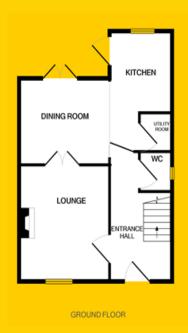

# **ACCOMMODATION**

## **HALLWAY**

Laminate flooring, carpet to stairs and landing, access to lounge, kitchen and guest wc.

#### LOUNGE

Bright lounge to the front of the property with laminate flooring, feature fireplace and double doors to kitchen/dining room.

#### **KITCHEN**

Fully fitted extended kitchen with eye and floor level units, tiled flooring open plan to dining area and double doors to rear garden.