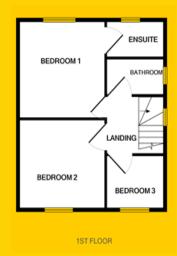

# **ACCOMMODATION**

# BEDROOM 1

Double bedroom to the rear of the property with carpet flooring, built in wardrobes and access to ensuite.

#### **BEDROOM 2**

Double bedroom to the front of the property with carpet flooring.

#### **BEDROOM 3**

Single bedroom to the front of the property with carpet flooring.

## **BATHROOM**

Fully fitted bathroom with w.c, w.h.b and bath, fully tiled.