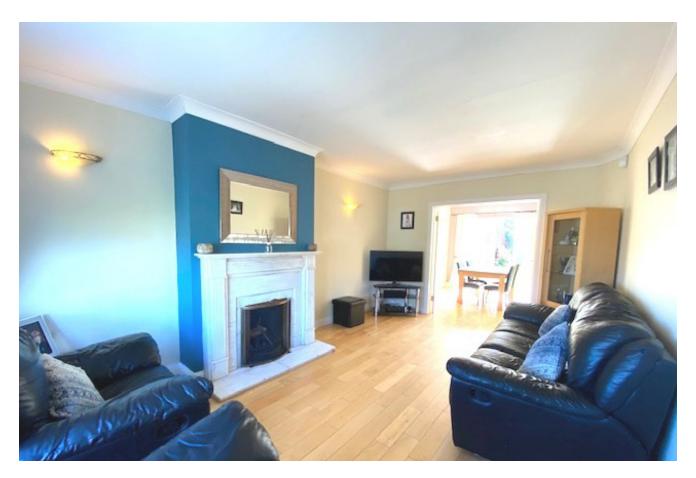

#### LOUNGE

Bright lounge to the front of the property with laminate flooring, feature fireplace and double doors to kitchen/dining room.