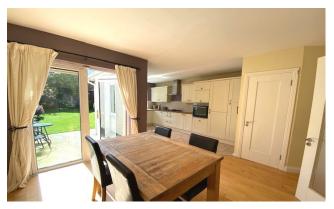

#### **KITCHEN**

Fully fitted extended kitchen with eye and floor level units, tiled flooring open plan to dining area and double doors to rear garden.