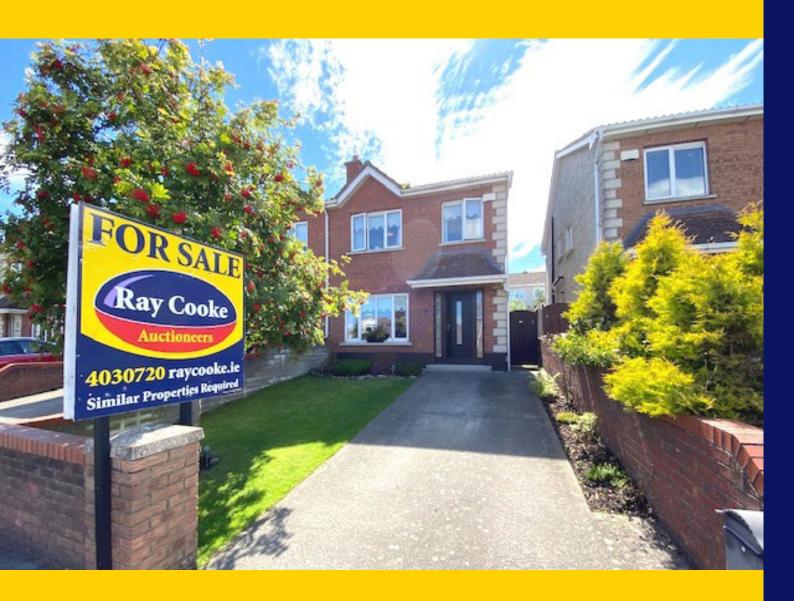

# FOR SALE

BY PRIVATE TREATY

22 Broadfield Court Rathcoole Co. Dublin D24 V127

Three Bedroom Semi Detached c.111.48sq.m /1,200.sq.ft

BER TBC

Price: €315,000 raycooke.ie

## DESCRIPTION

RAY COOKE AUCTIONEERS are delighted to present this fabulous three bedroom semi-detached property to the market ideally tucked away on Broadfield Court, Broadfield Manor in Rathcoole a hugely sought after location. This superb development is ideally located only moments from the heart of Rathcoole Village and every conceivable local amenity can be found within walking distance including shops, restaurants, An Poitin Stil, Schools, Rathcoole Park and Avoca, the location is truly next to none.