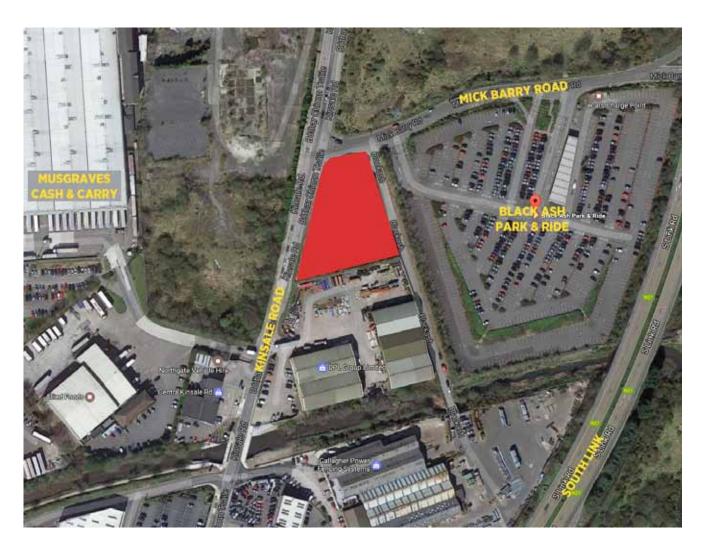

## Description

The property comprises a regular shaped site approx. 1.06 acres with substantial road frontage of c.80m on the Kinsale Road, c.35m on Mick Barry Road and c.75m on Blackash. The site is enclosed with steel fencing and there are double entrance gates on the Blackash and a single gate on the Kinsale Road.

#### Location

The property is located approx. 3km south of Cork city centre at the junction of Kinsale Road and Mick Barry Road. Nearby occupiers include the Black Ash Park & Ride, Harvey Norman, Smyths Toys, Woodies, Blackwater Motors and Musgraves Cash & Carry.