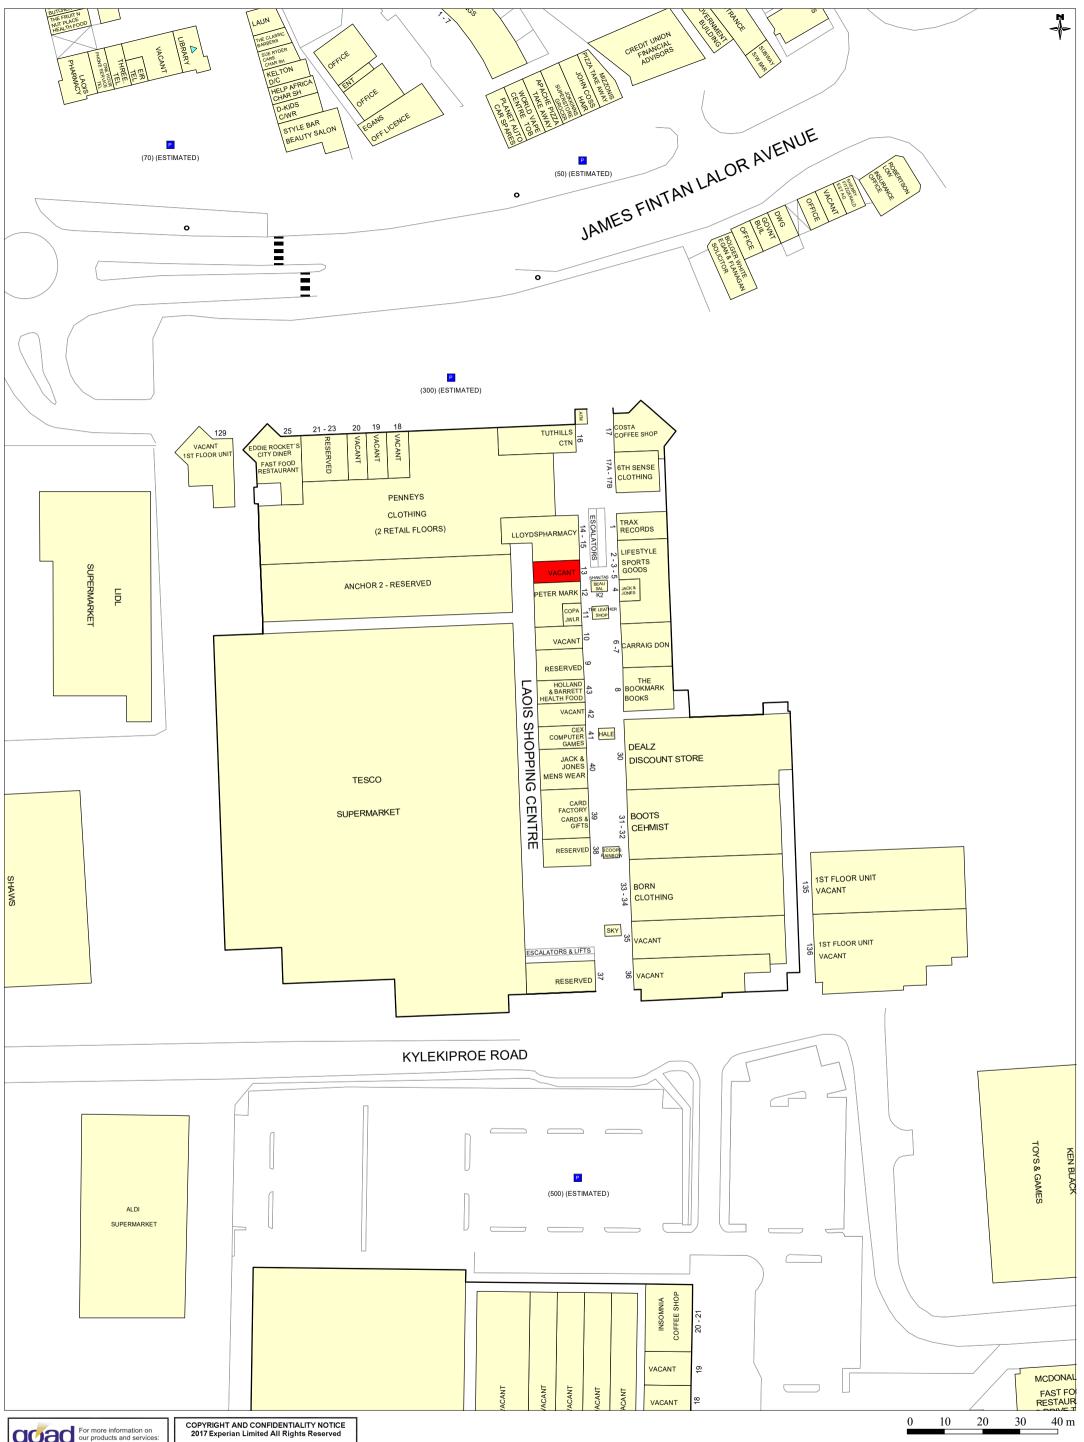

# **Unit 13, Laois Shopping Centre, Portlaoise, R32 DW22** 783 sq ft

- Prominent position on the ground floor mall.
- Laois Shopping Centre offers a wide variety of shops and services, sportswear, jewelry & accessories, home interiors, restaurant, health and beauty.
- Key tenants include Tesco, Penneys, Boots, CEX, Peter Mark, Jack & Jones, Lifestyle Sports & Born Clothing.
- Over 1500 free carparking spaces.

### Description

Prime Ground Floor Retail comprising 783 sq.ft

Laois Shopping Centre offers a wide variety of shops and services, sportswear, jewelry & accessories, home interiors, restaurant, health and beauty.