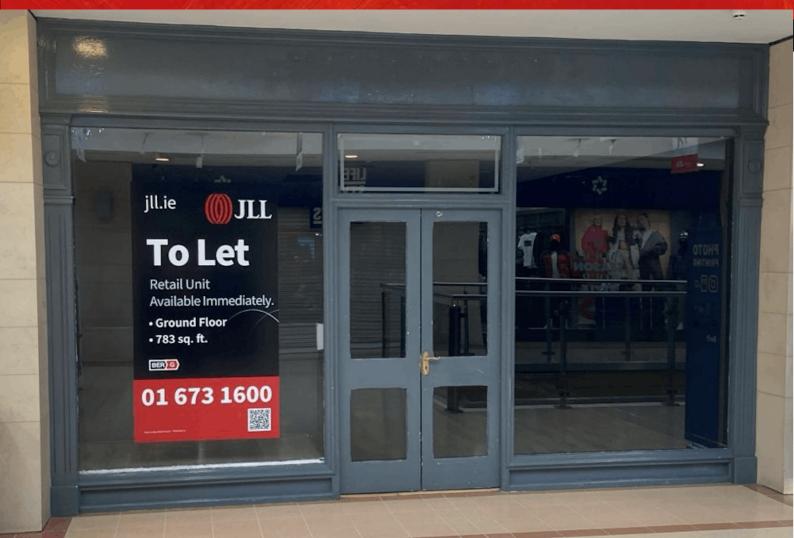

# To Let

# **Unit 13, Laois Shopping Centre, Portlaoise, R32 DW22** 783 sq ft

- Prominent position on the ground floor mall.
- Laois Shopping Centre offers a wide variety of shops and services, sportswear, jewelry & accessories, home interiors, restaurant, health and beauty.
- Key tenants include Tesco, Penneys, Boots, CEX, Peter Mark, Jack & Jones, Lifestyle Sports & Born Clothing.
- Over 1500 free carparking spaces.

### Description

Prime Ground Floor Retail comprising 783 sq.ft

Laois Shopping Centre offers a wide variety of shops and services, sportswear, jewelry & accessories, home interiors, restaurant, health and beauty.