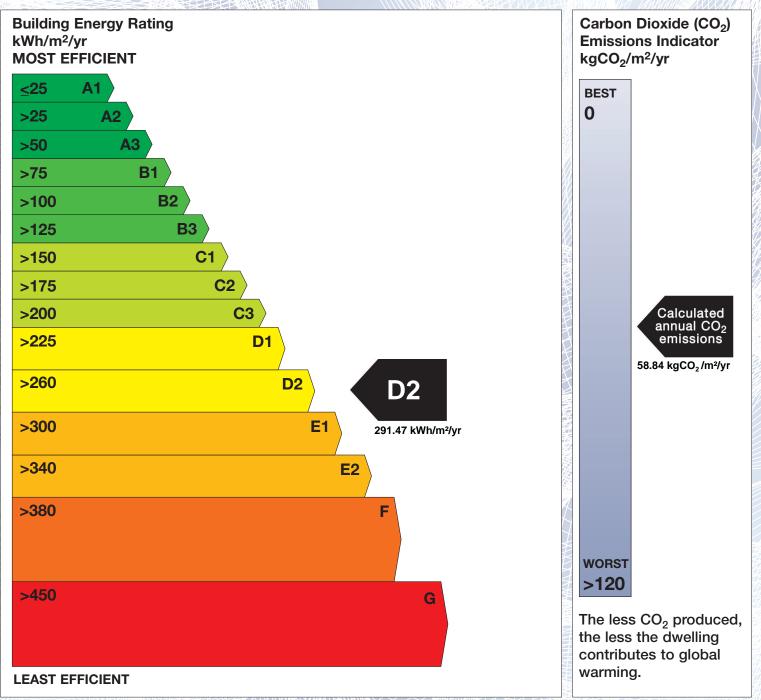

## **Building Energy Rating (BER)**

| BER for the building detailed below is: |                                                             | D2         |
|-----------------------------------------|-------------------------------------------------------------|------------|
| Address                                 | THE COACH HOUSE<br>SLOPERTON<br>DUN LAOGHAIRE<br>CO. DUBLIN |            |
| Eircode                                 | A96YR24                                                     |            |
| BER Number                              | 102668423                                                   |            |
| Date of Issue                           | 13/02/2024                                                  |            |
| Valid Until                             | 13/02/2034                                                  |            |
| Assessor Number                         | 102930                                                      |            |
| Assessor Company No                     | 102930                                                      | K ( Marina |

The Building Energy Rating (BER) is an indication of the energy performance of this dwelling. It covers energy use for space heating, water heating, ventilation and lighting, calculated on the basis of standard occupancy. It is expressed as primary energy use per unit floor area per year (kWh/m<sup>2</sup>/yr).

'A' rated properties are the most energy efficient and will tend to have the lowest energy bills.

**IMPORTANT:** This BER is calculated on the basis of data provided to and by the BER Assessor, and using the version of the assessment software quoted below. A future BER assigned to this dwelling may be different, as a result of changes to the dwelling or to the assessment software.