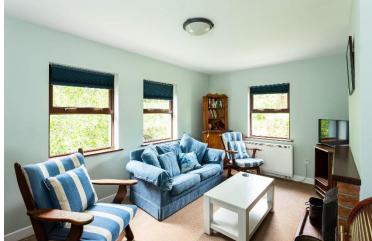

The house contains 92 sq. m. (990 sq. ft.) approximately of ground floor space and is full of light. The many features of this fine property include double-glazed windows, open fireplace and recent bathroom upgrades.

The accommodation includes entrance hall, sitting room, kitchen, dining room with sunroom off, 3 bedrooms with master ensuite and a family bathroom.

The garden maximizes the privacy of the property. There is an abundance of mature trees and shrubs interspersed with lawns, and a feature stream.