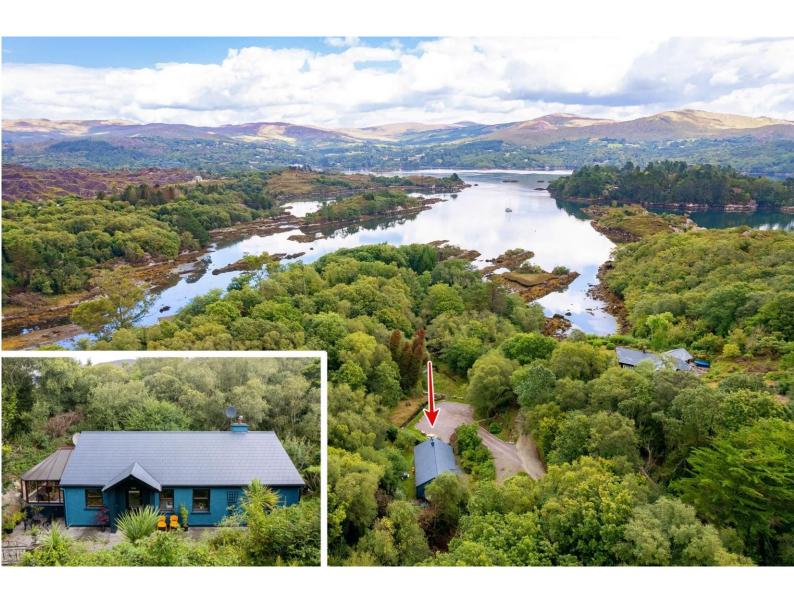

# For Sale

Asking Price: €345,000

Furkeal, Glengarriff, Co Cork. P75PC64

Coastal detached bungalow residence nestled in 0.75 acres approx. of mature gardens adjacent to the magnificent Glengarriff Harbour and Garinish Island and is just 3 kilometres west of the popular West Cork tourist village of Glengarriff.

The accommodation includes entrance hall, sitting room, kitchen, dining room with sunroom off, 3 bedrooms with master ensuite and a family bathroom.

The garden maximizes the privacy of the property. There is an abundance of mature trees and shrubs interspersed with lawns, and a feature stream.

The property has a sheltered, sunny aspect and is positioned 3 kilometres west of Glengarriff, which is a popular and scenic historic West Cork village located between the towns of Bantry and Kenmare on the Wild Atlantic Way. The area is prized for its beauty, water sports, Garinish Island, Glengarriff Nature Reserve and many other scenic attractions. The property is located 15kms approx. west of the market town of Bantry.