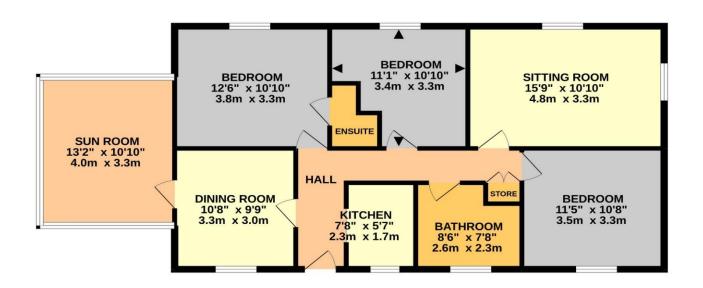

## GROUND FLOOR 990 sq.ft. (92.0 sq.m.) approx.

White every attempt has been made to ensure the accuracy of the flor operations the remeasurements of doors, whollows, roomend any other items as eapproach of the flor operations of any environments of more strong or mission or mis-statement. This plan is for illustrative purposes only and should be used as such by any prospective purchaser. The services, systems and appliances shown have not been tested and no guarantee as to their operability or efficiency can be given by the proposed of the proposed of