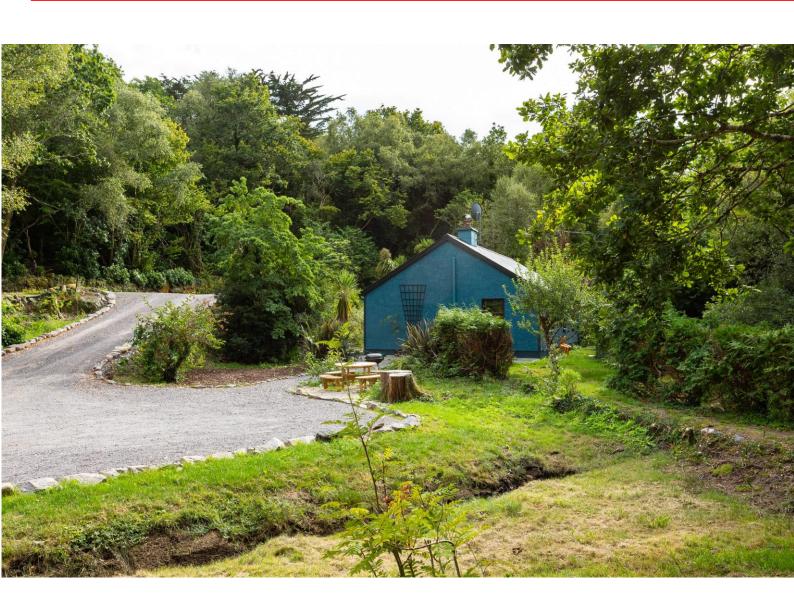

# For Sale

Asking Price: €345,000

Furkeal, Glengarriff, Co Cork. P75PC64

Coastal detached bungalow residence nestled in 0.75 acres approx. of mature gardens adjacent to the magnificent Glengarriff Harbour and Garinish Island and is just 3 kilometres west of the popular West Cork tourist village of Glengarriff.

The accommodation includes entrance hall, sitting room, kitchen, dining room with sunroom off, 3 bedrooms with master ensuite and a family bathroom.

The garden maximizes the privacy of the property. There is an abundance of mature trees and shrubs interspersed with lawns, and a feature stream.

The property has a sheltered, sunny aspect and is positioned 3 kilometres west of Glengarriff, which is a popular and scenic historic West Cork village located between the towns of Bantry and Kenmare on the Wild Atlantic Way. The area is prized for its beauty, water sports, Garinish Island, Glengarriff Nature Reserve and many other scenic attractions. The property is located 15kms approx. west of the market town of Bantry.