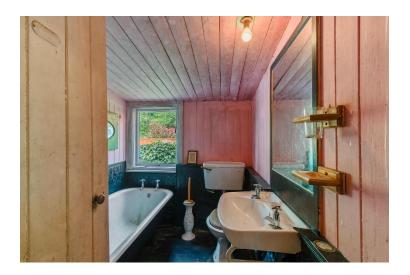

Extending to approx. 178 sq. m. / 1918 sq. ft., the property features a spacious front reception room, perfect for retail or living use along with a kitchen and two bathroom areas at the rear on the ground floor. The first floor comprises five bedrooms, living area, kitchenette and a family bathroom, while the attic level offers two additional rooms.

A notable feature is the generous front south facing footpath area, perfect for outdoor seating. Additional features include oil-fired central heating, mains water and drainage, and vacant possession.