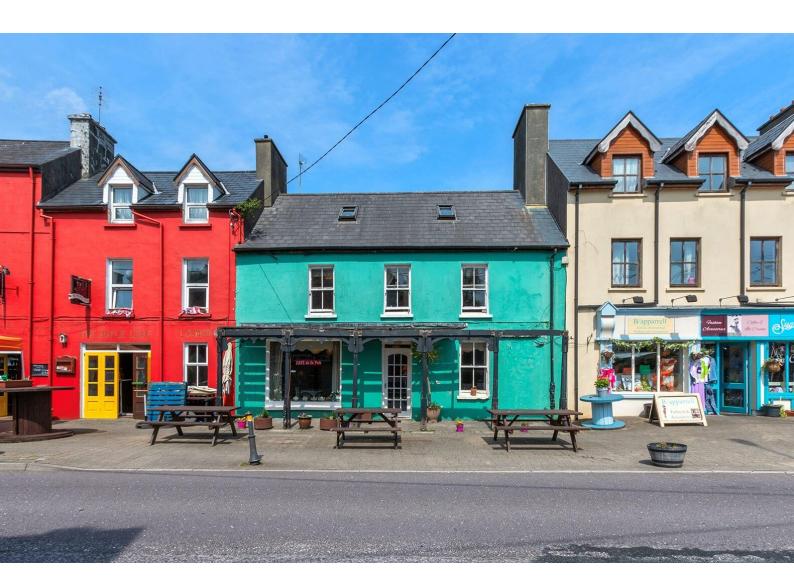

## For Sale

Asking Price: €235,000

Main Street, Glengarriff, Co. Cork, P75 EP89.

Located in the heart of Glengarriff, set back off the village's main thoroughfare, this street-front property presents a rare opportunity to create a unique space combining both commercial and residential potential. The property represents an ideal opportunity to create a property of character.

Extending to approx. 178 sq. m. / 1918 sq. ft., the property features a spacious front reception room, perfect for retail or living use along with a kitchen and two bathroom areas at the rear on the ground floor. The first floor comprises five bedrooms, living area, kitchenette and a family bathroom, while the attic level offers two additional rooms.

A notable feature is the generous front south facing footpath area, perfect for outdoor seating. Additional features include oil-fired central heating, mains water and drainage, and vacant possession.

This is an exceptional opportunity to establish a distinctive residence, business, or combination of both, right in the centre of one of West Cork's most popular villages.

TOTAL: 178.17m<sup>2</sup>

Whilst every attempt has been made to ensure the accuracy of the floor plan contained here, measurements of doors, windows, rooms and any other items are approximate and no responsibility is taken for any error, omission, or misstatement. This plan is for illustrative purposes only and should be used as such by any prospective purchaser.