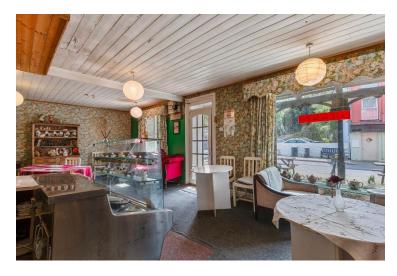

Extending to approx. 178 sq. m. / 1918 sq. ft., the property features a spacious front reception room, perfect for retail or living use along with a kitchen and two bathroom areas at the rear on the ground floor. The first floor comprises five bedrooms, living area, kitchenette and a family bathroom, while the attic level offers two additional rooms.

A notable feature is the generous front south facing footpath area, perfect for outdoor seating. Additional features include oil-fired central heating, mains water and drainage, and vacant possession.