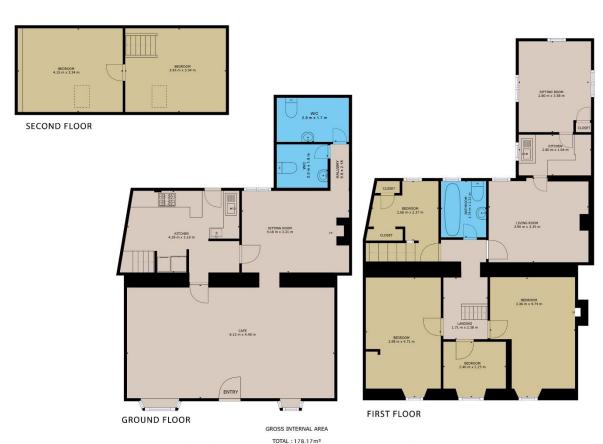

Extending to approx. 178 sq. m. / 1918 sq. ft., the property features a spacious front reception room, perfect for retail or living use along with a kitchen and two bathroom areas at the rear on the ground floor. The first floor comprises five bedrooms, living area, kitchenette and a family bathroom, while the attic level offers two additional rooms.

This is an exceptional opportunity to establish a distinctive residence, business, or combination of both, right in the centre of one of West Cork's most popular villages.

TOTAL: 178.17m<sup>2</sup>

Whilst every attempt has been made to ensure the accuracy of the floor plan contained here, measurements of doors, windows, rooms and any other items are approximate and no responsibility is taken for any error, omission, or misstatement. This plan is for illustrative purposes only and should be used as such by any prospective purchaser.