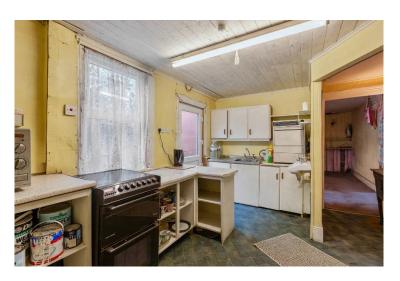

Extending to approx. 178 sq. m. / 1918 sq. ft., the property features a spacious front reception room, perfect for retail or living use along with a kitchen and two bathroom areas at the rear on the ground floor. The first floor comprises five bedrooms, living area, kitchenette and a family bathroom, while the attic level offers two additional rooms.