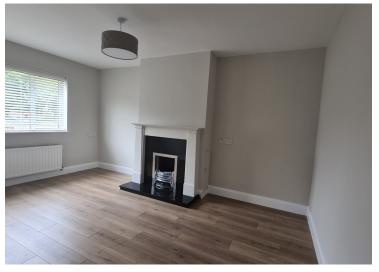

## **Entrance Hall**

(4.6m x 3.1m) **Living Room** 

Wood floor covering Marble fireplace with fitted gas fire

**Kitchen / Dining Area**  $(5.1m \times 3.4m)$ 

Wood floor covering Eye & floor level units Gas cooker, washing machine, dishwasher