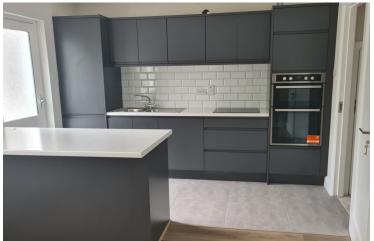

## **Entrance Hall**

(4.6m x 3.1m) **Living Room** 

Wood floor covering Marble fireplace with fitted gas fire

**Kitchen / Dining Area**  $(5.1m \times 3.4m)$ 

Wood floor covering Eye & floor level units Gas cooker, washing machine, dishwasher