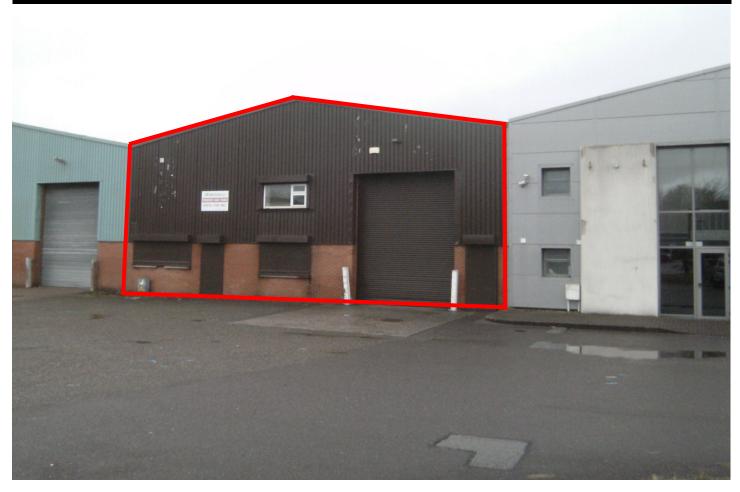

### Unit 2, Doughcloyne Industrial Estate, Sarsfield Road, Wilton, Cork.

- Impressive terraced light industrial unit extending to a total area of approx. 7,000 sq. ft. (650 sq. m) with excellent frontage.
- The property is extremely well situated at the entrance to this long established and popular commercial & industrial location which benefits from excellent road access to Cork City Centre, South Ring Road Network, Jack Lynch Tunnel & Cork Airport.
- > The unit is suited for a multitude of uses to include light industrial, wholesale, warehouse, distribution, etc.
- > Adjoining occupiers include Driving Test Centre, Auto Glass and Frank Clarke Ltd. among others.

### **Description:**

The property comprises a well presented, mid terrace light industrial unit of concrete frame construction enclosed by sheet metal cladding. The warehouse area has an approximate minimum eaves height of 18ft (5.6m) and an apex height of 24ft (7.2m) and is accessed via a large roller shutter door.