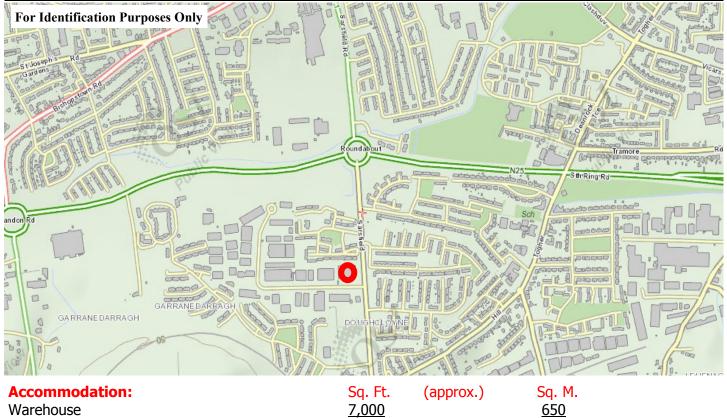

## Unit 2, Doughcloyne Industrial Estate, Sarsfield Road, Wilton, Cork.

**Total Gross Internal Area:** 

7,000

### Location:

The property is situated to the front of the Doughcloyne Industrial Estate approximately 2.5 miles south of Cork City just off the City Link Road at the Sarsfield Road Interchange.

### **Further Information Contact:**

**Guide Price: €225,000** 

Brian Olden 087-2211174—bolden@cdacork.com

Or Rob Coughlan 086-3264320 — *rcoughlan@cdacork.com* 

650

**Cohalan Downing** Messrs. Cohalan Downing, for themselves and for the vendors of this property whose agents they are, give notice that: (i) the particulars are produced in good faith, are set out as a general guide only and do not constitute any part of a contract, (ii) no person in the employment of Messrs. Cohalan Downing has authority to make or give any representation or warranty whatever in relation to the property.