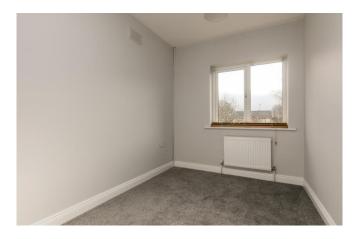

### FIRST FLOOR

Landing 3.09m x 2.05m (10'2" x 6'9"): at widest point, carpet flooring.

Bedroom 1 2.83m x 2.20m (9'3" x 7'3"): carpet flooring.

Bedroom 2 3.55m x 2.20m (11'8" x 7'3"): carpet flooring.

Bedroom 3 3.55m x 2.76m (11'8" x 9'1"): carpet flooring.

**Bathroom** 2.09m x 1.73m (6'10" x 5'8"): tile flooring and bath, bath, WC, wash hand basin.

**Master Bedroom 4** 3.63m x 4.61m (11'11" x 15'1"): at widest point, carpet flooring, built-in wardrobes.

**Ensuite** 1.50m x 2.73m (4'11" x 8'11"): at widest point, tile flooring and shower, shower, WC, wash hand basin.