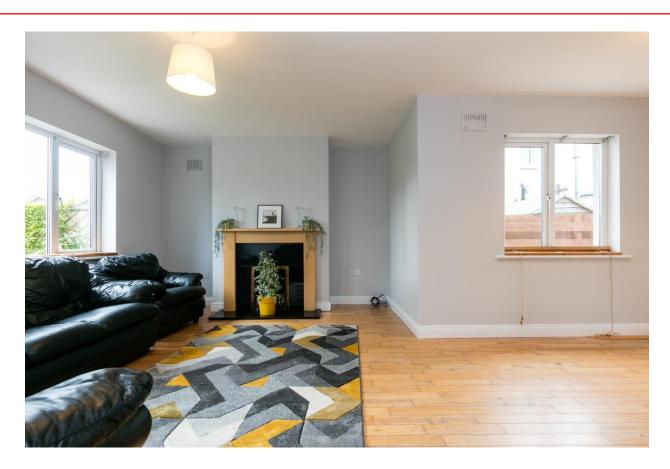

#### Accommodation GROUND FLOOR

**Entrance Hallway** 6.12m x 1.87m, (20'1" x 6'2",): solid wood flooring.

**Sitting Room** 6.46m x 4.94m (21'2" x 16'2"): at widest point, solid wood flooring, feature open fireplace.