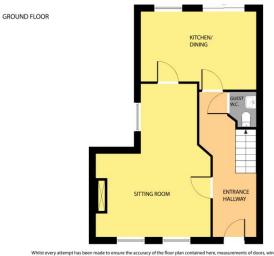

#### Accommodation GROUND FLOOR

**Entrance Hallway** 6.12m x 1.87m, (20'1" x 6'2",): solid wood flooring.

**Sitting Room** 6.46m x 4.94m (21'2" x 16'2"): at widest point, solid wood flooring, feature open fireplace.

**Kitchen/Dining** 3.29m x 4.97m (10'10" x 16'4"): at widest point, tile flooring and backsplash, fitted kitchen units, electric oven, electric hob.

**Guest W.C.** 1.48m x 1.15m (4'10" x 3'9"): tile flooring, WC, wash hand basin.

Directions Y25WN90

Whilst every attempt has been made to ensure the accuracy of the floor plan contained here, measurements of doors, windows, rooms and any other items are approximate and no responsibility is taken for any error, omission, or mistatement. This plan is for illustrative purposes only and should be used as such by any prospective purchase. The services, systems and applications shown here have not been tested and no guarantee as to their operability or efficiency can be given.