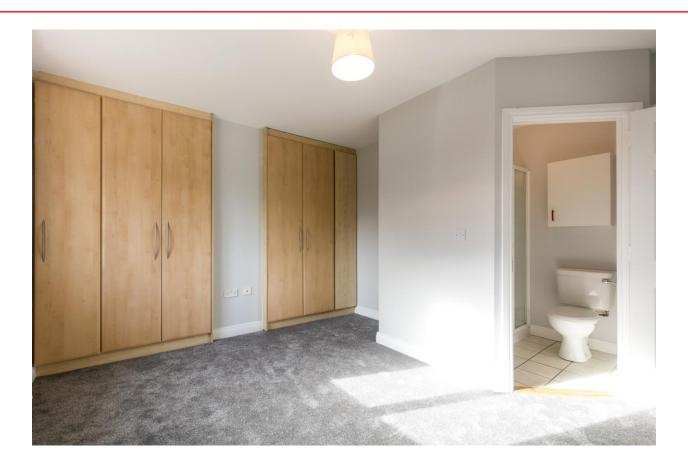

**Bathroom** 2.09m x 1.73m (6'10" x 5'8"): tile flooring and bath, bath, WC, wash hand basin.

**Master Bedroom 4** 3.63m x 4.61m (11'11" x 15'1"): at widest point, carpet flooring, built-in wardrobes.

**Ensuite** 1.50m x 2.73m (4'11" x 8'11"): at widest point, tile flooring and shower, shower, WC, wash hand basin.