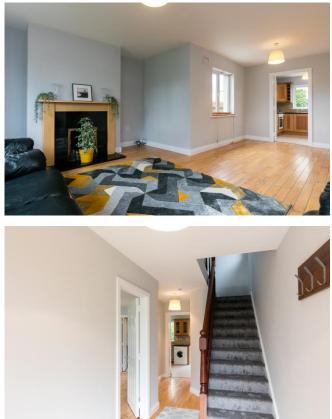

#### Accommodation GROUND FLOOR

**Entrance Hallway** 6.12m x 1.87m, (20'1" x 6'2",): solid wood flooring.

**Sitting Room** 6.46m x 4.94m (21'2" x 16'2"): at widest point, solid wood flooring, feature open fireplace.