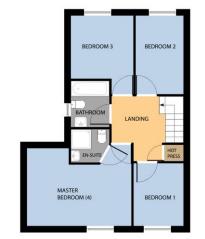

### FIRST FLOOR

Landing 3.09m x 2.05m (10'2" x 6'9"): at widest point, carpet flooring.

Bedroom 1 2.83m x 2.20m (9'3" x 7'3"): carpet flooring.

Bedroom 2 3.55m x 2.20m (11'8" x 7'3"): carpet flooring.

Bedroom 3 3.55m x 2.76m (11'8" x 9'1"): carpet flooring.

**Bathroom** 2.09m x 1.73m (6'10" x 5'8"): tile flooring and bath, bath, WC, wash hand basin.

**Master Bedroom 4** 3.63m x 4.61m (11'11" x 15'1"): at widest point, carpet flooring, built-in wardrobes.

**Ensuite** 1.50m x 2.73m (4'11" x 8'11"): at widest point, tile flooring and shower, shower, WC, wash hand basin.

FIRST FLOOR

Whilst every attempt has been made to ensure the accuracy of the floor plan contained here, measurements of doors, windows, rooms and any other items are approximate and no responsibility is taken for any error, omission, or mis-statement. This plan is for illustrative purposes only and should be used as such by any prospective purpotance. The service, systems and applications shown here have not been tested and no guarantee as to their opperability or efficiency can be given.