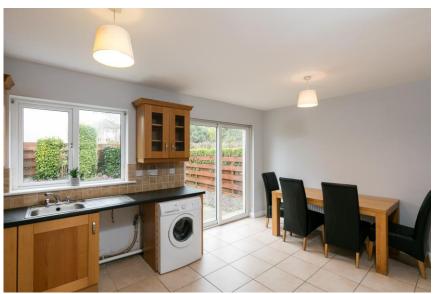

**Kitchen/Dining** 3.29m x 4.97m (10'10" x 16'4"): at widest point, tile flooring and backsplash, fitted kitchen units, electric oven, electric hob.

**Guest W.C.** 1.48m x 1.15m (4'10" x 3'9"): tile flooring, WC, wash hand basin.