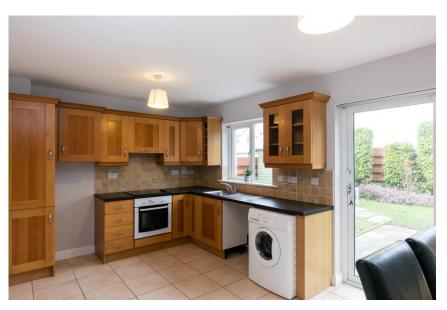

**Kitchen/Dining** 3.29m x 4.97m (10'10" x 16'4"): at widest point, tile flooring and backsplash, fitted kitchen units, electric oven, electric hob.

**Guest W.C.** 1.48m x 1.15m (4'10" x 3'9"): tile flooring, WC, wash hand basin.