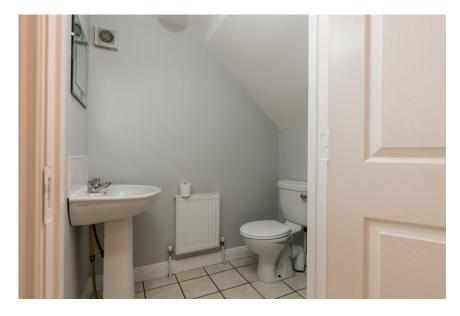

**Kitchen/Dining** 3.29m x 4.97m (10'10" x 16'4"): at widest point, tile flooring and backsplash, fitted kitchen units, electric oven, electric hob.

**Guest W.C.** 1.48m x 1.15m (4'10" x 3'9"): tile flooring, WC, wash hand basin.