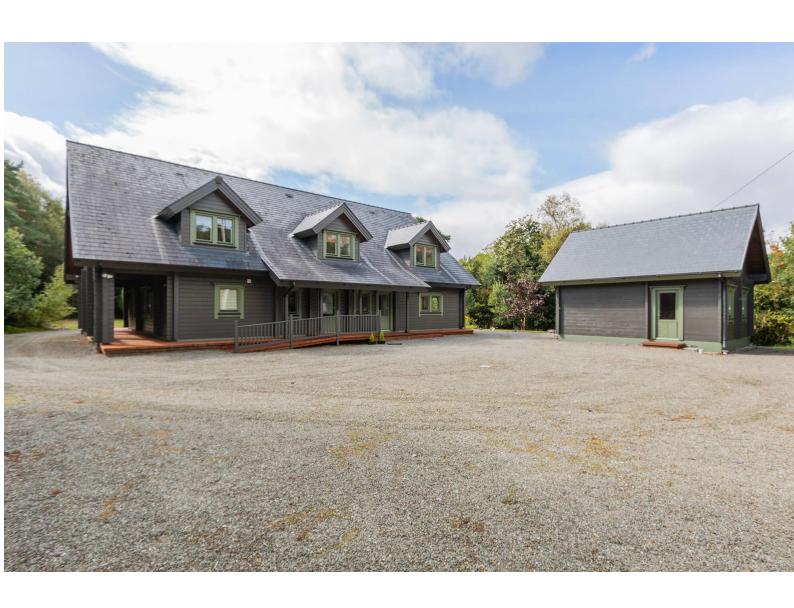

## For Sale

Asking Price: €795,000

The Wood Chalet, Isknafeelna, Glengarriff, Co. Cork, P75 TF80.

'The Wood Chalet' is a unique post and beam design, traditional Scandinavian home laid out as a 4/5 bedroom residence with detached studio/workshop set on 1.2 acres approx. of sheltered gardens. The property enjoys a sunny southerly aspect and is just a short stroll to the shoreline. The property is located 2 miles from the picturesque village of Glengarriff on Bantry Bay.

The large, adjacent studio/workshop offers potential for a host of uses.

The house is approached by a meandering lane lined with mature trees. 'The Wood Chalet' is situated on the Wild Atlantic Way. The area is prized for its beauty, water sports, Garnish Island, Nature Reserve and many other scenic attractions. The property is located 2 miles east of Glengarriff, 6 miles west of Bantry.