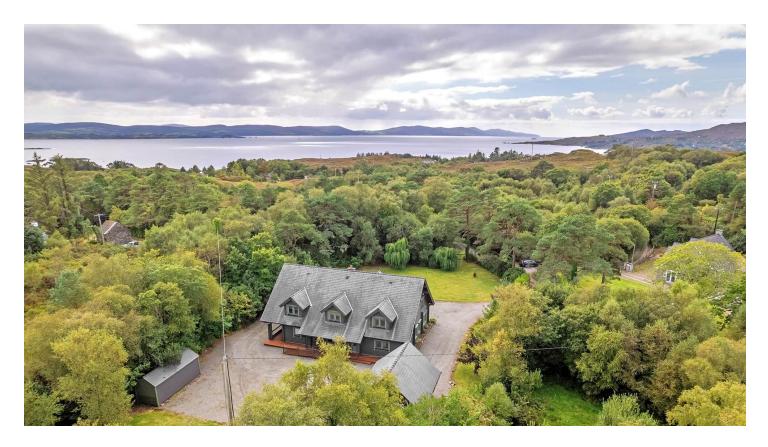

## For Sale

Asking Price: €795,000

The Wood Chalet, Isknafeelna, Glengarriff, Co. Cork, P75 TF80.

'The Wood Chalet' is a unique post and beam design, traditional Scandinavian home laid out as a 4/5 bedroom residence with detached studio/workshop set on 1.2 acres approx. of sheltered gardens. The property enjoys a sunny southerly aspect and is just a short stroll to the shoreline. The property is located 2 miles from the picturesque village of Glengarriff on Bantry Bay.

The large, adjacent studio/workshop offers potential for a host of uses.

The house is approached by a meandering lane lined with mature trees. 'The Wood Chalet' is situated on the Wild Atlantic Way. The area is prized for its beauty, water sports, Garnish Island, Nature Reserve and many other scenic attractions. The property is located 2 miles east of Glengarriff, 6 miles west of Bantry.