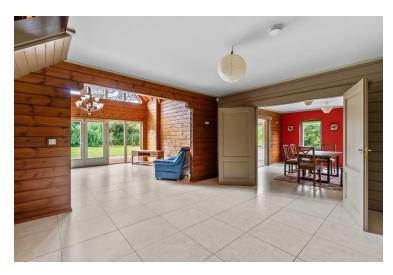

This architect designed property is bright, spacious and warm. The many features include wrap-around decking, oil-fired central heating, high levels of insulation, double-glazed windows and underfloor heating, with tiled and timber flooring throughout.

The accommodation extends to 3,800 sq.ft. approx. and includes entrance hall, reception room, living room with vaulted ceiling and woodstove, well-fitted kitchen with walk-in pantry, dining room, utility room, office, 2 bedrooms and a bathroom all on the ground floor. The first floor includes a large master bedroom with ensuite, walk-in wardrobe and balcony, 2 double bedrooms, a family bathroom, and a large landing and hotpress. Two substantial attics provide ample storage space.