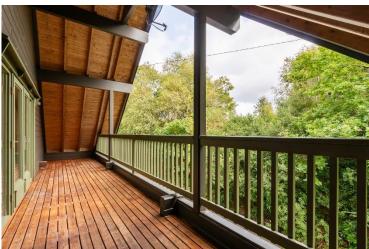

This architect designed property is bright, spacious and warm. The many features include wrap-around decking, oil-fired central heating, high levels of insulation, double-glazed windows and underfloor heating, with tiled and timber flooring throughout.

The accommodation extends to 3,800 sq.ft. approx. and includes entrance hall, reception room, living room with vaulted ceiling and woodstove, well-fitted kitchen with walk-in pantry, dining room, utility room, office, 2 bedrooms and a bathroom all on the ground floor. The first floor includes a large master bedroom with ensuite, walk-in wardrobe and balcony, 2 double bedrooms, a family bathroom, and a large landing and hotpress. Two substantial attics provide ample storage space.