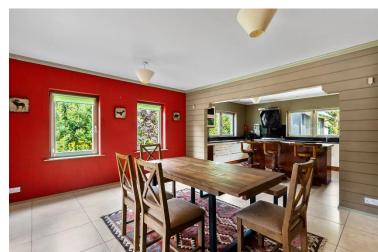

The accommodation extends to 3,800 sq.ft. approx. and includes entrance hall, reception room, living room with vaulted ceiling and woodstove, well-fitted kitchen with walk-in pantry, dining room, utility room, office, 2 bedrooms and a bathroom all on the ground floor. The first floor includes a large master bedroom with ensuite, walk-in wardrobe and balcony, 2 double bedrooms, a family bathroom, and a large landing and hotpress. Two substantial attics provide ample storage space.