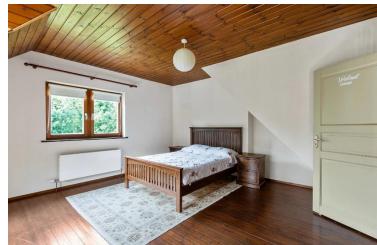

The accommodation extends to 3,800 sq.ft. approx. and includes entrance hall, reception room, living room with vaulted ceiling and woodstove, well-fitted kitchen with walk-in pantry, dining room, utility room, office, 2 bedrooms and a bathroom all on the ground floor. The first floor includes a large master bedroom with ensuite, walk-in wardrobe and balcony, 2 double bedrooms, a family bathroom, and a large landing and hotpress. Two substantial attics provide ample storage space.