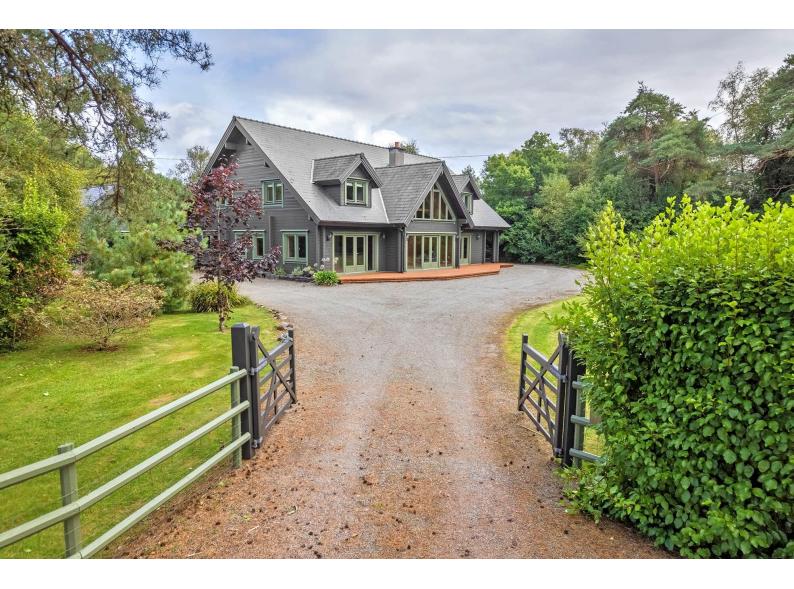

## For Sale

Asking Price: €795,000

The Wood Chalet, Isknafeelna, Glengarriff, Co. Cork, P75 TF80.

'The Wood Chalet' is a unique post and beam design, traditional Scandinavian home laid out as a 4/5 bedroom residence with detached studio/workshop set on 1.2 acres approx. of sheltered gardens. The property enjoys a sunny southerly aspect and is just a short stroll to the shoreline. The property is located 2 miles from the picturesque village of Glengarriff on Bantry Bay.

This architect designed property is bright, spacious and warm. The many features include wrap-around decking, oil-fired central heating, high levels of insulation, double-glazed windows and underfloor heating, with tiled and timber flooring throughout.

The large, adjacent studio/workshop offers potential for a host of uses.

The house is approached by a meandering lane lined with mature trees. 'The Wood Chalet' is situated on the Wild Atlantic Way. The area is prized for its beauty, water sports, Garnish Island, Nature Reserve and many other scenic attractions. The property is located 2 miles east of Glengarriff, 6 miles west of Bantry.