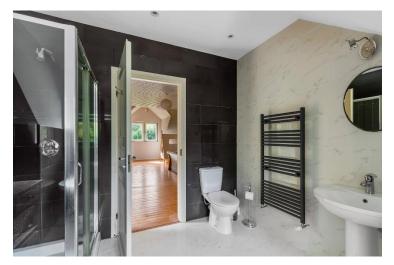

The accommodation extends to 3,800 sq.ft. approx. and includes entrance hall, reception room, living room with vaulted ceiling and woodstove, well-fitted kitchen with walk-in pantry, dining room, utility room, office, 2 bedrooms and a bathroom all on the ground floor. The first floor includes a large master bedroom with ensuite, walk-in wardrobe and balcony, 2 double bedrooms, a family bathroom, and a large landing and hotpress. Two substantial attics provide ample storage space.