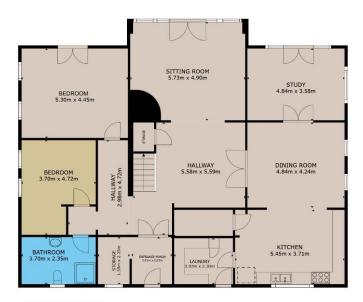

The accommodation extends to 3,800 sq.ft. approx. and includes entrance hall, reception room, living room with vaulted ceiling and woodstove, well-fitted kitchen with walk-in pantry, dining room, utility room, office, 2 bedrooms and a bathroom all on the ground floor. The first floor includes a large master bedroom with ensuite, walk-in wardrobe and balcony, 2 double bedrooms, a family bathroom, and a large landing and hotpress. Two substantial attics provide ample storage space.

GROUND FLOOR FIRST FLOOR

GROSS INTERNAL AREA