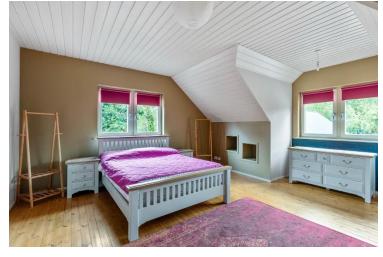

The accommodation extends to 3,800 sq.ft. approx. and includes entrance hall, reception room, living room with vaulted ceiling and woodstove, well-fitted kitchen with walk-in pantry, dining room, utility room, office, 2 bedrooms and a bathroom all on the ground floor. The first floor includes a large master bedroom with ensuite, walk-in wardrobe and balcony, 2 double bedrooms, a family bathroom, and a large landing and hotpress. Two substantial attics provide ample storage space.