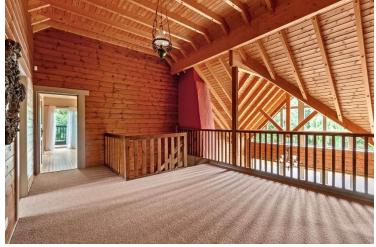

The accommodation extends to 3,800 sq.ft. approx. and includes entrance hall, reception room, living room with vaulted ceiling and woodstove, well-fitted kitchen with walk-in pantry, dining room, utility room, office, 2 bedrooms and a bathroom all on the ground floor. The first floor includes a large master bedroom with ensuite, walk-in wardrobe and balcony, 2 double bedrooms, a family bathroom, and a large landing and hotpress. Two substantial attics provide ample storage space.