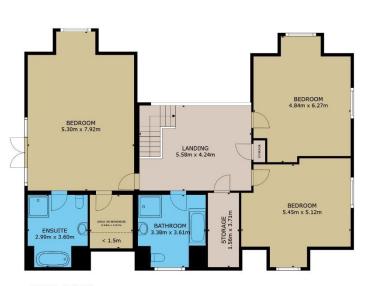

The accommodation extends to 3,800 sq.ft. approx. and includes entrance hall, reception room, living room with vaulted ceiling and woodstove, well-fitted kitchen with walk-in pantry, dining room, utility room, office, 2 bedrooms and a bathroom all on the ground floor. The first floor includes a large master bedroom with ensuite, walk-in wardrobe and balcony, 2 double bedrooms, a family bathroom, and a large landing and hotpress. Two substantial attics provide ample storage space.

GROUND FLOOR FIRST FLOOR

GROSS INTERNAL AREA