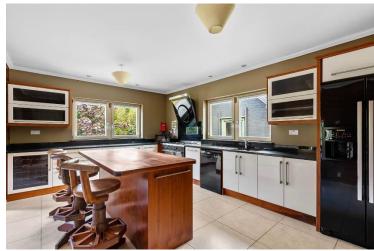

The accommodation extends to 3,800 sq.ft. approx. and includes entrance hall, reception room, living room with vaulted ceiling and woodstove, well-fitted kitchen with walk-in pantry, dining room, utility room, office, 2 bedrooms and a bathroom all on the ground floor. The first floor includes a large master bedroom with ensuite, walk-in wardrobe and balcony, 2 double bedrooms, a family bathroom, and a large landing and hotpress. Two substantial attics provide ample storage space.