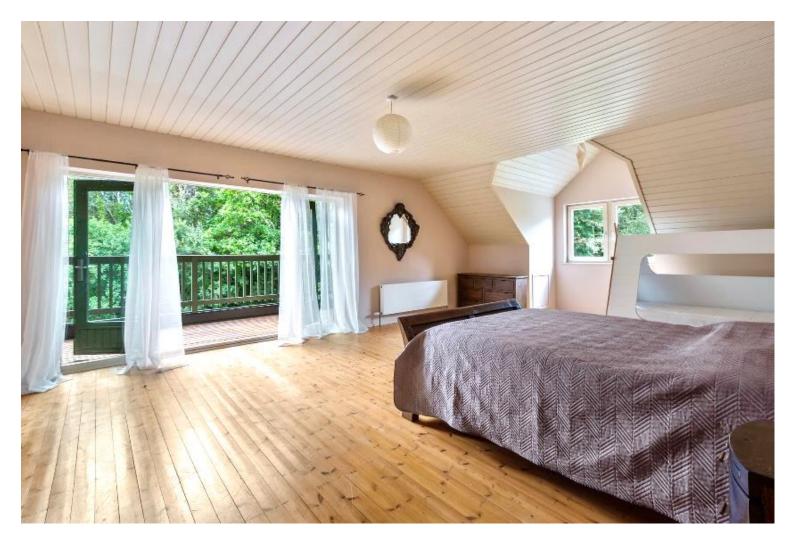

The accommodation extends to 3,800 sq.ft. approx. and includes entrance hall, reception room, living room with vaulted ceiling and woodstove, well-fitted kitchen with walk-in pantry, dining room, utility room, office, 2 bedrooms and a bathroom all on the ground floor. The first floor includes a large master bedroom with ensuite, walk-in wardrobe and balcony, 2 double bedrooms, a family bathroom, and a large landing and hotpress. Two substantial attics provide ample storage space.