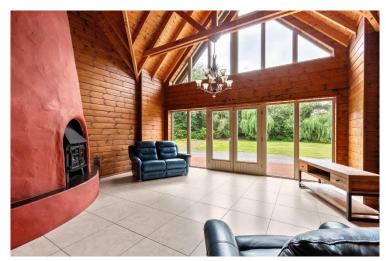

This architect designed property is bright, spacious and warm. The many features include wrap-around decking, oil-fired central heating, high levels of insulation, double-glazed windows and underfloor heating, with tiled and timber flooring throughout.

The accommodation extends to 3,800 sq.ft. approx. and includes entrance hall, reception room, living room with vaulted ceiling and woodstove, well-fitted kitchen with walk-in pantry, dining room, utility room, office, 2 bedrooms and a bathroom all on the ground floor. The first floor includes a large master bedroom with ensuite, walk-in wardrobe and balcony, 2 double bedrooms, a family bathroom, and a large landing and hotpress. Two substantial attics provide ample storage space.