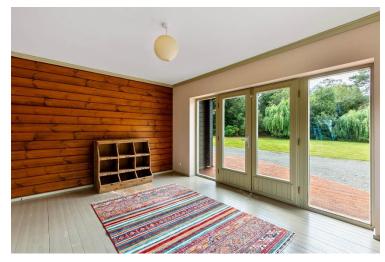

This architect designed property is bright, spacious and warm. The many features include wrap-around decking, oil-fired central heating, high levels of insulation, double-glazed windows and underfloor heating, with tiled and timber flooring throughout.

The accommodation extends to 3,800 sq.ft. approx. and includes entrance hall, reception room, living room with vaulted ceiling and woodstove, well-fitted kitchen with walk-in pantry, dining room, utility room, office, 2 bedrooms and a bathroom all on the ground floor. The first floor includes a large master bedroom with ensuite, walk-in wardrobe and balcony, 2 double bedrooms, a family bathroom, and a large landing and hotpress. Two substantial attics provide ample storage space.