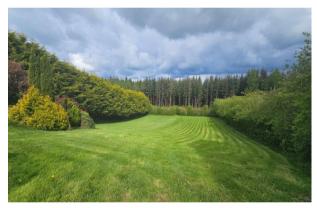

#### **KEY FEATURES**

- This is an executive style residence that has been built in recent years with attention to space and light throughout.
- The property is located on a large c.1 acre site that has spacious landscaped lawns and mature hedging.
- The subject property is 1 of 5 houses that were constructed in recent years in a rural development which is accessed via a private service road which further enhances its safety and exclusivity.
- Although the property is located on a rural location with stunning views from front and rear, it is also conveniently situated along the Mullagh/Virginia Rd with both towns located only 2.7km and 7.6km respectively away.
- The picturesque Mullagh lake is a short drive or walking distance from the property.
- With Mullagh town being Cavan's most southernly based town the property offers purchasers idyllic country living yet within 1 hour drive to Dublin City.
- Large Detached Garage (7.5m x 6.7m)
- Large attic area that has been floored and suitable for conversion
- Tarmac Driveway
- Oil Fired central Heating
- Biocycle Sewerage System
- Private well water supply
- Year of construction: 2003