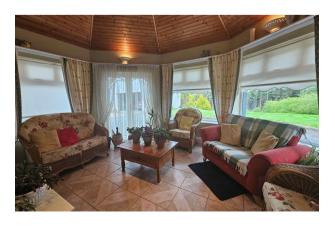

**Utility Room** 2.9m x 1.6m (9'6" x 5'3").

**WC** 2.9m x 0.8m (9'6" x 2'7").

**Sun room** 5.2m x 3.9m (17'1" x 12'10").

**Landing** 5.5m x 2.4m (18'1" x 7'10").

**Bedroom 1** 3.9m x 3.6m (12'10" x 11'10").