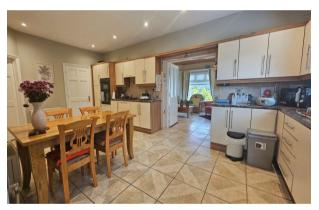

#### **ACCOMMODATION**

**Entrance Hall** 4.1m x 1.8m (13'5" x 5'11").

**Living Room** 3.9m x 3.5m (12'10" x 11'6").

**Sitting Room** 4.6m x 3.5m (15'1" x 11'6").

**Kitchen/dining room** 6.1m x 3.4m (20' x 11'2").