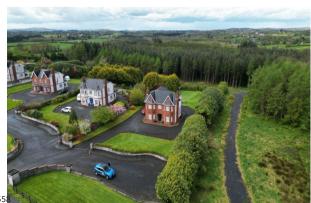

#### **DESCRIPTION**

DNG O'DWYER ARE THRILLED TO BRING TO THE MARKET THIS SUMPTUOUS 4 BEDROOM DETACHED RESIDENCE ON 1 ACRE ALONG THE MULLAGH/VIRGINIA ROAD

#### **KEY FEATURES**

- This is an executive style residence that has been built in recent years with attention to space and light throughout.
- The property is located on a large c.1 acre site that has spacious landscaped lawns and mature hedging.
- The subject property is 1 of 5 houses that were constructed in recent years in a rural development which is accessed via a private service road which further enhances its safety and exclusivity.
- Although the property is located on a rural location with stunning views from front and rear, it is also conveniently situated along the Mullagh/Virginia Rd with both towns located only 2.7km and 7.6km respectively away.
- The picturesque Mullagh lake is a short drive or walking distance from the property.
- With Mullagh town being Cavan's most southernly based town the property offers purchasers idyllic country living yet within 1 hour drive to Dublin City.
- Large Detached Garage (7.5m x 6.7m)
- Large attic area that has been floored and suitable for conversion
- Tarmac Driveway
- Oil Fired central Heating
- Biocycle Sewerage System
- Private well water supply
- Year of construction: 2003