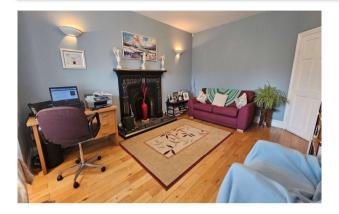

#### **ACCOMMODATION**

**Entrance Hall** 4.1m x 1.8m (13'5" x 5'11").

**Living Room** 3.9m x 3.5m (12'10" x 11'6").

**Sitting Room** 4.6m x 3.5m (15'1" x 11'6").

**Kitchen/dining room** 6.1m x 3.4m (20' x 11'2").