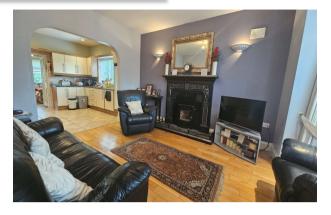

#### **ACCOMMODATION**

**Entrance Hall** 4.1m x 1.8m (13'5" x 5'11").

**Living Room** 3.9m x 3.5m (12'10" x 11'6").

**Sitting Room** 4.6m x 3.5m (15'1" x 11'6").

**Kitchen/dining room** 6.1m x 3.4m (20' x 11'2").