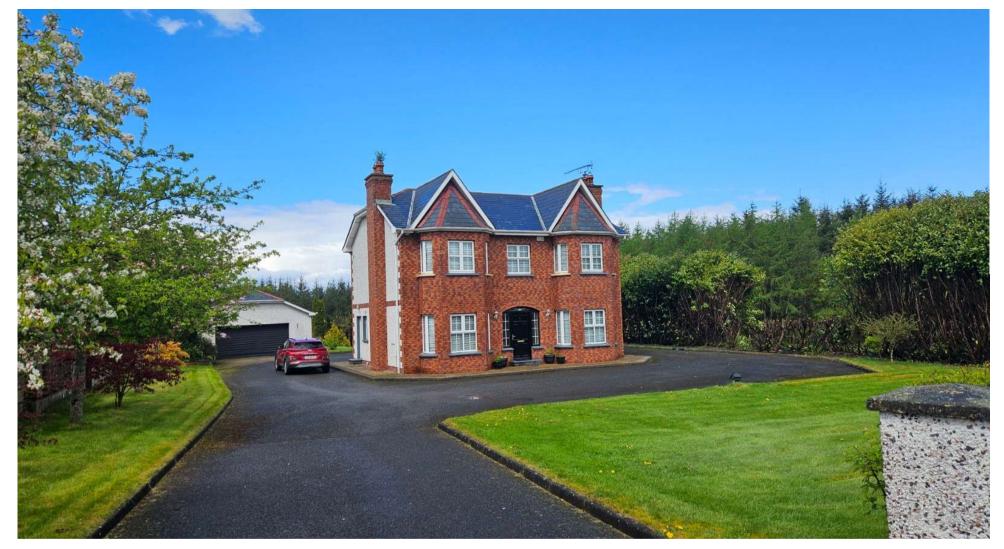

# 1 Eskergate Gate, Cloughballybeg, Mullagh, Cavan

Asking Price: €395,000

#### **DESCRIPTION**

DNG O'DWYER ARE THRILLED TO BRING TO THE MARKET THIS SUMPTUOUS 4 BEDROOM DETACHED RESIDENCE ON 1 ACRE ALONG THE MULLAGH/VIRGINIA ROAD

#### **KEY FEATURES**

- This is an executive style residence that has been built in recent years with attention to space and light throughout.
- The property is located on a large c.1 acre site that has spacious landscaped lawns and mature hedging.
- The subject property is 1 of 5 houses that were constructed in recent years in a rural development which is accessed via a private service road which further enhances its safety and exclusivity.
- Although the property is located on a rural location with stunning views from front and rear, it is also conveniently situated along the Mullagh/Virginia Rd with both towns located only 2.7km and 7.6km respectively away.
- The picturesque Mullagh lake is a short drive or walking distance from the property.
- With Mullagh town being Cavan's most southernly based town the property offers purchasers idyllic country living yet within 1 hour drive to Dublin City.
- Large Detached Garage (7.5m x 6.7m)
- Large attic area that has been floored and suitable for conversion
- Tarmac Driveway
- Oil Fired central Heating
- Biocycle Sewerage System
- Private well water supply
- Year of construction: 2003