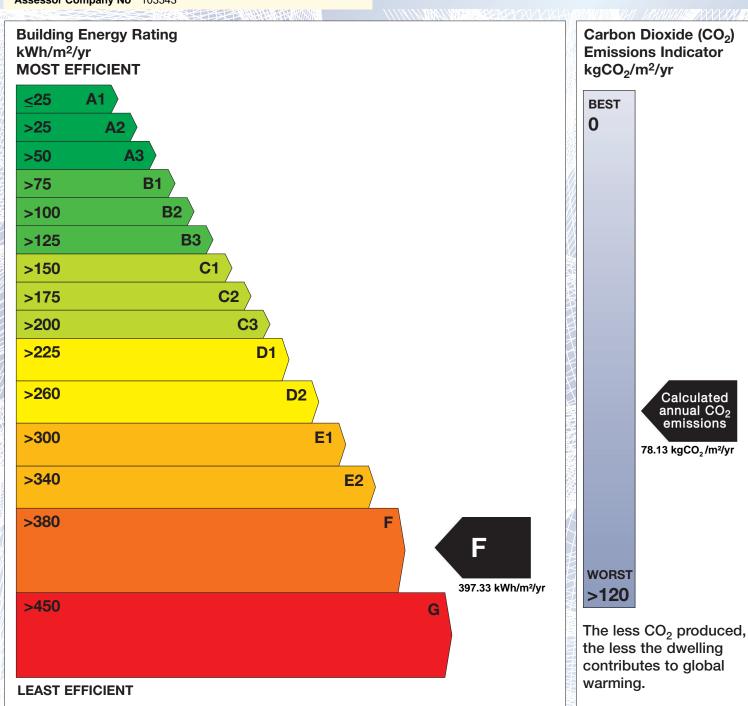

## BER for the building detailed below is:

F

**Address** 10 MILLERS HALL

119/121 THOMAS STREET

as a result of changes to the dwelling or to the assessment software.

**DUBLIN 8** 

**BER Number** 110284171 Date of Issue 06/10/2017 Valid Until 06/10/2027 Assessor Number 103343 Assessor Company No 103343

The Building Energy Rating (BER) is an indication of the energy performance of this dwelling. It covers energy use for space heating, water heating, ventilation and lighting, calculated on the basis of standard occupancy. It is expressed as primary energy use per unit floor area per year (kWh/m²/yr).

'A' rated properties are the most energy efficient and will tend to have the lowest energy bills.

IMPORTANT: This BER is calculated on the basis of data provided to and by the BER Assessor, and using the version of the assessment software quoted below. A future BER assigned to this dwelling may be different,