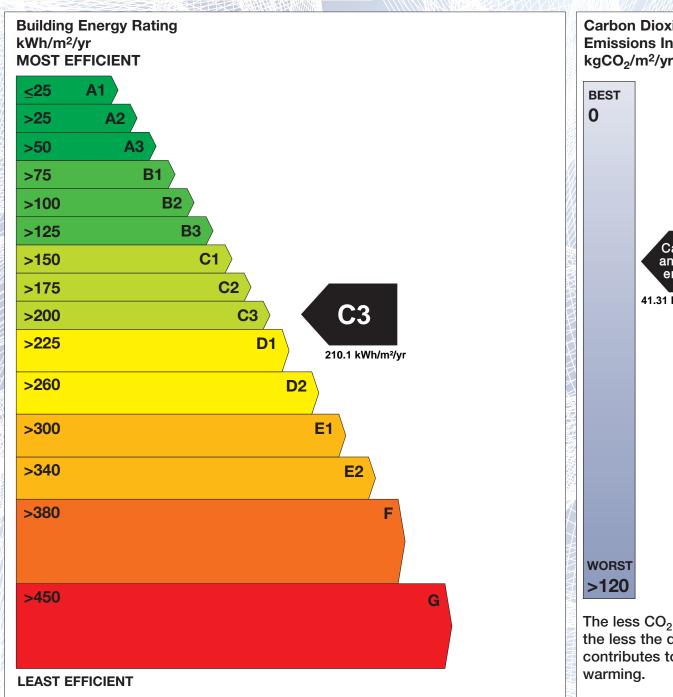

## BER for the building detailed below is:

C3

**Address APT 4 BUNCLODY** 

**EUROSPAR WEXFORD** CO. WEXFORD

**BER Number** 112528997 Date of Issue 23/08/2019 Valid Until 23/08/2029 Assessor Number 100386 Assessor Company No 100386

The Building Energy Rating (BER) is an indication of the energy performance of this dwelling. It covers energy use for space heating, water heating, ventilation and lighting, calculated on the basis of standard occupancy. It is expressed as primary energy use per unit floor area per year (kWh/m²/yr).

'A' rated properties are the most energy efficient and will tend to have the lowest energy bills.

Carbon Dioxide (CO<sub>2</sub>) **Emissions Indicator** kgCO<sub>2</sub>/m<sup>2</sup>/yr Calculated annual CO2 emissions 41.31 kgCO<sub>2</sub>/m<sup>2</sup>/yr The less CO<sub>2</sub> produced, the less the dwelling contributes to global