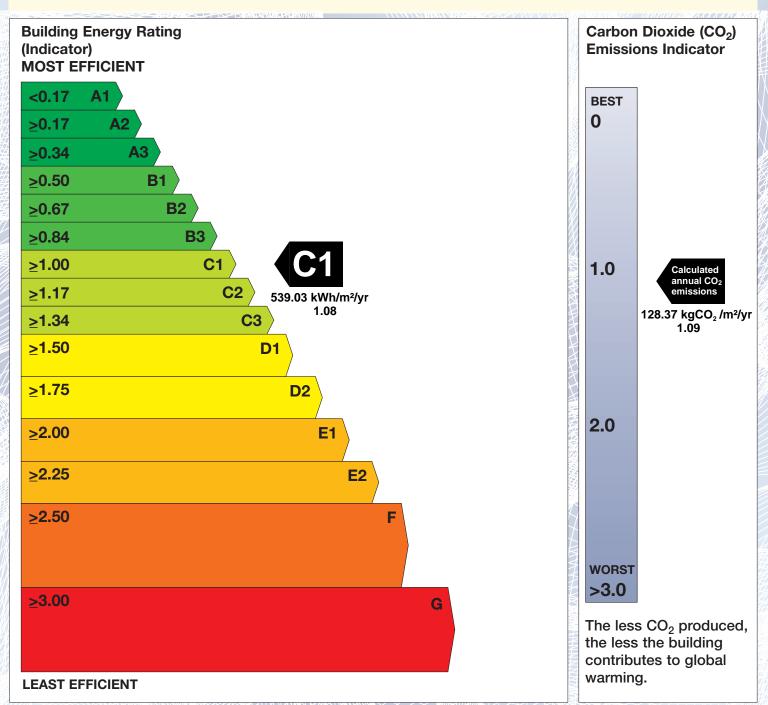

## **Building Energy Rating (BER)**

800643660

**Grid Supplied Electricity** 

**Air Conditioning** 

Retail

1211

BER for the building detailed below is:

**C1** 