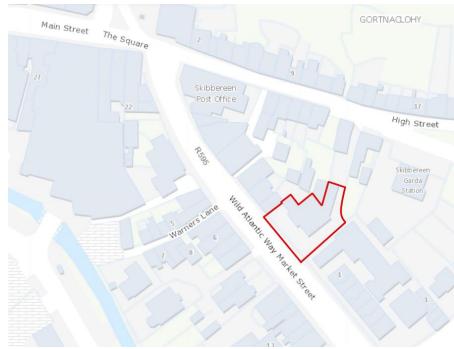

# For Sale

Asking Price: €245,000

Market Street, Skibbereen, Co Cork. P81 NR28

Skibbereen is a market town serving an extensive hinterland including many well known, well populated villages and the area enjoys a thriving tourist season.