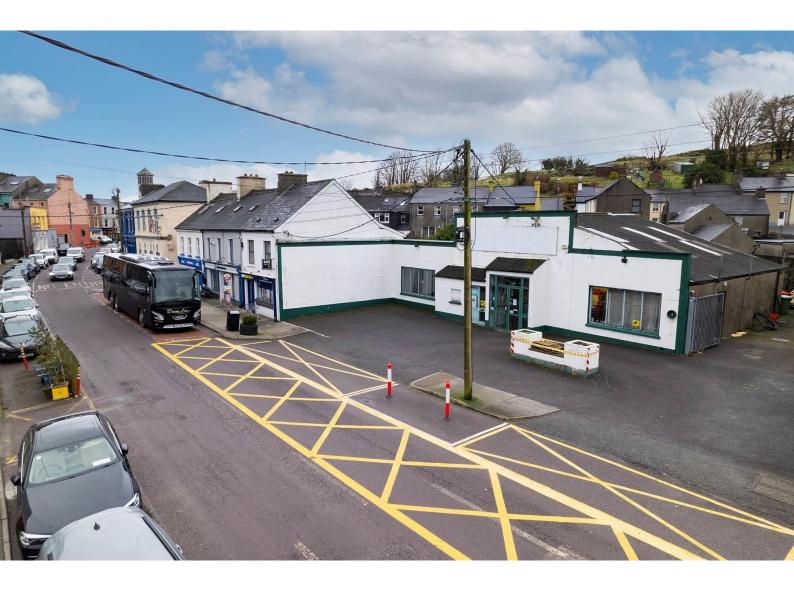

# For Sale

Asking Price: €245,000

Market Street, Skibbereen, Co Cork. P81 NR28

## EXCELLENT RETAIL OR OTHER OPPORTUNITY

Prime location within town centre.

Attractive premises with excellent parking.

All measurements approximate.

Previously traded as a successful Plumbing Supplies enterprise.

Located on the town centre one-way traffic system and is easily accessed.

It is rare to have the opportunity to purchase a premises that is ready to occupy and suited for many types of business or a potential site for development in a highly visible town centre position.