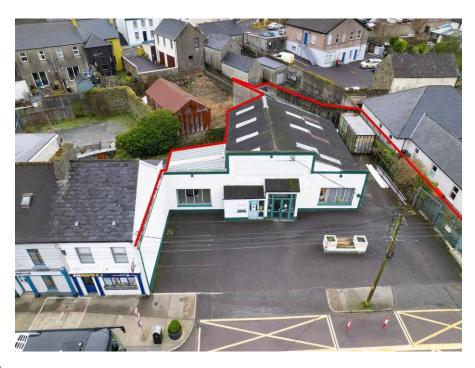

#### **Premises:**

Ground Floor: 230 sq. m. / 2,475 sq. ft. 1<sup>st</sup> Floor Mezzanine: 71 sq. m. / 765 sq. ft. **Total Area:** 301 sq. m. / 3,240 sq. ft.

**Site:** 560 sq. m. / 0.14 acre approximately.

All measurements approximate.

Previously traded as a successful Plumbing Supplies enterprise.

Located on the town centre one-way traffic system and is easily accessed.

It is rare to have the opportunity to purchase a premises that is ready to occupy and suited for many types of business or a potential site for development in a highly visible town centre position.