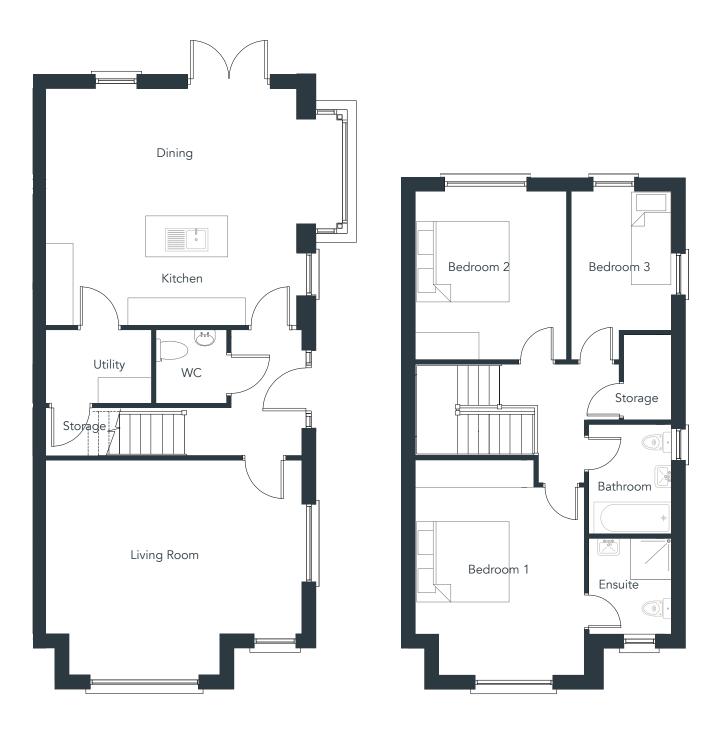

### Site Plan

House H

House All

3 Bedroom End of Terrace | Approx 118m² (1,270ft²)

Floor plans are indicative only and subject to change. In line with our policy of continuous improvement we reserve the right to alter the layout, building style, landscaping and specifications at anytime without notice

Floor plans are indicative only and subject to change. In line with our policy of continuous improvement we reserve the right to alter the layout, building style, landscaping and specifications at anytime without notice