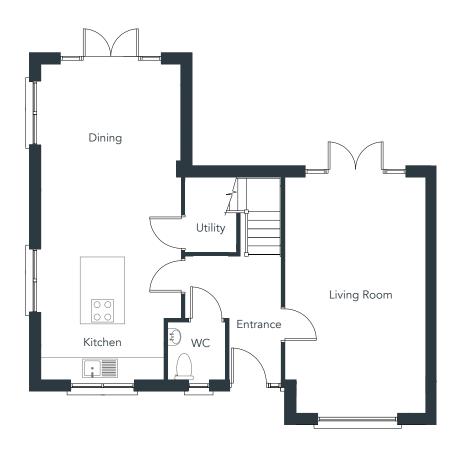

3 Bedroom Semi Detached | Approx 125m² (1,345ft²)

Floor plans are indicative only and subject to change. In line with our policy of continuous improvement we reserve the right to alter the layout, building style, landscaping and specifications at anytime without notice

Floor plans are indicative only and subject to change. In line with our policy of continuous improvement we reserve the right to alter the layout, building style, landscaping and specifications at anytime without notice