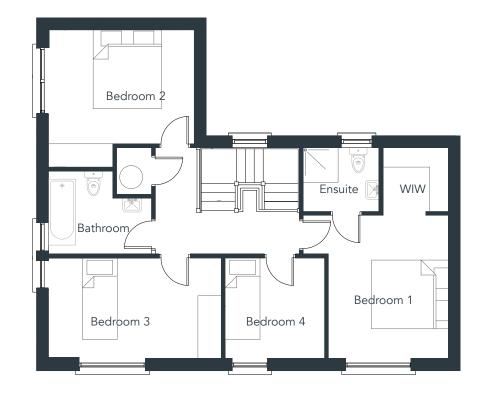

House E

4 Bedroom Semi Detached | Approx 142m² (1,528ft²)

4 Bedroom Semi Detached | Approx 141m² (1,518ft²)

Floor plans are indicative only and subject to change. In line with our policy of continuous improvement we reserve the right to alter the layout, building style, landscaping and specifications at anytime without notice

Floor plans are indicative only and subject to change. In line with our policy of continuous improvement we reserve the right to alter the layout, building style, landscaping and specifications at anytime without notice