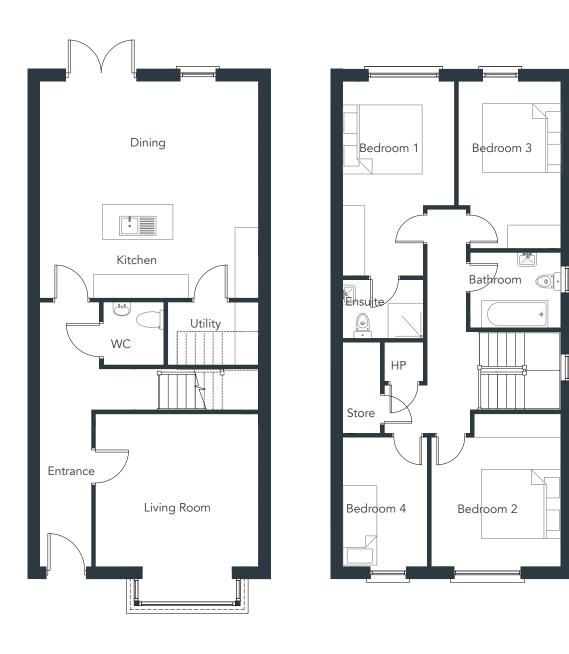

House D1

4 Bedroom Semi Detached | Approx 135m² (1,453ft²)

Floor plans are indicative only and subject to change. In line with our policy of continuous improvement we reserve the right to alter the layout, building style, landscaping and specifications at anytime without notice

Floor plans are indicative only and subject to change. In line with our policy of continuous improvement we reserve the right to alter the layout, building style, landscaping and specifications at anytime without notice