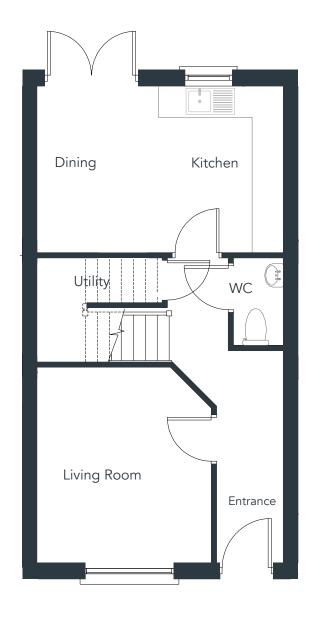

### Site Plan

House H

House All

3 Bedroom End of Terrace | Approx 118m² (1,270ft²)

Floor plans are indicative only and subject to change. In line with our policy of continuous improvement we reserve the right to alter the layout, building style, landscaping and specifications at anytime without notice

Floor plans are indicative only and subject to change. In line with our policy of continuous improvement we reserve the right to alter the layout, building style, landscaping and specifications at anytime without notice