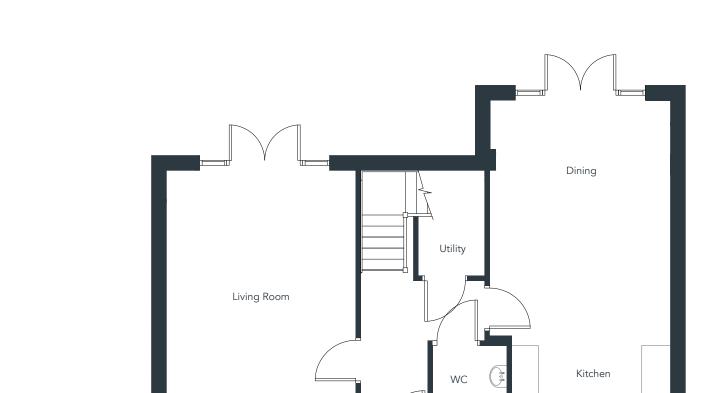

### Site Plan

House H

House All

3 Bedroom End of Terrace | Approx 118m² (1,270ft²)

Floor plans are indicative only and subject to change. In line with our policy of continuous improvement we reserve the right to alter the layout, building style, landscaping and specifications at anytime without notice

Floor plans are indicative only and subject to change. In line with our policy of continuous improvement we reserve the right to alter the layout, building style, landscaping and specifications at anytime without notice