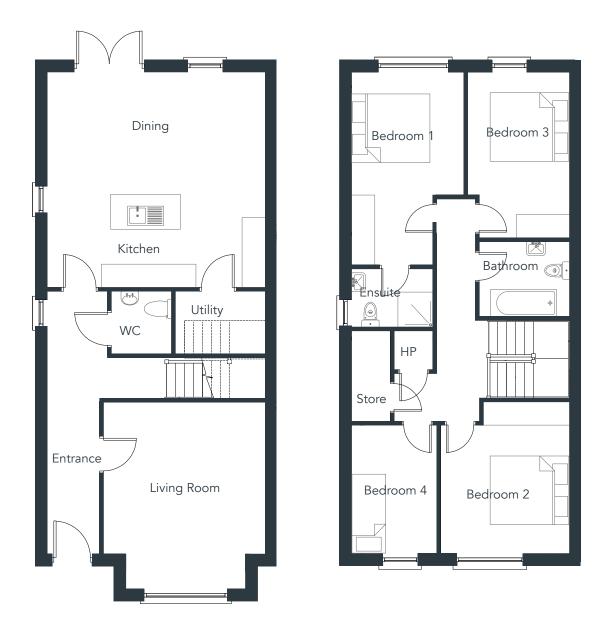

House D1

4 Bedroom Semi Detached | Approx 135m² (1,453ft²)

Floor plans are indicative only and subject to change. In line with our policy of continuous improvement we reserve the right to alter the layout, building style, landscaping and specifications at anytime without notice

Floor plans are indicative only and subject to change. In line with our policy of continuous improvement we reserve the right to alter the layout, building style, landscaping and specifications at anytime without notice