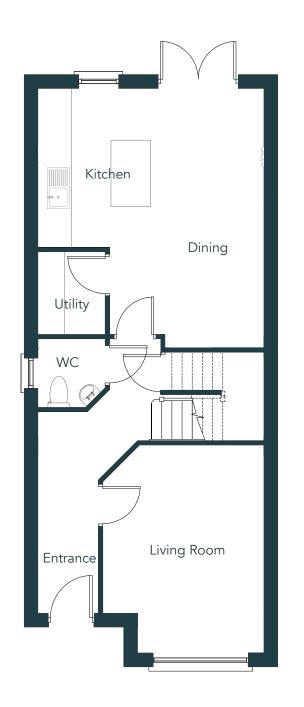

### Site Plan

House H

House All

3 Bedroom End of Terrace | Approx 118m² (1,270ft²)

Floor plans are indicative only and subject to change. In line with our policy of continuous improvement we reserve the right to alter the layout, building style, landscaping and specifications at anytime without notice

Floor plans are indicative only and subject to change. In line with our policy of continuous improvement we reserve the right to alter the layout, building style, landscaping and specifications at anytime without notice