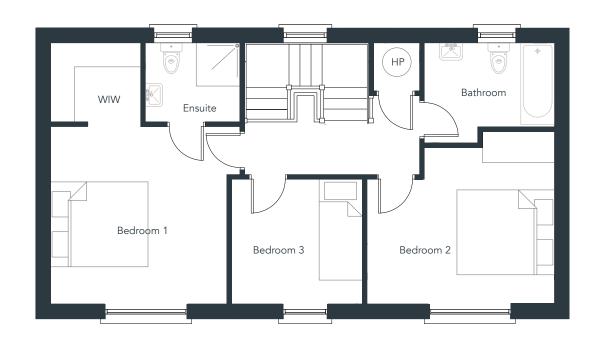

### Site Plan

House H

House All

3 Bedroom End of Terrace | Approx 118m² (1,270ft²)

Floor plans are indicative only and subject to change. In line with our policy of continuous improvement we reserve the right to alter the layout, building style, landscaping and specifications at anytime without notice

Floor plans are indicative only and subject to change. In line with our policy of continuous improvement we reserve the right to alter the layout, building style, landscaping and specifications at anytime without notice