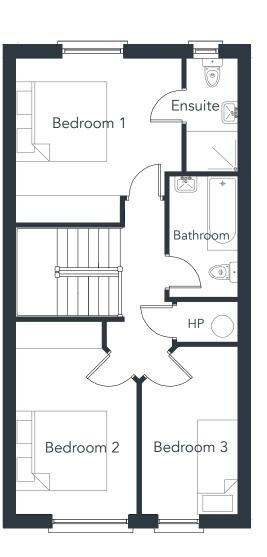

### Site Plan

House H

House All

3 Bedroom End of Terrace | Approx 118m² (1,270ft²)

Floor plans are indicative only and subject to change. In line with our policy of continuous improvement we reserve the right to alter the layout, building style, landscaping and specifications at anytime without notice

Floor plans are indicative only and subject to change. In line with our policy of continuous improvement we reserve the right to alter the layout, building style, landscaping and specifications at anytime without notice