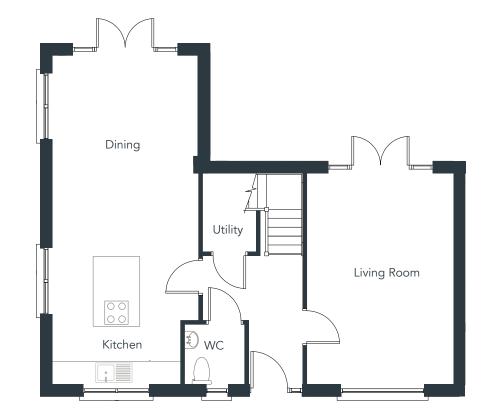

House B1

3 Bedroom Semi Detached | Approx 128m² (1,378ft²) 3 Bedroom Semi Detached | Approx 129m² (1,389ft²)

Floor plans are indicative only and subject to change. In line with our policy of continuous improvement we reserve the right to alter the layout, building style, landscaping and specifications at anytime without notice

Floor plans are indicative only and subject to change. In line with our policy of continuous improvement we reserve the right to alter the layout, building style, landscaping and specifications at anytime without notice