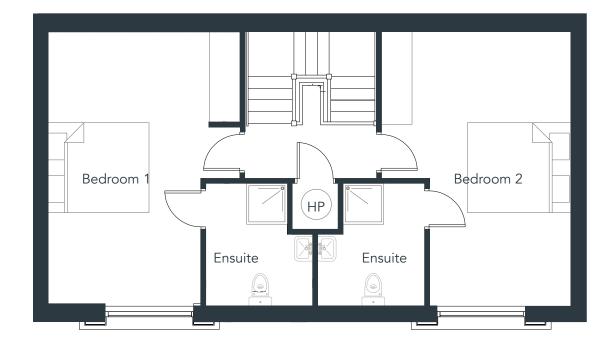

House D1

4 Bedroom Semi Detached | Approx 135m² (1,453ft²)

Floor plans are indicative only and subject to change. In line with our policy of continuous improvement we reserve the right to alter the layout, building style, landscaping and specifications at anytime without notice

Floor plans are indicative only and subject to change. In line with our policy of continuous improvement we reserve the right to alter the layout, building style, landscaping and specifications at anytime without notice