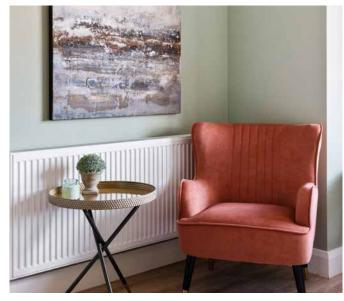

#### Kitchen & Wardrobe:

• Elegant high-quality fitted kitchen units and wardrobes as per showhouse

#### Internal Finishes:

- Smoke, heat and CO2 detectors fitted as standard
- Fitted for a wireless intruder alarm system and cable television throughout
- A CAT 6 cable wiring point is in place for a data and telephone point for high speed broadband connection
- Standard light fittings and attractive power points