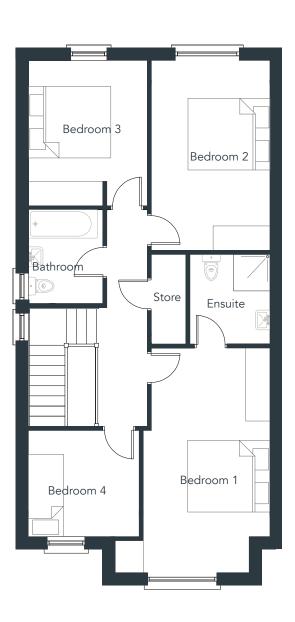

### Site Plan

House H

House All

3 Bedroom End of Terrace | Approx 118m² (1,270ft²)

Floor plans are indicative only and subject to change. In line with our policy of continuous improvement we reserve the right to alter the layout, building style, landscaping and specifications at anytime without notice

Floor plans are indicative only and subject to change. In line with our policy of continuous improvement we reserve the right to alter the layout, building style, landscaping and specifications at anytime without notice

House A2

3 Bedroom End of Terrace | Approx 119m² (1,281ft²)

Floor plans are indicative only and subject to change. In line with our policy of continuous improvement we reserve the right to alter the layout, building style, landscaping and specifications at anytime without notice

House B1

3 Bedroom Semi Detached | Approx 128m² (1,378ft²) 3 Bedroom Semi Detached | Approx 129m² (1,389ft²)

Floor plans are indicative only and subject to change. In line with our policy of continuous improvement we reserve the right to alter the layout, building style, landscaping and specifications at anytime without notice

3 Bedroom Semi Detached | Approx 125m² (1,345ft²)

Floor plans are indicative only and subject to change. In line with our policy of continuous improvement we reserve the right to alter the layout, building style, landscaping and specifications at anytime without notice

House D1

4 Bedroom Semi Detached | Approx 135m² (1,453ft²)

Floor plans are indicative only and subject to change. In line with our policy of continuous improvement we reserve the right to alter the layout, building style, landscaping and specifications at anytime without notice

House E

4 Bedroom Semi Detached | Approx 142m² (1,528ft²)

4 Bedroom Semi Detached | Approx 141m² (1,518ft²)

Floor plans are indicative only and subject to change. In line with our policy of continuous improvement we reserve the right to alter the layout, building style, landscaping and specifications at anytime without notice

House E2

House F

4 Bedroom Semi Detached | Approx 147m² (1,582ft²)

4 Bedroom Semi Detached | Approx 146m² (1,572ft²)

Floor plans are indicative only and subject to change. In line with our policy of continuous improvement we reserve the right to alter the layout, building style, landscaping and specifications at anytime without notice