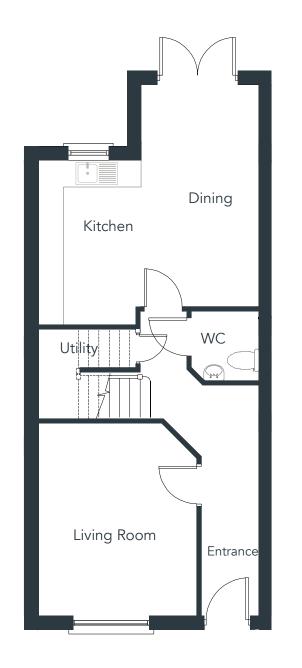

### Site Plan

House H

House All

3 Bedroom End of Terrace | Approx 118m² (1,270ft²)

Floor plans are indicative only and subject to change. In line with our policy of continuous improvement we reserve the right to alter the layout, building style, landscaping and specifications at anytime without notice

Floor plans are indicative only and subject to change. In line with our policy of continuous improvement we reserve the right to alter the layout, building style, landscaping and specifications at anytime without notice