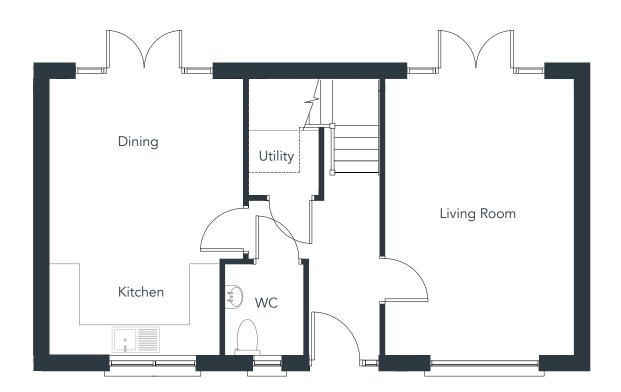

### Site Plan

House H

House All

3 Bedroom End of Terrace | Approx 118m² (1,270ft²)

Floor plans are indicative only and subject to change. In line with our policy of continuous improvement we reserve the right to alter the layout, building style, landscaping and specifications at anytime without notice

Floor plans are indicative only and subject to change. In line with our policy of continuous improvement we reserve the right to alter the layout, building style, landscaping and specifications at anytime without notice