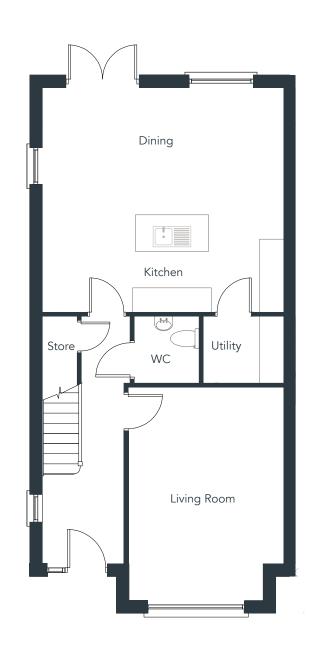

### Site Plan

House H

House All

3 Bedroom End of Terrace | Approx 118m² (1,270ft²)

Floor plans are indicative only and subject to change. In line with our policy of continuous improvement we reserve the right to alter the layout, building style, landscaping and specifications at anytime without notice

Floor plans are indicative only and subject to change. In line with our policy of continuous improvement we reserve the right to alter the layout, building style, landscaping and specifications at anytime without notice

House A2

3 Bedroom End of Terrace | Approx 119m² (1,281ft²)

Floor plans are indicative only and subject to change. In line with our policy of continuous improvement we reserve the right to alter the layout, building style, landscaping and specifications at anytime without notice

House B1

3 Bedroom Semi Detached | Approx 128m² (1,378ft²) 3 Bedroom Semi Detached | Approx 129m² (1,389ft²)

Floor plans are indicative only and subject to change. In line with our policy of continuous improvement we reserve the right to alter the layout, building style, landscaping and specifications at anytime without notice

3 Bedroom Semi Detached | Approx 125m² (1,345ft²)

Floor plans are indicative only and subject to change. In line with our policy of continuous improvement we reserve the right to alter the layout, building style, landscaping and specifications at anytime without notice

House D1

4 Bedroom Semi Detached | Approx 135m² (1,453ft²)

Floor plans are indicative only and subject to change. In line with our policy of continuous improvement we reserve the right to alter the layout, building style, landscaping and specifications at anytime without notice

House E

4 Bedroom Semi Detached | Approx 142m² (1,528ft²)

4 Bedroom Semi Detached | Approx 141m² (1,518ft²)

Floor plans are indicative only and subject to change. In line with our policy of continuous improvement we reserve the right to alter the layout, building style, landscaping and specifications at anytime without notice

House E2

House F

4 Bedroom Semi Detached | Approx 147m² (1,582ft²)

4 Bedroom Semi Detached | Approx 146m² (1,572ft²)

Floor plans are indicative only and subject to change. In line with our policy of continuous improvement we reserve the right to alter the layout, building style, landscaping and specifications at anytime without notice