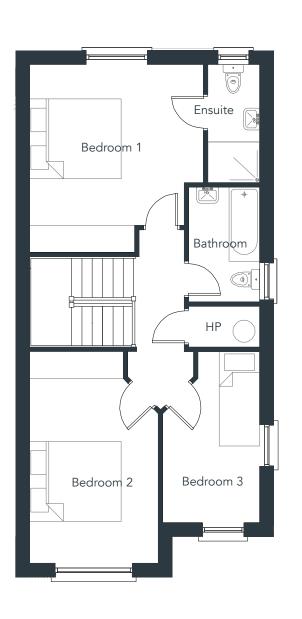

House A2

3 Bedroom End of Terrace | Approx 119m² (1,281ft²)

Floor plans are indicative only and subject to change. In line with our policy of continuous improvement we reserve the right to alter the layout, building style, landscaping and specifications at anytime without notice

Floor plans are indicative only and subject to change. In line with our policy of continuous improvement we reserve the right to alter the layout, building style, landscaping and specifications at anytime without notice