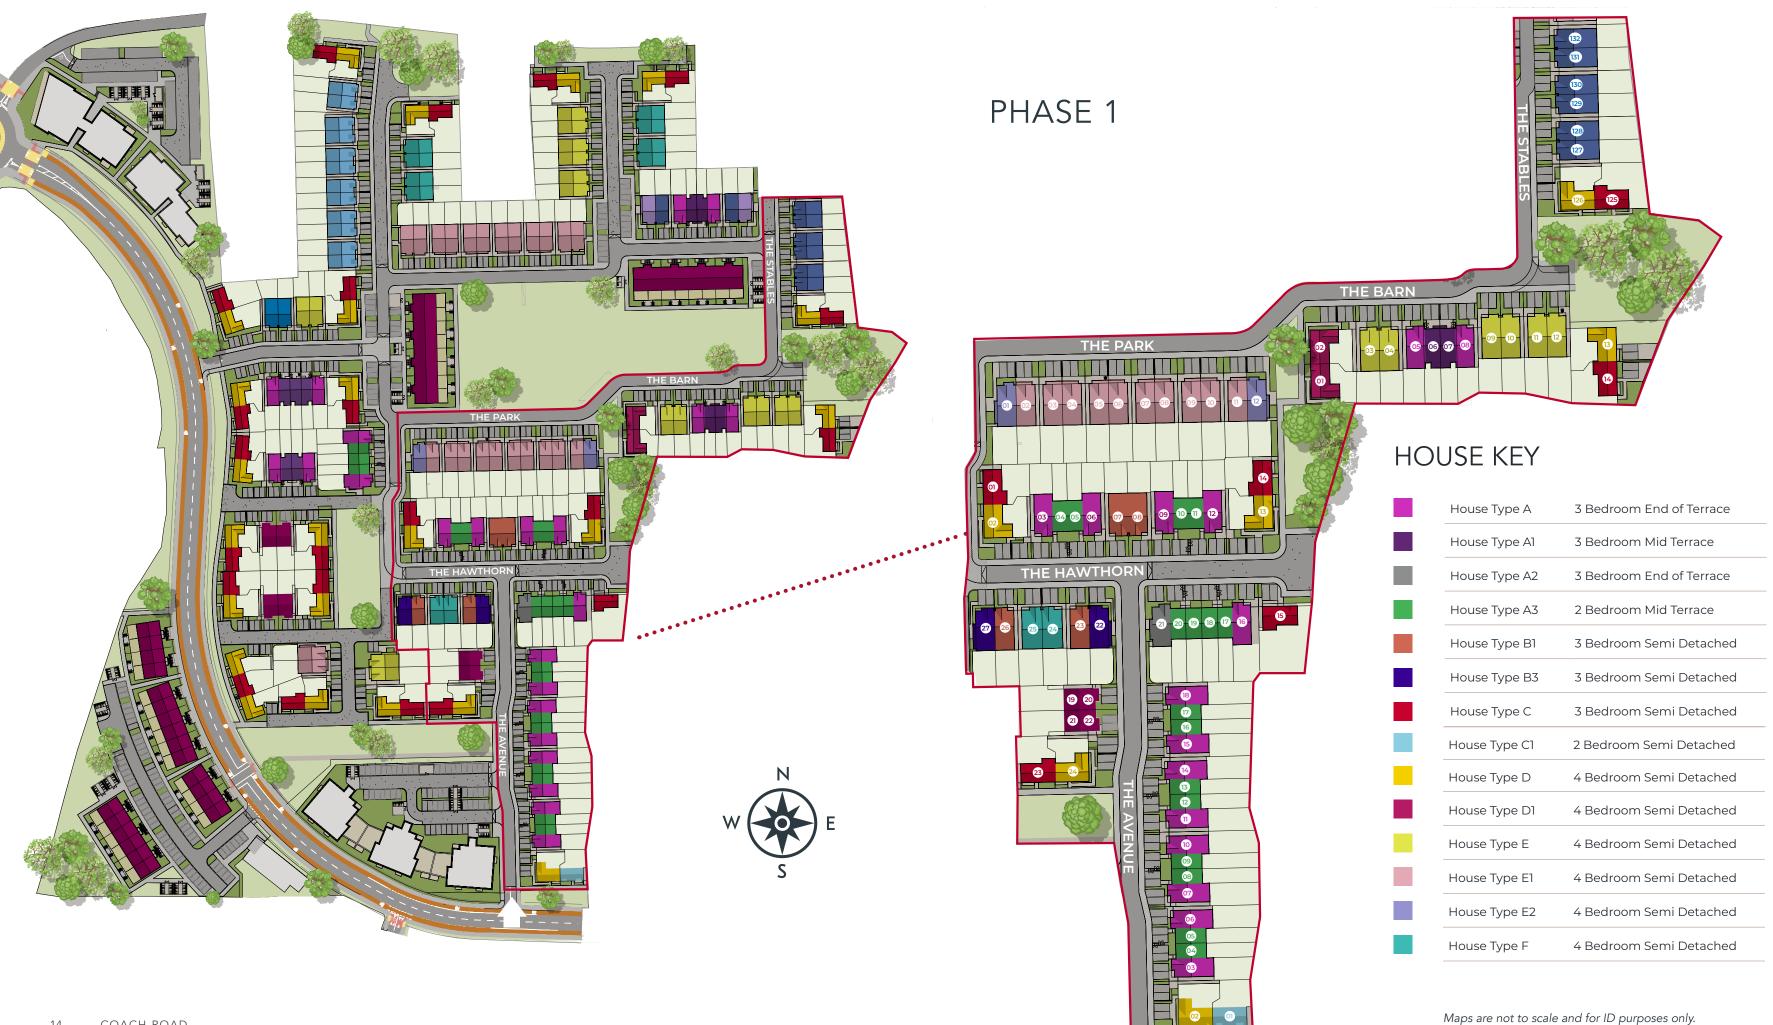

### Site Plan

House H

House All

3 Bedroom End of Terrace | Approx 118m² (1,270ft²)

Floor plans are indicative only and subject to change. In line with our policy of continuous improvement we reserve the right to alter the layout, building style, landscaping and specifications at anytime without notice