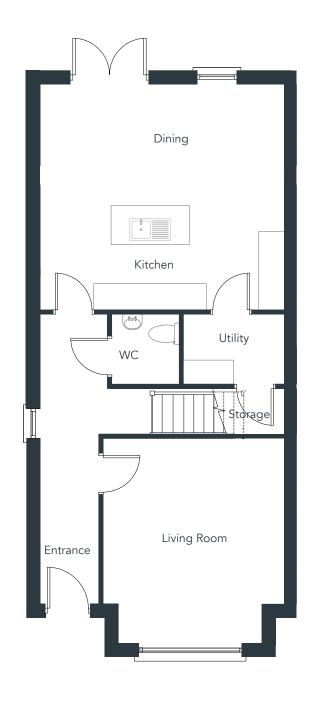

House D1

4 Bedroom Semi Detached | Approx 135m² (1,453ft²)

Floor plans are indicative only and subject to change. In line with our policy of continuous improvement we reserve the right to alter the layout, building style, landscaping and specifications at anytime without notice

Floor plans are indicative only and subject to change. In line with our policy of continuous improvement we reserve the right to alter the layout, building style, landscaping and specifications at anytime without notice