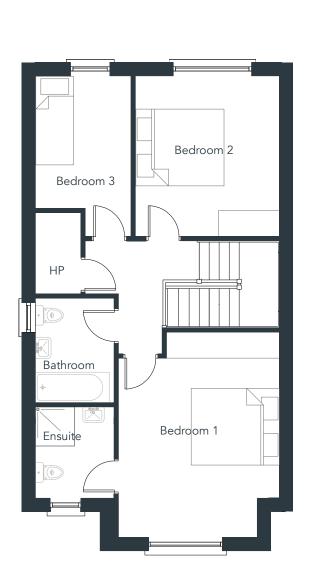

House D1

4 Bedroom Semi Detached | Approx 135m² (1,453ft²)

Floor plans are indicative only and subject to change. In line with our policy of continuous improvement we reserve the right to alter the layout, building style, landscaping and specifications at anytime without notice

Floor plans are indicative only and subject to change. In line with our policy of continuous improvement we reserve the right to alter the layout, building style, landscaping and specifications at anytime without notice