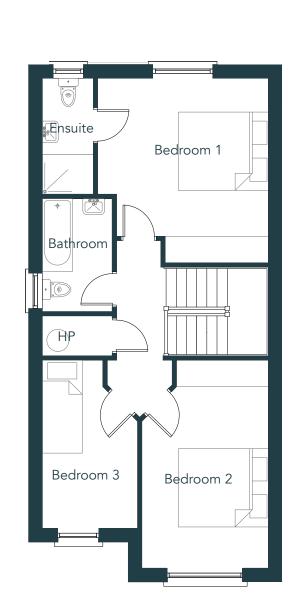

### Site Plan

House H

House All

3 Bedroom End of Terrace | Approx 118m² (1,270ft²)

Floor plans are indicative only and subject to change. In line with our policy of continuous improvement we reserve the right to alter the layout, building style, landscaping and specifications at anytime without notice

Floor plans are indicative only and subject to change. In line with our policy of continuous improvement we reserve the right to alter the layout, building style, landscaping and specifications at anytime without notice