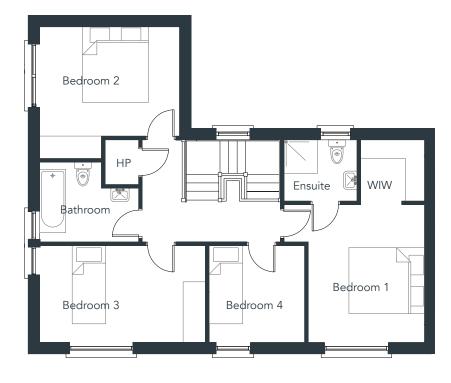

House E

4 Bedroom Semi Detached | Approx 142m² (1,528ft²)

4 Bedroom Semi Detached | Approx 141m² (1,518ft²)

Floor plans are indicative only and subject to change. In line with our policy of continuous improvement we reserve the right to alter the layout, building style, landscaping and specifications at anytime without notice

Floor plans are indicative only and subject to change. In line with our policy of continuous improvement we reserve the right to alter the layout, building style, landscaping and specifications at anytime without notice