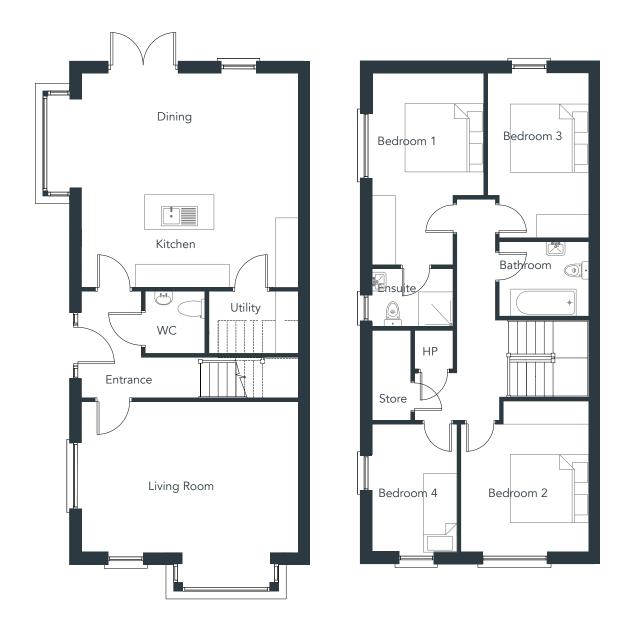

House D1

4 Bedroom Semi Detached | Approx 135m² (1,453ft²)

Floor plans are indicative only and subject to change. In line with our policy of continuous improvement we reserve the right to alter the layout, building style, landscaping and specifications at anytime without notice

Floor plans are indicative only and subject to change. In line with our policy of continuous improvement we reserve the right to alter the layout, building style, landscaping and specifications at anytime without notice