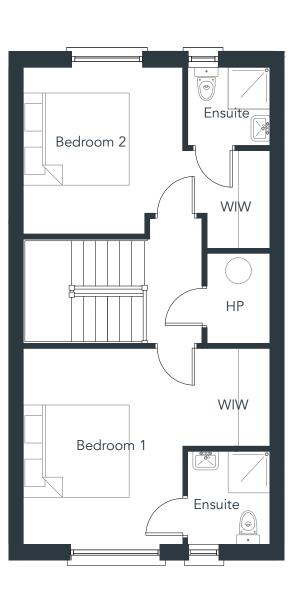

### Site Plan

House H

House All

3 Bedroom End of Terrace | Approx 118m² (1,270ft²)

Floor plans are indicative only and subject to change. In line with our policy of continuous improvement we reserve the right to alter the layout, building style, landscaping and specifications at anytime without notice

Floor plans are indicative only and subject to change. In line with our policy of continuous improvement we reserve the right to alter the layout, building style, landscaping and specifications at anytime without notice