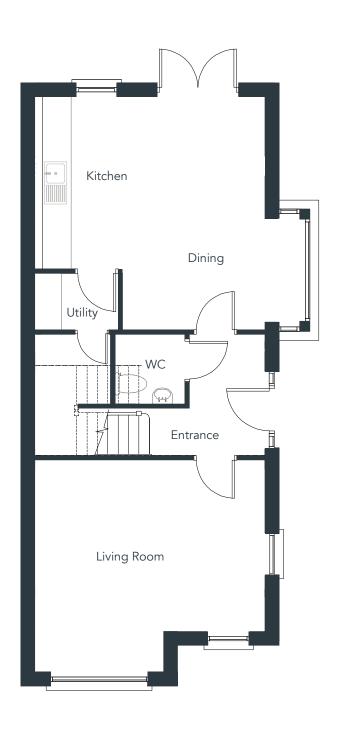

House A2

3 Bedroom End of Terrace | Approx 119m² (1,281ft²)

Floor plans are indicative only and subject to change. In line with our policy of continuous improvement we reserve the right to alter the layout, building style, landscaping and specifications at anytime without notice

Floor plans are indicative only and subject to change. In line with our policy of continuous improvement we reserve the right to alter the layout, building style, landscaping and specifications at anytime without notice