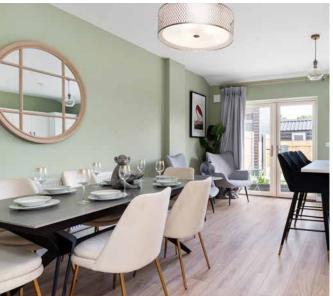

#### Kitchen & Wardrobe:

• Elegant high-quality fitted kitchen units and wardrobes as per showhouse

#### Bathrooms & En-suites:

- Stylish bathrooms with attractive range of high quality
   sanitary ware
- WC, bathroom and en-suite wet areas tiled

#### Internal Finishes:

- Smoke, heat and CO2 detectors fitted as standard
- Fitted for a wireless intruder alarm system and cable television throughout
- A CAT 6 cable wiring point is in place for a data and telephone point for high speed broadband connection
- Standard light fittings and attractive power points