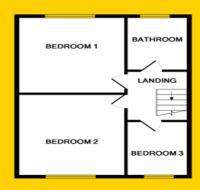

#### **BEDROOM 1**

11'1" x 11'4" (3.4m x 3.5m)

Double room to the rear of the property, laminate flooring, built in wardrobes.

#### BEDROOM 2

12'7" x 11'1" (3.9m x 3.4m)

Double room to the front of the property, laminate flooring, built in wardrobes.

#### **BEDROOM 3**

8'2" x 8'2" (2.5m x 2.5m)

Single room to the front of the property, laminate flooring.

### **BATHROOM**

6'2" x 4'9" (1.9m x 1.8m)

Fully fitted with w.c, whb and bath with shower pump, fully tiled.