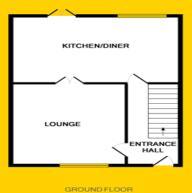

## **ACCOMMODATION**

#### **ENTRANCE HALL**

14'4" x 3'9" (4.4m x 1.2m)

Laminate flooring , carpet on stairs, access to lounge/kitchen, under stairs storage.

#### **LOUNGE**

11'1" x 15'4" (3.4m x 4.7m)

Laminate flooring, large bright room, feture electric fireplace.

#### **KITCHEN**

11'4" x 17'3" (3.5m x 5.3m)

Fully fitted kitchen, dining area, laminate flooring, access to lounge and rear garden.