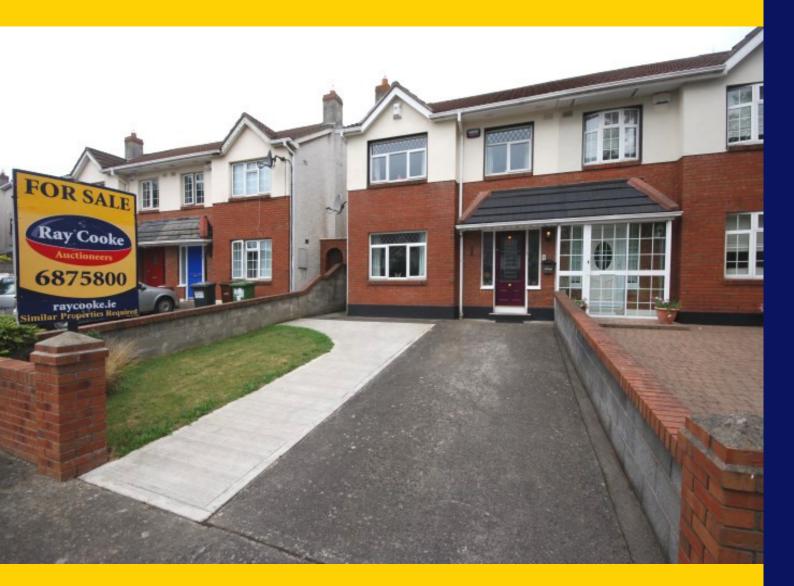

# **FOR SALE**

BY PRIVATE TREATY

5 Palmers Copse Palmerstown Manor Palmerstown Dublin 20

Three Bedroom Semi-Detached c.97.55.sq.m. / 1,050sq.ft.

BER TBC

Price: €320,000 raycooke.ie

#### **DESCRIPTION**

RAY COOKE AUCTIONEERS are delighted to present this fantastic three bedroom semi-detached family home to the market located in the highly sought after Palmers Copse, Palmerstown Manor, Dublin 20. The location of Palmertstown Manor could not be better with every conceivably local amenity schools, shops and all bus routes within walking distance and with Liffey Valley and the M50 motorway a mere two min drive away the location is next to none.

Bright and spacious living accommodation comprises of entrance hall, kitchen/dinning, large lounge, three bedrooms (2 doubles & 1 single) and a main family bathroom. The property also comes with a maintenance free sunny garden to the rear and ample parking to the front. No. 5 comes to the market in good condition and boasts an ideal opportunity to secure the perfect family home. Early interest is expected, be sure to contact Ray Cooke Auctioneers today for further information or to arrange viewing!

#### **FEATURES**

- c. 1050sq.ft
- Gas fired central heating
- Double glazing throughout
- Cul De Sac Location
- Fabulous kitchen
- LOCATION LOCATION
- PRIVATE REAR GARDEN
- 3 bed / 1 bath
- Ample off street parking
- Highly sought after location
- Only a stone's throw from M50 Motorway