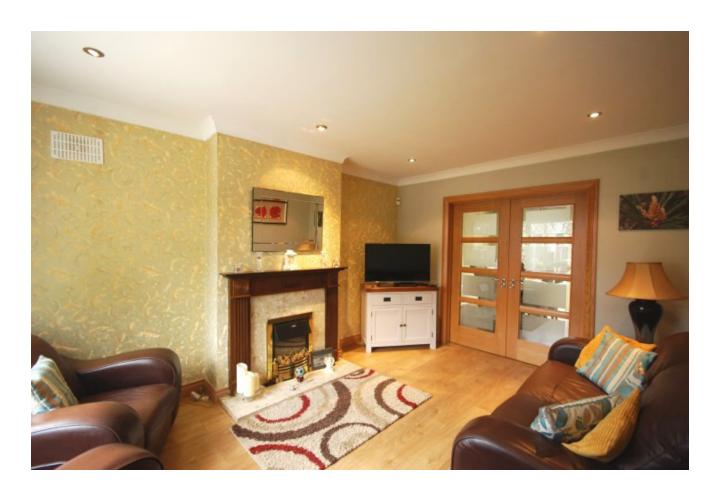

#### **LOUNGE**

11'1" x 15'4" (3.4m x 4.7m)

Laminate flooring, large bright room, feture electric fireplace.