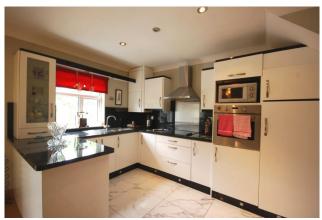

#### **KITCHEN**

11'4" x 17'3" (3.5m x 5.3m)

Fully fitted kitchen, dining area, laminate flooring, access to lounge and rear garden.