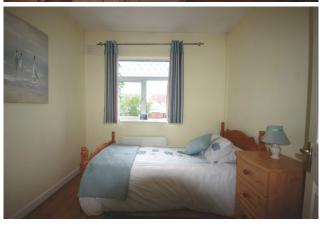

#### **BEDROOM 1**

11'1" x 11'4" (3.4m x 3.5m)

Double room to the rear of the property, laminate flooring, built in wardrobes.

#### BEDROOM 2

12'7" x 11'1" (3.9m x 3.4m)

Double room to the front of the property, laminate flooring, built in wardrobes.

#### **BEDROOM 3**

8'2" x 8'2" (2.5m x 2.5m)

Single room to the front of the property, laminate flooring.