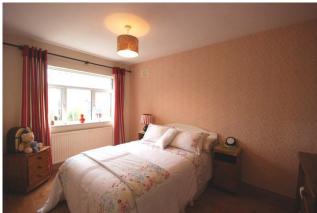

#### **BEDROOM 1**

11'1" x 11'4" (3.4m x 3.5m)

Double room to the rear of the property, laminate flooring, built in wardrobes.

#### BEDROOM 2

12'7" x 11'1" (3.9m x 3.4m)

Double room to the front of the property, laminate flooring, built in wardrobes.

#### **BEDROOM 3**

8'2" x 8'2" (2.5m x 2.5m)

Single room to the front of the property, laminate flooring.