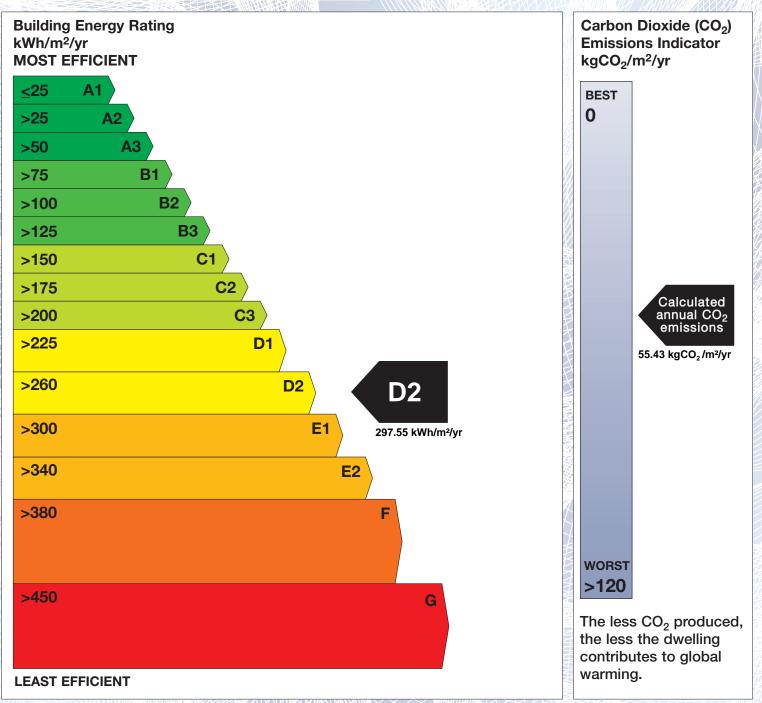

## **Building Energy Rating (BER)**

| BER for the building detailed below is: |                                    | D2 |
|-----------------------------------------|------------------------------------|----|
| Address                                 | 51 MEADOW PARK AVENUE<br>DUBLIN 14 |    |
| BER Number                              | 110835451                          |    |
| Date of Issue                           | 13/03/2018                         |    |
| Valid Until                             | 13/03/2028                         |    |
| Assessor Number                         | 105556                             |    |
| Assessor Company No                     | 105556                             |    |

The Building Energy Rating (BER) is an indication of the energy performance of this dwelling. It covers energy use for space heating, water heating, ventilation and lighting, calculated on the basis of standard occupancy. It is expressed as primary energy use per unit floor area per year (kWh/m<sup>2</sup>/yr).

'A' rated properties are the most energy efficient and will tend to have the lowest energy bills.

**IMPORTANT:** This BER is calculated on the basis of data provided to and by the BER Assessor, and using the version of the assessment software quoted below. A future BER assigned to this dwelling may be different, as a result of changes to the dwelling or to the assessment software.