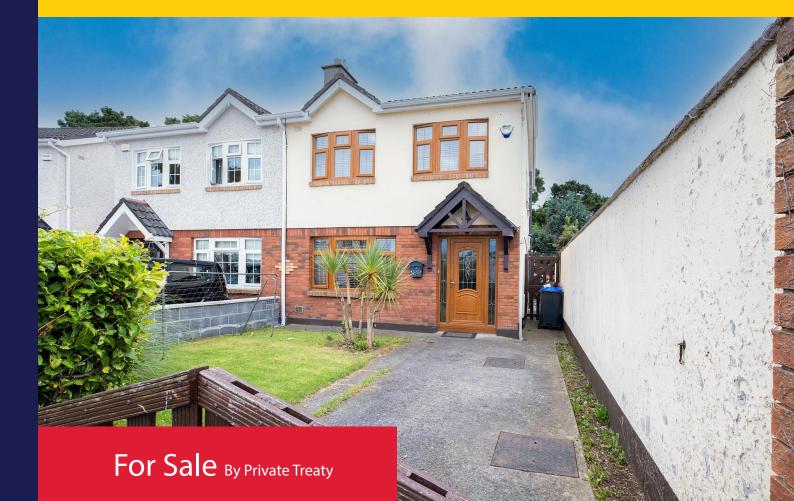

# 111 Whitethorn Drive Palmerstown Dublin 20 D22 R2W0

Scan to view Property

3 Bedroom | 3 Bathroom | Semi detached | 95sq.m

Guide Price: €425,000

# Description

RAY COOKE AUCTIONEERS are delighted to present this excellent three-bedroom semi-detached family home overlooking a green area in the highly sought-after Whitethorn Drive, Dublin 20. The location of Whitethorn could not be better with every conceivably local amenity schools, shops and all bus routes within walking distance and with Liffey Valley and the M50 motorway within minutes. Local shops and schools are within walking distance along with bus routes providing access to the city centre and beyond.

Bright and spacious living accommodation c. 95 sqm. comprises of entrance hall, large lounge, leading into dining area, extended kitchen, downstairs WC, 3 bedrooms with master en-suite and main family bathroom. Sliding doors from the dining room lead onto a stunning rear garden which is not overlooked and boasts an excellent southerly orientation. No. 111 comes to the market in great condition and boasts an ideal opportunity to secure the perfect family home. The long list of additional features includes built in storage, off street parking for multiple cars, enormous rear garden and a large self-contained unit to the rear. Early interest is expected, be sure to contact Ray Cooke Auctioneers today for further information or to arrange viewing!