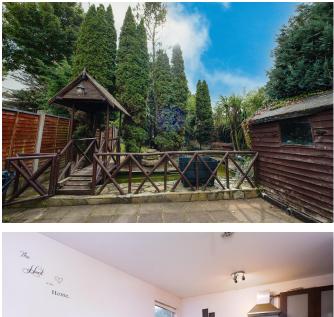

#### REAR

Spectacular, secluded south facing rear garden with water features and high trees, large self-contained unit to the rear.