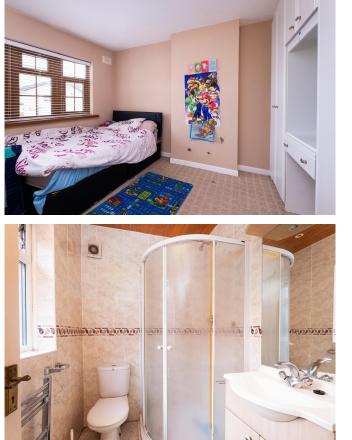

#### **BEDROOM 1**

Double room to the front of the property with laminate floors, fitted wardrobes and access to ensuite.

#### BEDROOM 2 Double room to the rear of the property with carpet floors and built in wardrobes.

#### BEDROOM 3

Single bedroom to the front of the bedroom with laminate flooring.

#### BATHROOM

Fully fitted with wc, whb and shower cubicle, fully tiled.