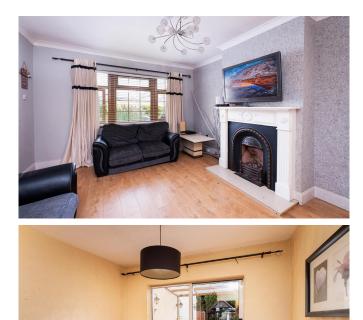

#### LOUNGE

Large bright lounge with laminate flooring, feature fireplace and access to dining room.

#### **DINING ROOM**

Laminate flooring with sliding door to rear and access to kitchen.