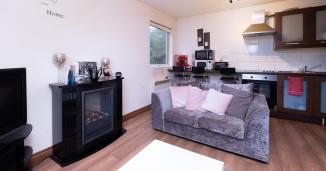

#### LOUNGE

Large bright lounge with laminate flooring, feature fireplace and access to dining room.

#### **DINING ROOM**

Laminate flooring with sliding door to rear and access to kitchen.

#### **KITCHEN**

Fully fitted extended kitchen with eye and floor level units, tiled flooring and access to rear garden