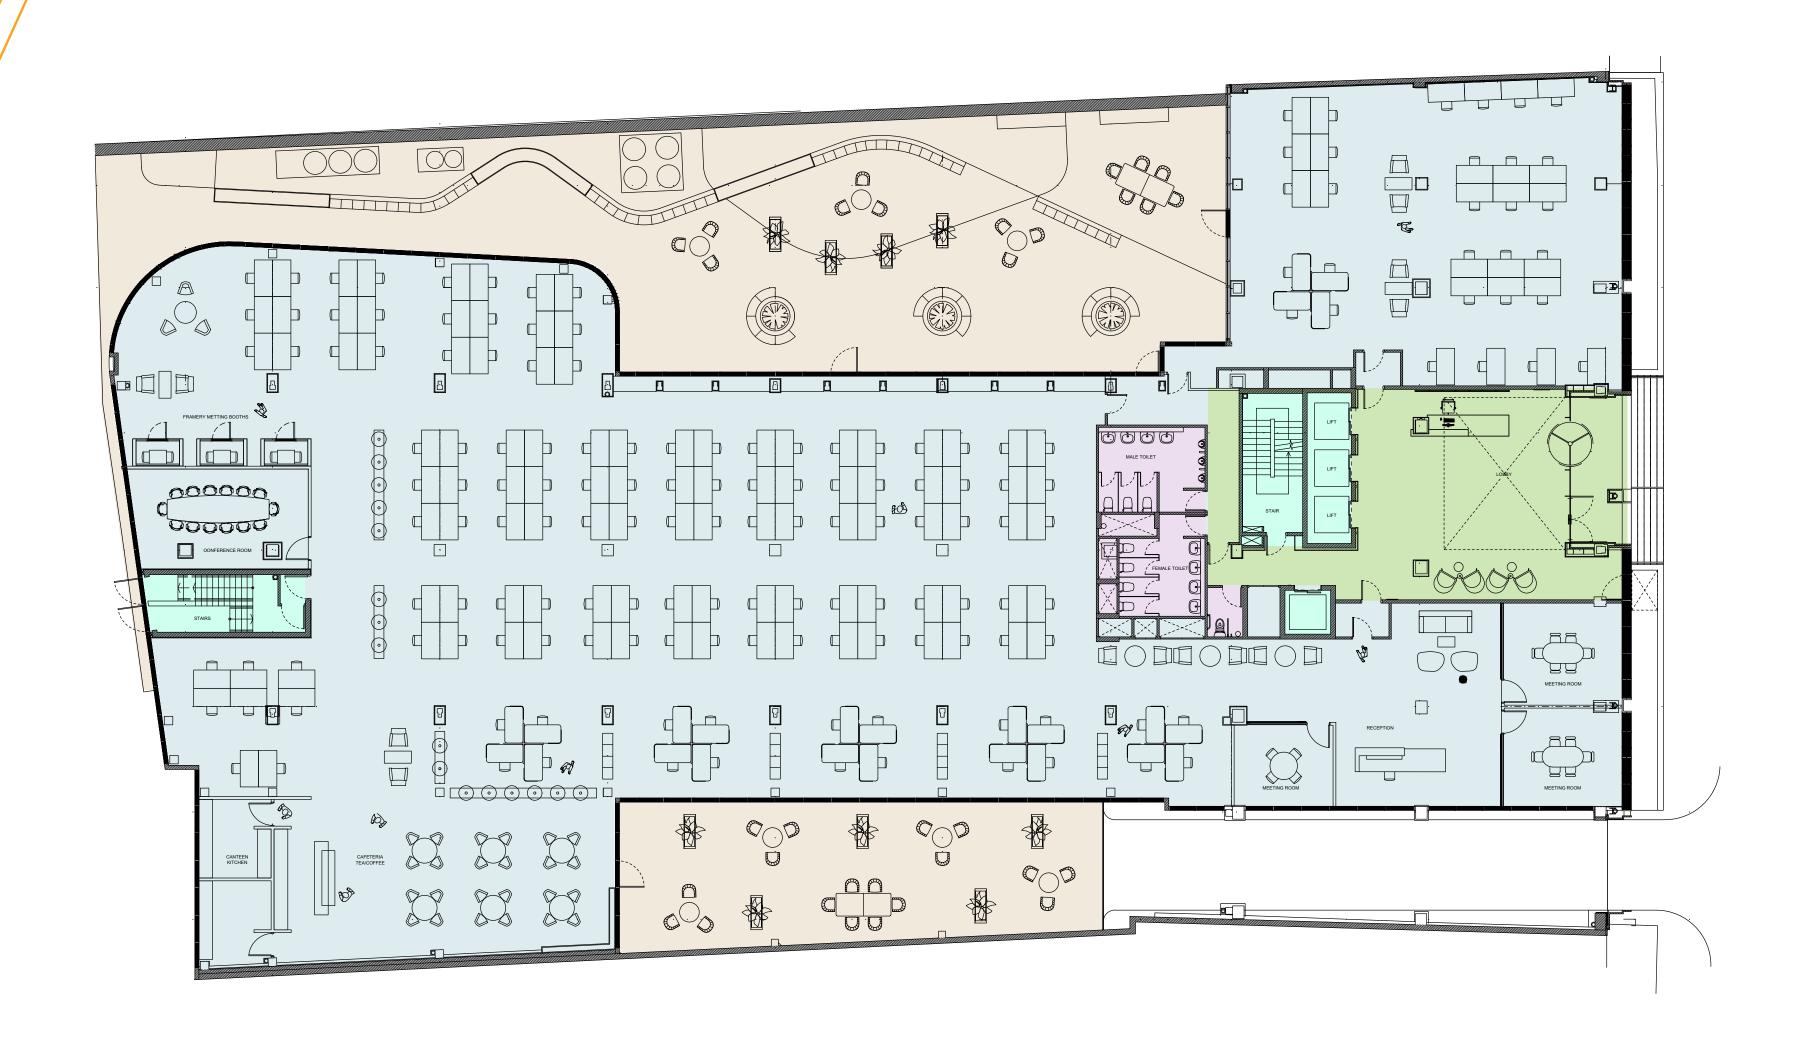

## GROUND FLOOR PLAN

|                   | Sq m    | Sq F   |
|-------------------|---------|--------|
| Main Office Area  | 1118.6  | 12,043 |
| Front Office Area | 221.4   | 2,383  |
| Total             | 1,340.2 | 14,426 |

GROUND FLOOR SPACE PLAN

Alan Moran

T +353 1 618 5500 alan.moran@cbre.com

Sam Daunt

T +353 1 618 5500 sam.daunt@cbre.com

www.cbre.ie

LRN: 001528

**Deirdre Costello** 