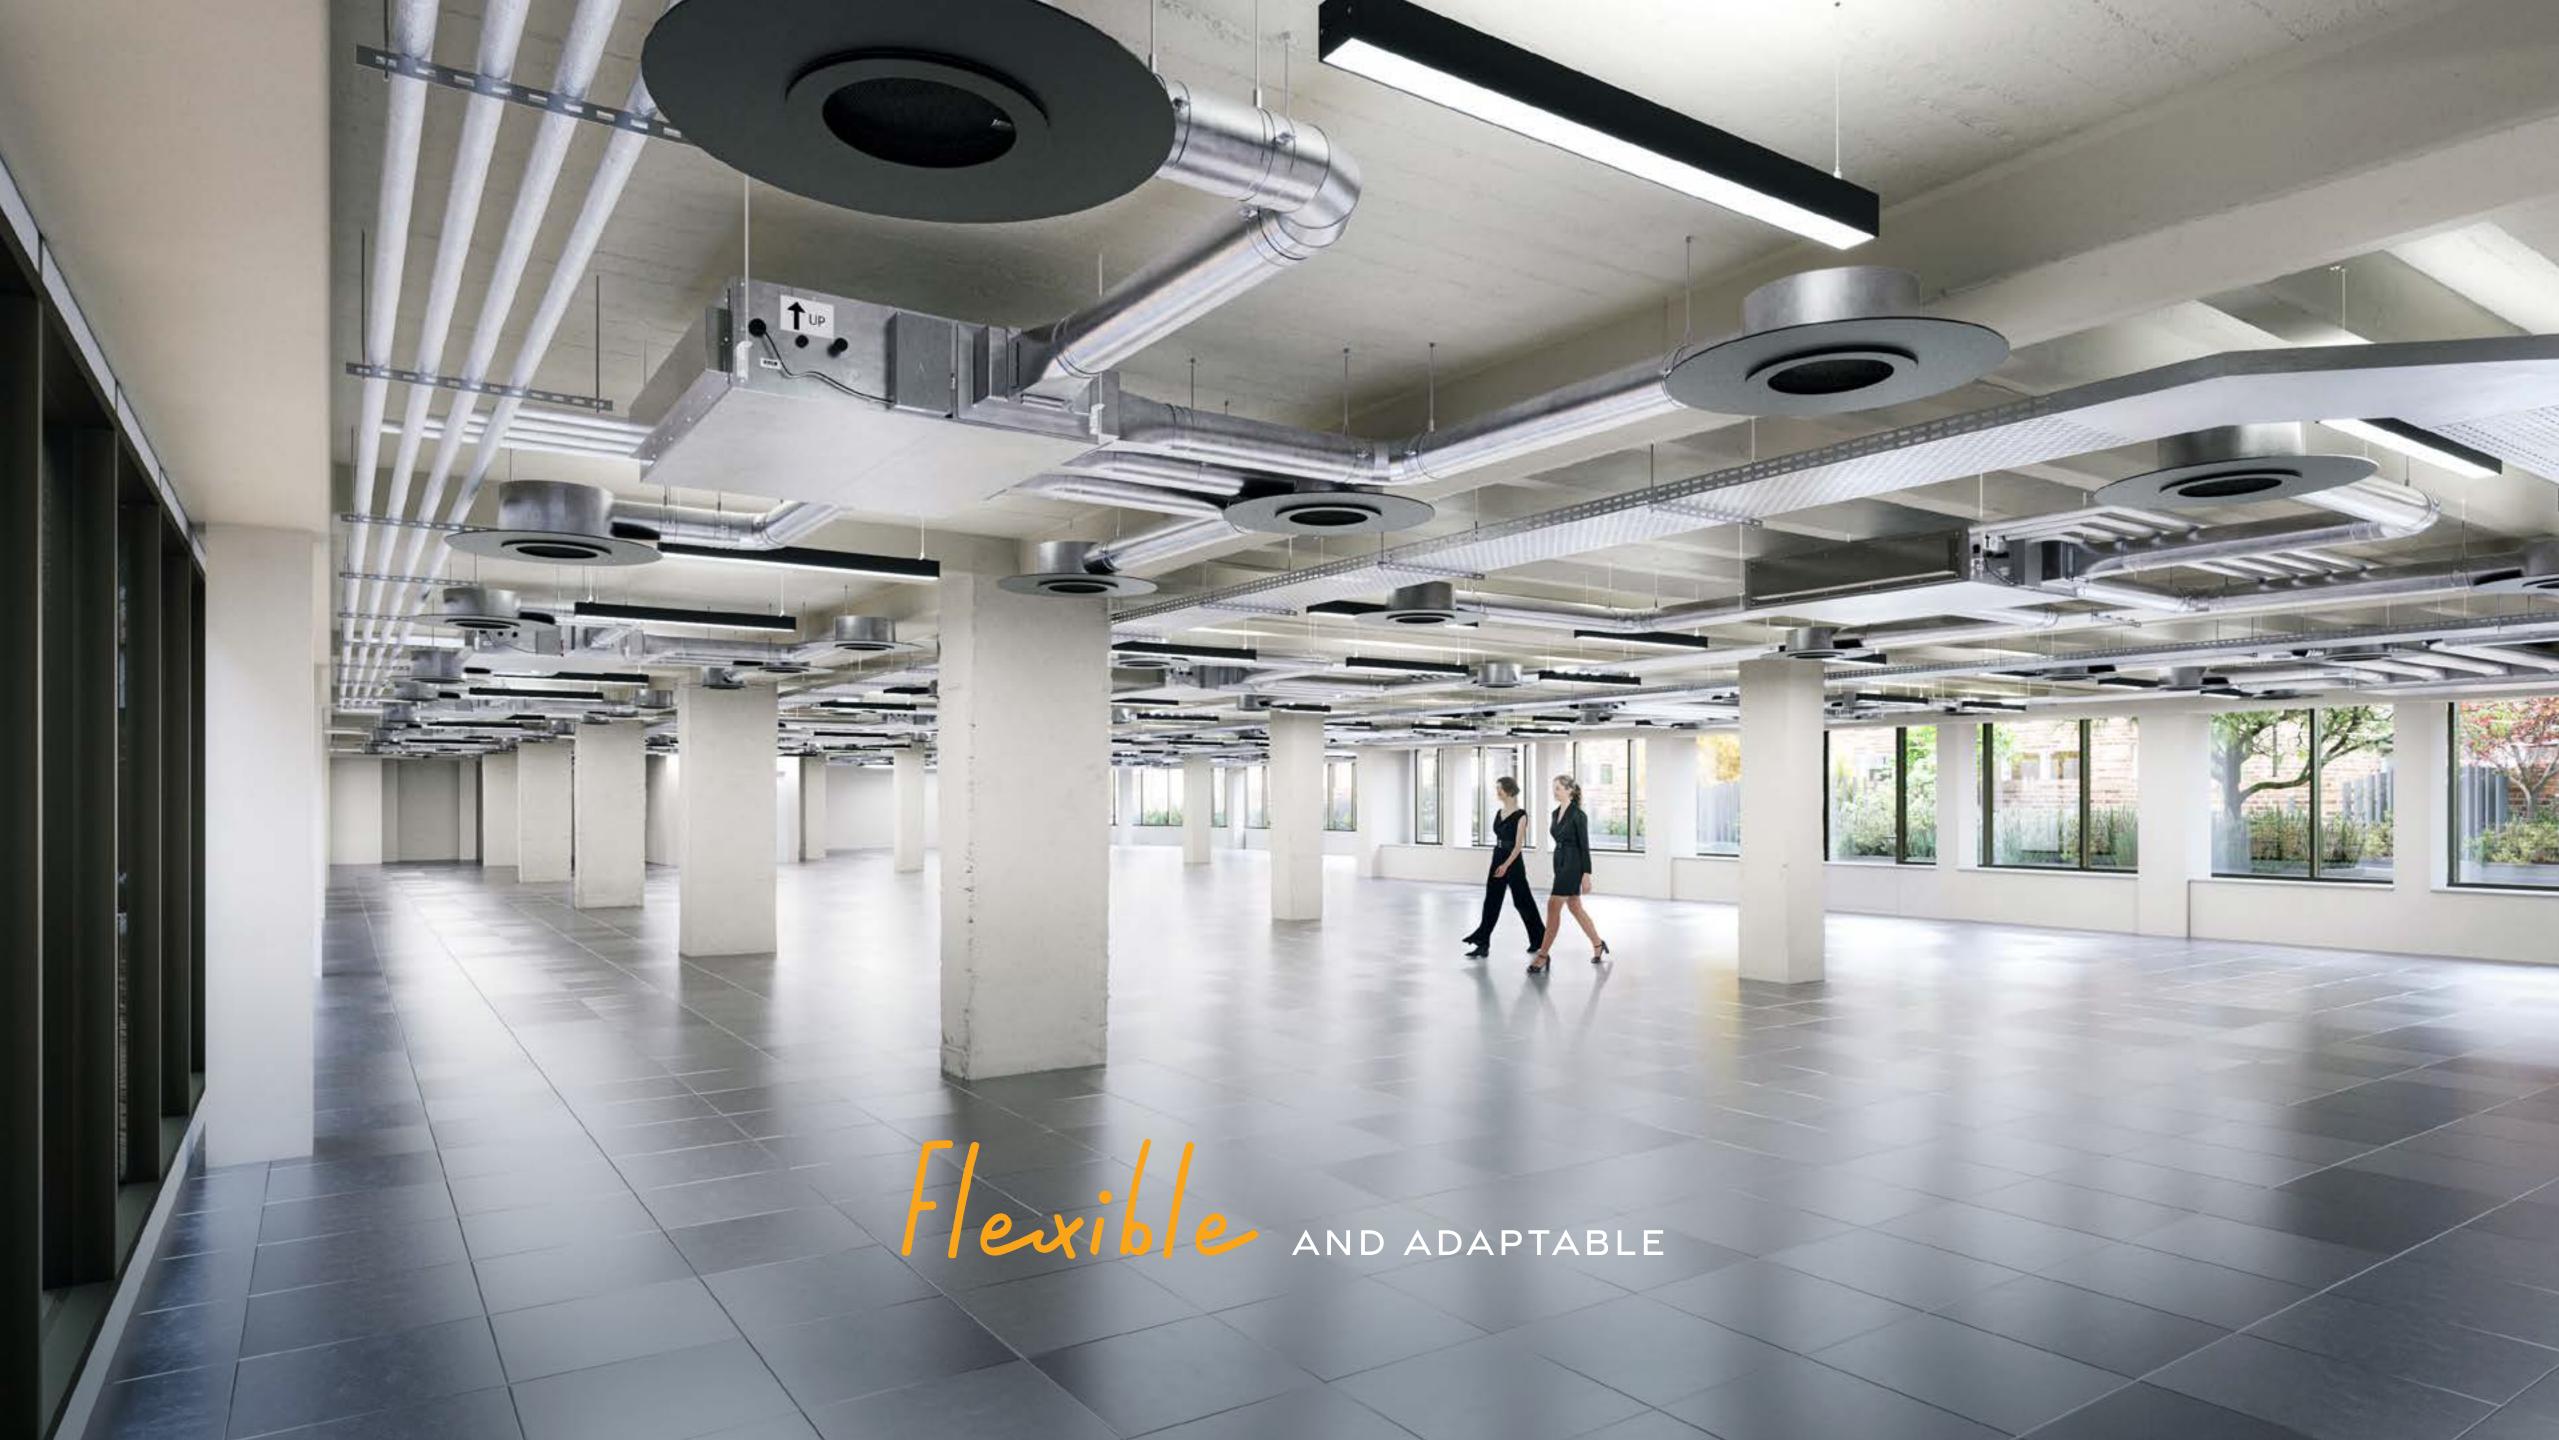

## SPECIFICATION learners

Exposed ceilings

New 4 pipe fan coil air con system

New entrance lobby

Refurbishment of ground floor toilets

Refurbishment /Upgrade Works to terrace areas

LED Lighting throughout

Shower and 50 shared bike spaces at basement level