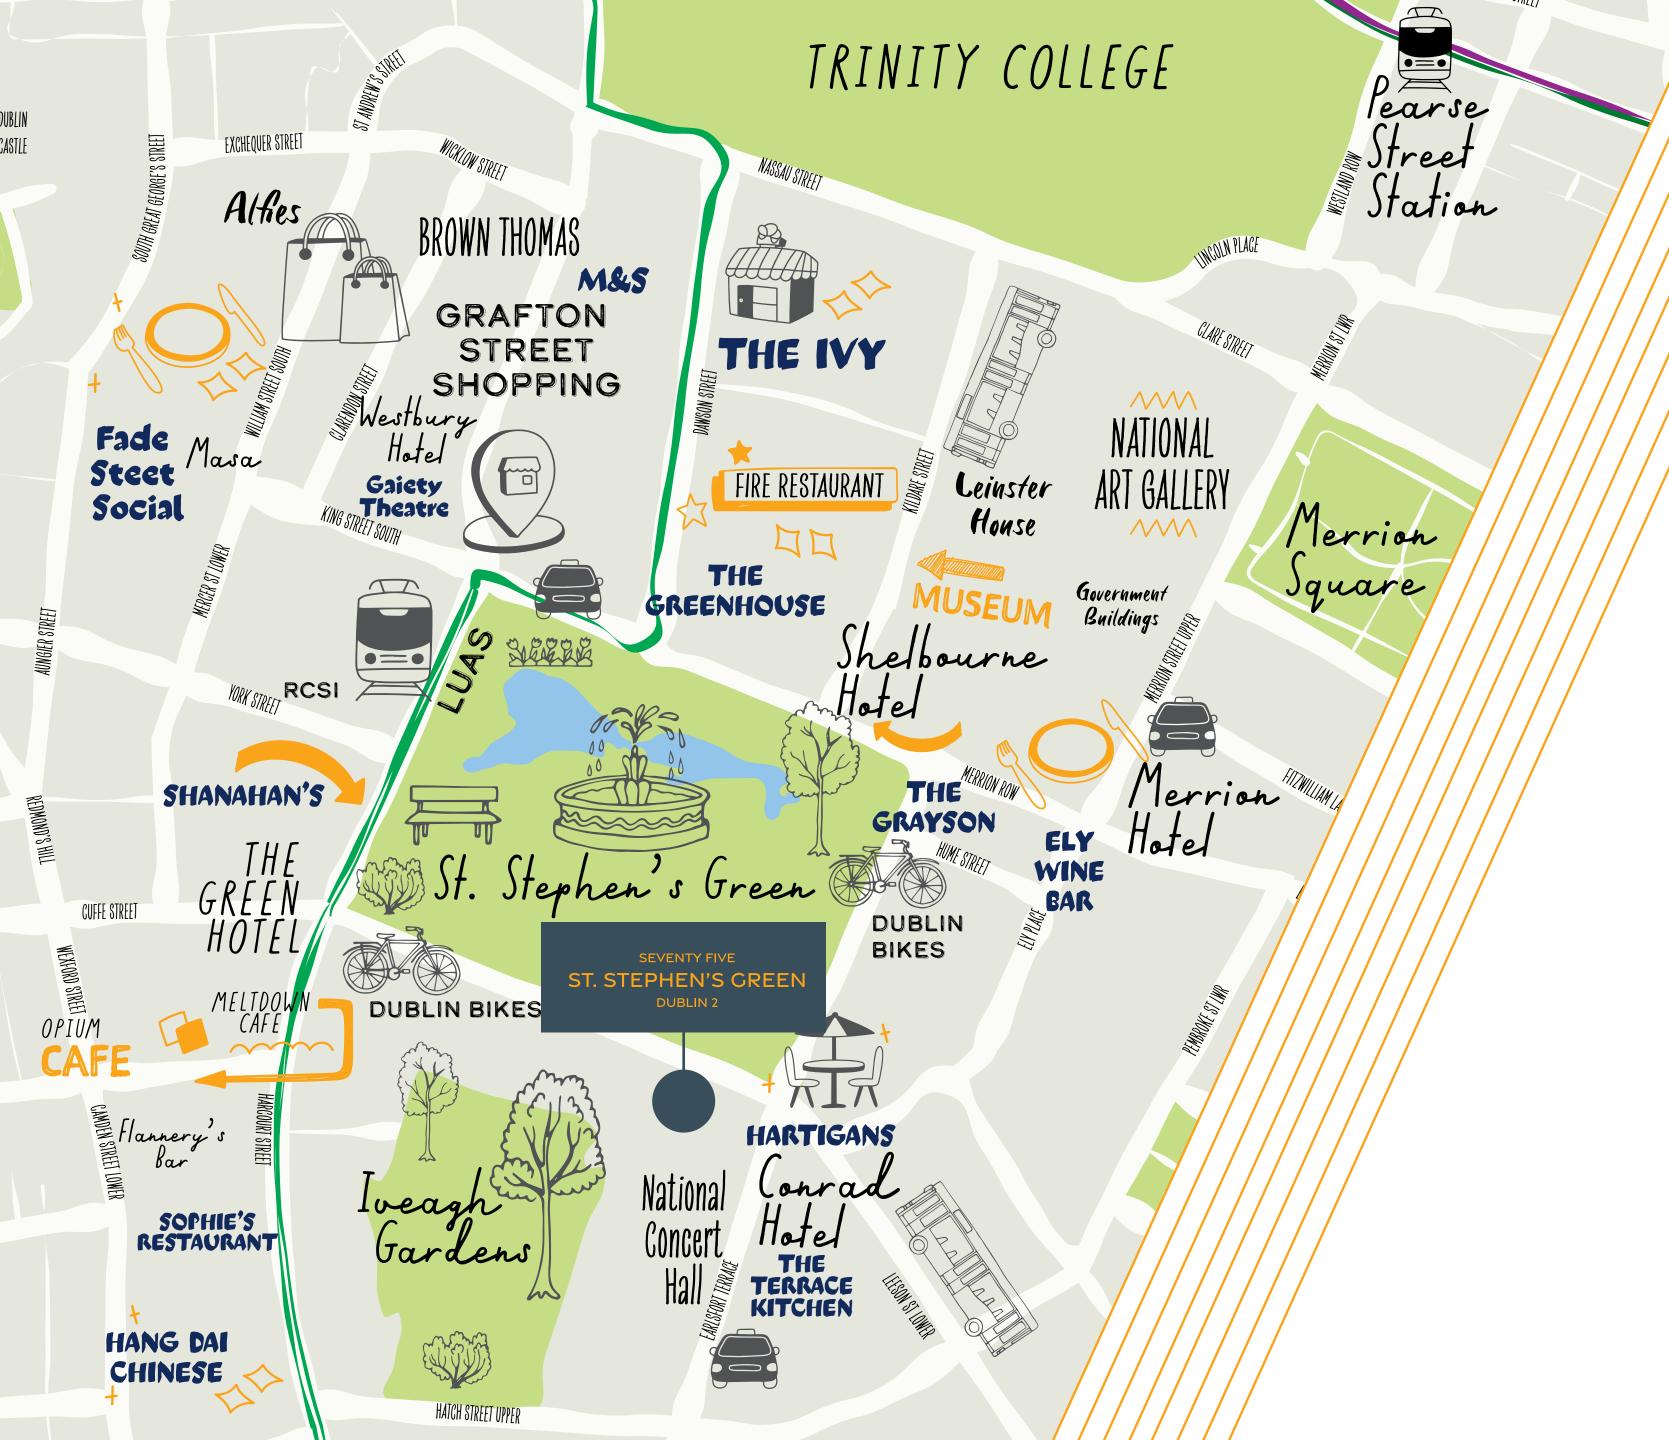

## AN AREA ALIVE WITH

restaurants, catés, shops, entertainment and outdoor spaces

EVERYTHING
ON THE
DOORSTEP

and within walking distance

| Walk times                 | T       |
|----------------------------|---------|
| St. Stephen's Green        | 1 min   |
| Baggot Street              | 4 mins  |
| Camden Street              | 4 mins  |
| Grafton Street             | 5 mins  |
| Green Line Luas            | 5 mins  |
| Trinity College            | 9 mins  |
| Pearse Street DART Station | 12 mins |