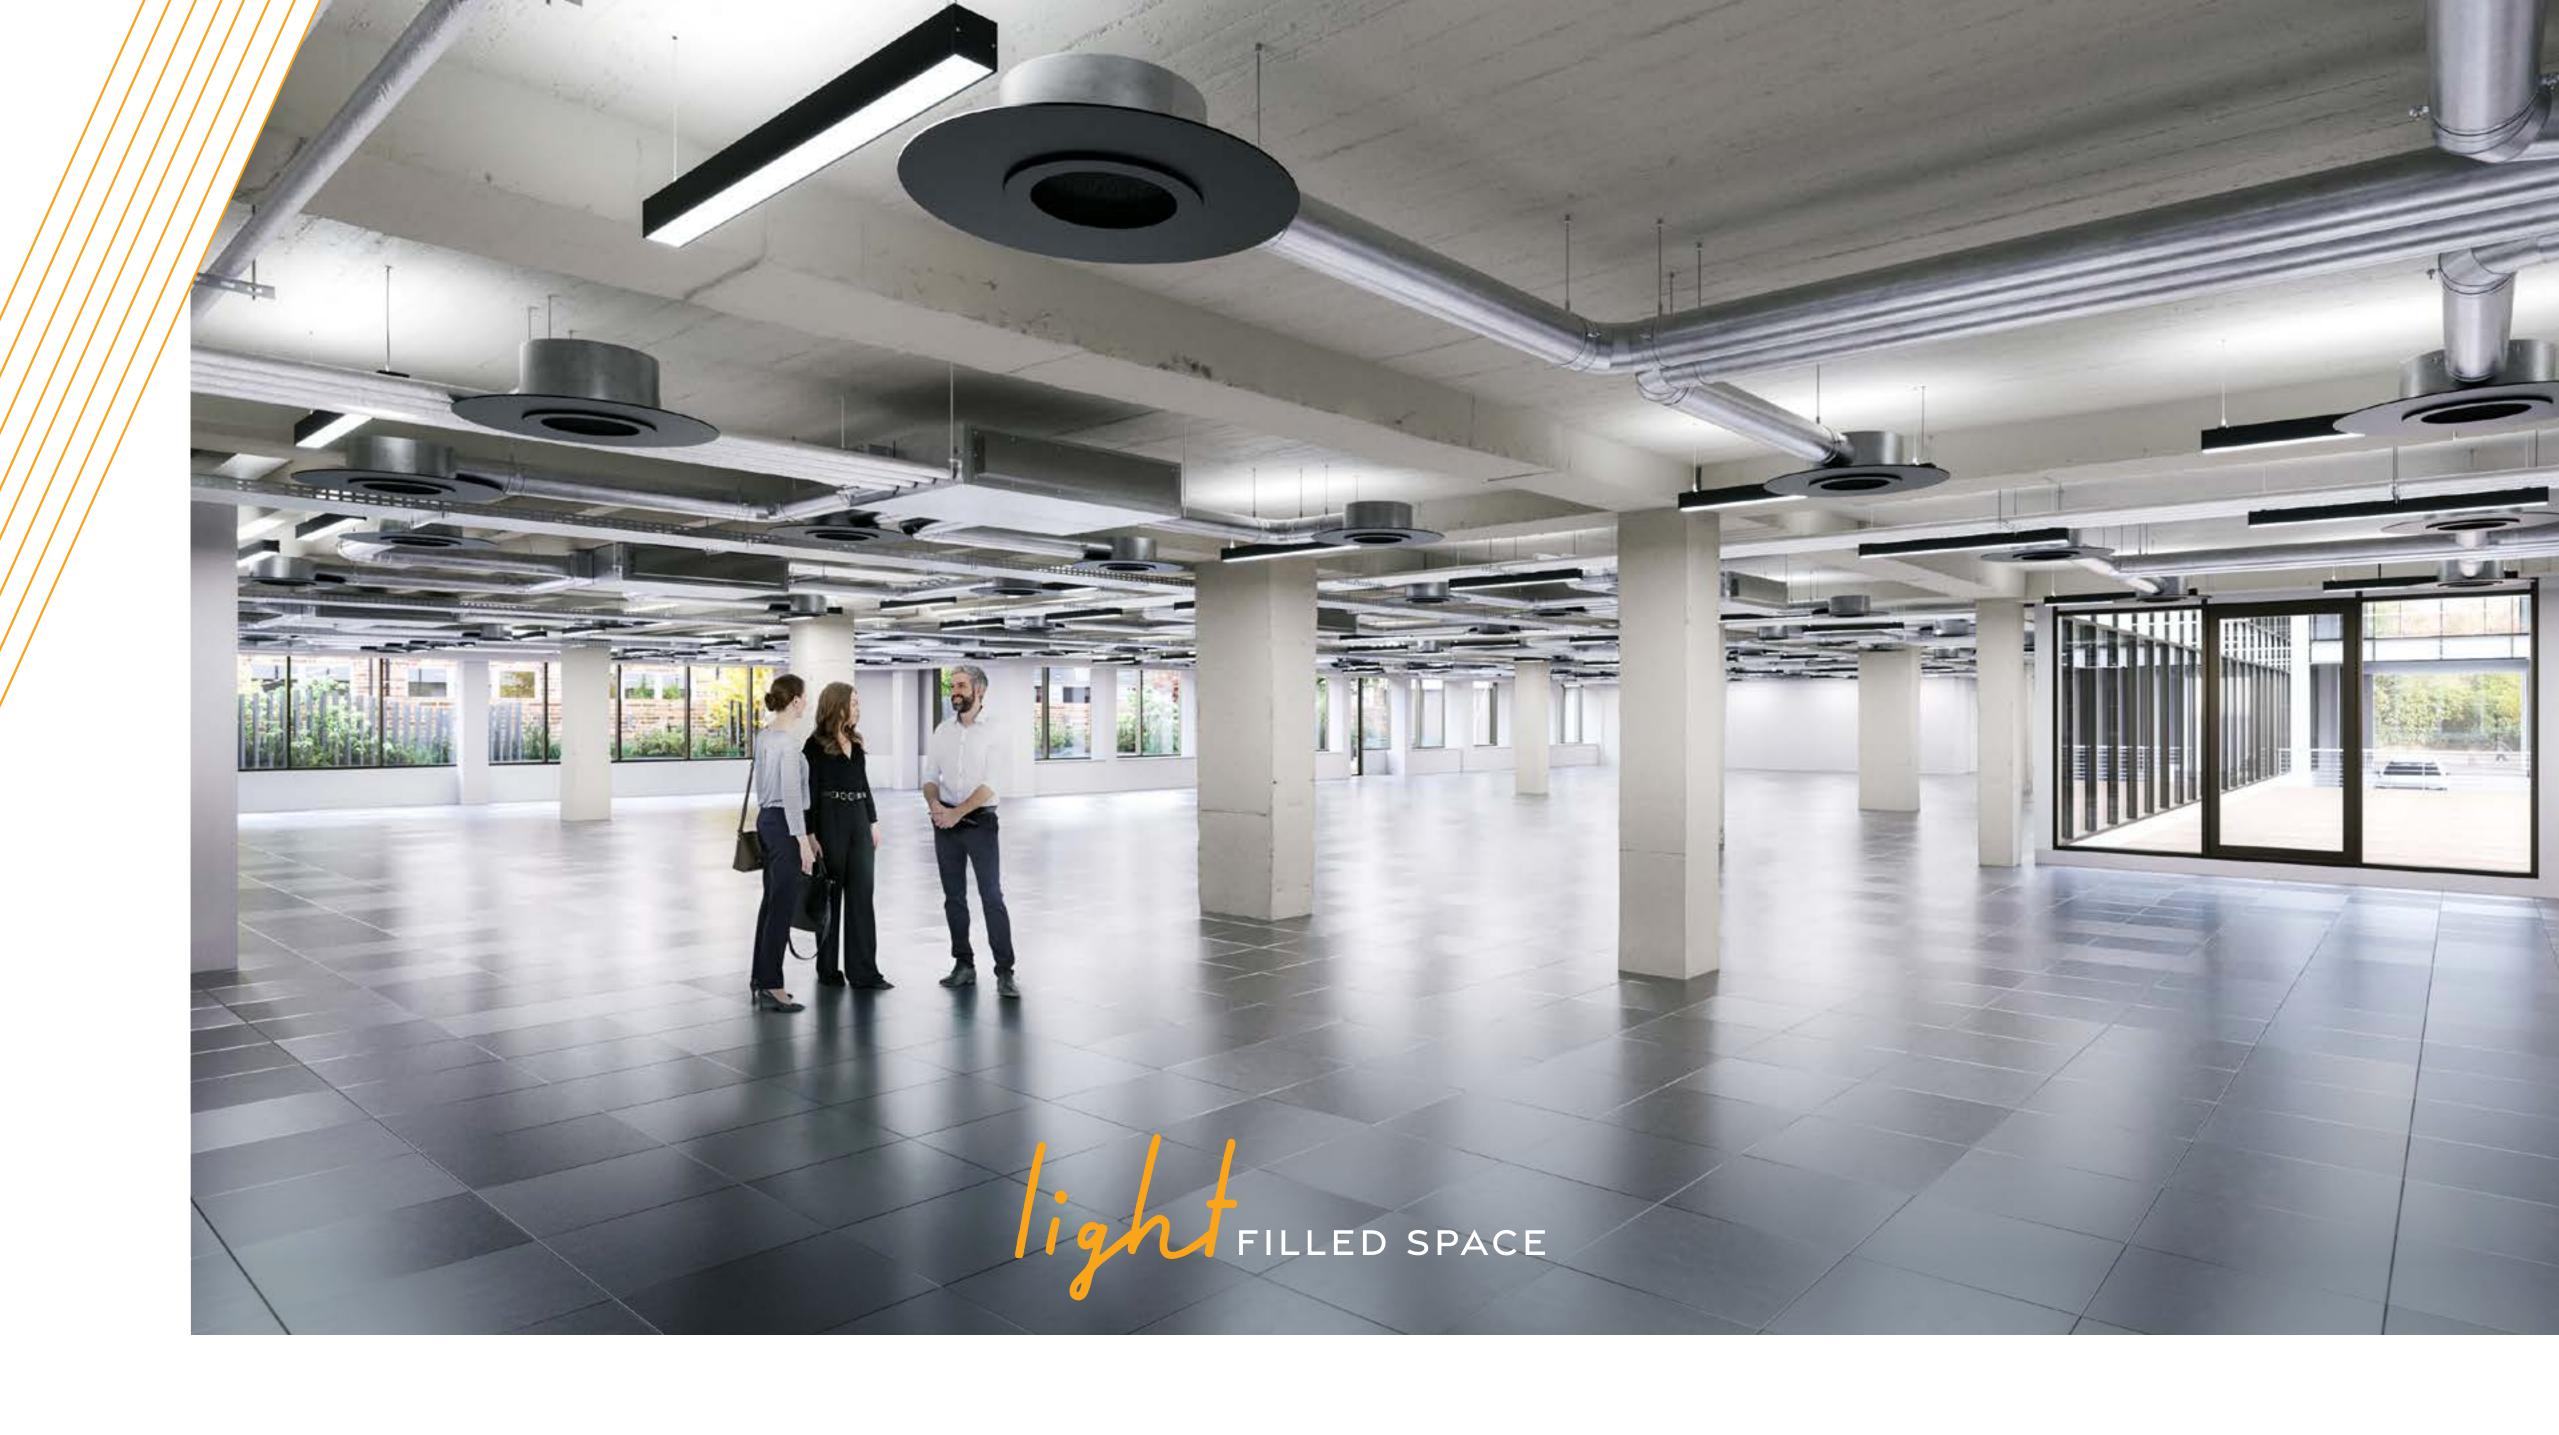

14,426 RECENTLY REFURBISHED GRADE A OFFICE SPACE

2 Terraces

5,500 SQ FT OF LANDSCAPED TERRACES Connected

NEXT TO AMPLE
TRANSPORT LINKS
INCLUDING LUAS
GREEN LINE

## SPECIFICATION learners

Exposed ceilings

New 4 pipe fan coil air con system

New entrance lobby

Refurbishment of ground floor toilets

Refurbishment /Upgrade Works to terrace areas

LED Lighting throughout

Shower and 50 shared bike spaces at basement level