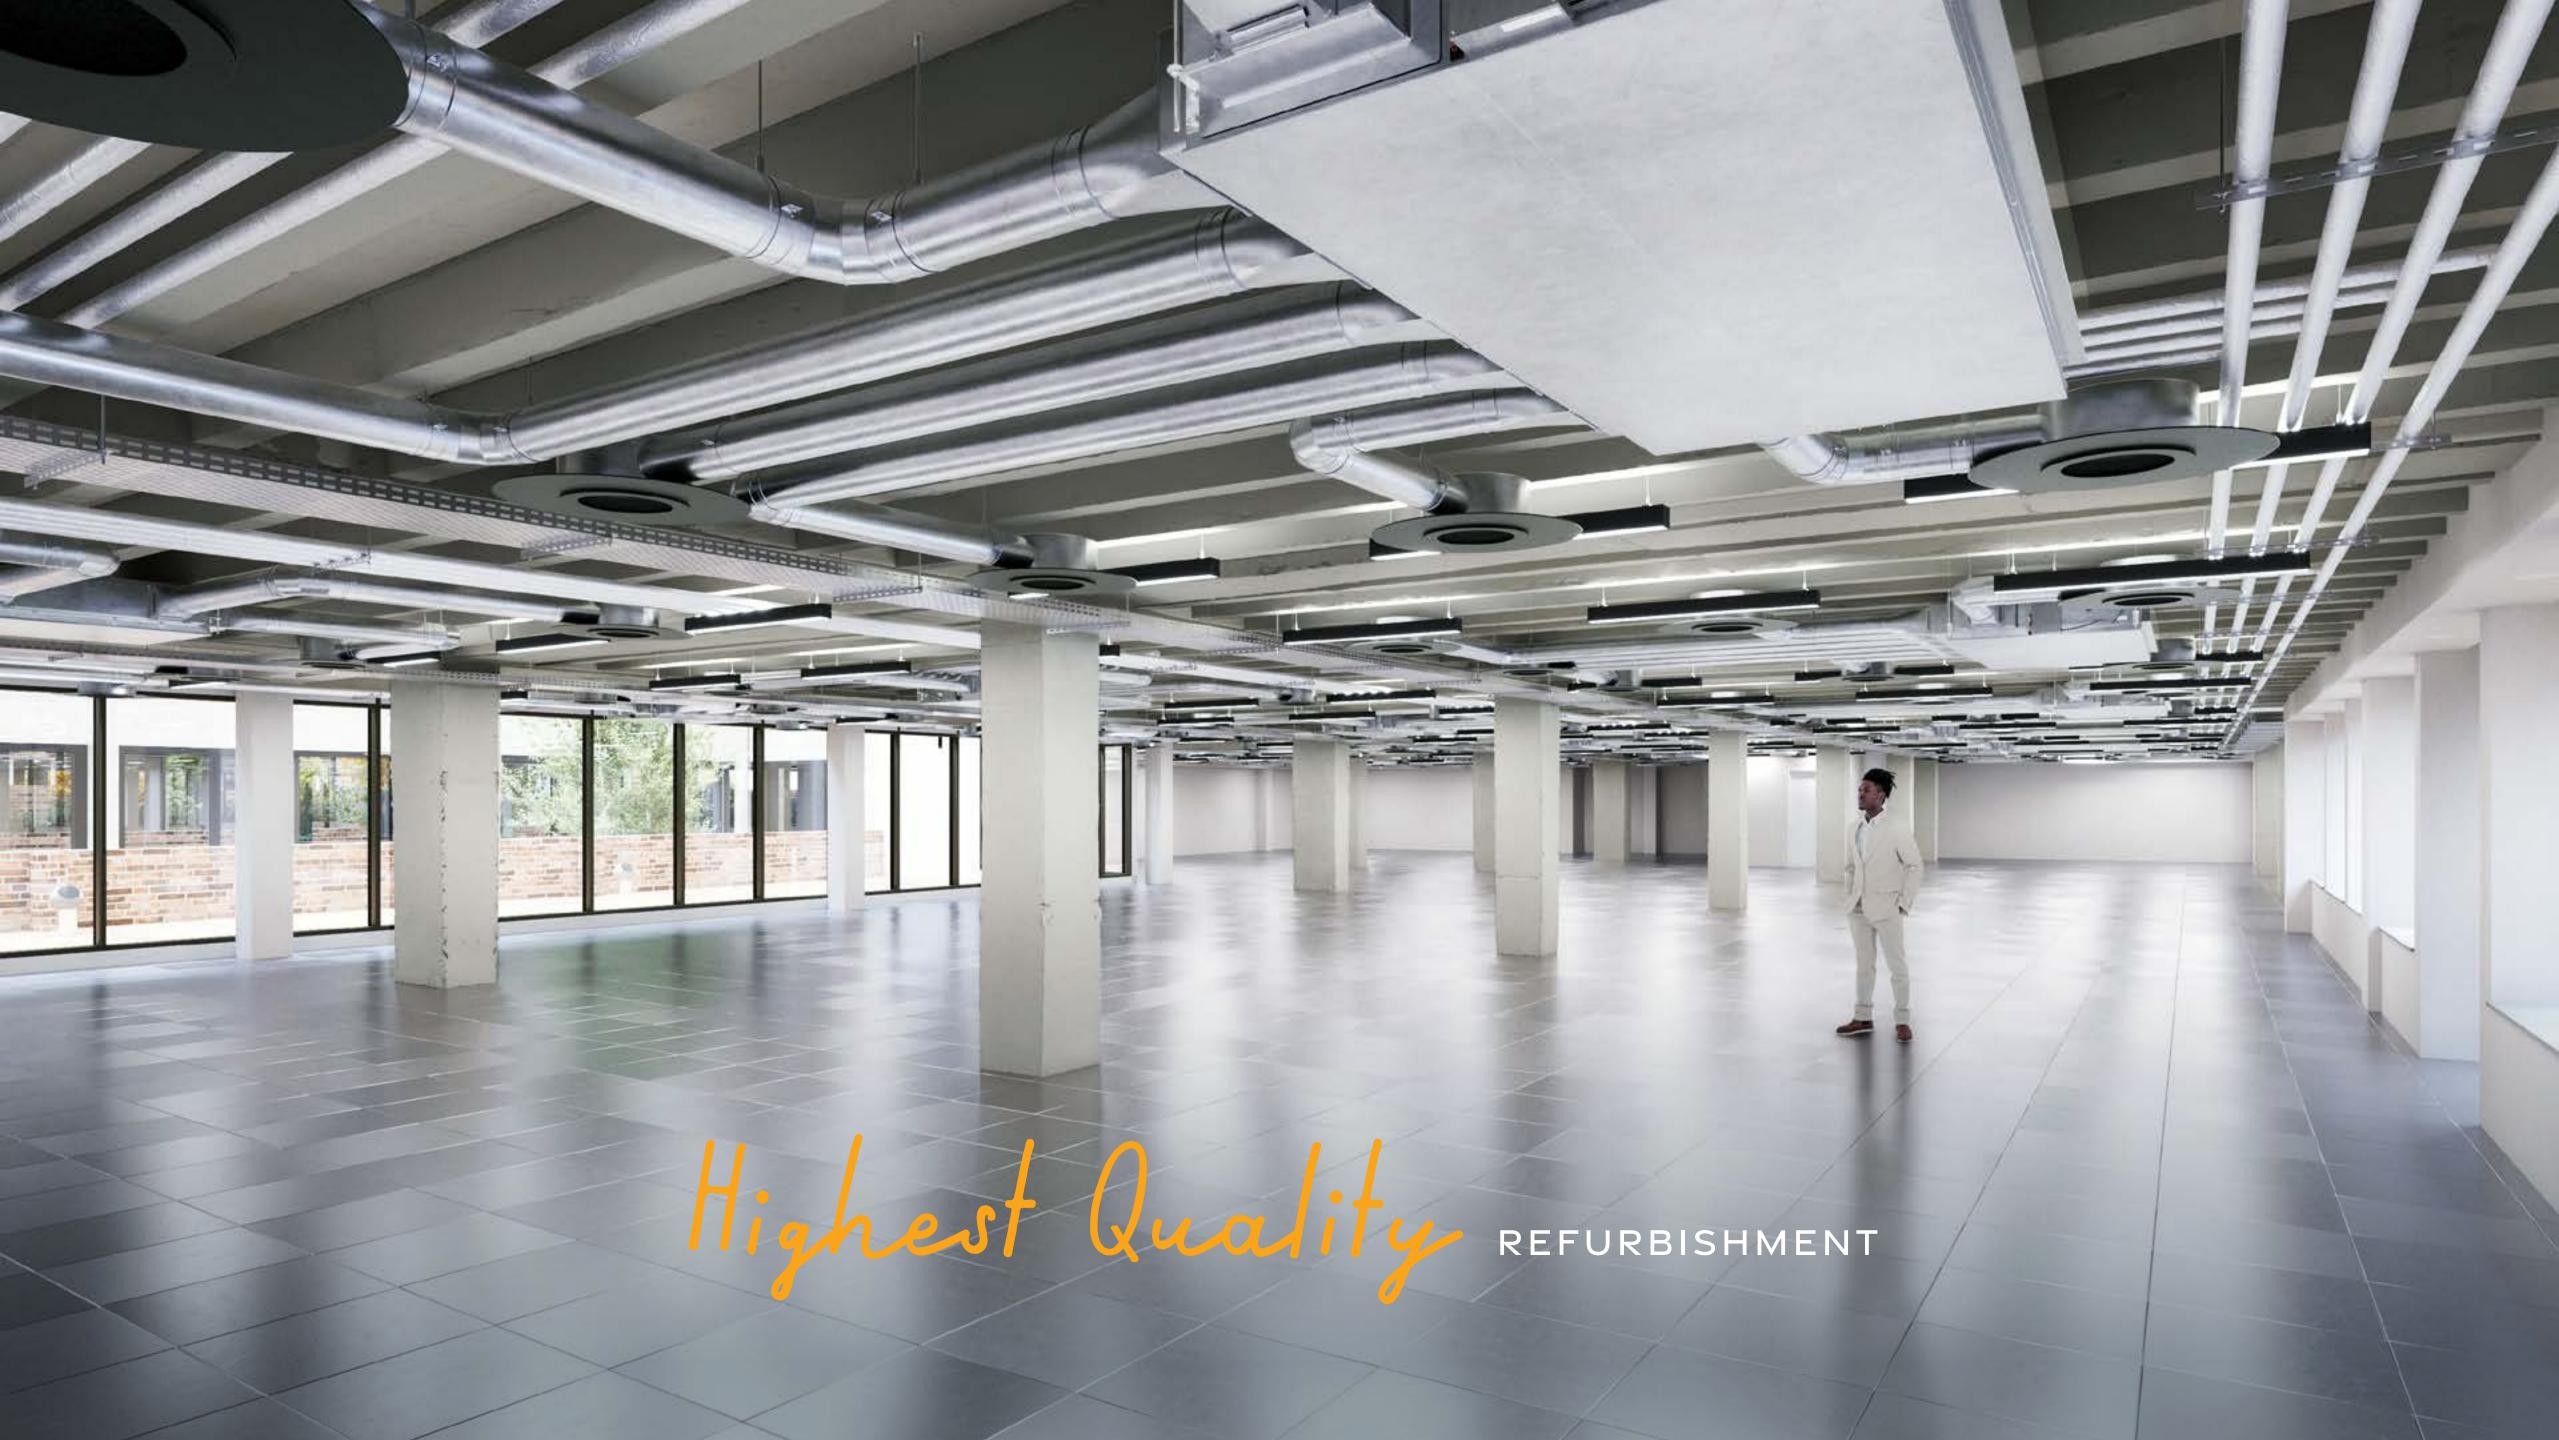

14,426 RECENTLY REFURBISHED GRADE A OFFICE SPACE

2 Terraces

5,500 SQ FT OF LANDSCAPED TERRACES Connected

NEXT TO AMPLE
TRANSPORT LINKS
INCLUDING LUAS
GREEN LINE

## SPECIFICATION learners

Exposed ceilings

New 4 pipe fan coil air con system

New entrance lobby

Refurbishment of ground floor toilets

Refurbishment /Upgrade Works to terrace areas

LED Lighting throughout

Shower and 50 shared bike spaces at basement level