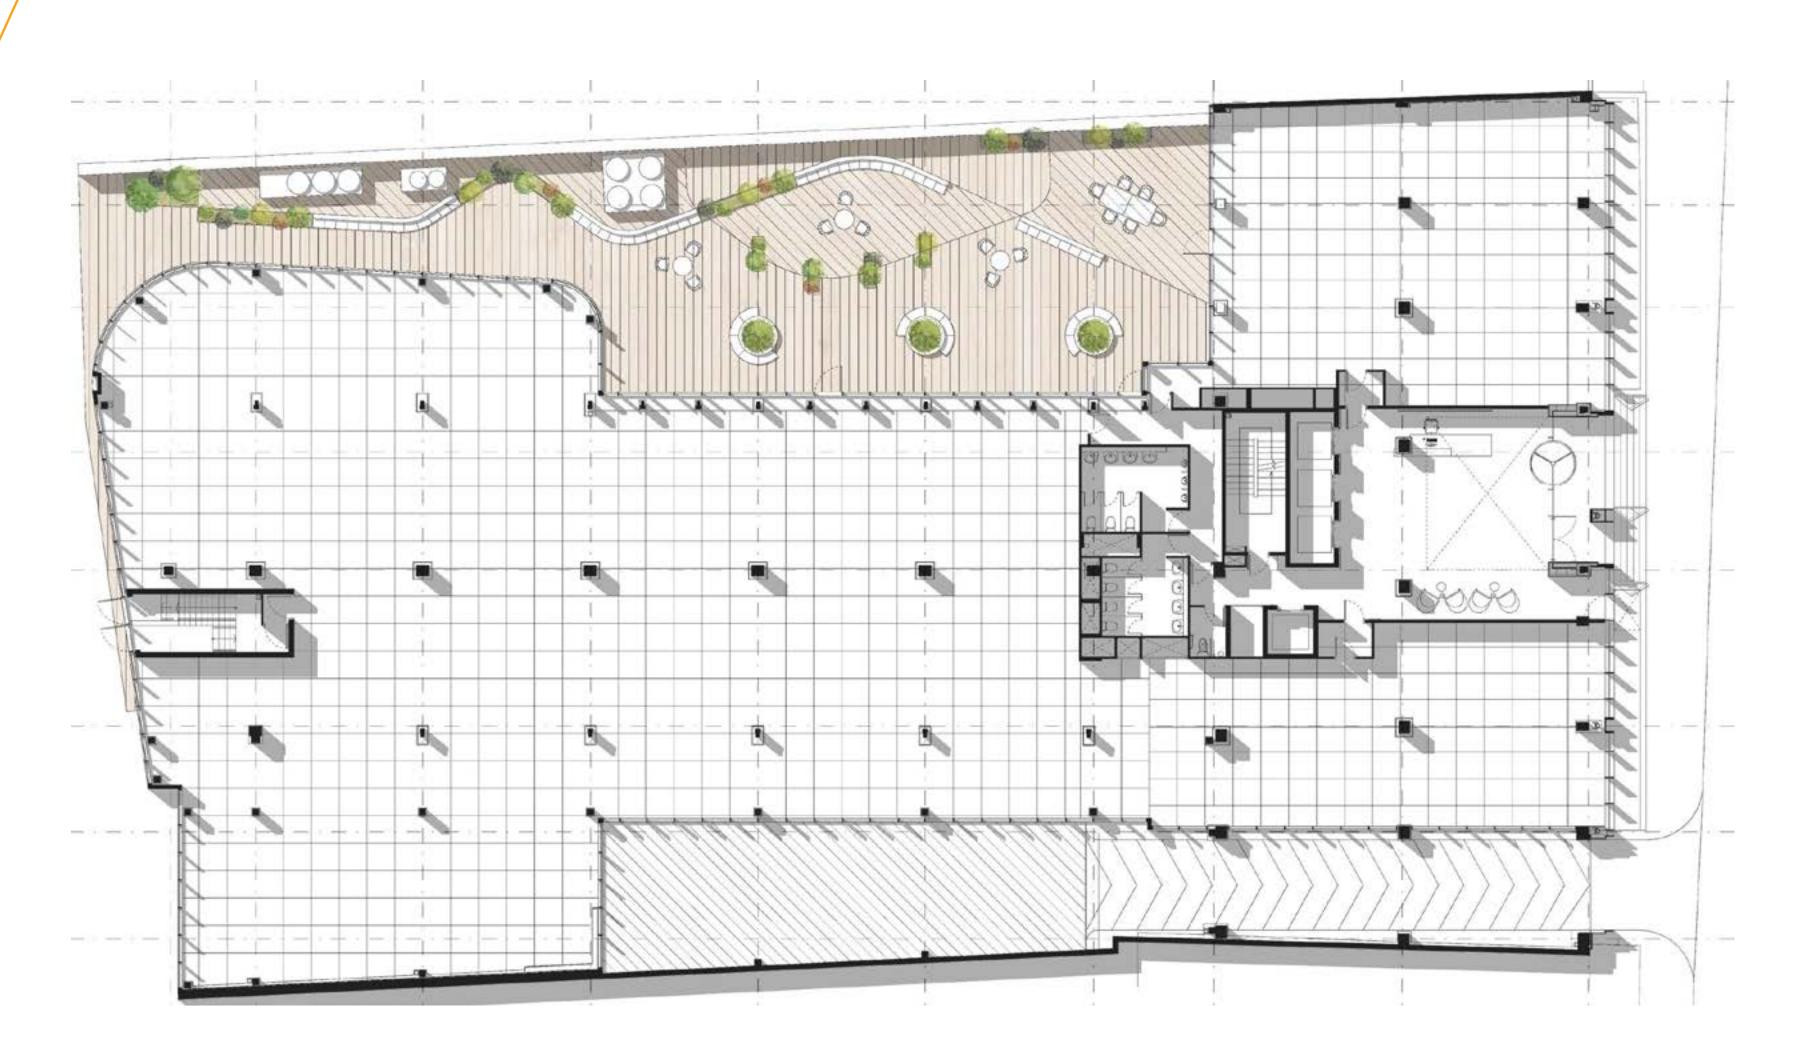

## GROUND FLOOR PLAN

|                   | Sq m    | Sq F   |
|-------------------|---------|--------|
| Main Office Area  | 1118.6  | 12,043 |
| Front Office Area | 221.4   | 2,383  |
| Total             | 1,340.2 | 14,426 |