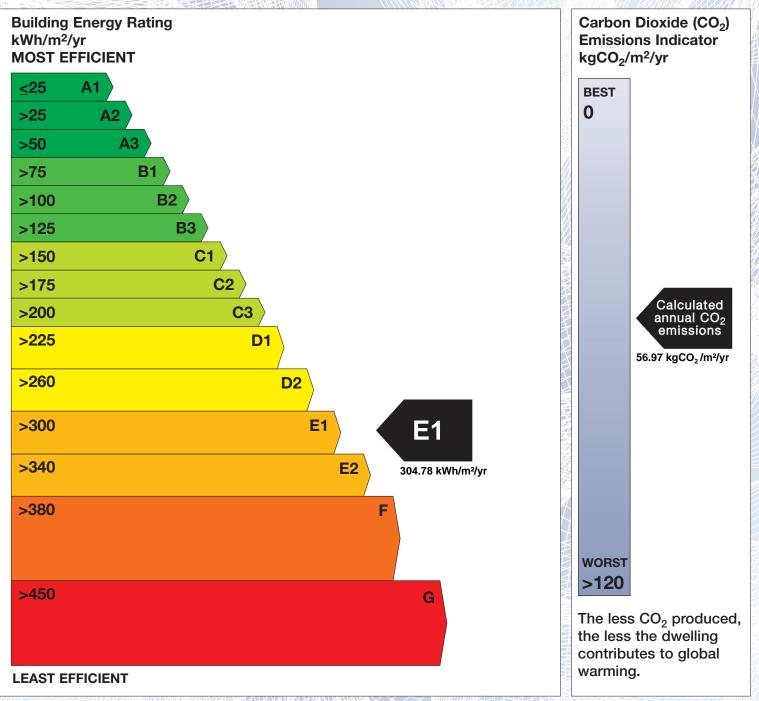

## **Building Energy Rating (BER)**

| BER for the building detailed below is: |                                               | E1      |
|-----------------------------------------|-----------------------------------------------|---------|
| Address                                 | 29 BROADFORD DRIVE<br>BALLINTEER<br>DUBLIN 16 |         |
| BER Number                              | 109779918                                     |         |
| Date of Issue                           | 10/05/2017                                    |         |
| Valid Until                             | 10/05/2027                                    |         |
| Assessor Number                         | 105308                                        |         |
| Assessor Company No                     | 105308                                        | SI DIWA |

The Building Energy Rating (BER) is an indication of the energy performance of this dwelling. It covers energy use for space heating, water heating, ventilation and lighting, calculated on the basis of standard occupancy. It is expressed as primary energy use per unit floor area per year (kWh/m<sup>2</sup>/yr).

'A' rated properties are the most energy efficient and will tend to have the lowest energy bills.

**IMPORTANT:** This BER is calculated on the basis of data provided to and by the BER Assessor, and using the version of the assessment software quoted below. A future BER assigned to this dwelling may be different, as a result of changes to the dwelling or to the assessment software.