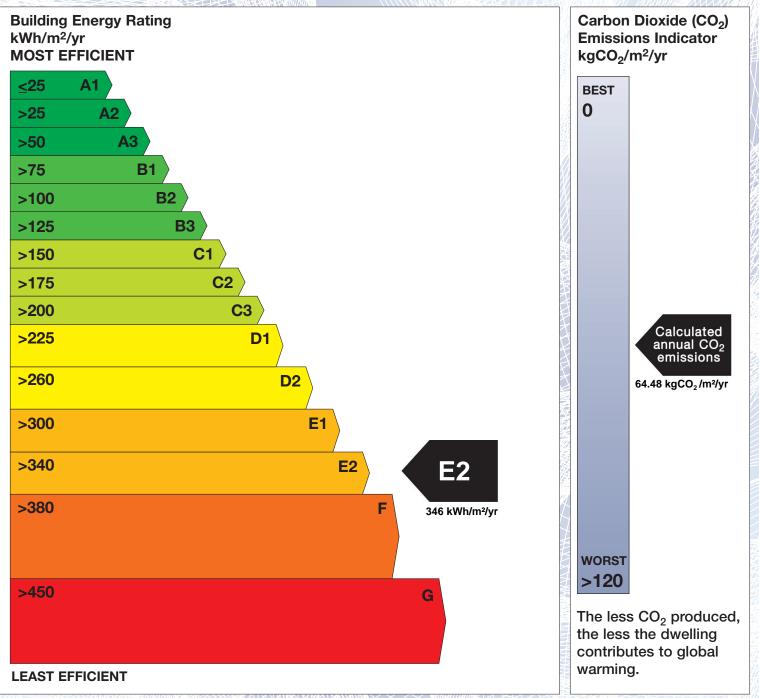

## **Building Energy Rating (BER)**

| BER for the building detailed below is: |                                                              | E2      |
|-----------------------------------------|--------------------------------------------------------------|---------|
| Address                                 | 22 DALE ROAD<br>REDESDALE ESTATE<br>STILLORGAN<br>CO. DUBLIN |         |
| BER Number                              | 111527891                                                    |         |
| Date of Issue                           | 31/10/2018                                                   |         |
| Valid Until                             | 31/10/2028                                                   |         |
| Assessor Number                         | 105739                                                       |         |
| Assessor Company No                     | 105734                                                       | HI NIME |

The Building Energy Rating (BER) is an indication of the energy performance of this dwelling. It covers energy use for space heating, water heating, ventilation and lighting, calculated on the basis of standard occupancy. It is expressed as primary energy use per unit floor area per year (kWh/m<sup>2</sup>/yr).

'A' rated properties are the most energy efficient and will tend to have the lowest energy bills.

**IMPORTANT:** This BER is calculated on the basis of data provided to and by the BER Assessor, and using the version of the assessment software quoted below. A future BER assigned to this dwelling may be different, as a result of changes to the dwelling or to the assessment software.