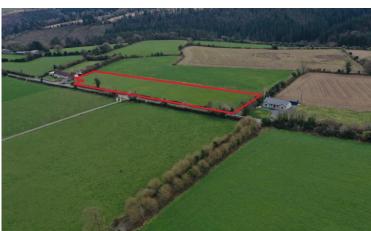

## MySherryFitz.ie

c. 3.23 Acre Development Site Designated Residential Development In The Ballycooge Area Plan.

Extensive road frontage, just past Ballycooge primary school on the left (see map attached). This plot is for sale "as is" and not subject to planning. There is a modern sewerage treatment plant in operation across the road & public water supply. Broadband is also available in the area