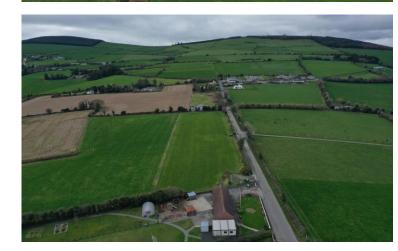

## MySherryFitz.ie

c. 3.23 Acre Development Site Designated Residential Development In The Ballycooge Area Plan.

Extensive road frontage, just past Ballycooge primary school on the left (see map attached). This plot is for sale "as is" and not subject to planning. There is a modern sewerage treatment plant in operation across the road & public water supply. Broadband is also available in the area

This site is situated at the junction of Ballycoogue, approximately 10 kilometres northwest of Arklow town centre which is a well serviced with numerous primary and secondary schools, a good array of retail outlets including Bridgewater Shopping Centre, Dunnes Stores, Aldi, Lidl's, Tesco and numerous independent retail, coffee shops, restaurants, bars, an excellent public transport network with frequent bus and rail services and the ever improving M11 (Dublin to Wexford Road) Motorway is only a 15 minutes' drive away.