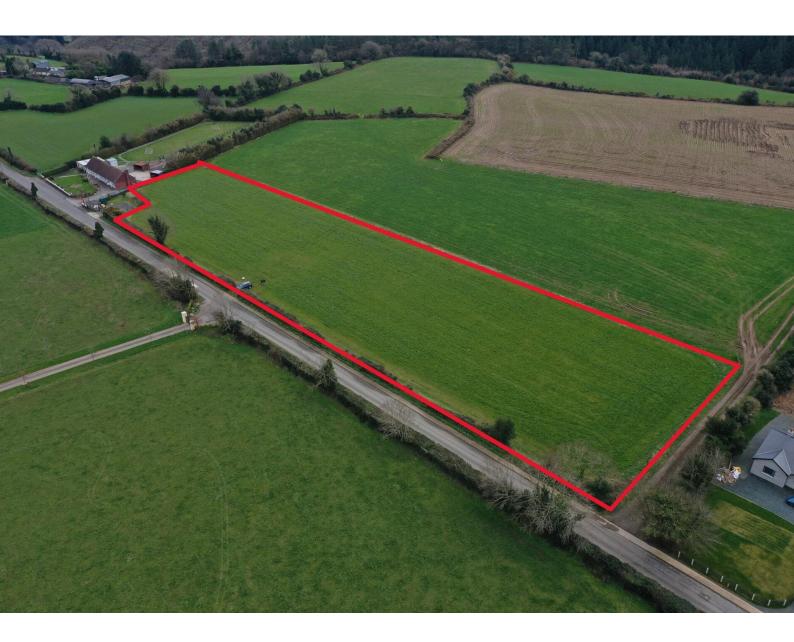

## MySherryFitz.ie

c. 3.23 Acre Development Site Designated Residential Development In The Ballycooge Area Plan.

Extensive road frontage, just past Ballycooge primary school on the left (see map attached). This plot is for sale "as is" and not subject to planning. There is a modern sewerage treatment plant in operation across the road & public water supply. Broadband is also available in the area