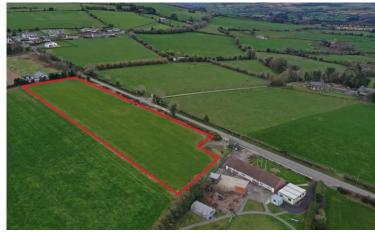

## MySherryFitz.ie

c. 3.23 Acre Development Site Designated Residential Development In The Ballycooge Area Plan.

Extensive road frontage, just past Ballycooge primary school on the left (see map attached). This plot is for sale "as is" and not subject to planning. There is a modern sewerage treatment plant in operation across the road & public water supply. Broadband is also available in the area