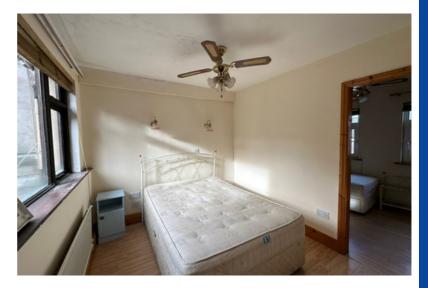

#### | BEDROOM 1

2.66m x 3m (8'7" x 9'8")

This double bedroom has one large window overlooking the rear of the property, laminate timber flooring, radiator, centre light piece and power points. A doorway from Bedroom 1 allows access to Bedroom 2.