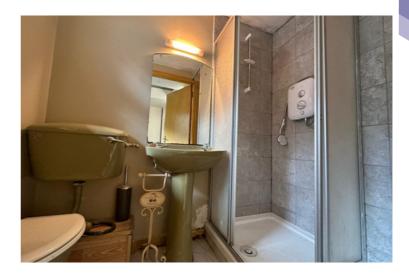

#### | BATHROOM

2.07m x 1.23m (6'7" x 4'0")

The bathroom features a corner shower cubicle which incorporates a Mira Elite electric shower, frosted window to the rear of the property, floor and wall tiling, centre light piece and radiator.