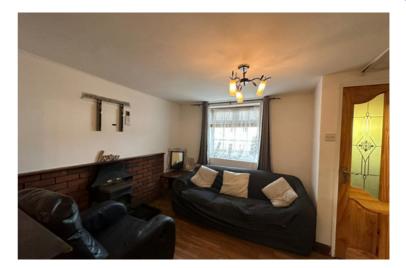

#### LIVING ROOM

2.99m x 3.81m (9'8" x 12'5")

The living area has one centre light piece, one large window to the front of the property, a fireplace with stove insert, laminate timber flooring, two radiators and an open archway allows access into the kitchen