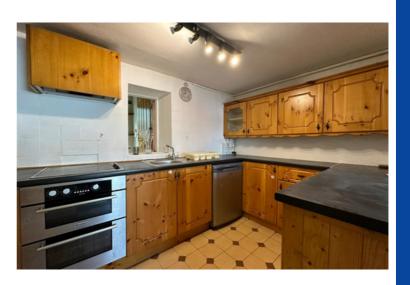

#### | KITCHEN

2.09m x 3.85m (6'8" x 12'6")

The kitchen has solid fitted units at eye and floor level with extensive worktop counter and tiled splashback. The kitchen has an oven/hob/extractor fan, power points throughout, recessed spot light and a door allowing access to the dining room.