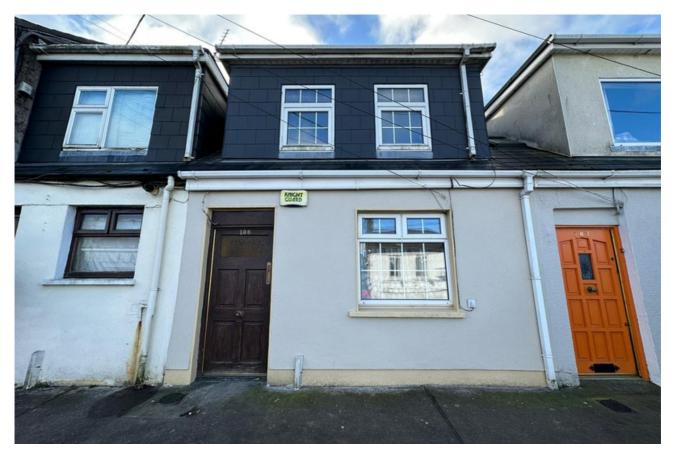

# 106 Old Youghal Road, Dillons Cross, Cork

ERA Downey McCarthy are very pleased to present this most attractive and well presented two bedroom terraced property which is ideally located adjacent to Dillon's Cross and close to St. Luke's and Cork city centre. With all local amenities and public transport on the doorstep, this property has a lot to offer potential purchasers and viewing is highly recommended.

## | FEATURES

- Approx. 45 Sq. M / 484 Sq. Ft
- BER E2
- Built in the early 1900's approx.
- Extended and modernised in recent years
- Oil fired central heating
- Two spacious double bedrooms
- Convenient, sought-after location
- 5 minutes walk from St. Luke's
- 20 minutes' walk from Cork city centre
- Serviced by the 208 bus route
- Close to all local amenities including shops, bars, cafes, schools and church
- Property was previously rented and managed by ERA
- Last recorded rent was €890 per month set in March 2020
- Property is now being sold with vacant possession