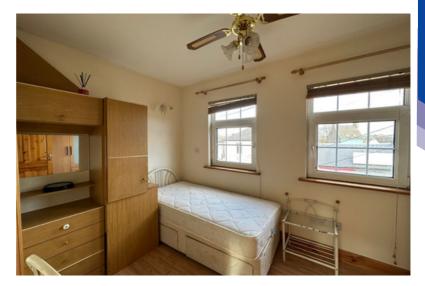

#### | BEDROOM 2

2.23m x 3.81m (7'3" x 12'5")

This spacious double bedroom has two windows to the front of the property which allows extensive natural light to fill the room, laminate timber flooring, radiator, centre light piece and two power points.