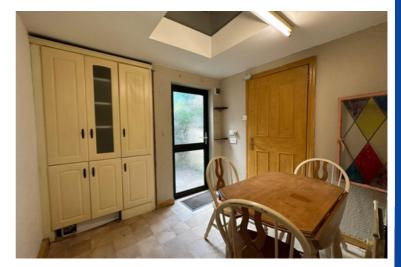

#### | KITCHEN

2.09m x 3.85m (6'8" x 12'6")

The kitchen has solid fitted units at eye and floor level with extensive worktop counter and tiled splashback. The kitchen has an oven/hob/extractor fan, power points throughout, recessed spot light and a door allowing access to the dining room.

#### | DINING ROOM

2.26m x 2.58m (7'4" x 8'4")

The dining room has lino flooring, one skylight, one fluorescent light tube, one radiator, space for a dining table, built-in storage units and a solid door allowing access to the bathroom.