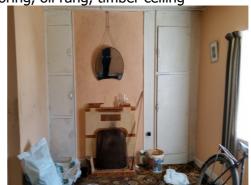

# **ACCOMODATION**;

**Kitchenette:** 12'0 x 6'10. Lino flooring, sink and units.

**Dining Room: 14'01 x 13'05.** Lino flooring, oil rang, timber ceiling

**Lounge: 16'0 x 13'09.** Carpet flooring, fireplace.