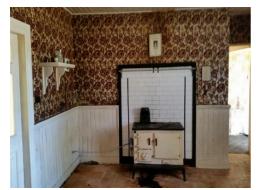

# **ACCOMODATION**;

**Kitchenette:** 12'0 x 6'10. Lino flooring, sink and units.

**Dining Room: 14'01 x 13'05.** Lino flooring, oil rang, timber ceiling

**Lounge: 16'0 x 13'09.** Carpet flooring, fireplace.