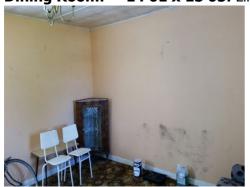

# **ACCOMODATION**;

**Kitchenette:** 12'0 x 6'10. Lino flooring, sink and units.

**Dining Room: 14'01 x 13'05.** Lino flooring, oil rang, timber ceiling

**Lounge: 16'0 x 13'09.** Carpet flooring, fireplace.