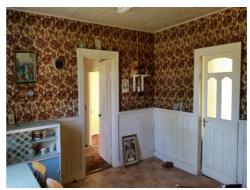

# **ACCOMODATION**;

**Kitchenette:** 12'0 x 6'10. Lino flooring, sink and units.

**Dining Room: 14'01 x 13'05.** Lino flooring, oil rang, timber ceiling

**Lounge: 16'0 x 13'09.** Carpet flooring, fireplace.

Study: 7'09 x 7'08. Carpet flooring

**Bedroom One:** 8'02 x 8'11. Carpet flooring.

**Bedroom Two:** 

**Bedroom Three: 7'10 x 13'11.** Lino flooring.

**8'02 x 6'08**. Carpet flooring.

**Bathroom: 6'10 x 5'01.** wc, whb, bath.