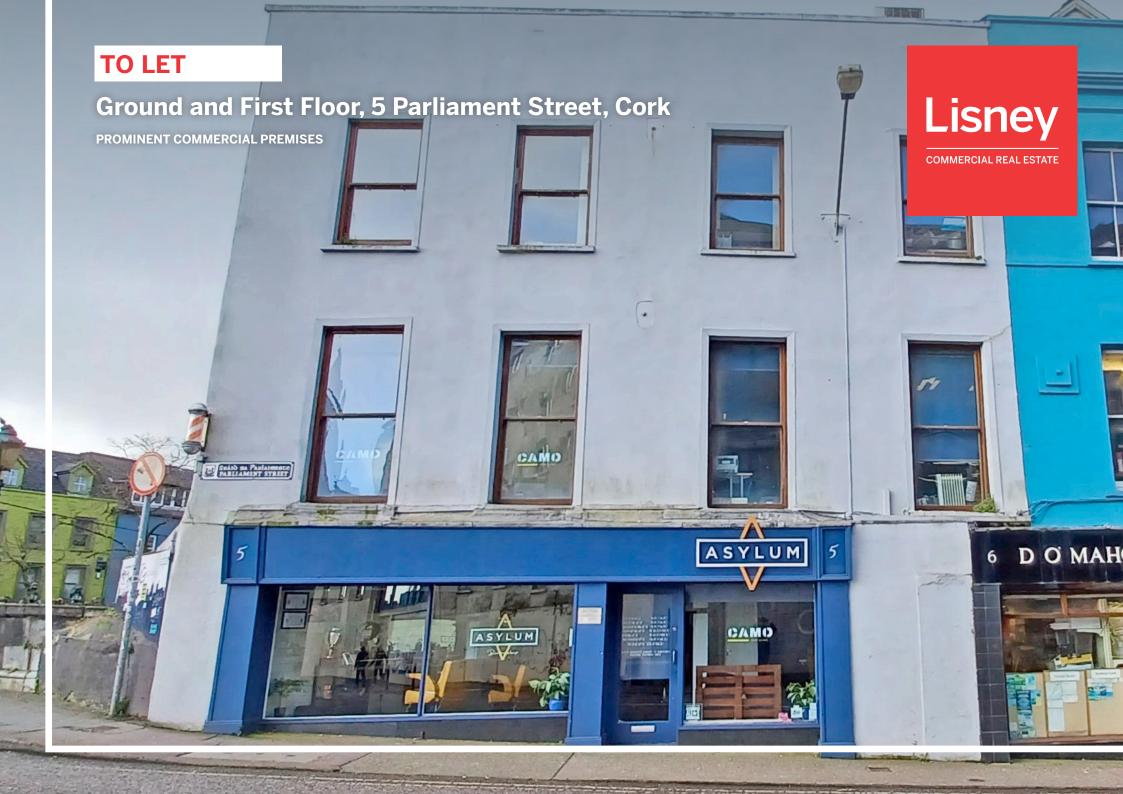

## ABOUT THE PROPERTY

Ground floor commercial unit of approx. 44.7 Sqm (481 sqft)

First floor office / treatment room accommodation of approx. 42.2 Sqm (454 sqft)

High profile unit, with the benefit of high volumes of pedestrian and vehicular traffic

Excellent frontage with dual display windows.

Fully fitted and ready for immediate occupation

Situated in the Central Business District

Ideally suited to beauty use/barbers

New lease available

#### DESCRIPTION

The property comprises the ground and first floor of an end of terrace three storey corner commercial premises. The unit benefits from large display windows to Parliament Street. The property is fully fitted and ready for immediate occupation. The ground floor is open plan and is finished with lightening and air conditioning. The first floor is finished with treatment room, private office, kitchenette and W/C.