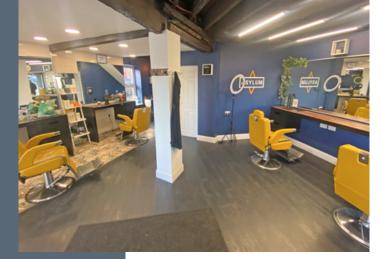

#### DESCRIPTION

The property comprises the ground and first floor of an end of terrace three storey corner commercial premises. The unit benefits from large display windows to Parliament Street. The property is fully fitted and ready for immediate occupation. The ground floor is open plan and is finished with lightening and air conditioning. The first floor is finished with treatment room, private office, kitchenette and W/C.

Excellent frontage with dual display windows.

Fully fitted and ready for immediate occupation

Situated in the Central Business District

Ideally suited to beauty use/barbers

New lease available