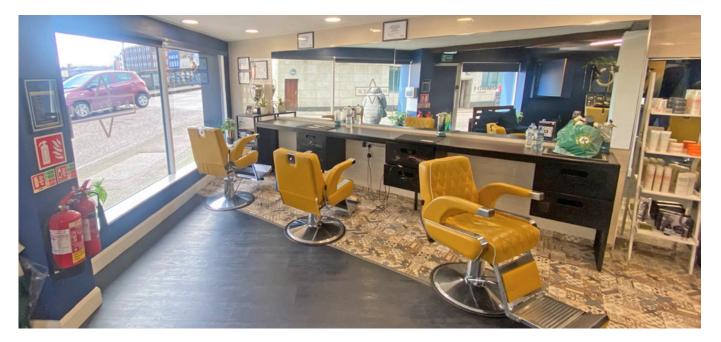

Excellent frontage with dual display windows.

Fully fitted and ready for immediate occupation

Situated in the Central Business District

Ideally suited to beauty use/barbers

New lease available

#### DESCRIPTION

The property comprises the ground and first floor of an end of terrace three storey corner commercial premises. The unit benefits from large display windows to Parliament Street. The property is fully fitted and ready for immediate occupation. The ground floor is open plan and is finished with lightening and air conditioning. The first floor is finished with treatment room, private office, kitchenette and W/C.