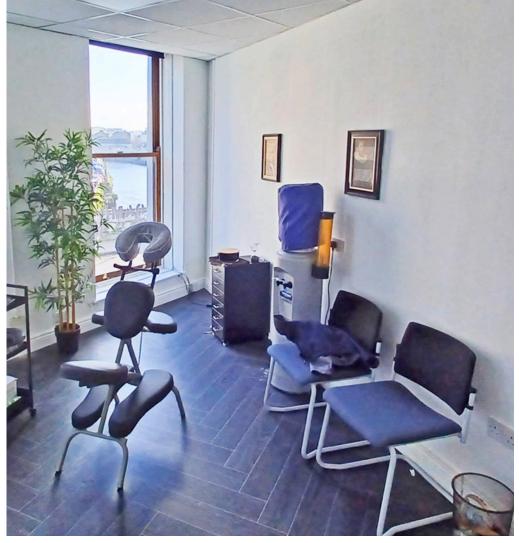

#### DESCRIPTION

The property comprises the ground and first floor of an end of terrace three storey corner commercial premises. The unit benefits from large display windows to Parliament Street. The property is fully fitted and ready for immediate occupation. The ground floor is open plan and is finished with lightening and air conditioning. The first floor is finished with treatment room, private office, kitchenette and W/C.