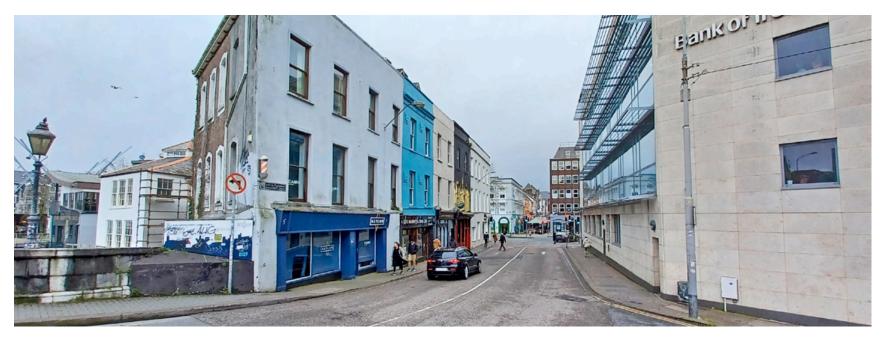

#### LOCATION

The property is centrally situated on Parliament Street on the southern side of Cork city centre, adjacent to South Mall. The surrounding area is dominated by a variety of professional and retail services. Parliament Street is one of the city's main thoroughfares, with a high volume of vehicular and pedestrian traffic passing daily. Neighbouring occupiers include Bank of Ireland, Carbon Hair Design and Spar.

## The property is centrally situated on Parliament Street on the southern side of Cork city centre