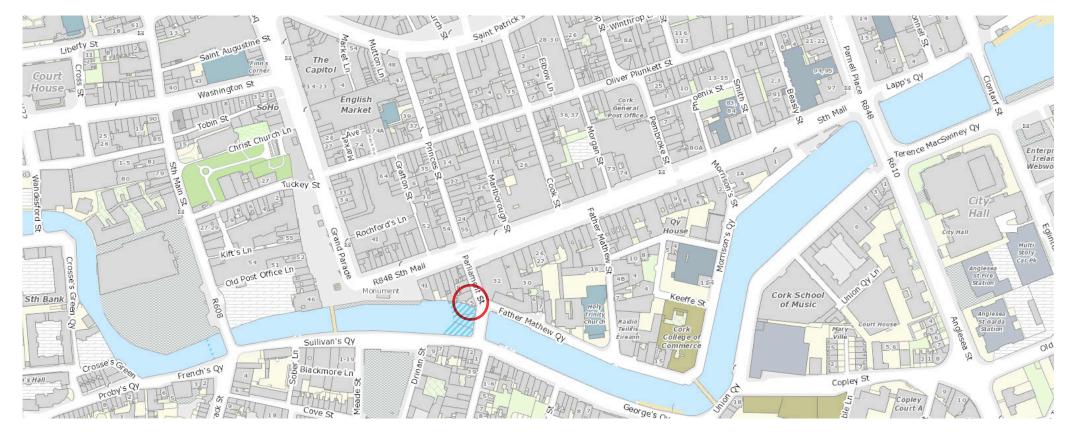

#### LOCATION

The property is centrally situated on Parliament Street on the southern side of Cork city centre, adjacent to South Mall. The surrounding area is dominated by a variety of professional and retail services. Parliament Street is one of the city's main thoroughfares, with a high volume of vehicular and pedestrian traffic passing daily. Neighbouring occupiers include Bank of Ireland, Carbon Hair Design and Spar.

## The property is centrally situated on Parliament Street on the southern side of Cork city centre

#### **LOCATION MAP**

Lisney

COMMERCIAL REAL ESTATE