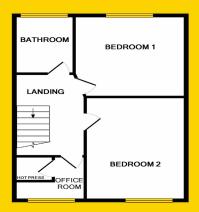

## **FLOOR PLANS**

GROUND FLOOR

1ST FLOOR

#### **BATHROOM**

7'5" x 7'2" (2.3m x 2.2m)

Fitted with wc, whb, bath with shower and tiled to floor and wet areas.

#### **BEDROOM 1**

11'4" x 9'8" (2.3m x 2.2m)

Double bedroom to the rear of the property, carpet to floor, built in wardrobes and duel aspect windows.

#### BEDROOM 2

11'1" x 8'8" (3.4m x 2.7m)

Double bedroom to the front of the property, carpet to floor, built in wardrobes and duel aspect windows.

#### **OFFICE**

8'8" x 8'8" (2.7m x 2.7m)

Carpet to floor, handy room as Office, nursery or storage.