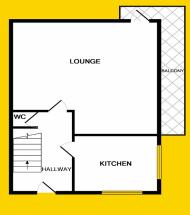

## **FLOOR PLANS**

GROUND FLOOR

1ST FLOOR

#### **HALLWAY**

15'0" x 7'2 (4.6m x 2.2m)

Laminate flooring, guest wc with access to kitchen and lounge.

#### **KITCHEN**

11'8" x 9'8" (3.6m x 3m)

separate room to the front of the property, tiled to floor and splashback, L-shaped gloss kitchen and dual aspect room.

#### LOUNGE

18.3"' x 12"1 (5.6m x 3.7m)

Laminate flooring, bright dual aspect room with wrap around balcony and overlooking manicured gardens.