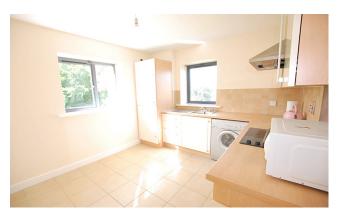

#### **KITCHEN**

11'8" x 9'8" (3.6m x 3m)

separate room to the front of the property, tiled to floor and splashback, L-shaped gloss kitchen and dual aspect room.