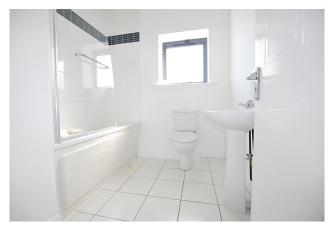

#### **BATHROOM**

7'5" x 7'2" (2.3m x 2.2m)

Fitted with wc, whb, bath with shower and tiled to floor and wet areas.