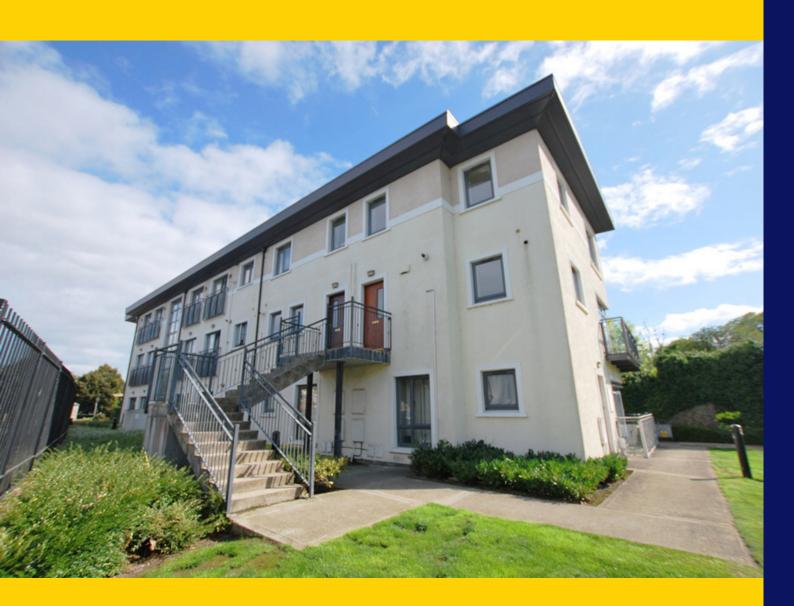

# **FOR SALE**

BY PRIVATE TREATY

32 Phibblestown House Clonee Dublin 15 D15HW59

Two bed Duplex c.89.2.sq.m / 960.sq.ft

BER C2

Price: €199,950 raycooke.ie

## **DESCRIPTION**

RAY COOKE AUCTIONEERS ARE DELIGHTED TO PRESENT THIS ABSOLUTELY STUNNING OWN DOOR, TWO STOREY DUPLEX APARTMENT TO THE MARKET IN PHIBBLESTOWN HOUSE, CLONEE. THE LOCATION IS TRULY NEXT TO NONE WITH THE M50 MOTORWAY, THE N3, BLANCHARDSTOWN SHOPPING CENTRE AND A HOST OF OTHER AMENITIES INCLUDING SHOPS, BARS, SCHOOLS AND LEISURE FACILITIES ALL WITHIN ARM'S REACH. BRIGHT AND SPACIOUS LIVING ACCOMMODATION OF C. 960 SQ FT COMPRISES OF ENTRANCE HALLWAY, GUEST WC, KITCHEN, DUAL ASPECT LOUNGE/DINING ROOM, TWO DOUBLE BEDROOMS, MAIN FAMILY BATHROOM AND A SEPARATE OFFICE/NURSERY. NO. 32 IS UNDOUBTEDLY ONE OF THE FINEST OF ITS KIND TO COME TO THE CLONEE MARKET THIS YEAR. IT HAS JUST HAD NEW CARPET FITTED ALONG WITH BEING FRESHLY PAINTED THROUGHOUT AND IS FOUND IN WALK IN CONDITION. IT IS AN END UNIT, MAKING IT THE MOST SOUGHT AFTER ON THE TERRACE, AND FROM THE LOUNGE YOU WILL FIND A SOUTH FACING, WRAP AROUND BALCONY OVERLOOKING LANDSCAPED GARDENS. WORDS SIMPLY CANNOT DESCRIBE THE SHEER QUALITY OF THIS SUPERB PROPERTY - VIEWING IS HIGHLY ADVISED.