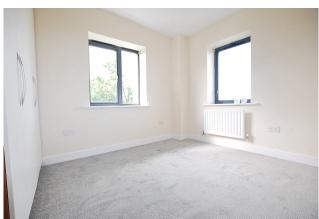

#### **BEDROOM 1**

11'4" x 9'8" (2.3m x 2.2m)

Double bedroom to the rear of the property, carpet to floor, built in wardrobes and duel aspect windows.

#### BEDROOM 2

11'1" x 8'8" (3.4m x 2.7m)

Double bedroom to the front of the property, carpet to floor, built in wardrobes and duel aspect windows.