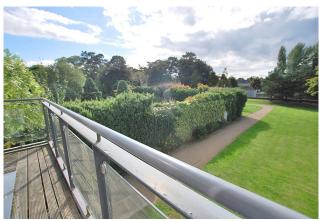

#### LOUNGE

18.3"' x 12"1 (5.6m x 3.7m)

Laminate flooring, bright dual aspect room with wrap around balcony and overlooking manicured gardens.