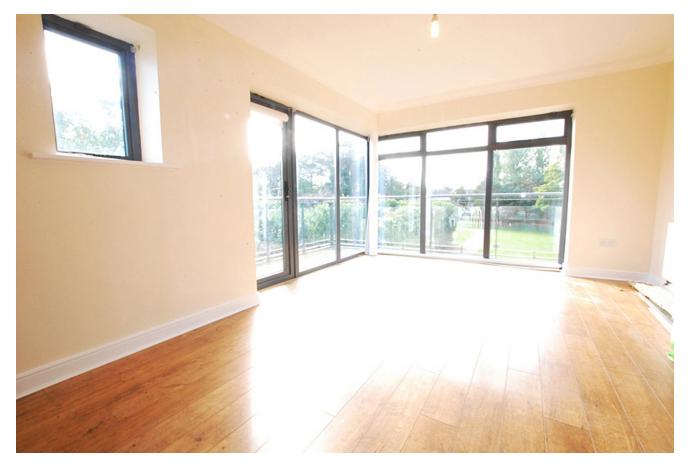

#### LOUNGE

18.3"' x 12"1 (5.6m x 3.7m)

Laminate flooring, bright dual aspect room with wrap around balcony and overlooking manicured gardens.