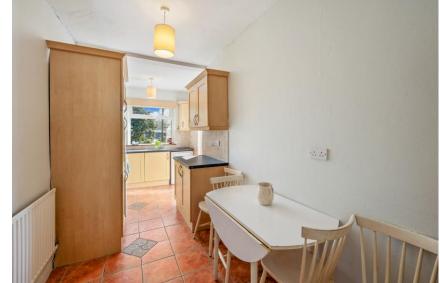

## Accommodation

Sitting Room 3.7m x 5m (12'2" x 16'5")

Laminate flooring. Solid fuel open

fireplace. Radiator.

Kitchen/Dining 6.4m x 2m (21' x 6'7")

Tiled flooring. Wall and eye level kitchen units. Tiled splashback. Radiator. Patio door leading to rear yard and shed