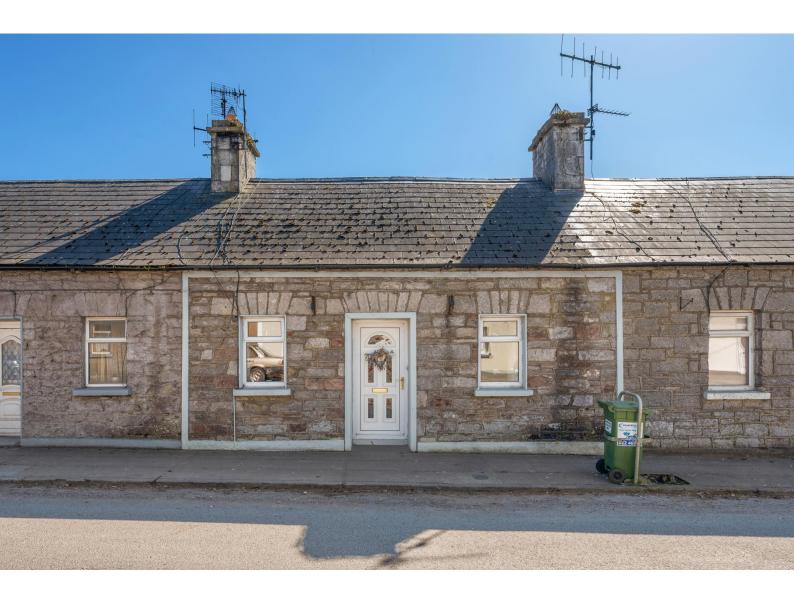

## For Sale

Asking Price: €160000

4 Fermoy Road, Ballyhooly, Co. Cork

Sherry FitzGerald O Donovan offer for sale this 2 bedroom terraced property extending to 64 sq. m. which is 687 sq. ft. with the benefit of rear access.

The property has been well maintained by its current owners and is within walking distance of all Ballyhooly's village amenities. Located with a 10 minute drive of Fermoy town and within a 30 minute commute of the Jack Lynch Tunnel.