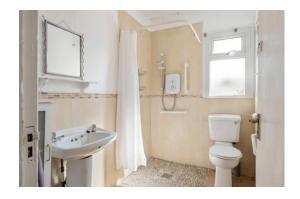

Bedroom 2 4.7m x 2.5m (15'5" x 8'2")

Laminate flooring. Radiator.

Bedroom 2 3.8m x 2.77m (12'6" x 9'1")

Laminate flooring. Radiator.

Batthroom 2.5m x 1.6m (8'2" x 5'3")

Tiled floor to ceiling. Radiator. Wc., whb.

electric shower.

Outside

Garage 5.6m x 3m (18'4" x 9'10")

**NEGOTIATOR** 

Michael O'Donovan MIPAV Sherry FitzGerald O'Donovan 2 Waterside, Ashe Quay, Fermoy, Co Cork

T: 025 32725 E: fermoy@sfod.ie **SOLICITOR** 