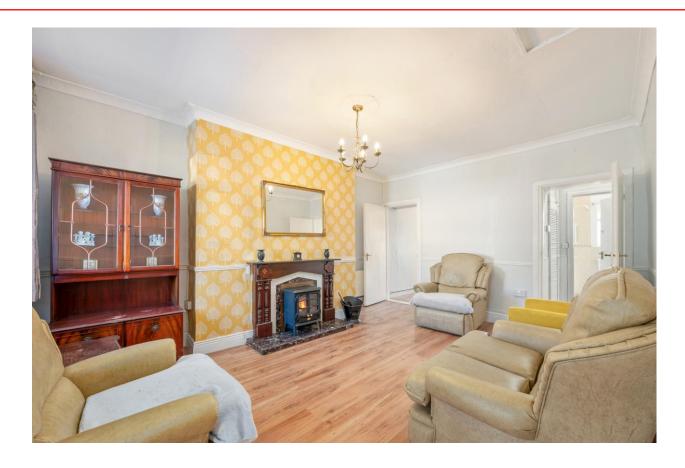

## Accommodation

Sitting Room 3.7m x 5m (12'2" x 16'5")

Laminate flooring. Solid fuel open

fireplace. Radiator.

Kitchen/Dining 6.4m x 2m (21' x 6'7")

Tiled flooring. Wall and eye level kitchen units. Tiled splashback. Radiator. Patio door leading to rear yard and shed