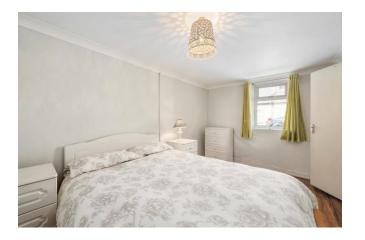

Bedroom 2 4.7m x 2.5m (15'5" x 8'2")

Laminate flooring. Radiator.

Bedroom 2 3.8m x 2.77m (12'6" x 9'1")

Laminate flooring. Radiator.

Batthroom 2.5m x 1.6m (8'2" x 5'3")

Tiled floor to ceiling. Radiator. Wc., whb.