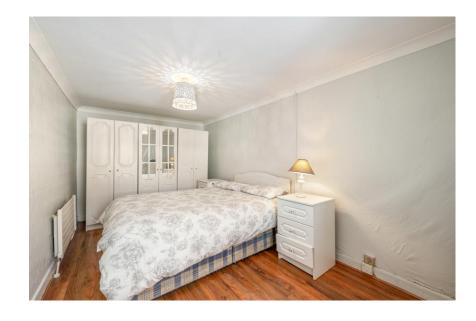

Bedroom 2 4.7m x 2.5m (15'5" x 8'2")

Laminate flooring. Radiator.

Bedroom 2 3.8m x 2.77m (12'6" x 9'1")

Laminate flooring. Radiator.

Batthroom 2.5m x 1.6m (8'2" x 5'3")

Tiled floor to ceiling. Radiator. Wc., whb.