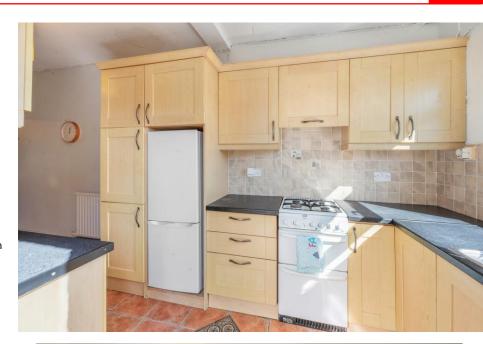

## Accommodation

Sitting Room 3.7m x 5m (12'2" x 16'5")

Laminate flooring. Solid fuel open

fireplace. Radiator.

Kitchen/Dining 6.4m x 2m (21' x 6'7")

Tiled flooring. Wall and eye level kitchen units. Tiled splashback. Radiator. Patio door leading to rear yard and shed