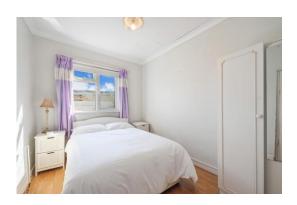

Bedroom 2 4.7m x 2.5m (15'5" x 8'2")

Laminate flooring. Radiator.

Bedroom 2 3.8m x 2.77m (12'6" x 9'1")

Laminate flooring. Radiator.

Batthroom 2.5m x 1.6m (8'2" x 5'3")

Tiled floor to ceiling. Radiator. Wc., whb.