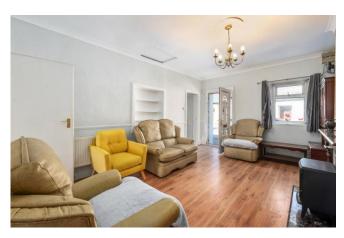

## Accommodation

Sitting Room 3.7m x 5m (12'2" x 16'5")

Laminate flooring. Solid fuel open

fireplace. Radiator.

Kitchen/Dining 6.4m x 2m (21' x 6'7")

Tiled flooring. Wall and eye level kitchen units. Tiled splashback. Radiator. Patio door leading to rear yard and shed