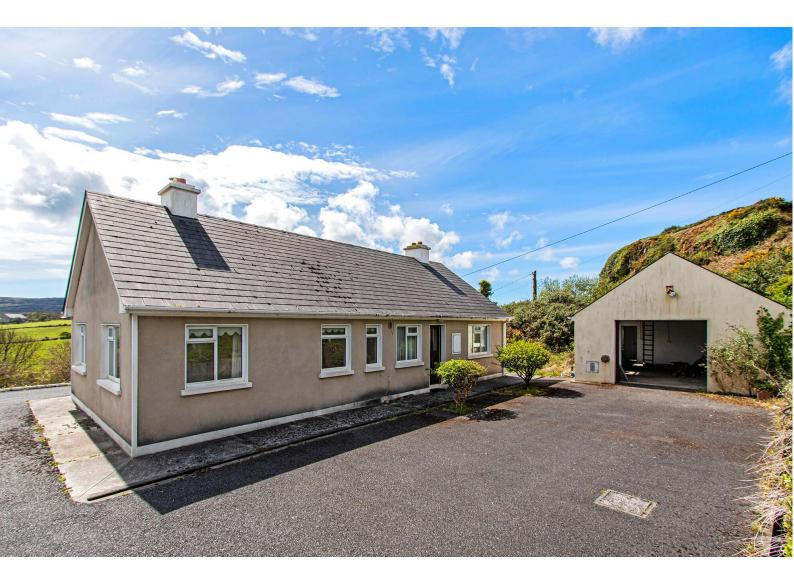

## For Sale

Asking Price: €295,000

Sherry FitzGerald O'Neill

Clogher, Barley Cove, Goleen, Co Cork. P81 CX25

sherryfitz.ie

Detached 3-bedroom bungalow residence, on 0.8 acre approx. of mature, landscaped grounds and set in a quiet, rural setting with superb countryside views within a few minutes' drive of Barley Cove Beach and Mizen Head.

The accommodation includes entrance hallway, kitchen, living room, sitting room, 3 bedrooms and family bathroom.

There is also a large detached modern garage with an electric roller door. It can be used as a workshop or could easily be adapted to provide some extra residential space (subject to planning).

The property enjoys a peaceful setting on a site of approximately 0.8 acre which is laid out in lawn and generous car parking areas. The gardens have a southerly aspect maximising the superb countryside vista.