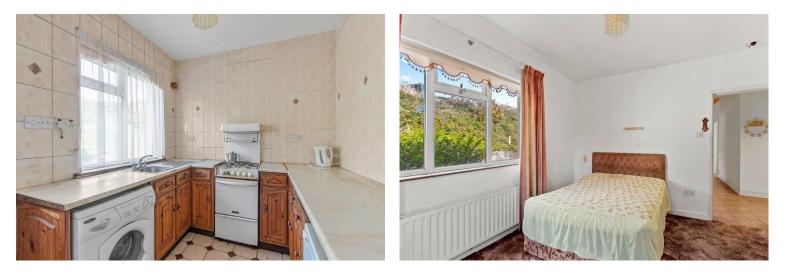

The property comprises 86.78 sq. m. / 934 sq. ft. approximately of living space and is laid out in well-designed rooms that take advantage of its elevated site. The house also has the benefit of oil-fired central heating, solid fuel stove, pvc double glazed windows and a tarmacadam driveway.

The accommodation includes entrance hallway, kitchen, living room, sitting room, 3 bedrooms and family bathroom.

There is also a large detached modern garage with an electric roller door. It can be used as a workshop or could easily be adapted to provide some extra residential space (subject to planning).