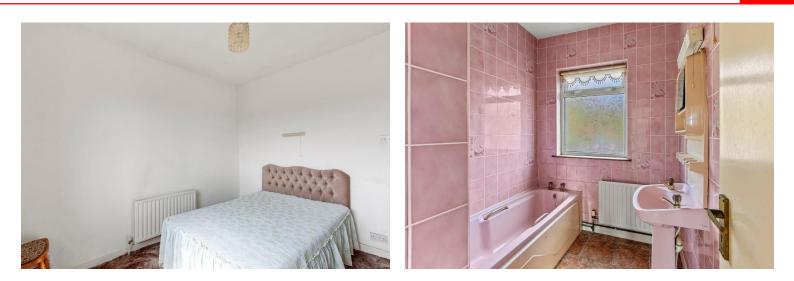

The property comprises 86.78 sq. m. / 934 sq. ft. approximately of living space and is laid out in well-designed rooms that take advantage of its elevated site. The house also has the benefit of oil-fired central heating, solid fuel stove, pvc double glazed windows and a tarmacadam driveway.

The accommodation includes entrance hallway, kitchen, living room, sitting room, 3 bedrooms and family bathroom.

There is also a large detached modern garage with an electric roller door. It can be used as a workshop or could easily be adapted to provide some extra residential space (subject to planning).