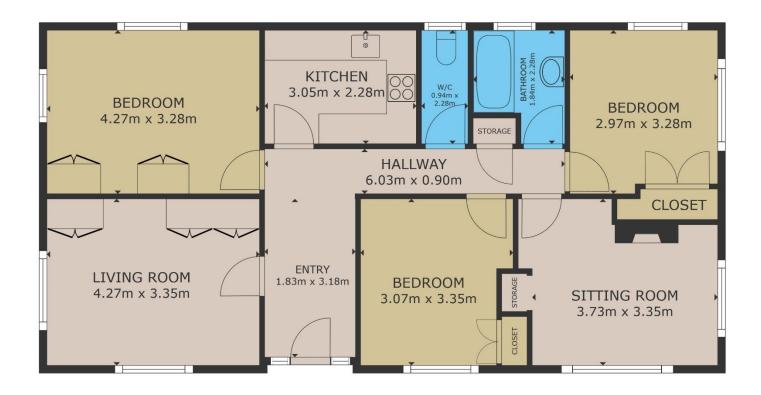

The property comprises 86.78 sq. m. / 934 sq. ft. approximately of living space and is laid out in well-designed rooms that take advantage of its elevated site. The house also has the benefit of oil-fired central heating, solid fuel stove, pvc double glazed windows and a tarmacadam driveway.

The accommodation includes entrance hallway, kitchen, living room, sitting room, 3 bedrooms and family bathroom.

There is also a large detached modern garage with an electric roller door. It can be used as a workshop or could easily be adapted to provide some extra residential space (subject to planning).

GROSS INTERNAL AREA

TOTAL: 86.78 m<sup>2</sup>

Whilst every attempt has been made to ensure the accuracy of the floor plan contained here, measurements of doors, windows, rooms and any other items are approximate and no responsibility is taken for any error, omission, or misstatement. This plan is for illustrative purposes only and should be used as such by any prospective purchaser.