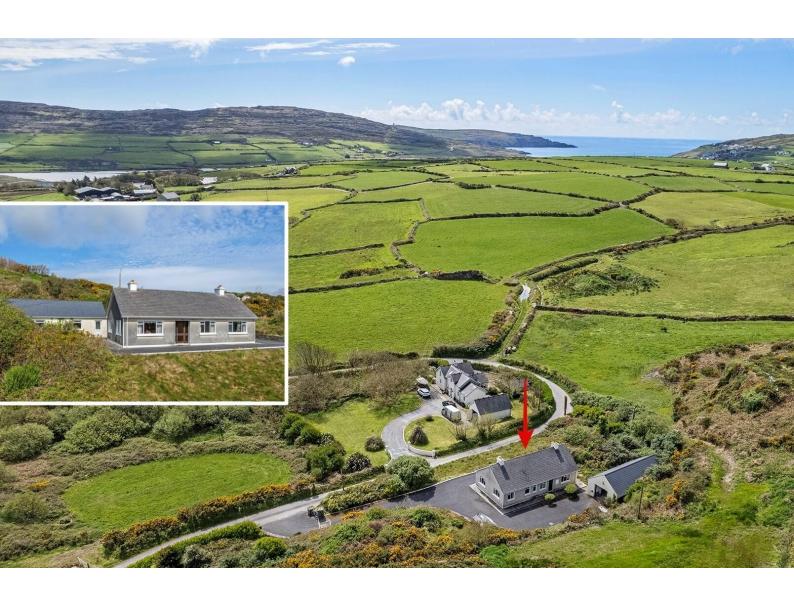

## For Sale

Asking Price: €295,000

Sherry FitzGerald O'Neill

Clogher, Barley Cove, Goleen, Co Cork. P81 CX25

sherryfitz.ie

Detached 3-bedroom bungalow residence, on 0.8 acre approx. of mature, landscaped grounds and set in a quiet, rural setting with superb countryside views within a few minutes' drive of Barley Cove Beach and Mizen Head.

The property enjoys a peaceful setting on a site of approximately 0.8 acre which is laid out in lawn and generous car parking areas. The gardens have a southerly aspect maximising the superb countryside vista.

The property is located 6 kilometres west of Goleen village. It is positioned in an area with a mix of farming, residential family and holiday homes. The Blue Flag Beach at Barley Cove, Mizen Head and Crookhaven village are all within a short drive.