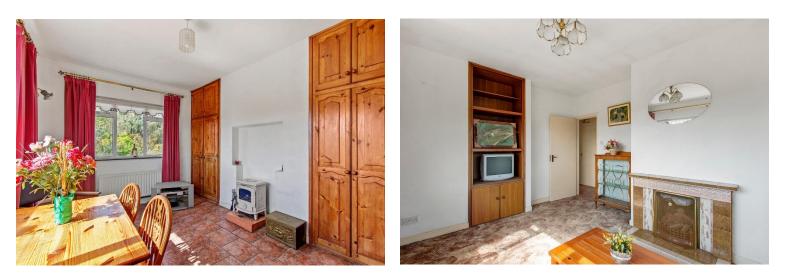

The property comprises 86.78 sq. m. / 934 sq. ft. approximately of living space and is laid out in well-designed rooms that take advantage of its elevated site. The house also has the benefit of oil-fired central heating, solid fuel stove, pvc double glazed windows and a tarmacadam driveway.

The accommodation includes entrance hallway, kitchen, living room, sitting room, 3 bedrooms and family bathroom.

There is also a large detached modern garage with an electric roller door. It can be used as a workshop or could easily be adapted to provide some extra residential space (subject to planning).