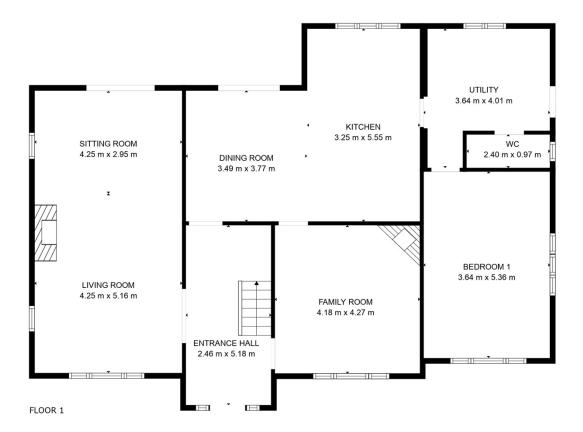

### **Accommodation**

## | Description

REA John Lee present to the market this Exceptional Detached 5 Bedroom Family Home extending to c. 2,325 sq.ft. within walking distance of Newport town centre. This beautiful property is finished to a very high standard with generous living accommodation throughout. The bright and airy décor results in a thoughtfully designed layout that seamlessly blends functionality with modern comfort. The open plan kitchen / dining area, with tiled floors and patio doors leading outside providing endless sunlight, is the perfect area for entertaining.