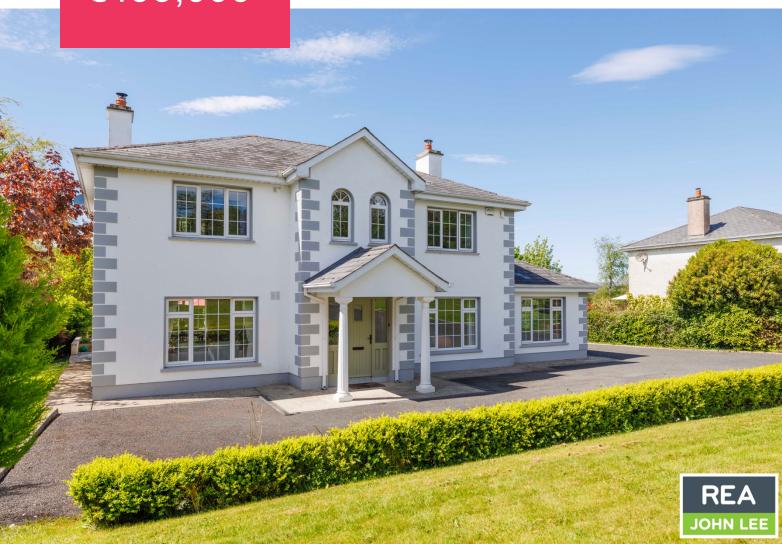

For Sale By Private Treaty

**Guide Price** €499,000

# **TULLOW**

Newport, Co. Tipperary. V94 EN2P

5 Bedroom Detached Residence 2,325 sq.ft.

PSRA: 002764

## | Description

REA John Lee present to the market this Exceptional Detached 5 Bedroom Family Home extending to c. 2,325 sq.ft. within walking distance of Newport town centre. This beautiful property is finished to a very high standard with generous living accommodation throughout. The bright and airy décor results in a thoughtfully designed layout that seamlessly blends functionality with modern comfort. The open plan kitchen / dining area, with tiled floors and patio doors leading outside providing endless sunlight, is the perfect area for entertaining.

The garden is mature and landscaped with lawns front and rear, large patio area and a stone boundary wall with wrought iron entrance gates. There is an abundance of mature shrubbery which enhance the privacy of this home and give the perfect backdrop for outdoor dining, relaxation and gardening. We strongly recommend immediate inspection.