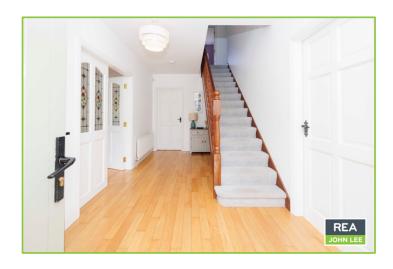

tion throughout. The bright and airy décor results in a thoughtfully designed layout that seamlessly blends functionality with modern comfort. The open plan kitchen / dining area, with tiled floors and patio doors leading outside providing endless sunlight, is the perfect area for entertaining.

The garden is mature and landscaped with lawns front and rear, large patio area and a stone boundary wall with wrought iron entrance gates. There is an abundance of mature shrubbery which enhance the privacy of this home and give the perfect backdrop for outdoor dining, relaxation and gardening. We strongly recommend immediate inspection.

Services include; Mains ESB, Mains Water, Mains Gas Central Heating, Septic tank. All windows are double glazed pvc.

Built c. 2002. Floor Area c. 2,325 sq.ft.









### **Accommodation**







#### Outside

Approaching tarmac driveway with wrought iron entrance gates to the front. There are mature lawns to the front and rear with a stunning patio just off the kitchen/dining area to the rear which is perfect for year round enjoyment.

### BER

C1 150.63 kWh/m2/yr BER No. 109947119

# Viewing

By prior appointment.

#### Directions

Coming into Newport from Limerick turn right in the square. Proceed straight on for approx. 500m and the property is on the right with sign thereon. V94 EN2P

Price

€499,000



# | Selling agents

REA John Lee Main Street, Newport, Co. Tipperary. V94 FC8Y

T 061 378121 E info@reajohnlee.ie W www.reajohnlee.ie

#### Sales agent

James Lee BSc. Hon's., MRICS MSCSI Director

T (086) 235 1221 E james@reajohnlee.ie

CON