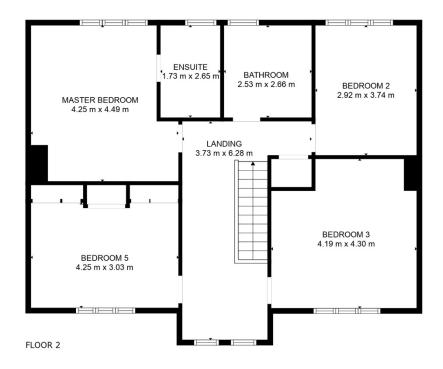

### **Accommodation**

Services include; Mains ESB, Mains Water, Mains Gas Central Heating, Septic tank. All windows are double glazed pvc.

Built c. 2002. Floor Area c. 2,325 sq.ft.