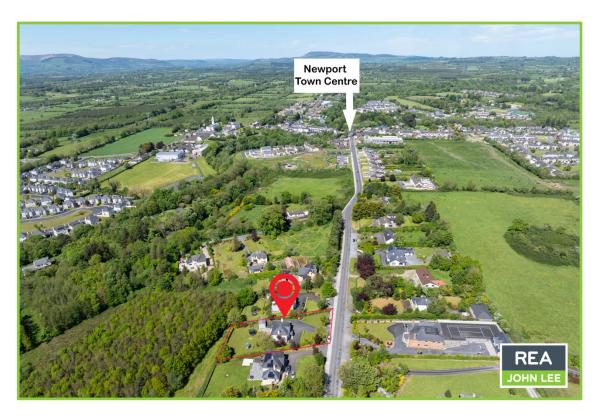

#### Location

This beautiful family home is situated 500m from the centre of Newport convenient to Schools, Shops, Bars, Restaurants and Leisure activities. It is within easy reach of the University of Limerick and only 15km outside Limerick City with easy access to the M7 road network. National Technological Park is just minutes by car, while the area is served by a number of primary and secondary schools.

#### Directions

Coming into Newport from Limerick turn right in the square. Proceed straight on for approx. 500m and the property is on the right with sign thereon. V94 EN2P

Price

€499,000