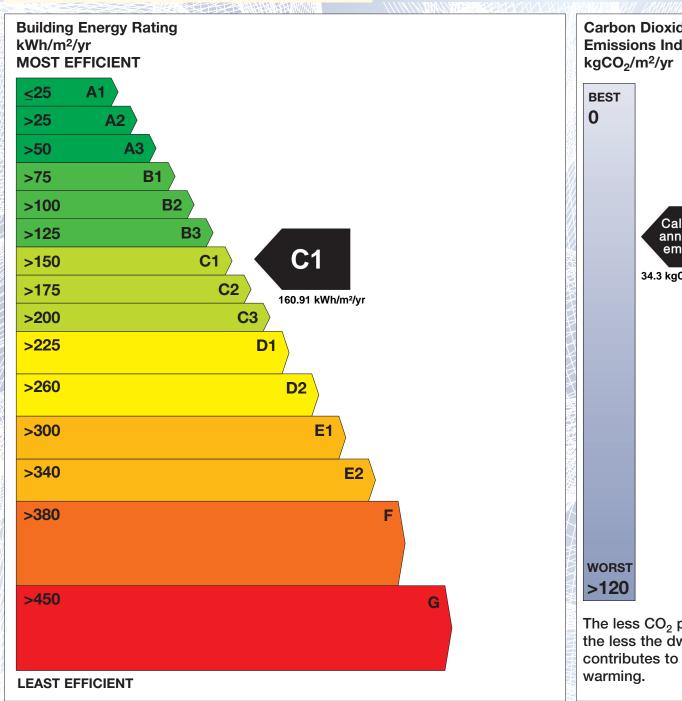

## BER for the building detailed below is:

**C1** 

**Address** KAIKOURA BEECH HOUSE

> STRAND ROAD **KILLINEY** CO. DUBLIN

**BER Number** 105138481 Date of Issue 02/04/2013 Valid Until 02/04/2023 Assessor Number 105417 Assessor Company No 105416

The Building Energy Rating (BER) is an indication of the energy performance of this dwelling. It covers energy use for space heating, water heating, ventilation and lighting, calculated on the basis of standard occupancy. It is expressed as primary energy use per unit floor area per year (kWh/m²/yr).

'A' rated properties are the most energy efficient and will tend to have the lowest energy bills.

Carbon Dioxide (CO<sub>2</sub>) **Emissions Indicator** Calculated annual CO2 emissions 34.3 kgCO<sub>2</sub>/m<sup>2</sup>/yr The less CO<sub>2</sub> produced, the less the dwelling contributes to global