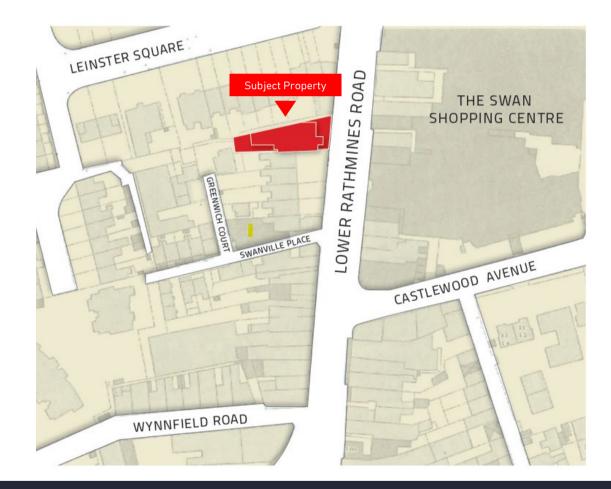

### Location

The subject property occupies a landmark location in the centre of Rathmines, an affluent south Dublin suburb with nearby occupiers including Tesco, Starbucks, The Swan Shopping Centre, Omniplex Cinema, The Stella Cinema and various other independent restaurants & bars.