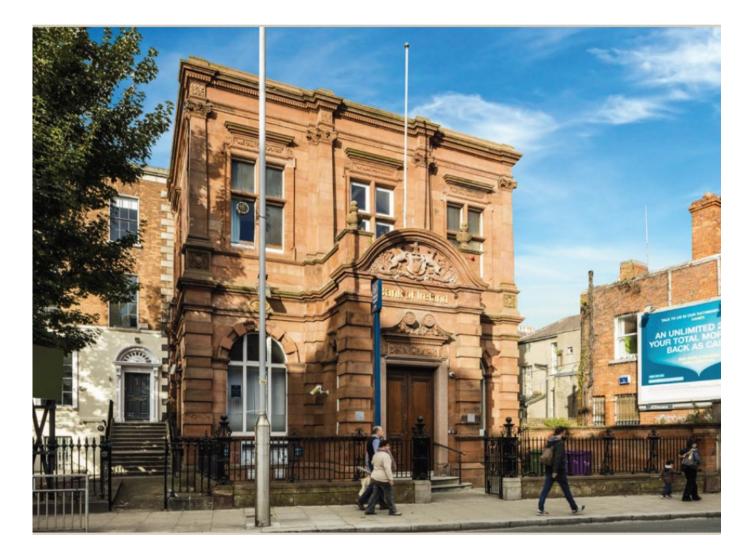

### Location

The subject property occupies a landmark location in the centre of Rathmines, an affluent south Dublin suburb with nearby occupiers including Tesco, Starbucks, The Swan Shopping Centre, Omniplex Cinema, The Stella Cinema and various other independent restaurants & bars.

## Description

The property comprises an impressive period building with feature redbrick facade. Internally the property is laid out to provide for the main banking hall at ground floor level with ancillary office accommodation at first floor, both levels provide for double height floor to ceiling.