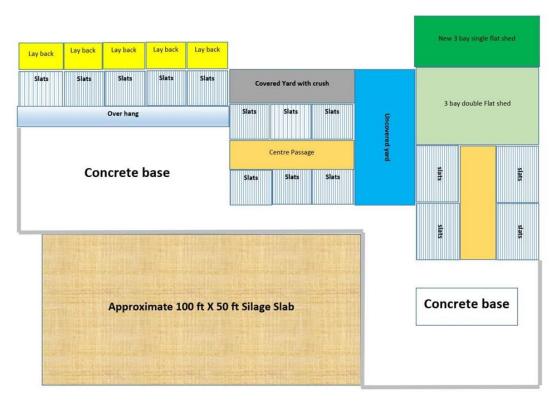

Lot 1: c. 77.77 Acres with Farm Buildings

Lot 2: c. 52.43 Acres

Lot 3: c. 13.20 Acres

Lot 4: Entire Property (c. 143.40 Acres with Farm Buildings)

Being sold with farm entitlements

• Farm buildings including five bay single slatted with lay back, three bay double

bay slatted, covered yard with crush, two bay double slatted, three bay double flat

shed and three bay single flat shed. Overall area c. 10,274 sq. ft.

Enquiries to Sole Selling Agents Connaughton Auctioneers on 090-6663700

#### **Layout of Farm Buildings**