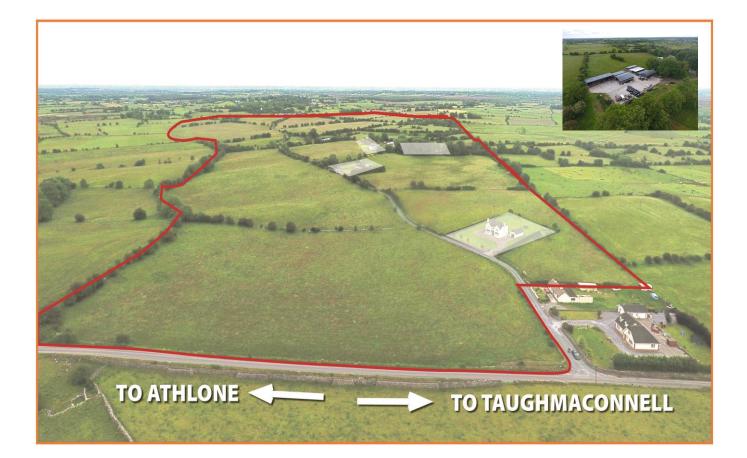

#### Time: 4pm

Location: Gullane's Hotel, Ballinasloe Town H53 DC99

Property Reference: K2160

Prime farm of lands to come on the open market comprising c 143.40 acres with

extensive range of modern farm buildings set out in four lots:

Lot 1: c. 77.77 Acres with Farm Buildings

Lot 2: c. 52.43 Acres

Lot 3: c. 13.20 Acres

Lot 4: Entire Property (c. 143.40 Acres with Farm Buildings)

Being sold with farm entitlements

• Farm buildings including five bay single slatted with lay back, three bay double

#### FEATURES

- Being sold with 55.07 Farm Entitlements (for further details contact the office)
- > Entitlements to be apportioned accordingly if sold in lots
- Mains Water
- Electricity Connection
- > Extensive Road Frontage c.2,500 Metres with potential for building sites (Subject to Planning)
- Lands can be sold in one or separate lots
- Viewing highly recommended, by appointment only