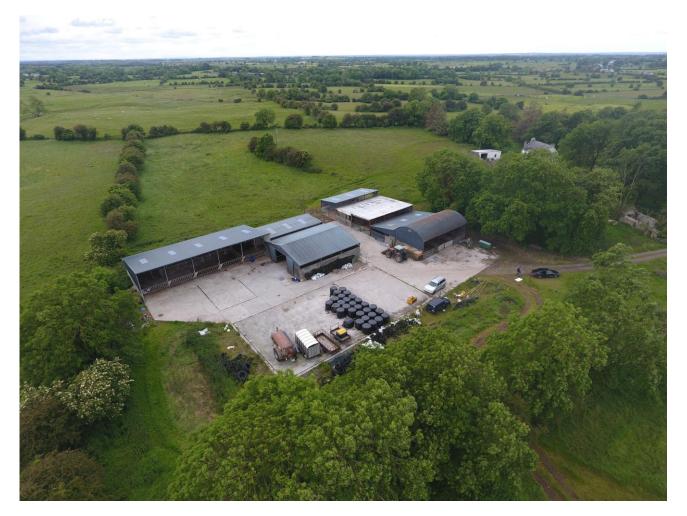

Lot 1: c. 77.77 Acres with Farm Buildings

Lot 2: c. 52.43 Acres

Lot 3: c. 13.20 Acres

Lot 4: Entire Property (c. 143.40 Acres with Farm Buildings)

Being sold with farm entitlements

• Farm buildings including five bay single slatted with lay back, three bay double

bay slatted, covered yard with crush, two bay double slatted, three bay double flat

shed and three bay single flat shed. Overall area c. 10,274 sq. ft.

Enquiries to Sole Selling Agents Connaughton Auctioneers on 090-6663700