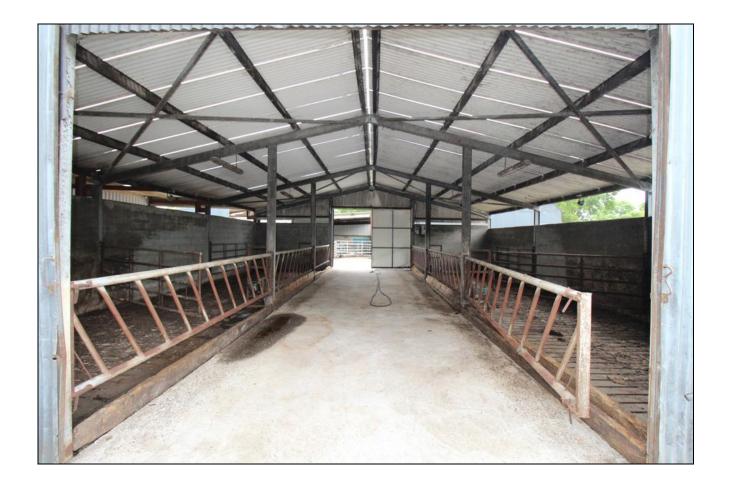

Lot 1: c. 77.77 Acres with Farm Buildings

Lot 2: c. 52.43 Acres

Lot 3: c. 13.20 Acres

Lot 4: Entire Property (c. 143.40 Acres with Farm Buildings)

Being sold with farm entitlements

• Farm buildings including five bay single slatted with lay back, three bay double

bay slatted, covered yard with crush, two bay double slatted, three bay double flat

shed and three bay single flat shed. Overall area c. 10,274 sq. ft.

Enquiries to Sole Selling Agents Connaughton Auctioneers on 090-6663700

#### **Layout of Farm Buildings**