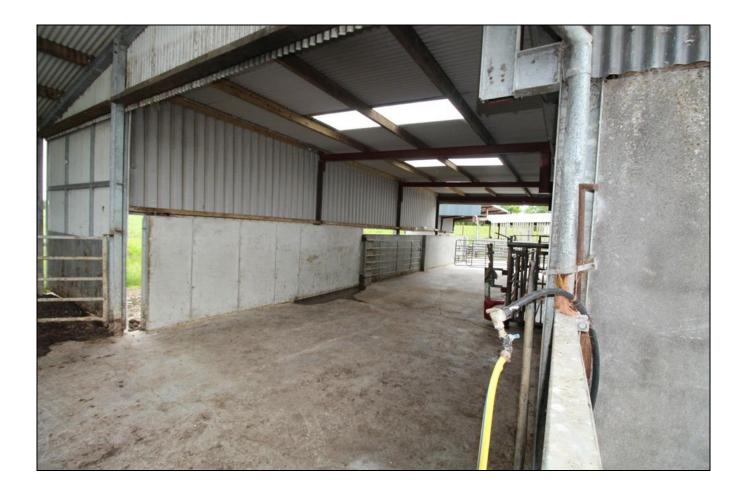

bay slatted, covered yard with crush, two bay double slatted, three bay double flat

shed and three bay single flat shed. Overall area c. 10,274 sq. ft.

Enquiries to Sole Selling Agents Connaughton Auctioneers on 090-6663700

#### **Layout of Farm Buildings**