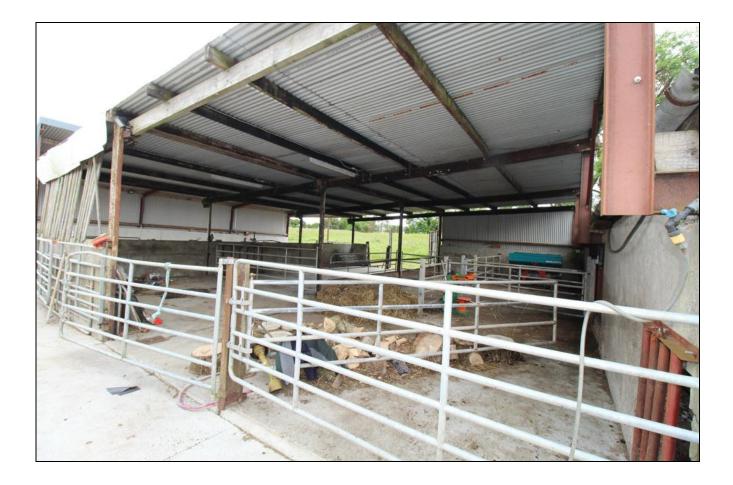

Lot 1: c. 77.77 Acres with Farm Buildings

Lot 2: c. 52.43 Acres

Lot 3: c. 13.20 Acres

Lot 4: Entire Property (c. 143.40 Acres with Farm Buildings)

Being sold with farm entitlements

• Farm buildings including five bay single slatted with lay back, three bay double

bay slatted, covered yard with crush, two bay double slatted, three bay double flat

shed and three bay single flat shed. Overall area c. 10,274 sq. ft.

Enquiries to Sole Selling Agents Connaughton Auctioneers on 090-6663700

#### **Layout of Farm Buildings**