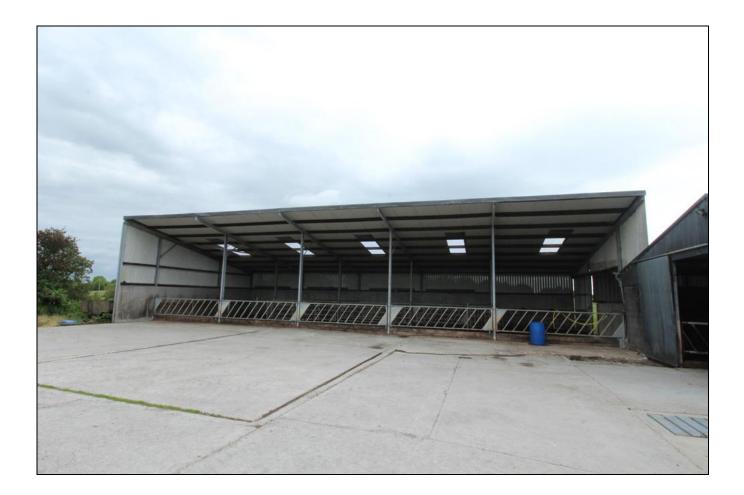

Lot 1: c. 77.77 Acres with Farm Buildings

Lot 2: c. 52.43 Acres

Lot 3: c. 13.20 Acres

Lot 4: Entire Property (c. 143.40 Acres with Farm Buildings)

Being sold with farm entitlements

• Farm buildings including five bay single slatted with lay back, three bay double

bay slatted, covered yard with crush, two bay double slatted, three bay double flat

shed and three bay single flat shed. Overall area c. 10,274 sq. ft.

Enquiries to Sole Selling Agents Connaughton Auctioneers on 090-6663700

#### **Layout of Farm Buildings**