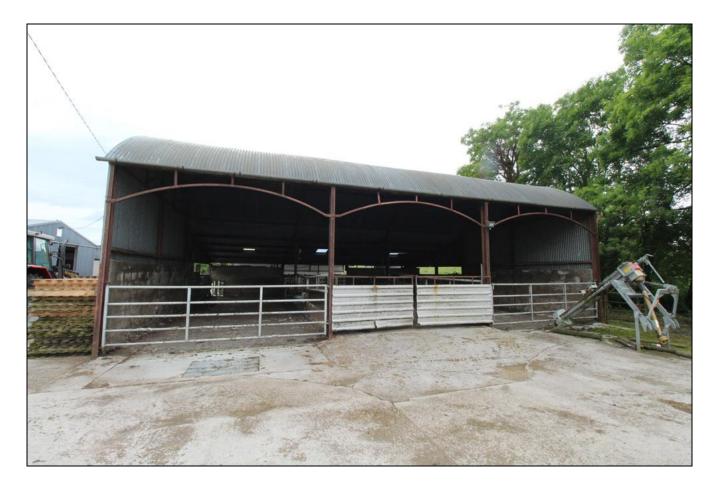

Lot 1: c. 77.77 Acres with Farm Buildings

Lot 2: c. 52.43 Acres

Lot 3: c. 13.20 Acres

Lot 4: Entire Property (c. 143.40 Acres with Farm Buildings)

Being sold with farm entitlements

• Farm buildings including five bay single slatted with lay back, three bay double

bay slatted, covered yard with crush, two bay double slatted, three bay double flat

shed and three bay single flat shed. Overall area c. 10,274 sq. ft.

Enquiries to Sole Selling Agents Connaughton Auctioneers on 090-6663700

#### **Layout of Farm Buildings**