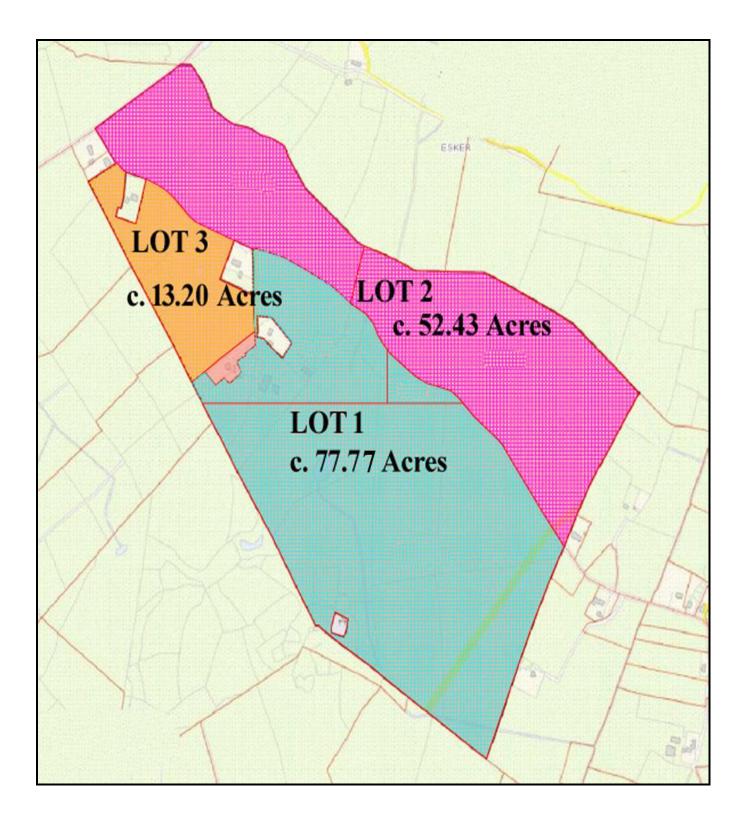

Lot 1: c. 77.77 Acres with Farm Buildings

Lot 2: c. 52.43 Acres

Lot 3: c. 13.20 Acres

Lot 4: Entire Property (c. 143.40 Acres with Farm Buildings)

Being sold with farm entitlements

• Farm buildings including five bay single slatted with lay back, three bay double

#### <u>Map Lots 1, 2 & 3</u>