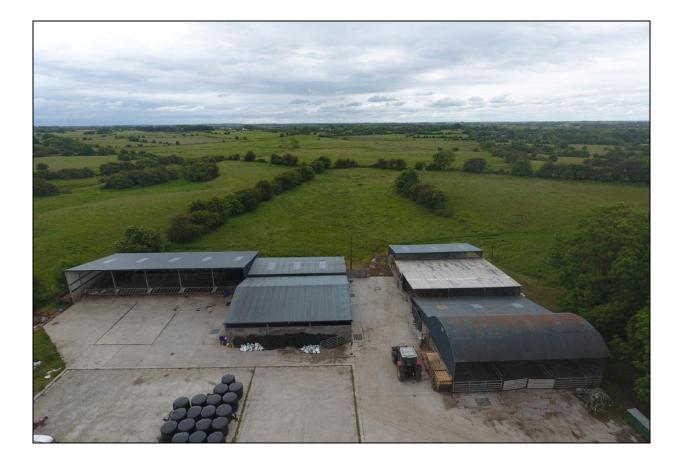

Lot 1: c. 77.77 Acres with Farm Buildings

Lot 2: c. 52.43 Acres

Lot 3: c. 13.20 Acres

Lot 4: Entire Property (c. 143.40 Acres with Farm Buildings)

Being sold with farm entitlements

• Farm buildings including five bay single slatted with lay back, three bay double

bay slatted, covered yard with crush, two bay double slatted, three bay double flat

shed and three bay single flat shed. Overall area c. 10,274 sq. ft.

Enquiries to Sole Selling Agents Connaughton Auctioneers on 090-6663700