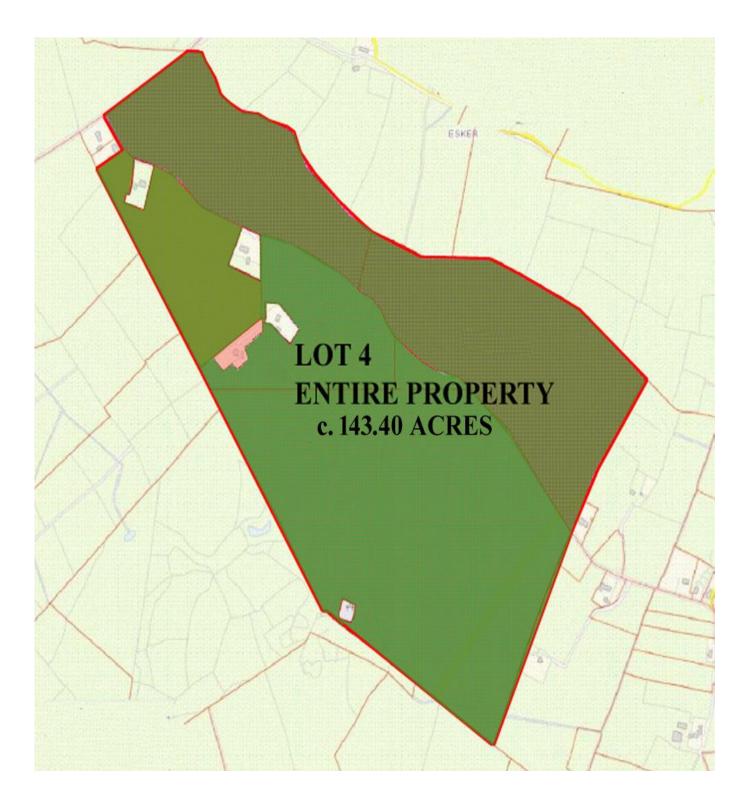

Lot 1: c. 77.77 Acres with Farm Buildings

Lot 2: c. 52.43 Acres

Lot 3: c. 13.20 Acres

Lot 4: Entire Property (c. 143.40 Acres with Farm Buildings)

Being sold with farm entitlements

• Farm buildings including five bay single slatted with lay back, three bay double

#### Map Lot 4

<u>c. 10,274 sq. ft of Farm Buildings as follows:</u>