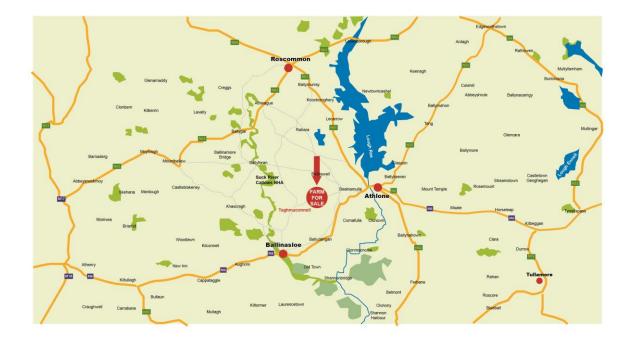

### <u>Location of</u> <u>Farm</u>

- Athlone/ M6 Motorway: 9 Km
  - Ballinasloe: 15Km
  - Roscommon Town: 30Km
  - Mullingar Town: 70Km
  - Tullamore Town: 50Km
    - Galway City: 80 Km