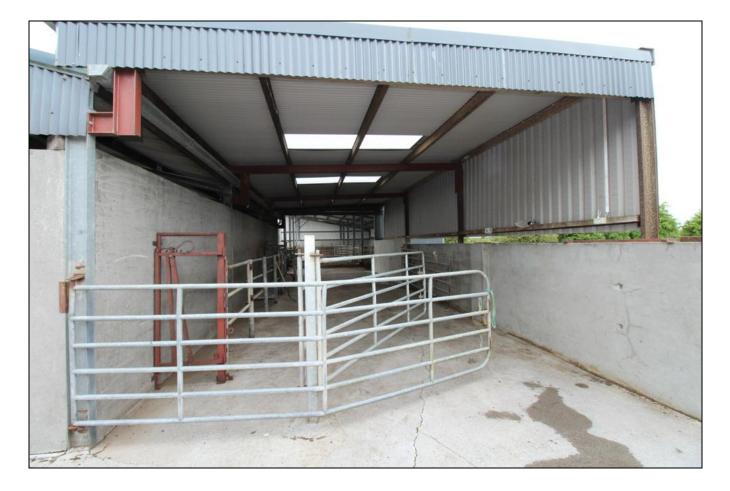

bay slatted, covered yard with crush, two bay double slatted, three bay double flat

shed and three bay single flat shed. Overall area c. 10,274 sq. ft.

Enquiries to Sole Selling Agents Connaughton Auctioneers on 090-6663700

#### **Layout of Farm Buildings**