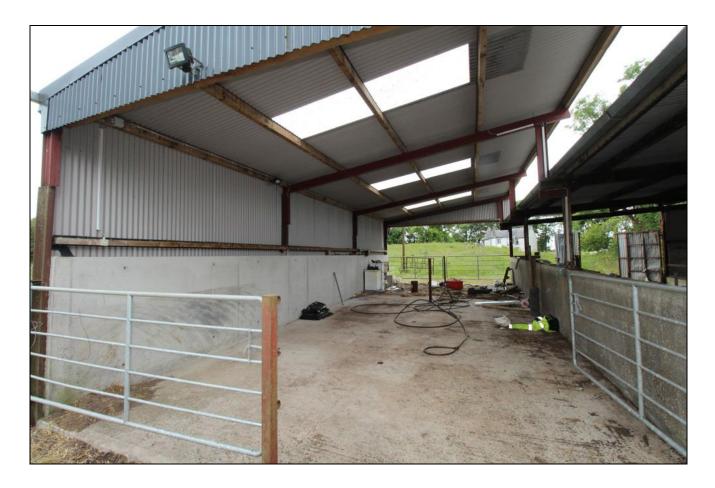

Lot 1: c. 77.77 Acres with Farm Buildings

Lot 2: c. 52.43 Acres

Lot 3: c. 13.20 Acres

Lot 4: Entire Property (c. 143.40 Acres with Farm Buildings)

Being sold with farm entitlements

• Farm buildings including five bay single slatted with lay back, three bay double

bay slatted, covered yard with crush, two bay double slatted, three bay double flat

shed and three bay single flat shed. Overall area c. 10,274 sq. ft.

Enquiries to Sole Selling Agents Connaughton Auctioneers on 090-6663700

#### **Layout of Farm Buildings**