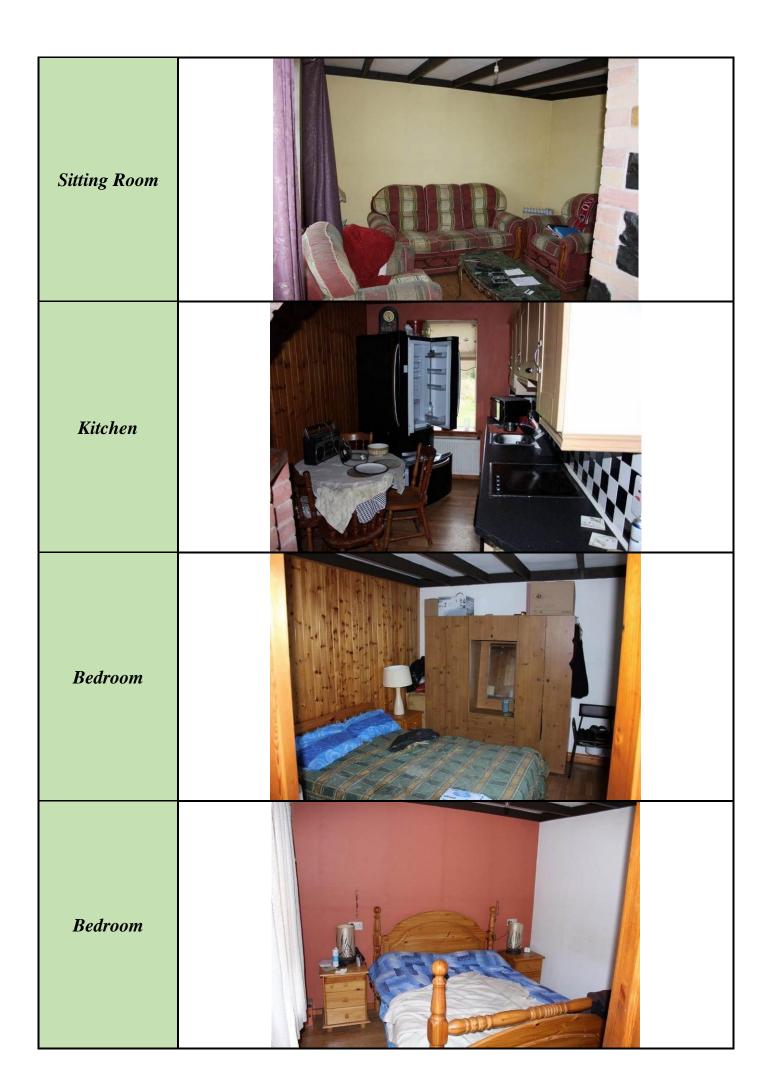

| Room               | Area          | Room Details                                                                                                                                                    |
|--------------------|---------------|-----------------------------------------------------------------------------------------------------------------------------------------------------------------|
|                    | (Approx)      |                                                                                                                                                                 |
| Living/Dining Room | 20'5" x 12'   | Stanley solid fuel fireplace, wooden floor, door to                                                                                                             |
|                    |               | front, Wainscoting to walls, wall lights                                                                                                                        |
| Sitting Room       | 12'3" x 10'9" | Feature stone/brick fireplace, wooden floor                                                                                                                     |
| Kitchen            | 11'8" x 7'6"  | Fully fitted kitchen including built in fridge freezer,  cooker, hob, extractor fan, feature brick fireplace,  Wainscoting to walls, inset tiling, wooden floor |
| Utility            | 7'2" x 6'3"   | Door to rear, tiled floor, built in sink unit and washing machine                                                                                               |
| Bedroom 1          | 12'x 11'10"   | Wooden floor                                                                                                                                                    |
| Bedroom 2          | 11'8" x 9'7"  | Wooden floor                                                                                                                                                    |
| Bathroom           | 6'3" x 6'2"   | Toilet, wash hand basin, shower, fully tiled                                                                                                                    |