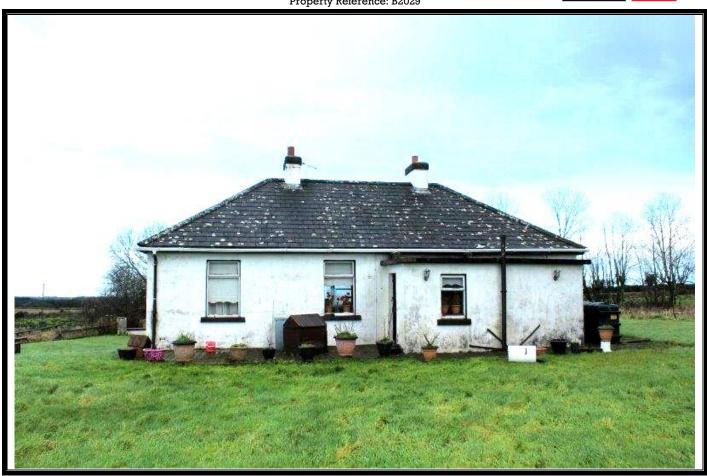

## **RESIDENCE FOR SALE**

Carrintober West
Kilkerrin
Ballinasloe
Co. Galway

Eircode: H53 EK50

PRICE REGION: €50,000

BER G

Property Reference: B2029

Charming two bedroom cottage with extension to rear in very good condition located c. 1 mile from Kilkerrin Village, just off the Glenamaddy road. Standing on a large elevated site c. 0.21 Hectares with commanding views of the surrounding countryside. Viewing of this residence comes highly recommended. Accommodation includes living/dining room, sitting room, kitchen, utility, bedrooms two in all and bathroom.