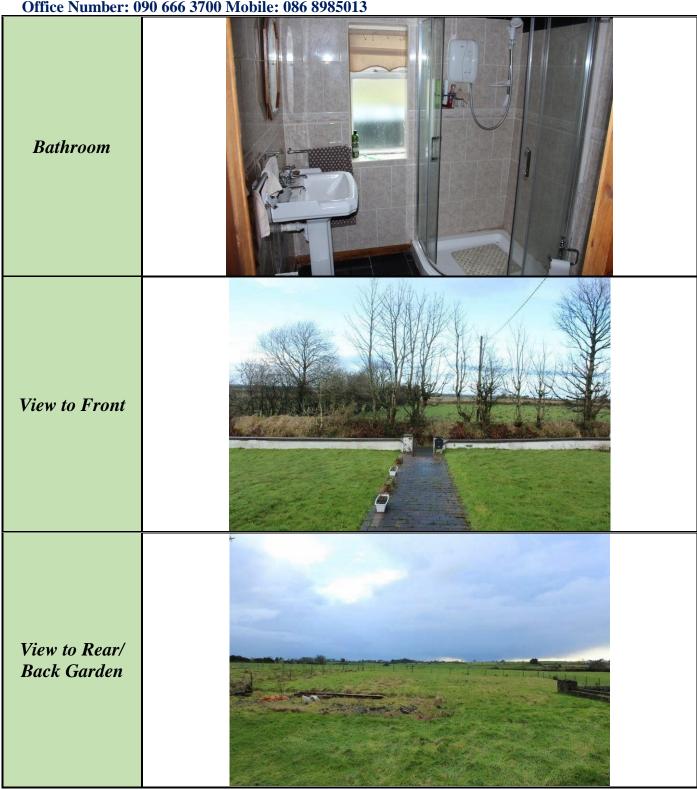

| Room               | Area          | Room Details                                                                                                                                                    |
|--------------------|---------------|-----------------------------------------------------------------------------------------------------------------------------------------------------------------|
|                    | (Approx)      |                                                                                                                                                                 |
| Living/Dining Room | 20'5" x 12'   | Stanley solid fuel fireplace, wooden floor, door to                                                                                                             |
|                    |               | front, Wainscoting to walls, wall lights                                                                                                                        |
| Sitting Room       | 12'3" x 10'9" | Feature stone/brick fireplace, wooden floor                                                                                                                     |
| Kitchen            | 11'8" x 7'6"  | Fully fitted kitchen including built in fridge freezer,  cooker, hob, extractor fan, feature brick fireplace,  Wainscoting to walls, inset tiling, wooden floor |
| Utility            | 7'2" x 6'3"   | Door to rear, tiled floor, built in sink unit and washing machine                                                                                               |
| Bedroom 1          | 12'x 11'10"   | Wooden floor                                                                                                                                                    |
| Bedroom 2          | 11'8" x 9'7"  | Wooden floor                                                                                                                                                    |
| Bathroom           | 6'3" x 6'2"   | Toilet, wash hand basin, shower, fully tiled                                                                                                                    |

## **OTHER FEATURES**

- > Cobblelocking to footpaths
- > Laid lawns, large garden to rear
- > Overall site area c. 0.21 Hectares
- > Oil fired central heating
- > Conveniently located c.1 mile from Kilkerrin Village