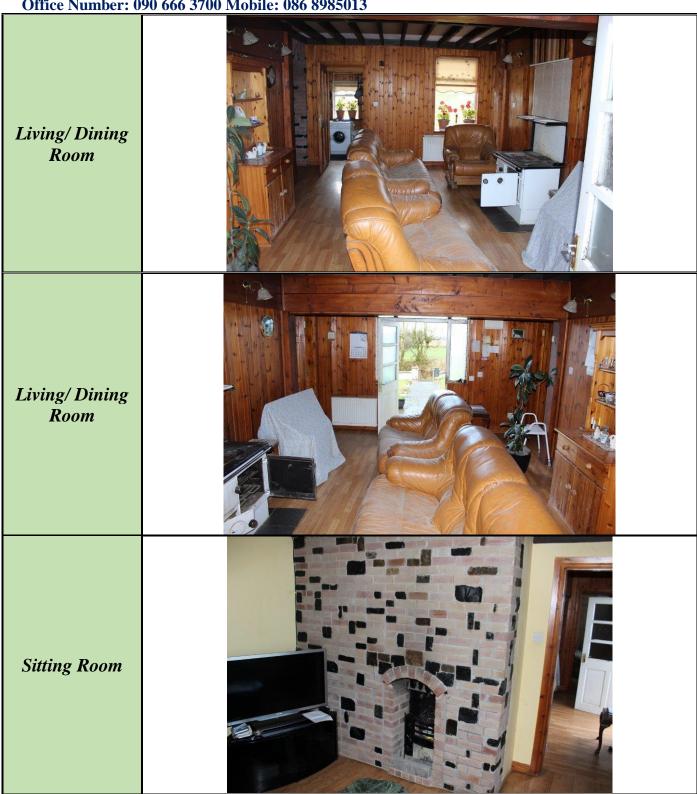

| Room               | Area          | Room Details                                                                                                                                                    |
|--------------------|---------------|-----------------------------------------------------------------------------------------------------------------------------------------------------------------|
|                    | (Approx)      |                                                                                                                                                                 |
| Living/Dining Room | 20'5" x 12'   | Stanley solid fuel fireplace, wooden floor, door to                                                                                                             |
|                    |               | front, Wainscoting to walls, wall lights                                                                                                                        |
| Sitting Room       | 12'3" x 10'9" | Feature stone/brick fireplace, wooden floor                                                                                                                     |
| Kitchen            | 11'8" x 7'6"  | Fully fitted kitchen including built in fridge freezer,  cooker, hob, extractor fan, feature brick fireplace,  Wainscoting to walls, inset tiling, wooden floor |
| Utility            | 7'2" x 6'3"   | Door to rear, tiled floor, built in sink unit and washing machine                                                                                               |
| Bedroom 1          | 12'x 11'10"   | Wooden floor                                                                                                                                                    |
| Bedroom 2          | 11'8" x 9'7"  | Wooden floor                                                                                                                                                    |
| Bathroom           | 6'3" x 6'2"   | Toilet, wash hand basin, shower, fully tiled                                                                                                                    |