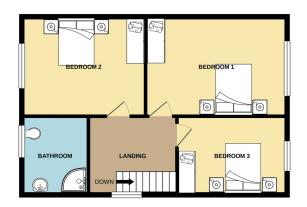

### Approximate gross floor area 84 Sq. M (904 Sq. Ft)

**GROUND FLOOR** 

1ST FLOOR

Whilst every attempt has been made to ensure the accuracy of the floorplan contained here, measurements of doors, windows, nooms and any other lenss are approximate and no responsibility is taken of any error, omission or mis-statement. This plan is for illustrative purposes only and should be used as such by any prospective purchaser. The services, systems and applainces shown have not been tested and no guarantee as to their operability or efficiency can be given.