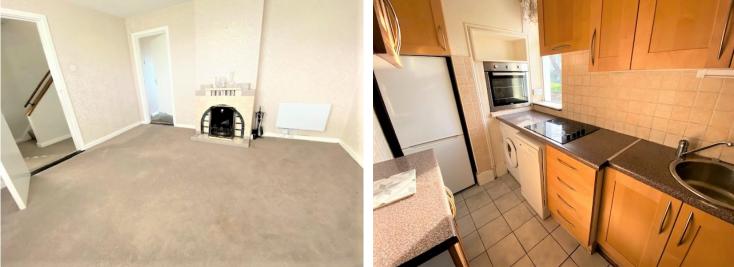

## 70 St Patricks Park, Stepaside, Dublin 18

| • | Light filled accommodation c. 84 Sq. M (904 Sq. Ft)                                           |
|---|-----------------------------------------------------------------------------------------------|
| • | Well presented interior, neutral modern colour schemes throughout                             |
| • | Recently upgraded and well appointed bathroom with quality sanitaryware and Electric          |
|   | shower, modern tiling                                                                         |
| • | Fitted carpets which were all recently fitted, blinds,and kitchen appliances included in sale |
| • | Burglar Alarm system                                                                          |
| • | Large driveway and garden to side and prominent corner site location within the               |
|   | development                                                                                   |
| • | Mature lawned garden with superb south westerly facing aspect, and gate access to side        |
| • | Potential to further extend subject to Planning Permission, if required                       |
| • | Overlooking open green area to front as well as mountains and village                         |
| • | Prime upmarket residential area                                                               |
| • | Bus stop on doorstep and 20 minute walk to LUAS                                               |
| • | Off street parking for two cars                                                               |