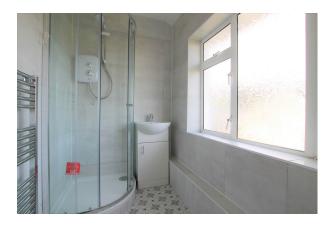

## 70 St Patricks Park, Stepaside, Dublin 18

| • | Light filled accommodation c. 84 Sq. M (904 Sq. Ft)                                           |
|---|-----------------------------------------------------------------------------------------------|
| • | Well presented interior, neutral modern colour schemes throughout                             |
| • | Recently upgraded and well appointed bathroom with quality sanitaryware and Electric          |
|   | shower, modern tiling                                                                         |
| • | Fitted carpets which were all recently fitted, blinds,and kitchen appliances included in sale |
| • | Burglar Alarm system                                                                          |
| • | Large driveway and garden to side and prominent corner site location within the               |
|   | development                                                                                   |
| • | Mature lawned garden with superb south westerly facing aspect, and gate access to side        |
| • | Potential to further extend subject to Planning Permission, if required                       |
| • | Overlooking open green area to front as well as mountains and village                         |
| • | Prime upmarket residential area                                                               |
| • | Bus stop on doorstep and 20 minute walk to LUAS                                               |
| • | Off street parking for two cars                                                               |