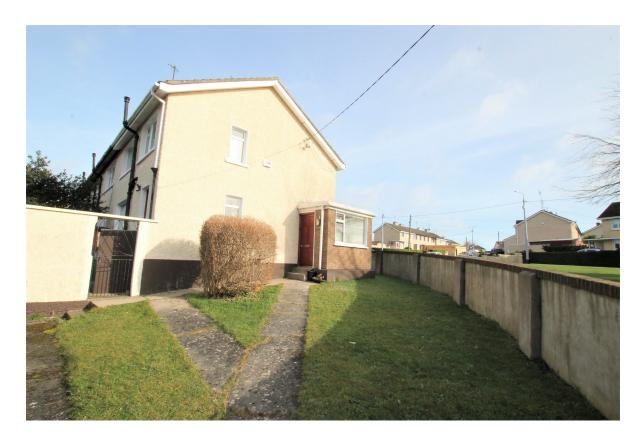

## 70 St Patricks Park, Stepaside, <u>Dublin 18</u>

A superb three bedroomed end of terrace home of approx. 84 Sq.M (904 Sq.Ft.) situated on a prime corner site which is set in a lovely upmarket family area with a rear garden and off street parking to front, all set in a quiet and mature location in central Stepaside Village, this property has the potential to be a wonderful family home

St. Patricks Park, Stepaside, is a very popular mature cul de sac development with an extensive open green space and is superbly located off the Enniskerry Road in a friendly village community setting. Stepaside Village is on the doorstep