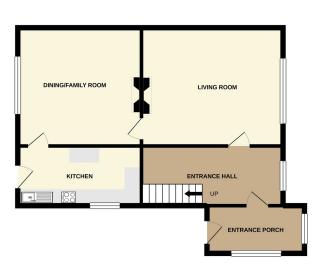

### Approximate gross floor area 84 Sq. M (904 Sq. Ft)

**GROUND FLOOR** 

1ST FLOOR

Whilst every attempt has been made to ensure the accuracy of the floorplan contained here, measurements of doors, windows, nooms and any other lenss are approximate and no responsibility is taken of any error, omission or mis-statement. This plan is for illustrative purposes only and should be used as such by any prospective purchaser. The services, systems and applainces shown have not been tested and no guarantee as to their operability or efficiency can be given.