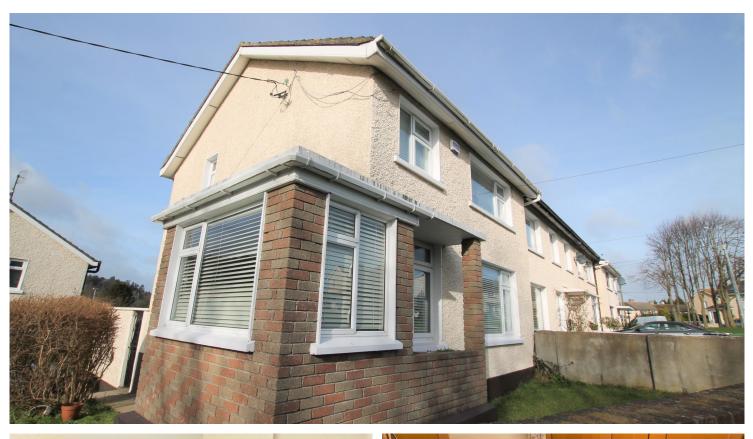

## 70 St Patricks Park, Stepaside, Dublin 18 €440,000

- 904 Sq.ft (84sq. m.)
- 3 Double bedrooms
- off street parking

- •
- end Terrace property
- Alarm System
- potential to extend by STPP

www.morrisonestates.ie

## 70 St Patricks Park, Stepaside, <u>Dublin 18</u>

A superb three bedroomed end of terrace home of approx. 84 Sq.M (904 Sq.Ft.) situated on a prime corner site which is set in a lovely upmarket family area with a rear garden and off street parking to front, all set in a quiet and mature location in central Stepaside Village, this property has the potential to be a wonderful family home

St. Patricks Park, Stepaside, is a very popular mature cul de sac development with an extensive open green space and is superbly located off the Enniskerry Road in a friendly village community setting. Stepaside Village is on the doorstep