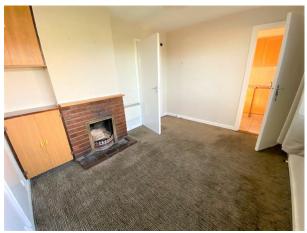

## 70 St Patricks Park, Stepaside, Dublin 18

| • | Light filled accommodation c. 84 Sq. M (904 Sq. Ft)                                           |
|---|-----------------------------------------------------------------------------------------------|
| • | Well presented interior, neutral modern colour schemes throughout                             |
| • | Recently upgraded and well appointed bathroom with quality sanitaryware and Electric          |
|   | shower, modern tiling                                                                         |
| • | Fitted carpets which were all recently fitted, blinds,and kitchen appliances included in sale |
| • | Burglar Alarm system                                                                          |
| • | Large driveway and garden to side and prominent corner site location within the               |
|   | development                                                                                   |
| • | Mature lawned garden with superb south westerly facing aspect, and gate access to side        |
| • | Potential to further extend subject to Planning Permission, if required                       |
| • | Overlooking open green area to front as well as mountains and village                         |
| • | Prime upmarket residential area                                                               |
| • | Bus stop on doorstep and 20 minute walk to LUAS                                               |
| • | Off street parking for two cars                                                               |