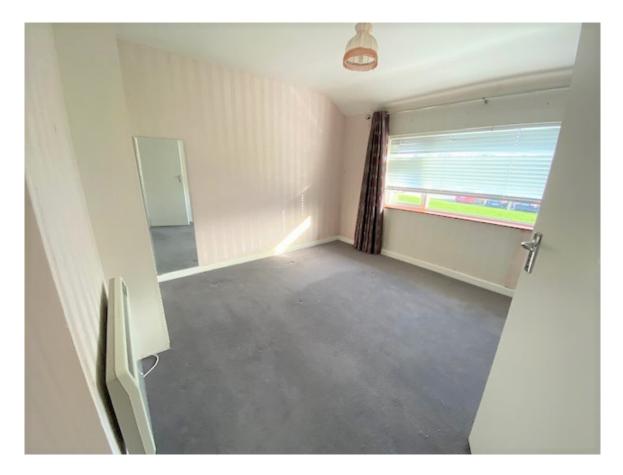

## 70 St Patricks Park, Stepaside, Dublin 18

| • | Light filled accommodation c. 84 Sq. M (904 Sq. Ft)                                           |
|---|-----------------------------------------------------------------------------------------------|
| • | Well presented interior, neutral modern colour schemes throughout                             |
| • | Recently upgraded and well appointed bathroom with quality sanitaryware and Electric          |
|   | shower, modern tiling                                                                         |
| • | Fitted carpets which were all recently fitted, blinds,and kitchen appliances included in sale |
| • | Burglar Alarm system                                                                          |
| • | Large driveway and garden to side and prominent corner site location within the               |
|   | development                                                                                   |
| • | Mature lawned garden with superb south westerly facing aspect, and gate access to side        |
| • | Potential to further extend subject to Planning Permission, if required                       |
| • | Overlooking open green area to front as well as mountains and village                         |
| • | Prime upmarket residential area                                                               |
| • | Bus stop on doorstep and 20 minute walk to LUAS                                               |
| • | Off street parking for two cars                                                               |