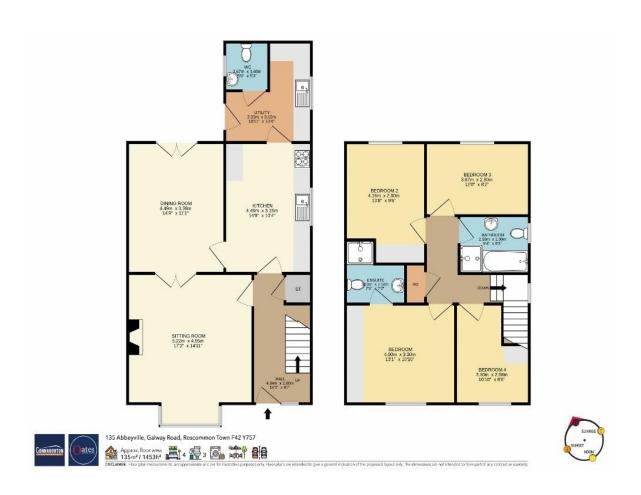

## **For Sale**

135 Abbeyville, Galway Road, Roscommon Town. F42 Y757 4 Bedrooms | Semi-Detached

Price: €265,000

No.135 is a New Four Bedroom Residence with an Internal Floor Area of c.1,453 Sq. Foot with spacious living accommodation throughout, located in the much sought after 'Abbeyville' development of Luxury Homes on the Galway Road in Roscommon Town.

Accommodation includes ground floor: reception hallway, sitting room, dining room, kitchen, utility with WC off and first floor: landing, bedrooms four in all with one en-suite and bathroom

For further details and viewing, contact Connaughton Auctioneers on 090-6663700 or Email: info@connaughtonauctioneers.ie