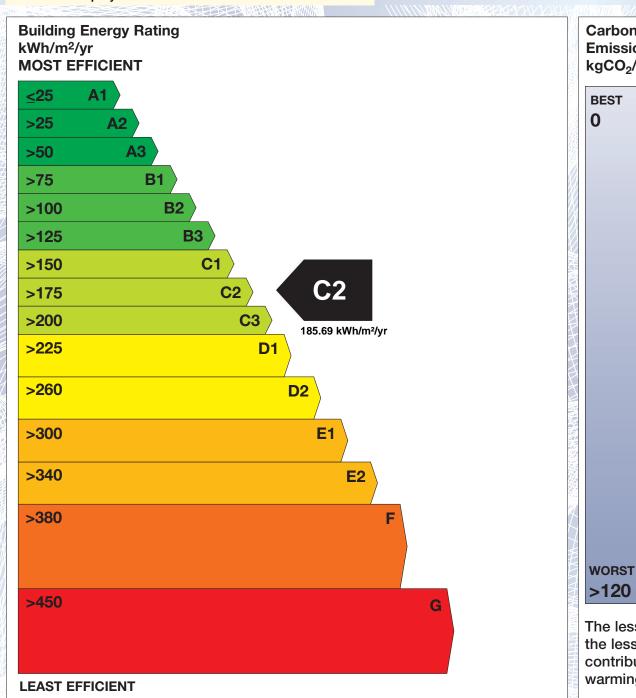

## BER for the building detailed below is:

C2

| Address             | 8 CLONLARA ROAD<br>RINGSEND<br>DUBLIN 4 |
|---------------------|-----------------------------------------|
| Eircode             | D04H7K5                                 |
| BER Number          | 117354530                               |
| Date of Issue       | 18/04/2024                              |
| Valid Until         | 18/04/2034                              |
| Assessor Number     | 103343                                  |
| Assessor Company No | 103343                                  |

The Building Energy Rating (BER) is an indication of the energy performance of this dwelling. It covers energy use for space heating, water heating, ventilation and lighting, calculated on the basis of standard occupancy. It is expressed as primary energy use per unit floor area per year (kWh/m²/yr).

'A' rated properties are the most energy efficient and will tend to have the lowest energy bills.

Carbon Dioxide (CO<sub>2</sub>) **Emissions Indicator** kgCO<sub>2</sub>/m<sup>2</sup>/yr Calculated annual CO2 emissions 36.34 kgCO<sub>2</sub>/m<sup>2</sup>/yr The less CO<sub>2</sub> produced, the less the dwelling contributes to global warming.