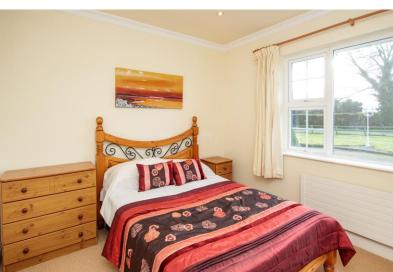

This light filled family home is presented in excellent condition with generously proportioned accommodation extending to 2,741 sqft with spacious rooms opening into each other creating an easy open-plan flow. Ground floor accommodation comprises of a large entrance hall, living room, kitchen, dining room and a sunny conservatory. The kitchen features cream fitted units with integrated appliances and an American style double fridge/freezer. There is also a well-appointed utility room and guest wc. Off the entrance hall are three double bedrooms, with one ensuite and a family bathroom.

## **ACCOMMODATION**

| GROUND FLOOR            |              |                                                                                                                                                       |
|-------------------------|--------------|-------------------------------------------------------------------------------------------------------------------------------------------------------|
| ENTRANCE HALL           | 4.1m x 3.6m  | with carpet, double sliding pocket doors to living room, door to kitchen and spiral stairs to mezzanine floor.                                        |
| LIVING ROOM             | 5.9m x 3.5m  | with carpet, solid fuel fire with marble fireplace and French doors to dining room / kitchen.                                                         |
| KITCHEN / DINING ROOM   | 7.0m x 3.0m  | with tiled floor, cream fitted kitchen units, tiled splashback, integrated single oven, American style fridge freezer and French doors to conservator |
| UTILITY                 | 1.8m x 3.0m  | with tiled floor, fitted kitchen units, plumbed for washing machine and back door to garden.                                                          |
| GUEST WC                | 1.8m x 0.8m  | with tiled floor, linen press, wc and whb.                                                                                                            |
| CONSERVATORY            | 4.3m x 3.4m  | with tiled floor and French doors to large coble lock patio.                                                                                          |
| BATHROOM                | 3.0m x 3.9m  | with corner shower, jacuzzi bath, wc and whb.                                                                                                         |
| BEDROOM 1               | 3.0m x 3.9m  | with carpet, four bay fitted wardrobe and French doors to patio.                                                                                      |
| ENSUITE                 | 1.0m x. 3.0m | with tiled walls, shower, wc and whb.                                                                                                                 |
| BEDROOM 2               | 3.2m x 3.0m  | with carpet and two bay fitted wardrobe.                                                                                                              |
| BEDROOM 3               | 3.0m x 3.3m  | with carpet and two bay fitted wardrobe.                                                                                                              |
| FIRST FLOOR             |              |                                                                                                                                                       |
| MEZZANINE / HOME OFFICE | 5.0m x 4.6m  | with carpet.                                                                                                                                          |
| BEDROOM 4               | 5.6m x 4.0m  | with carpet, two bay wardrobe and French doors to balcony overlooking garden.                                                                         |
| ENSUITE                 | 1.6m x 2.5m  | with shower, wc and whb.                                                                                                                              |
| BEDROOM 5               | 5.8m x 4.0m  | with carpet and two bay wardrobe.                                                                                                                     |
| ENSUITE                 | 2.4m x 1.5m  | with shower, wc and whb.                                                                                                                              |
| STUDIO/ANNEX            |              |                                                                                                                                                       |
| LIVING ROOM / KITCHEN   | 7.3m x 5.4m  | with wooden floor and kitchen with white fitted units and appliances.                                                                                 |
| BEDROOM 1               | 1.3m x 1.9m  | with wooden floor, two bay fitted wardrobe and French doors to patio.                                                                                 |
| BATHROOM                | 1.3m x 1.9m  | with shower, wc and whb.                                                                                                                              |
| OUTSIDE                 |              |                                                                                                                                                       |