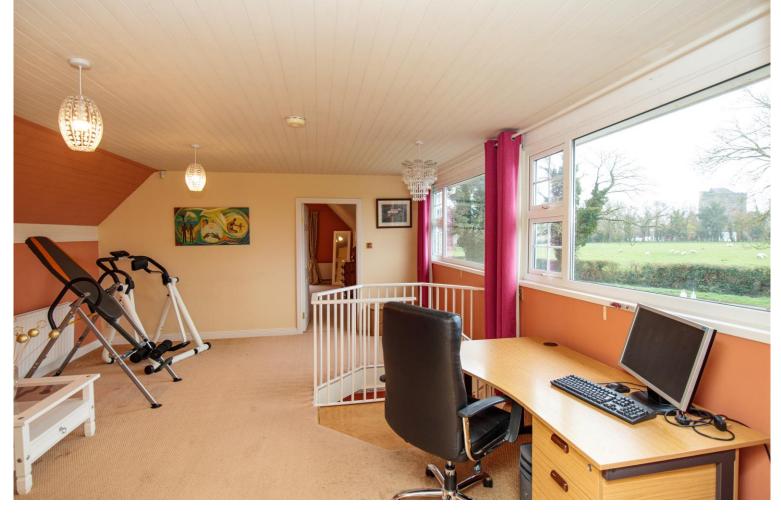

Layout at first floor is equally as impressive with a spiral staircase leading to a mezzanine floor which provides additional living space or would be an ideal home office or family den. There are also two exceptionally generous ensuite bedrooms one featuring a balcony overlooking the garden and Ballybur Castle.

## **ACCOMMODATION**

| GROUND FLOOR            |              |                                                                                                                                                       |
|-------------------------|--------------|-------------------------------------------------------------------------------------------------------------------------------------------------------|
| ENTRANCE HALL           | 4.1m x 3.6m  | with carpet, double sliding pocket doors to living room, door to kitchen and spiral stairs to mezzanine floor.                                        |
| LIVING ROOM             | 5.9m x 3.5m  | with carpet, solid fuel fire with marble fireplace and French doors to dining room / kitchen.                                                         |
| KITCHEN / DINING ROOM   | 7.0m x 3.0m  | with tiled floor, cream fitted kitchen units, tiled splashback, integrated single oven, American style fridge freezer and French doors to conservator |
| UTILITY                 | 1.8m x 3.0m  | with tiled floor, fitted kitchen units, plumbed for washing machine and back door to garden.                                                          |
| GUEST WC                | 1.8m x 0.8m  | with tiled floor, linen press, wc and whb.                                                                                                            |
| CONSERVATORY            | 4.3m x 3.4m  | with tiled floor and French doors to large coble lock patio.                                                                                          |
| BATHROOM                | 3.0m x 3.9m  | with corner shower, jacuzzi bath, wc and whb.                                                                                                         |
| BEDROOM 1               | 3.0m x 3.9m  | with carpet, four bay fitted wardrobe and French doors to patio.                                                                                      |
| ENSUITE                 | 1.0m x. 3.0m | with tiled walls, shower, wc and whb.                                                                                                                 |
| BEDROOM 2               | 3.2m x 3.0m  | with carpet and two bay fitted wardrobe.                                                                                                              |
| BEDROOM 3               | 3.0m x 3.3m  | with carpet and two bay fitted wardrobe.                                                                                                              |
| FIRST FLOOR             |              |                                                                                                                                                       |
| MEZZANINE / HOME OFFICE | 5.0m x 4.6m  | with carpet.                                                                                                                                          |
| BEDROOM 4               | 5.6m x 4.0m  | with carpet, two bay wardrobe and French doors to balcony overlooking garden.                                                                         |
| ENSUITE                 | 1.6m x 2.5m  | with shower, wc and whb.                                                                                                                              |
| BEDROOM 5               | 5.8m x 4.0m  | with carpet and two bay wardrobe.                                                                                                                     |
| ENSUITE                 | 2.4m x 1.5m  | with shower, wc and whb.                                                                                                                              |
| STUDIO/ANNEX            |              |                                                                                                                                                       |
| LIVING ROOM / KITCHEN   | 7.3m x 5.4m  | with wooden floor and kitchen with white fitted units and appliances.                                                                                 |
| BEDROOM 1               | 1.3m x 1.9m  | with wooden floor, two bay fitted wardrobe and French doors to patio.                                                                                 |
| BATHROOM                | 1.3m x 1.9m  | with shower, wc and whb.                                                                                                                              |
| OUTSIDE                 |              |                                                                                                                                                       |