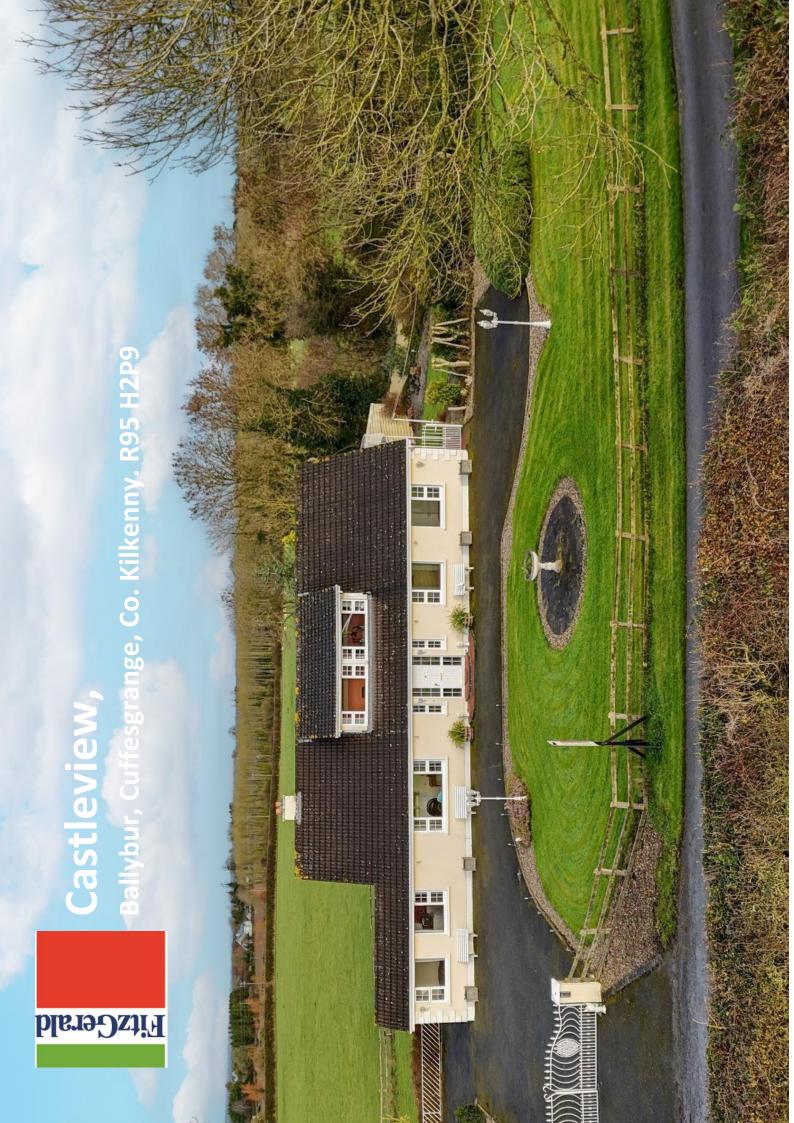

## PROPERTY DESCRIPTION

FitzGeralds are delighted to bring to the market "Castleview", a superb-detached home located in the townland of Cuffesgrange, just 7 km from Kilkenny City off the N76 (Kilkenny / Callan). "Castleview" is set on a beautifully enclosed site of c. 0.8 acre with stunning views of the countryside and overlooking "Ballybur Castle" a 16<sup>th</sup> century castle built by Richard Comerford in c. 1588.

"Castleview" is entered through electric gates leading to an expansive tarmacadam driveway providing ample parking, with mature landscaped lawns and garden, with fruit trees and a vegetable plot with raised beds.