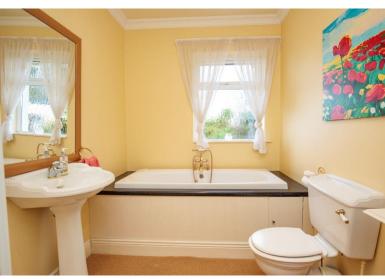

This light filled family home is presented in excellent condition with generously proportioned accommodation extending to 2,741 sqft with spacious rooms opening into each other creating an easy open-plan flow. Ground floor accommodation comprises of a large entrance hall, living room, kitchen, dining room and a sunny conservatory. The kitchen features cream fitted units with integrated appliances and an American style double fridge/freezer. There is also a well-appointed utility room and guest wc. Off the entrance hall are three double bedrooms, with one ensuite and a family bathroom.

## **ACCOMMODATION**

| GROUND FLOOR            |              |                                                                                                                                                       |
|-------------------------|--------------|-------------------------------------------------------------------------------------------------------------------------------------------------------|
| ENTRANCE HALL           | 4.1m x 3.6m  | with carpet, double sliding pocket doors to living room, door to kitchen and spiral stairs to mezzanine floor.                                        |
| LIVING ROOM             | 5.9m x 3.5m  | with carpet, solid fuel fire with marble fireplace and French doors to dining room / kitchen.                                                         |
| KITCHEN / DINING ROOM   | 7.0m x 3.0m  | with tiled floor, cream fitted kitchen units, tiled splashback, integrated single oven, American style fridge freezer and French doors to conservator |
| UTILITY                 | 1.8m x 3.0m  | with tiled floor, fitted kitchen units, plumbed for washing machine and back door to garden.                                                          |
| GUEST WC                | 1.8m x 0.8m  | with tiled floor, linen press, wc and whb.                                                                                                            |
| CONSERVATORY            | 4.3m x 3.4m  | with tiled floor and French doors to large coble lock patio.                                                                                          |
| BATHROOM                | 3.0m x 3.9m  | with corner shower, jacuzzi bath, wc and whb.                                                                                                         |
| BEDROOM 1               | 3.0m x 3.9m  | with carpet, four bay fitted wardrobe and French doors to patio.                                                                                      |
| ENSUITE                 | 1.0m x. 3.0m | with tiled walls, shower, wc and whb.                                                                                                                 |
| BEDROOM 2               | 3.2m x 3.0m  | with carpet and two bay fitted wardrobe.                                                                                                              |
| BEDROOM 3               | 3.0m x 3.3m  | with carpet and two bay fitted wardrobe.                                                                                                              |
| FIRST FLOOR             |              |                                                                                                                                                       |
| MEZZANINE / HOME OFFICE | 5.0m x 4.6m  | with carpet.                                                                                                                                          |
| BEDROOM 4               | 5.6m x 4.0m  | with carpet, two bay wardrobe and French doors to balcony overlooking garden.                                                                         |
| ENSUITE                 | 1.6m x 2.5m  | with shower, wc and whb.                                                                                                                              |
| BEDROOM 5               | 5.8m x 4.0m  | with carpet and two bay wardrobe.                                                                                                                     |
| ENSUITE                 | 2.4m x 1.5m  | with shower, wc and whb.                                                                                                                              |
| STUDIO/ANNEX            |              |                                                                                                                                                       |
| LIVING ROOM / KITCHEN   | 7.3m x 5.4m  | with wooden floor and kitchen with white fitted units and appliances.                                                                                 |
| BEDROOM 1               | 1.3m x 1.9m  | with wooden floor, two bay fitted wardrobe and French doors to patio.                                                                                 |
| BATHROOM                | 1.3m x 1.9m  | with shower, wc and whb.                                                                                                                              |
| OUTSIDE                 |              |                                                                                                                                                       |