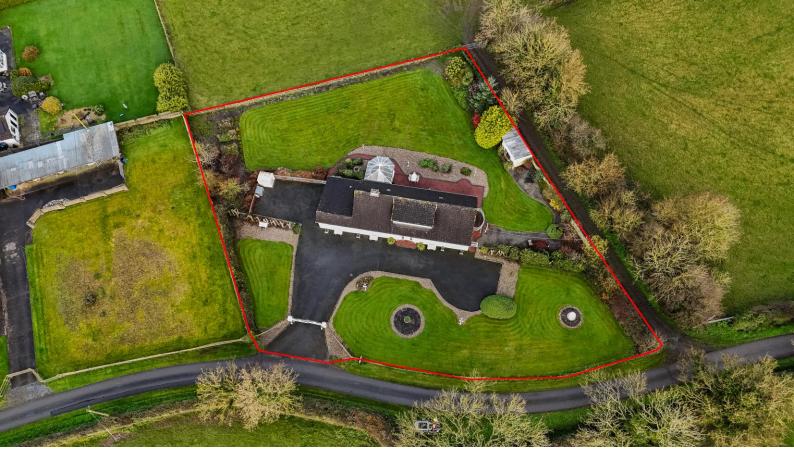

## PROPERTY DESCRIPTION

FitzGeralds are delighted to bring to the market "Castleview", a superb-detached home located in the townland of Cuffesgrange, just 7 km from Kilkenny City off the N76 (Kilkenny / Callan). "Castleview" is set on a beautifully enclosed site of c. 0.8 acre with stunning views of the countryside and overlooking "Ballybur Castle" a 16<sup>th</sup> century castle built by Richard Comerford in c. 1588.

"Castleview" is entered through electric gates leading to an expansive tarmacadam driveway providing ample parking, with mature landscaped lawns and garden, with fruit trees and a vegetable plot with raised beds.