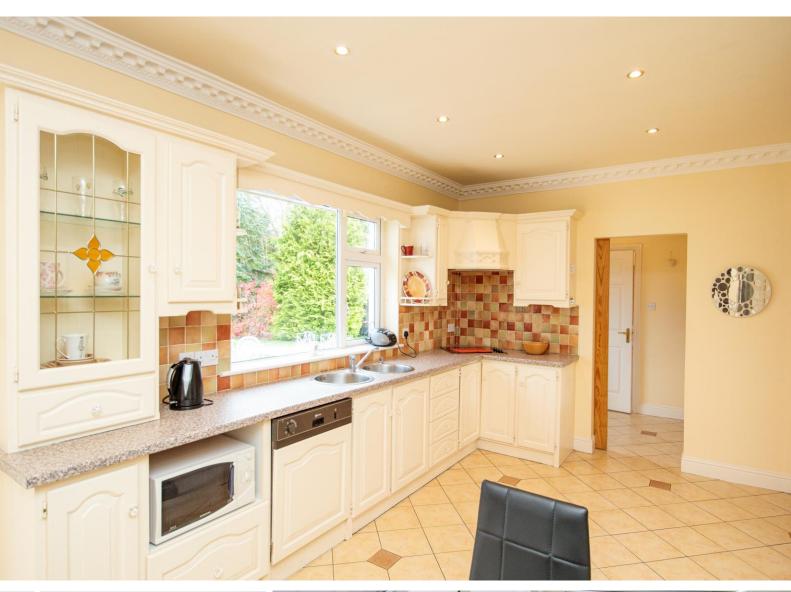

This light filled family home is presented in excellent condition with generously proportioned accommodation extending to 2,741 sqft with spacious rooms opening into each other creating an easy open-plan flow. Ground floor accommodation comprises of a large entrance hall, living room, kitchen, dining room and a sunny conservatory. The kitchen features cream fitted units with integrated appliances and an American style double fridge/freezer. There is also a well-appointed utility room and guest wc. Off the entrance hall are three double bedrooms, with one ensuite and a family bathroom.

## **ACCOMMODATION**

| GROUND FLOOR            |              |                                                                                                                                                       |
|-------------------------|--------------|-------------------------------------------------------------------------------------------------------------------------------------------------------|
| ENTRANCE HALL           | 4.1m x 3.6m  | with carpet, double sliding pocket doors to living room, door to kitchen and spiral stairs to mezzanine floor.                                        |
| LIVING ROOM             | 5.9m x 3.5m  | with carpet, solid fuel fire with marble fireplace and French doors to dining room / kitchen.                                                         |
| KITCHEN / DINING ROOM   | 7.0m x 3.0m  | with tiled floor, cream fitted kitchen units, tiled splashback, integrated single oven, American style fridge freezer and French doors to conservator |
| UTILITY                 | 1.8m x 3.0m  | with tiled floor, fitted kitchen units, plumbed for washing machine and back door to garden.                                                          |
| GUEST WC                | 1.8m x 0.8m  | with tiled floor, linen press, wc and whb.                                                                                                            |
| CONSERVATORY            | 4.3m x 3.4m  | with tiled floor and French doors to large coble lock patio.                                                                                          |
| BATHROOM                | 3.0m x 3.9m  | with corner shower, jacuzzi bath, wc and whb.                                                                                                         |
| BEDROOM 1               | 3.0m x 3.9m  | with carpet, four bay fitted wardrobe and French doors to patio.                                                                                      |
| ENSUITE                 | 1.0m x. 3.0m | with tiled walls, shower, wc and whb.                                                                                                                 |
| BEDROOM 2               | 3.2m x 3.0m  | with carpet and two bay fitted wardrobe.                                                                                                              |
| BEDROOM 3               | 3.0m x 3.3m  | with carpet and two bay fitted wardrobe.                                                                                                              |
| FIRST FLOOR             |              |                                                                                                                                                       |
| MEZZANINE / HOME OFFICE | 5.0m x 4.6m  | with carpet.                                                                                                                                          |
| BEDROOM 4               | 5.6m x 4.0m  | with carpet, two bay wardrobe and French doors to balcony overlooking garden.                                                                         |
| ENSUITE                 | 1.6m x 2.5m  | with shower, wc and whb.                                                                                                                              |
| BEDROOM 5               | 5.8m x 4.0m  | with carpet and two bay wardrobe.                                                                                                                     |
| ENSUITE                 | 2.4m x 1.5m  | with shower, wc and whb.                                                                                                                              |
| STUDIO/ANNEX            |              |                                                                                                                                                       |
| LIVING ROOM / KITCHEN   | 7.3m x 5.4m  | with wooden floor and kitchen with white fitted units and appliances.                                                                                 |
| BEDROOM 1               | 1.3m x 1.9m  | with wooden floor, two bay fitted wardrobe and French doors to patio.                                                                                 |
| BATHROOM                | 1.3m x 1.9m  | with shower, wc and whb.                                                                                                                              |
| OUTSIDE                 |              |                                                                                                                                                       |