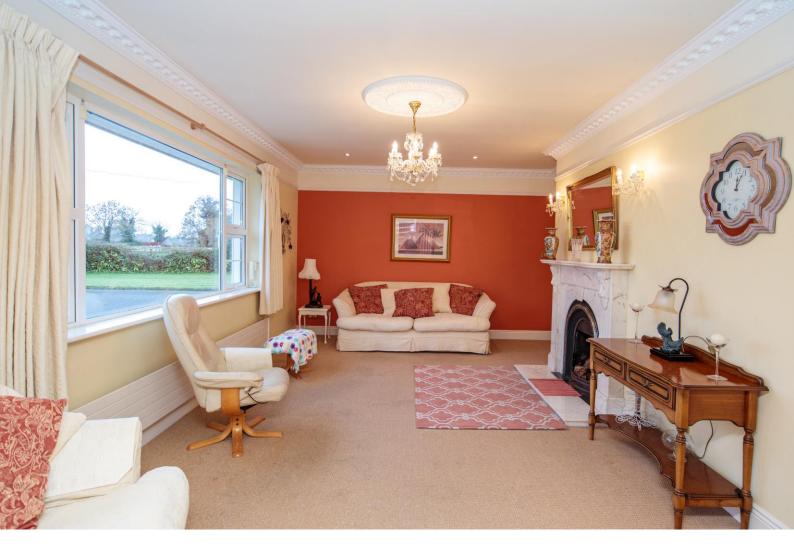

This light filled family home is presented in excellent condition with generously proportioned accommodation extending to 2,741 sqft with spacious rooms opening into each other creating an easy open-plan flow. Ground floor accommodation comprises of a large entrance hall, living room, kitchen, dining room and a sunny conservatory. The kitchen features cream fitted units with integrated appliances and an American style double fridge/freezer. There is also a well-appointed utility room and guest wc. Off the entrance hall are three double bedrooms, with one ensuite and a family bathroom.

## **ACCOMMODATION**

| GROUND FLOOR            |              |                                                                                                                                                       |
|-------------------------|--------------|-------------------------------------------------------------------------------------------------------------------------------------------------------|
| ENTRANCE HALL           | 4.1m x 3.6m  | with carpet, double sliding pocket doors to living room, door to kitchen and spiral stairs to mezzanine floor.                                        |
| LIVING ROOM             | 5.9m x 3.5m  | with carpet, solid fuel fire with marble fireplace and French doors to dining room / kitchen.                                                         |
| KITCHEN / DINING ROOM   | 7.0m x 3.0m  | with tiled floor, cream fitted kitchen units, tiled splashback, integrated single oven, American style fridge freezer and French doors to conservator |
| UTILITY                 | 1.8m x 3.0m  | with tiled floor, fitted kitchen units, plumbed for washing machine and back door to garden.                                                          |
| GUEST WC                | 1.8m x 0.8m  | with tiled floor, linen press, wc and whb.                                                                                                            |
| CONSERVATORY            | 4.3m x 3.4m  | with tiled floor and French doors to large coble lock patio.                                                                                          |
| BATHROOM                | 3.0m x 3.9m  | with corner shower, jacuzzi bath, wc and whb.                                                                                                         |
| BEDROOM 1               | 3.0m x 3.9m  | with carpet, four bay fitted wardrobe and French doors to patio.                                                                                      |
| ENSUITE                 | 1.0m x. 3.0m | with tiled walls, shower, wc and whb.                                                                                                                 |
| BEDROOM 2               | 3.2m x 3.0m  | with carpet and two bay fitted wardrobe.                                                                                                              |
| BEDROOM 3               | 3.0m x 3.3m  | with carpet and two bay fitted wardrobe.                                                                                                              |
| FIRST FLOOR             |              |                                                                                                                                                       |
| MEZZANINE / HOME OFFICE | 5.0m x 4.6m  | with carpet.                                                                                                                                          |
| BEDROOM 4               | 5.6m x 4.0m  | with carpet, two bay wardrobe and French doors to balcony overlooking garden.                                                                         |
| ENSUITE                 | 1.6m x 2.5m  | with shower, wc and whb.                                                                                                                              |
| BEDROOM 5               | 5.8m x 4.0m  | with carpet and two bay wardrobe.                                                                                                                     |
| ENSUITE                 | 2.4m x 1.5m  | with shower, wc and whb.                                                                                                                              |
| STUDIO/ANNEX            |              |                                                                                                                                                       |
| LIVING ROOM / KITCHEN   | 7.3m x 5.4m  | with wooden floor and kitchen with white fitted units and appliances.                                                                                 |
| BEDROOM 1               | 1.3m x 1.9m  | with wooden floor, two bay fitted wardrobe and French doors to patio.                                                                                 |
| BATHROOM                | 1.3m x 1.9m  | with shower, wc and whb.                                                                                                                              |
| OUTSIDE                 |              |                                                                                                                                                       |