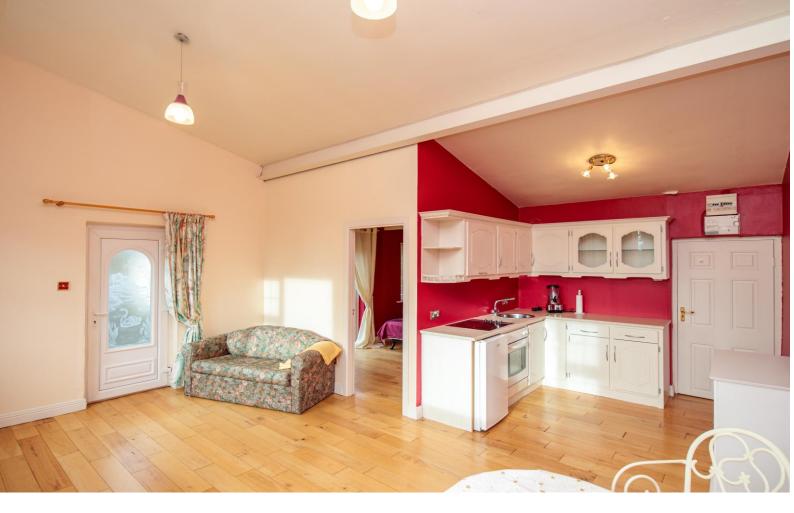

In addition, the property benefits from a self-contained studio apartment which comprises an open plan living room with a kitchen, bathroom and a double bedroom with French doors leading to the garden. The apartment has its own independent oil boiler and separate electricity supply. This would be a perfect studio, treatment room, home office, granny flat or short-term rental.

Super self-contained studio apartment, with an open plan living area, kitchen, bathroom and double bedroom.

**SERVICES** Group water scheme, septic tank, electricity, telecoms, broadband, oil central heating, alarm and uPVC double glazed windows.