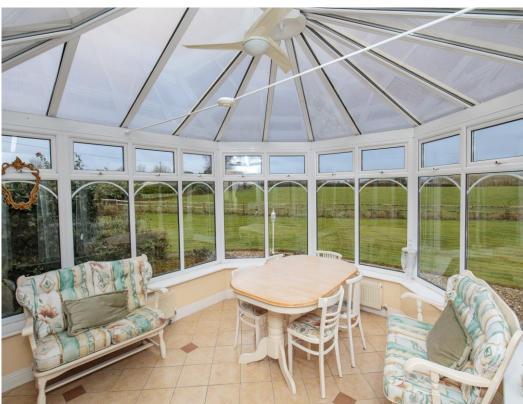

This light filled family home is presented in excellent condition with generously proportioned accommodation extending to 2,741 sqft with spacious rooms opening into each other creating an easy open-plan flow. Ground floor accommodation comprises of a large entrance hall, living room, kitchen, dining room and a sunny conservatory. The kitchen features cream fitted units with integrated appliances and an American style double fridge/freezer. There is also a well-appointed utility room and guest wc. Off the entrance hall are three double bedrooms, with one ensuite and a family bathroom.

## **ACCOMMODATION**

| GROUND FLOOR            |              |                                                                                                                                                       |
|-------------------------|--------------|-------------------------------------------------------------------------------------------------------------------------------------------------------|
| ENTRANCE HALL           | 4.1m x 3.6m  | with carpet, double sliding pocket doors to living room, door to kitchen and spiral stairs to mezzanine floor.                                        |
| LIVING ROOM             | 5.9m x 3.5m  | with carpet, solid fuel fire with marble fireplace and French doors to dining room / kitchen.                                                         |
| KITCHEN / DINING ROOM   | 7.0m x 3.0m  | with tiled floor, cream fitted kitchen units, tiled splashback, integrated single oven, American style fridge freezer and French doors to conservator |
| UTILITY                 | 1.8m x 3.0m  | with tiled floor, fitted kitchen units, plumbed for washing machine and back door to garden.                                                          |
| GUEST WC                | 1.8m x 0.8m  | with tiled floor, linen press, wc and whb.                                                                                                            |
| CONSERVATORY            | 4.3m x 3.4m  | with tiled floor and French doors to large coble lock patio.                                                                                          |
| BATHROOM                | 3.0m x 3.9m  | with corner shower, jacuzzi bath, wc and whb.                                                                                                         |
| BEDROOM 1               | 3.0m x 3.9m  | with carpet, four bay fitted wardrobe and French doors to patio.                                                                                      |
| ENSUITE                 | 1.0m x. 3.0m | with tiled walls, shower, wc and whb.                                                                                                                 |
| BEDROOM 2               | 3.2m x 3.0m  | with carpet and two bay fitted wardrobe.                                                                                                              |
| BEDROOM 3               | 3.0m x 3.3m  | with carpet and two bay fitted wardrobe.                                                                                                              |
| FIRST FLOOR             |              |                                                                                                                                                       |
| MEZZANINE / HOME OFFICE | 5.0m x 4.6m  | with carpet.                                                                                                                                          |
| BEDROOM 4               | 5.6m x 4.0m  | with carpet, two bay wardrobe and French doors to balcony overlooking garden.                                                                         |
| ENSUITE                 | 1.6m x 2.5m  | with shower, wc and whb.                                                                                                                              |
| BEDROOM 5               | 5.8m x 4.0m  | with carpet and two bay wardrobe.                                                                                                                     |
| ENSUITE                 | 2.4m x 1.5m  | with shower, wc and whb.                                                                                                                              |
| STUDIO/ANNEX            |              |                                                                                                                                                       |
| LIVING ROOM / KITCHEN   | 7.3m x 5.4m  | with wooden floor and kitchen with white fitted units and appliances.                                                                                 |
| BEDROOM 1               | 1.3m x 1.9m  | with wooden floor, two bay fitted wardrobe and French doors to patio.                                                                                 |
| BATHROOM                | 1.3m x 1.9m  | with shower, wc and whb.                                                                                                                              |
| OUTSIDE                 |              |                                                                                                                                                       |