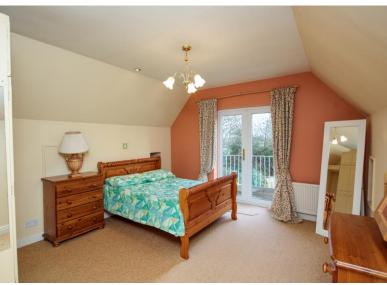

Layout at first floor is equally as impressive with a spiral staircase leading to a mezzanine floor which provides additional living space or would be an ideal home office or family den. There are also two exceptionally generous ensuite bedrooms one featuring a balcony overlooking the garden and Ballybur Castle.

## **ACCOMMODATION**

| GROUND FLOOR            |              |                                                                                                                                                       |
|-------------------------|--------------|-------------------------------------------------------------------------------------------------------------------------------------------------------|
| ENTRANCE HALL           | 4.1m x 3.6m  | with carpet, double sliding pocket doors to living room, door to kitchen and spiral stairs to mezzanine floor.                                        |
| LIVING ROOM             | 5.9m x 3.5m  | with carpet, solid fuel fire with marble fireplace and French doors to dining room / kitchen.                                                         |
| KITCHEN / DINING ROOM   | 7.0m x 3.0m  | with tiled floor, cream fitted kitchen units, tiled splashback, integrated single oven, American style fridge freezer and French doors to conservator |
| UTILITY                 | 1.8m x 3.0m  | with tiled floor, fitted kitchen units, plumbed for washing machine and back door to garden.                                                          |
| GUEST WC                | 1.8m x 0.8m  | with tiled floor, linen press, wc and whb.                                                                                                            |
| CONSERVATORY            | 4.3m x 3.4m  | with tiled floor and French doors to large coble lock patio.                                                                                          |
| BATHROOM                | 3.0m x 3.9m  | with corner shower, jacuzzi bath, wc and whb.                                                                                                         |
| BEDROOM 1               | 3.0m x 3.9m  | with carpet, four bay fitted wardrobe and French doors to patio.                                                                                      |
| ENSUITE                 | 1.0m x. 3.0m | with tiled walls, shower, wc and whb.                                                                                                                 |
| BEDROOM 2               | 3.2m x 3.0m  | with carpet and two bay fitted wardrobe.                                                                                                              |
| BEDROOM 3               | 3.0m x 3.3m  | with carpet and two bay fitted wardrobe.                                                                                                              |
| FIRST FLOOR             |              |                                                                                                                                                       |
| MEZZANINE / HOME OFFICE | 5.0m x 4.6m  | with carpet.                                                                                                                                          |
| BEDROOM 4               | 5.6m x 4.0m  | with carpet, two bay wardrobe and French doors to balcony overlooking garden.                                                                         |
| ENSUITE                 | 1.6m x 2.5m  | with shower, wc and whb.                                                                                                                              |
| BEDROOM 5               | 5.8m x 4.0m  | with carpet and two bay wardrobe.                                                                                                                     |
| ENSUITE                 | 2.4m x 1.5m  | with shower, wc and whb.                                                                                                                              |
| STUDIO/ANNEX            |              |                                                                                                                                                       |
| LIVING ROOM / KITCHEN   | 7.3m x 5.4m  | with wooden floor and kitchen with white fitted units and appliances.                                                                                 |
| BEDROOM 1               | 1.3m x 1.9m  | with wooden floor, two bay fitted wardrobe and French doors to patio.                                                                                 |
| BATHROOM                | 1.3m x 1.9m  | with shower, wc and whb.                                                                                                                              |
| OUTSIDE                 |              |                                                                                                                                                       |