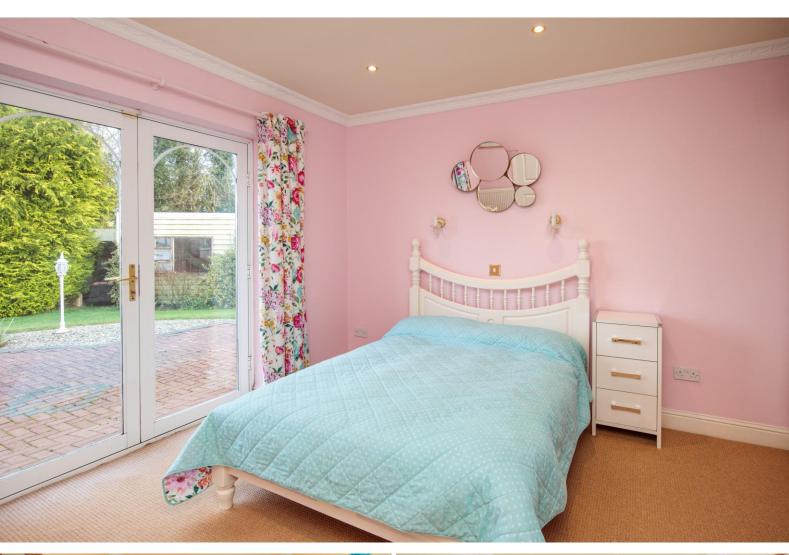

This light filled family home is presented in excellent condition with generously proportioned accommodation extending to 2,741 sqft with spacious rooms opening into each other creating an easy open-plan flow. Ground floor accommodation comprises of a large entrance hall, living room, kitchen, dining room and a sunny conservatory. The kitchen features cream fitted units with integrated appliances and an American style double fridge/freezer. There is also a well-appointed utility room and guest wc. Off the entrance hall are three double bedrooms, with one ensuite and a family bathroom.

## **ACCOMMODATION**

| GROUND FLOOR            |              |                                                                                                                                                       |
|-------------------------|--------------|-------------------------------------------------------------------------------------------------------------------------------------------------------|
| ENTRANCE HALL           | 4.1m x 3.6m  | with carpet, double sliding pocket doors to living room, door to kitchen and spiral stairs to mezzanine floor.                                        |
| LIVING ROOM             | 5.9m x 3.5m  | with carpet, solid fuel fire with marble fireplace and French doors to dining room / kitchen.                                                         |
| KITCHEN / DINING ROOM   | 7.0m x 3.0m  | with tiled floor, cream fitted kitchen units, tiled splashback, integrated single oven, American style fridge freezer and French doors to conservator |
| UTILITY                 | 1.8m x 3.0m  | with tiled floor, fitted kitchen units, plumbed for washing machine and back door to garden.                                                          |
| GUEST WC                | 1.8m x 0.8m  | with tiled floor, linen press, wc and whb.                                                                                                            |
| CONSERVATORY            | 4.3m x 3.4m  | with tiled floor and French doors to large coble lock patio.                                                                                          |
| BATHROOM                | 3.0m x 3.9m  | with corner shower, jacuzzi bath, wc and whb.                                                                                                         |
| BEDROOM 1               | 3.0m x 3.9m  | with carpet, four bay fitted wardrobe and French doors to patio.                                                                                      |
| ENSUITE                 | 1.0m x. 3.0m | with tiled walls, shower, wc and whb.                                                                                                                 |
| BEDROOM 2               | 3.2m x 3.0m  | with carpet and two bay fitted wardrobe.                                                                                                              |
| BEDROOM 3               | 3.0m x 3.3m  | with carpet and two bay fitted wardrobe.                                                                                                              |
| FIRST FLOOR             |              |                                                                                                                                                       |
| MEZZANINE / HOME OFFICE | 5.0m x 4.6m  | with carpet.                                                                                                                                          |
| BEDROOM 4               | 5.6m x 4.0m  | with carpet, two bay wardrobe and French doors to balcony overlooking garden.                                                                         |
| ENSUITE                 | 1.6m x 2.5m  | with shower, wc and whb.                                                                                                                              |
| BEDROOM 5               | 5.8m x 4.0m  | with carpet and two bay wardrobe.                                                                                                                     |
| ENSUITE                 | 2.4m x 1.5m  | with shower, wc and whb.                                                                                                                              |
| STUDIO/ANNEX            |              |                                                                                                                                                       |
| LIVING ROOM / KITCHEN   | 7.3m x 5.4m  | with wooden floor and kitchen with white fitted units and appliances.                                                                                 |
| BEDROOM 1               | 1.3m x 1.9m  | with wooden floor, two bay fitted wardrobe and French doors to patio.                                                                                 |
| BATHROOM                | 1.3m x 1.9m  | with shower, wc and whb.                                                                                                                              |
| OUTSIDE                 |              |                                                                                                                                                       |