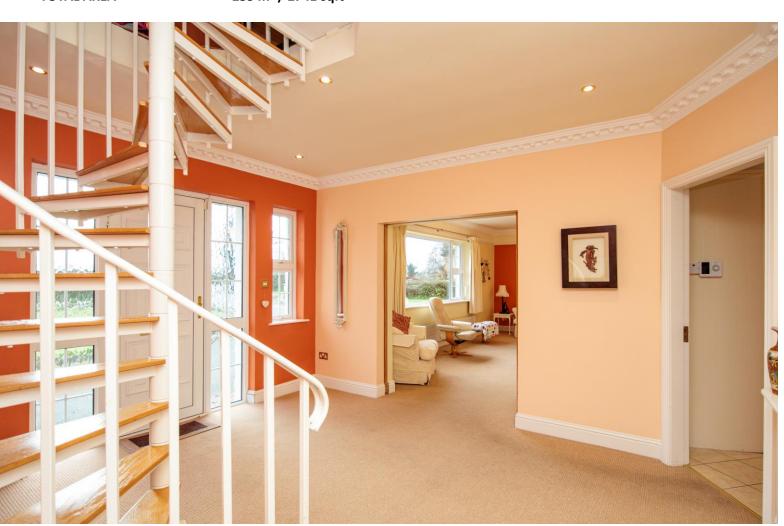

This light filled family home is presented in excellent condition with generously proportioned accommodation extending to 2,741 sqft with spacious rooms opening into each other creating an easy open-plan flow. Ground floor accommodation comprises of a large entrance hall, living room, kitchen, dining room and a sunny conservatory. The kitchen features cream fitted units with integrated appliances and an American style double fridge/freezer. There is also a well-appointed utility room and guest wc. Off the entrance hall are three double bedrooms, with one ensuite and a family bathroom.

Layout at first floor is equally as impressive with a spiral staircase leading to a mezzanine floor which provides additional living space or would be an ideal home office or family den. There are also two exceptionally generous ensuite bedrooms one featuring a balcony overlooking the garden and Ballybur Castle.

## **ACCOMMODATION**

| GROUND FLOOR            |              |                                                                                                                                                       |
|-------------------------|--------------|-------------------------------------------------------------------------------------------------------------------------------------------------------|
| ENTRANCE HALL           | 4.1m x 3.6m  | with carpet, double sliding pocket doors to living room, door to kitchen and spiral stairs to mezzanine floor.                                        |
| LIVING ROOM             | 5.9m x 3.5m  | with carpet, solid fuel fire with marble fireplace and French doors to dining room / kitchen.                                                         |
| KITCHEN / DINING ROOM   | 7.0m x 3.0m  | with tiled floor, cream fitted kitchen units, tiled splashback, integrated single oven, American style fridge freezer and French doors to conservator |
| UTILITY                 | 1.8m x 3.0m  | with tiled floor, fitted kitchen units, plumbed for washing machine and back door to garden.                                                          |
| GUEST WC                | 1.8m x 0.8m  | with tiled floor, linen press, wc and whb.                                                                                                            |
| CONSERVATORY            | 4.3m x 3.4m  | with tiled floor and French doors to large coble lock patio.                                                                                          |
| BATHROOM                | 3.0m x 3.9m  | with corner shower, jacuzzi bath, wc and whb.                                                                                                         |
| BEDROOM 1               | 3.0m x 3.9m  | with carpet, four bay fitted wardrobe and French doors to patio.                                                                                      |
| ENSUITE                 | 1.0m x. 3.0m | with tiled walls, shower, wc and whb.                                                                                                                 |
| BEDROOM 2               | 3.2m x 3.0m  | with carpet and two bay fitted wardrobe.                                                                                                              |
| BEDROOM 3               | 3.0m x 3.3m  | with carpet and two bay fitted wardrobe.                                                                                                              |
| FIRST FLOOR             |              |                                                                                                                                                       |
| MEZZANINE / HOME OFFICE | 5.0m x 4.6m  | with carpet.                                                                                                                                          |
| BEDROOM 4               | 5.6m x 4.0m  | with carpet, two bay wardrobe and French doors to balcony overlooking garden.                                                                         |
| ENSUITE                 | 1.6m x 2.5m  | with shower, wc and whb.                                                                                                                              |
| BEDROOM 5               | 5.8m x 4.0m  | with carpet and two bay wardrobe.                                                                                                                     |
| ENSUITE                 | 2.4m x 1.5m  | with shower, wc and whb.                                                                                                                              |
| STUDIO/ANNEX            |              |                                                                                                                                                       |
| LIVING ROOM / KITCHEN   | 7.3m x 5.4m  | with wooden floor and kitchen with white fitted units and appliances.                                                                                 |
| BEDROOM 1               | 1.3m x 1.9m  | with wooden floor, two bay fitted wardrobe and French doors to patio.                                                                                 |
| BATHROOM                | 1.3m x 1.9m  | with shower, wc and whb.                                                                                                                              |
| OUTSIDE                 |              |                                                                                                                                                       |