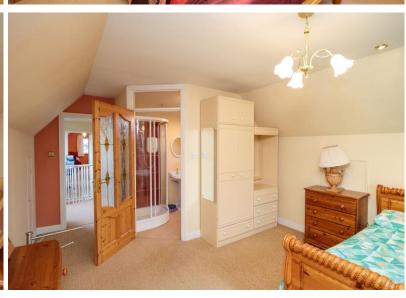

Layout at first floor is equally as impressive with a spiral staircase leading to a mezzanine floor which provides additional living space or would be an ideal home office or family den. There are also two exceptionally generous ensuite bedrooms one featuring a balcony overlooking the garden and Ballybur Castle.

## **ACCOMMODATION**

| GROUND FLOOR            |              |                                                                                                                                                       |
|-------------------------|--------------|-------------------------------------------------------------------------------------------------------------------------------------------------------|
| ENTRANCE HALL           | 4.1m x 3.6m  | with carpet, double sliding pocket doors to living room, door to kitchen and spiral stairs to mezzanine floor.                                        |
| LIVING ROOM             | 5.9m x 3.5m  | with carpet, solid fuel fire with marble fireplace and French doors to dining room / kitchen.                                                         |
| KITCHEN / DINING ROOM   | 7.0m x 3.0m  | with tiled floor, cream fitted kitchen units, tiled splashback, integrated single oven, American style fridge freezer and French doors to conservator |
| UTILITY                 | 1.8m x 3.0m  | with tiled floor, fitted kitchen units, plumbed for washing machine and back door to garden.                                                          |
| GUEST WC                | 1.8m x 0.8m  | with tiled floor, linen press, wc and whb.                                                                                                            |
| CONSERVATORY            | 4.3m x 3.4m  | with tiled floor and French doors to large coble lock patio.                                                                                          |
| BATHROOM                | 3.0m x 3.9m  | with corner shower, jacuzzi bath, wc and whb.                                                                                                         |
| BEDROOM 1               | 3.0m x 3.9m  | with carpet, four bay fitted wardrobe and French doors to patio.                                                                                      |
| ENSUITE                 | 1.0m x. 3.0m | with tiled walls, shower, wc and whb.                                                                                                                 |
| BEDROOM 2               | 3.2m x 3.0m  | with carpet and two bay fitted wardrobe.                                                                                                              |
| BEDROOM 3               | 3.0m x 3.3m  | with carpet and two bay fitted wardrobe.                                                                                                              |
| FIRST FLOOR             |              |                                                                                                                                                       |
| MEZZANINE / HOME OFFICE | 5.0m x 4.6m  | with carpet.                                                                                                                                          |
| BEDROOM 4               | 5.6m x 4.0m  | with carpet, two bay wardrobe and French doors to balcony overlooking garden.                                                                         |
| ENSUITE                 | 1.6m x 2.5m  | with shower, wc and whb.                                                                                                                              |
| BEDROOM 5               | 5.8m x 4.0m  | with carpet and two bay wardrobe.                                                                                                                     |
| ENSUITE                 | 2.4m x 1.5m  | with shower, wc and whb.                                                                                                                              |
| STUDIO/ANNEX            |              |                                                                                                                                                       |
| LIVING ROOM / KITCHEN   | 7.3m x 5.4m  | with wooden floor and kitchen with white fitted units and appliances.                                                                                 |
| BEDROOM 1               | 1.3m x 1.9m  | with wooden floor, two bay fitted wardrobe and French doors to patio.                                                                                 |
| BATHROOM                | 1.3m x 1.9m  | with shower, wc and whb.                                                                                                                              |
| OUTSIDE                 |              |                                                                                                                                                       |