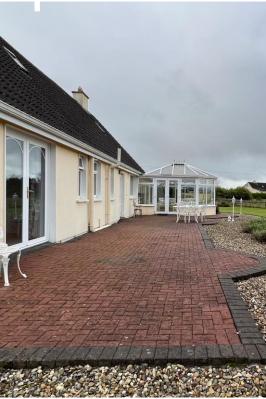

This light filled family home is presented in excellent condition with generously proportioned accommodation extending to 2,741 sqft with spacious rooms opening into each other creating an easy open-plan flow. Ground floor accommodation comprises of a large entrance hall, living room, kitchen, dining room and a sunny conservatory. The kitchen features cream fitted units with integrated appliances and an American style double fridge/freezer. There is also a well-appointed utility room and guest wc. Off the entrance hall are three double bedrooms, with one ensuite and a family bathroom.

## **ACCOMMODATION**

| GROUND FLOOR            |              |                                                                                                                                                       |
|-------------------------|--------------|-------------------------------------------------------------------------------------------------------------------------------------------------------|
| ENTRANCE HALL           | 4.1m x 3.6m  | with carpet, double sliding pocket doors to living room, door to kitchen and spiral stairs to mezzanine floor.                                        |
| LIVING ROOM             | 5.9m x 3.5m  | with carpet, solid fuel fire with marble fireplace and French doors to dining room / kitchen.                                                         |
| KITCHEN / DINING ROOM   | 7.0m x 3.0m  | with tiled floor, cream fitted kitchen units, tiled splashback, integrated single oven, American style fridge freezer and French doors to conservator |
| UTILITY                 | 1.8m x 3.0m  | with tiled floor, fitted kitchen units, plumbed for washing machine and back door to garden.                                                          |
| GUEST WC                | 1.8m x 0.8m  | with tiled floor, linen press, wc and whb.                                                                                                            |
| CONSERVATORY            | 4.3m x 3.4m  | with tiled floor and French doors to large coble lock patio.                                                                                          |
| BATHROOM                | 3.0m x 3.9m  | with corner shower, jacuzzi bath, wc and whb.                                                                                                         |
| BEDROOM 1               | 3.0m x 3.9m  | with carpet, four bay fitted wardrobe and French doors to patio.                                                                                      |
| ENSUITE                 | 1.0m x. 3.0m | with tiled walls, shower, wc and whb.                                                                                                                 |
| BEDROOM 2               | 3.2m x 3.0m  | with carpet and two bay fitted wardrobe.                                                                                                              |
| BEDROOM 3               | 3.0m x 3.3m  | with carpet and two bay fitted wardrobe.                                                                                                              |
| FIRST FLOOR             |              |                                                                                                                                                       |
| MEZZANINE / HOME OFFICE | 5.0m x 4.6m  | with carpet.                                                                                                                                          |
| BEDROOM 4               | 5.6m x 4.0m  | with carpet, two bay wardrobe and French doors to balcony overlooking garden.                                                                         |
| ENSUITE                 | 1.6m x 2.5m  | with shower, wc and whb.                                                                                                                              |
| BEDROOM 5               | 5.8m x 4.0m  | with carpet and two bay wardrobe.                                                                                                                     |
| ENSUITE                 | 2.4m x 1.5m  | with shower, wc and whb.                                                                                                                              |
| STUDIO/ANNEX            |              |                                                                                                                                                       |
| LIVING ROOM / KITCHEN   | 7.3m x 5.4m  | with wooden floor and kitchen with white fitted units and appliances.                                                                                 |
| BEDROOM 1               | 1.3m x 1.9m  | with wooden floor, two bay fitted wardrobe and French doors to patio.                                                                                 |
| BATHROOM                | 1.3m x 1.9m  | with shower, wc and whb.                                                                                                                              |
| OUTSIDE                 |              |                                                                                                                                                       |

Garden Shed

3.2m x 4.0m 255 m<sup>2</sup> / 2741 sqft **TOTAL AREA** 

Ideally located up a quiet cul-de-sac, overlooking Ballybur Castle and the surrounding countryside. Beautifully landscaped gardens with herbaceous flowers, shrubs, vegetable plot with raised beds, mature fruit trees.