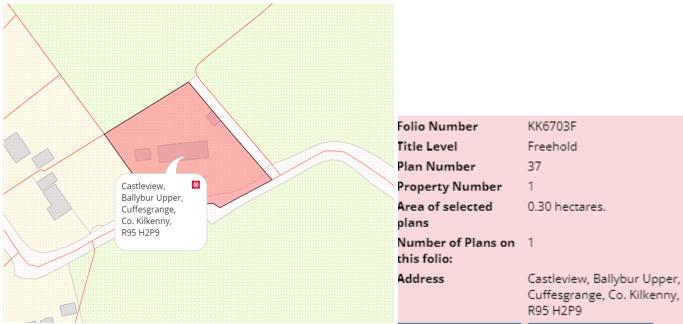

## PROPERTY DESCRIPTION

FitzGeralds are delighted to bring to the market "Castleview", a superb-detached home located in the townland of Cuffesgrange, just 7 km from Kilkenny City off the N76 (Kilkenny / Callan). "Castleview" is set on a beautifully enclosed site of c. 0.8 acre with stunning views of the countryside and overlooking "Ballybur Castle" a 16<sup>th</sup> century castle built by Richard Comerford in c. 1588.