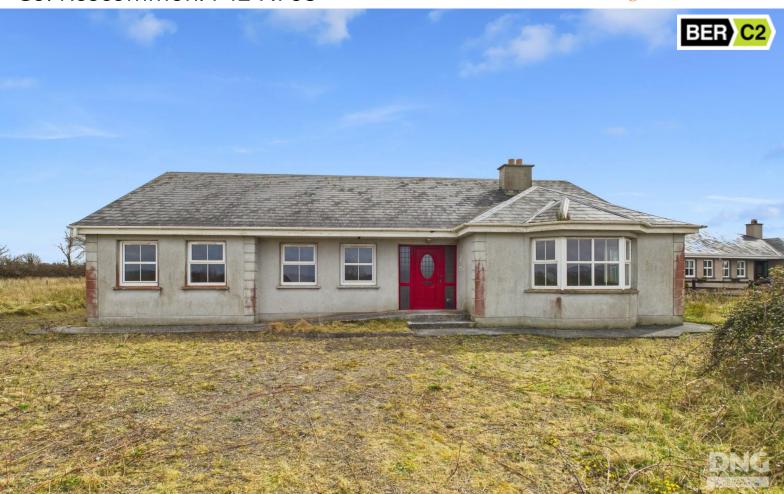

# For Sale

Drinagh, Tarmonbarry, Co. Roscommon. F42 NP93

## **Guide Price:** €150,000

Prime four bedroom bungalow residence complete to builders finish with a gross floor area of c. 156 sqm. The property stands on a c. 0.70 Acre elevated site, located in a quiet rural setting with stunning views of Sliabh Ban and the surrounding countryside. It provides a unique opportunity for a purchaser to complete the property to their own individual taste. The residence is centrally located between Roscommon Town (c. 20km), Longford Town (c. 14km), Strokestown (c. 12.5km), Ballyleague/Lanesboro (c. 10km) and Tarmonbarry Village (c. 5km).

Accommodation includes entrance hall, kitchen, living room, sunroom, utility, W.C, four bedrooms in total with one en-suite and main bathroom.

Viewing comes highly and is by appointment only with the auctioneer.