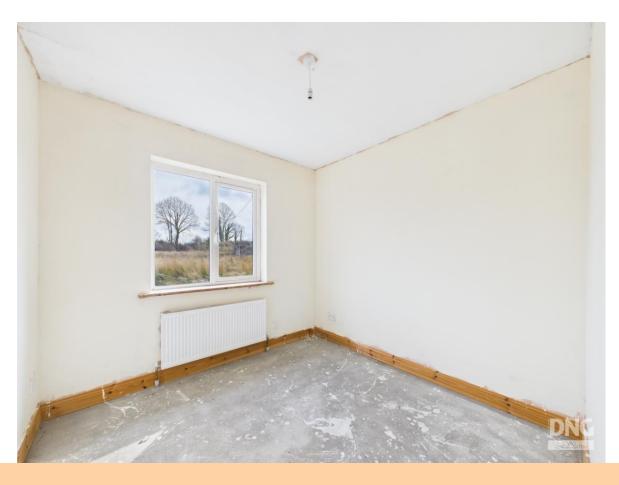

### **Bedroom 1**

12'2" (3.71m) x 13'6" (4.11m) En-Suite off (5'7" x 6'11")

## **Bedroom 2**

12'2" (3.71m) x 10'9" (3.28m)

## **Bedroom 3**

9'11" (3.02m) x 10'10" (3.3m)

## **Bedroom 4**

9'3" (2.82m) x 9'8" (2.95m)