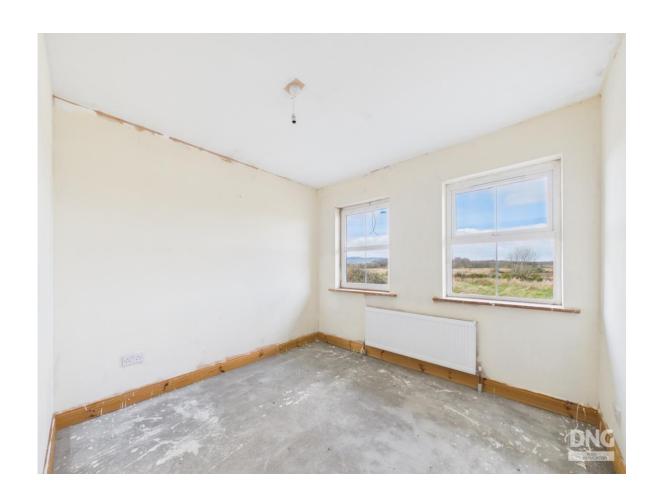

### **Bedroom 1**

12'2" (3.71m) x 13'6" (4.11m) En-Suite off (5'7" x 6'11")

## **Bedroom 2**

12'2" (3.71m) x 10'9" (3.28m)

## **Bedroom 3**

9'11" (3.02m) x 10'10" (3.3m)

## **Bedroom 4**

9'3" (2.82m) x 9'8" (2.95m)