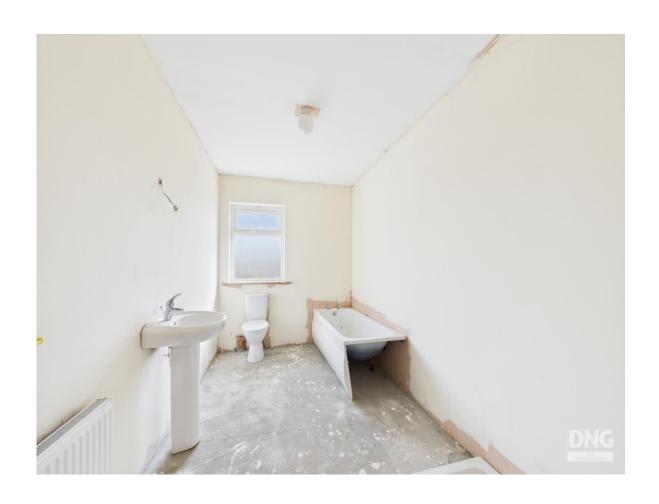

## **Main Bathroom**

12'2" (3.71m) x 7'0" (2.13m)

Drinagh, Tarmonbarry, Co. Roscommon. F42 NP93

Drinagh, Tarmonbarry, Co. Roscommon. F42 NP93

Drinagh, Tarmonbarry, Co. Roscommon. F42 NP93

Drinagh, Tarmonbarry, Co. Roscommon. F42 NP93