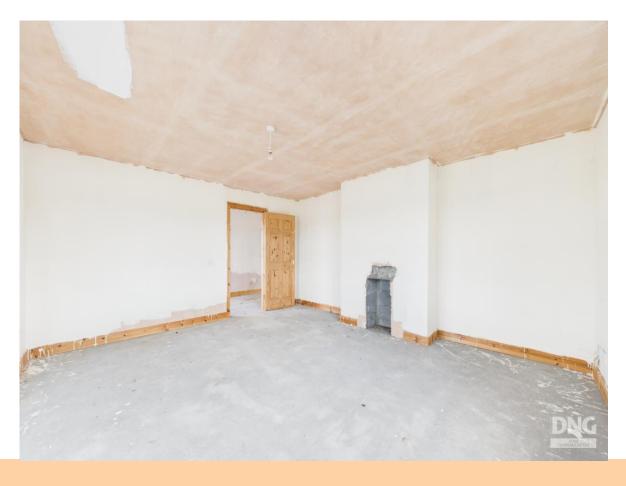

## **Living Room**

14'6" (4.42m) x 16'2" (4.93m)

### **Bedroom 1**

12'2" (3.71m) x 13'6" (4.11m) En-Suite off (5'7" x 6'11")