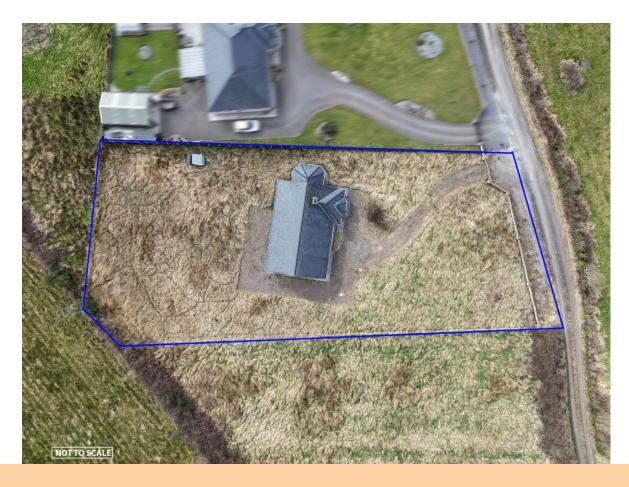

# For Sale

Drinagh, Tarmonbarry, Co. Roscommon. F42 NP93

## **Guide Price:** €150,000

Prime four bedroom bungalow residence complete to builders finish with a gross floor area of c. 156 sqm. The property stands on a c. 0.70 Acre elevated site, located in a quiet rural setting with stunning views of Sliabh Ban and the surrounding countryside. It provides a unique opportunity for a purchaser to complete the property to their own individual taste. The residence is centrally located between Roscommon Town (c. 20km), Longford Town (c. 14km), Strokestown (c. 12.5km), Ballyleague/Lanesboro (c. 10km) and Tarmonbarry Village (c. 5km).