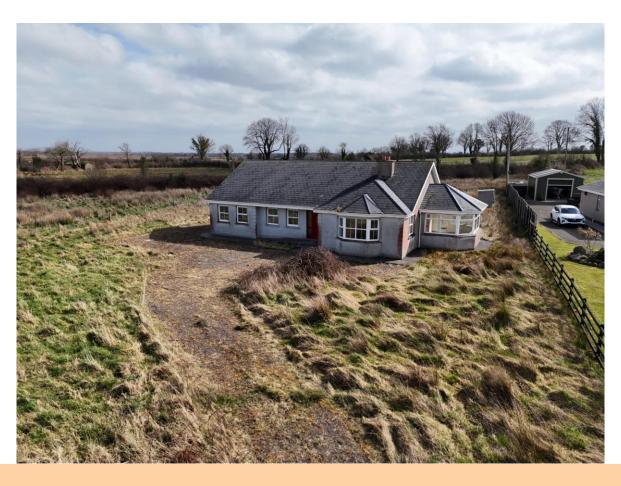

## **Guide Price:** €150,000

Prime four bedroom bungalow residence complete to builders finish with a gross floor area of c. 156 sqm. The property stands on a c. 0.70 Acre elevated site, located in a quiet rural setting with stunning views of Sliabh Ban and the surrounding countryside. It provides a unique opportunity for a purchaser to complete the property to their own individual taste. The residence is centrally located between Roscommon Town (c. 20km), Longford Town (c. 14km), Strokestown (c. 12.5km), Ballyleague/Lanesboro (c. 10km) and Tarmonbarry Village (c. 5km).