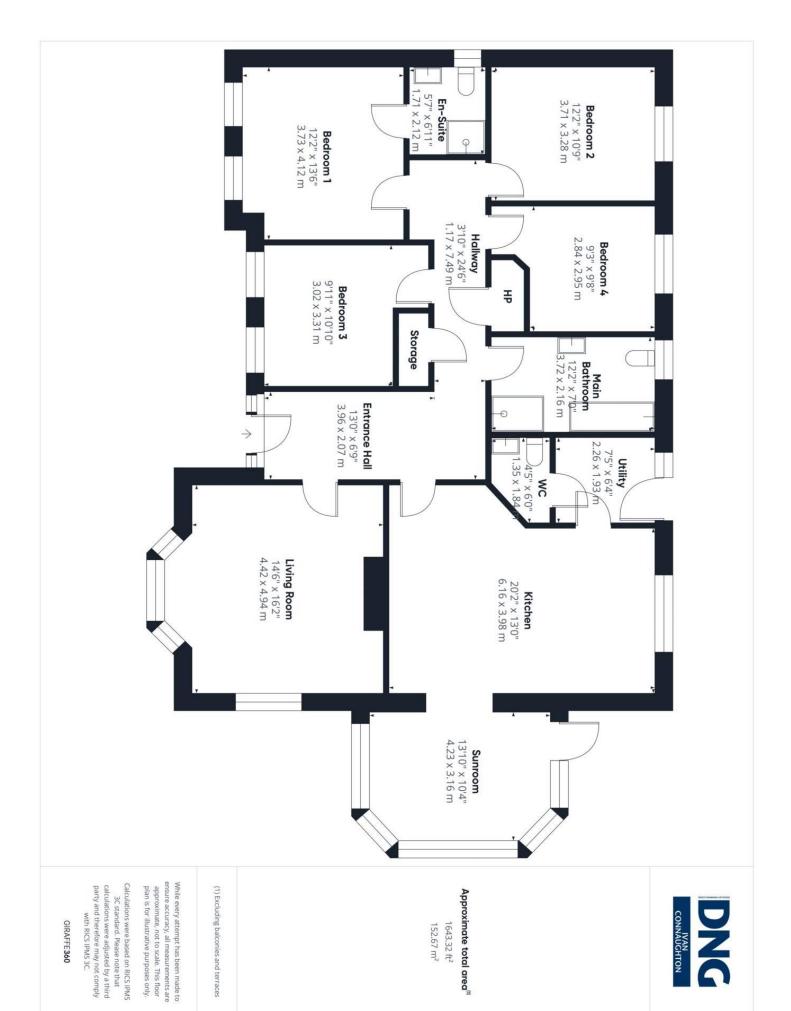

Accommodation includes entrance hall, kitchen, living room, sunroom, utility, W.C, four bedrooms in total with one en-suite and main bathroom.

Viewing comes highly and is by appointment only with the auctioneer.

#### **Entrance Hall**

13'0" (3.96m) x 6'9" (2.06m)

## **Living Room**

14'6" (4.42m) x 16'2" (4.93m)

#### Kitchen

20'2" (6.15m) x 13'0" (3.96m)

#### Sunroom

13'10" (4.22m) x 10'4" (3.15m)

## **Utility**

7'5" (2.26m) x 6'4" (1.93m)

#### W.C.

4'5" (1.35m) x 6'0" (1.83m)

### **Bedroom 1**

12'2" (3.71m) x 13'6" (4.11m) En-Suite off (5'7" x 6'11")

## **Bedroom 2**

12'2" (3.71m) x 10'9" (3.28m)

## **Bedroom 3**

9'11" (3.02m) x 10'10" (3.3m)

## **Bedroom 4**

9'3" (2.82m) x 9'8" (2.95m)

## **Main Bathroom**

12'2" (3.71m) x 7'0" (2.13m)

Drinagh, Tarmonbarry, Co. Roscommon. F42 NP93

Drinagh, Tarmonbarry, Co. Roscommon. F42 NP93

Drinagh, Tarmonbarry, Co. Roscommon. F42 NP93

Drinagh, Tarmonbarry, Co. Roscommon. F42 NP93