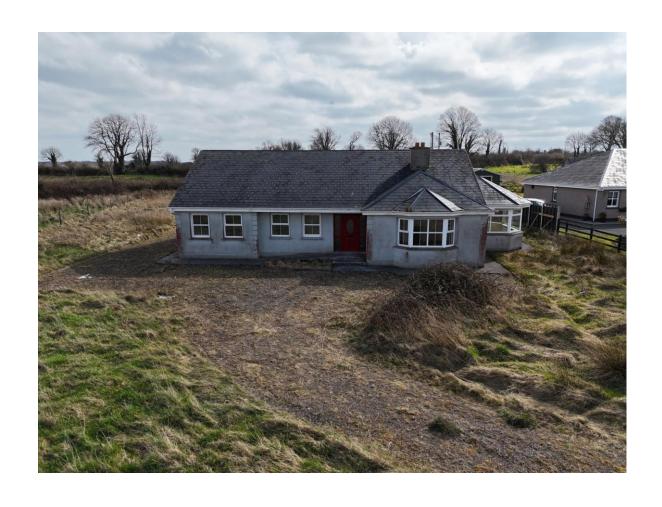

## **Guide Price:** €150,000

Prime four bedroom bungalow residence complete to builders finish with a gross floor area of c. 156 sqm. The property stands on a c. 0.70 Acre elevated site, located in a quiet rural setting with stunning views of Sliabh Ban and the surrounding countryside. It provides a unique opportunity for a purchaser to complete the property to their own individual taste. The residence is centrally located between Roscommon Town (c. 20km), Longford Town (c. 14km), Strokestown (c. 12.5km), Ballyleague/Lanesboro (c. 10km) and Tarmonbarry Village (c. 5km).