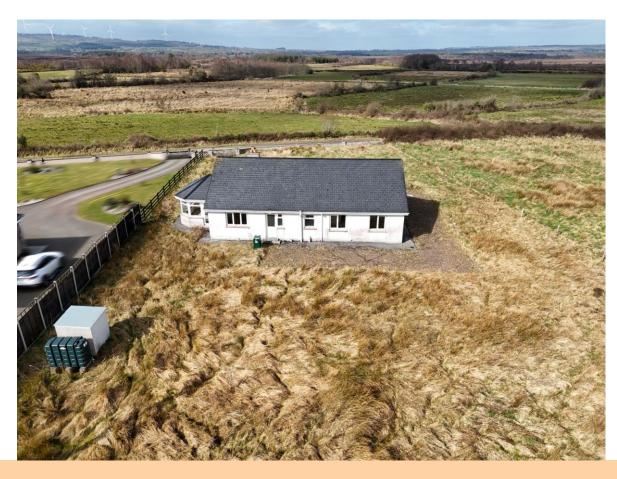

# For Sale

Drinagh, Tarmonbarry, Co. Roscommon. F42 NP93

## **Guide Price:** €150,000

Prime four bedroom bungalow residence complete to builders finish with a gross floor area of c. 156 sqm. The property stands on a c. 0.70 Acre elevated site, located in a quiet rural setting with stunning views of Sliabh Ban and the surrounding countryside. It provides a unique opportunity for a purchaser to complete the property to their own individual taste. The residence is centrally located between Roscommon Town (c. 20km), Longford Town (c. 14km), Strokestown (c. 12.5km), Ballyleague/Lanesboro (c. 10km) and Tarmonbarry Village (c. 5km).

Accommodation includes entrance hall, kitchen, living room, sunroom, utility, W.C, four bedrooms in total with one en-suite and main bathroom.

Viewing comes highly and is by appointment only with the auctioneer.