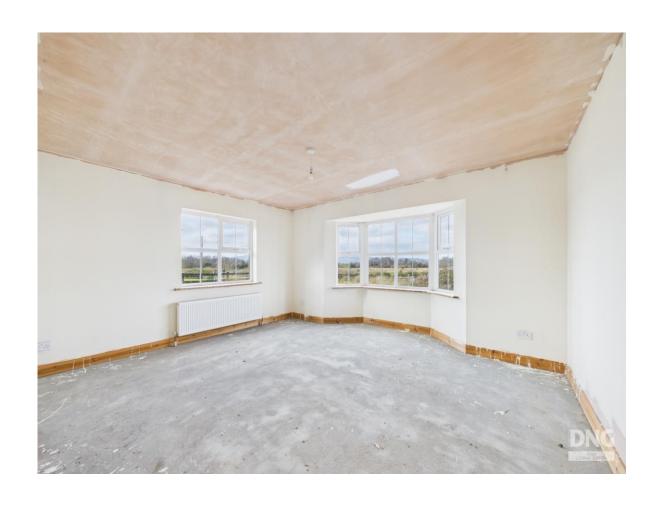

## **Living Room**

14'6" (4.42m) x 16'2" (4.93m)

#### Sunroom

13'10" (4.22m) x 10'4" (3.15m)