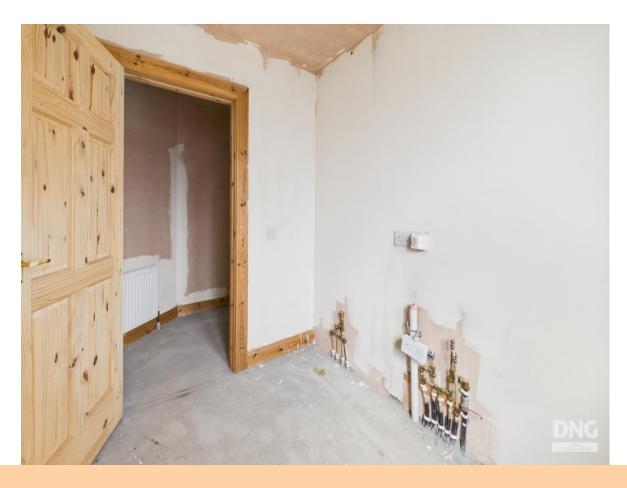

#### **Entrance Hall**

13'0" (3.96m) x 6'9" (2.06m)

#### W.C.

4'5" (1.35m) x 6'0" (1.83m)