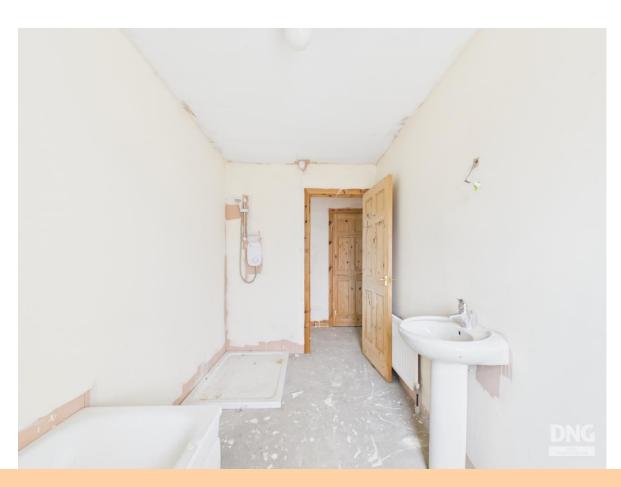

#### W.C.

4'5" (1.35m) x 6'0" (1.83m)

## **Main Bathroom**

12'2" (3.71m) x 7'0" (2.13m)

Drinagh, Tarmonbarry, Co. Roscommon. F42 NP93

Drinagh, Tarmonbarry, Co. Roscommon. F42 NP93

Drinagh, Tarmonbarry, Co. Roscommon. F42 NP93

Drinagh, Tarmonbarry, Co. Roscommon. F42 NP93