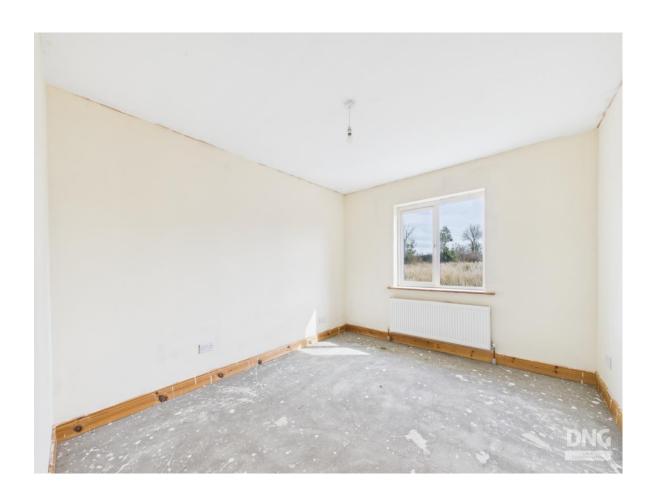

### **Bedroom 1**

12'2" (3.71m) x 13'6" (4.11m) En-Suite off (5'7" x 6'11")

## **Bedroom 2**

12'2" (3.71m) x 10'9" (3.28m)

## **Bedroom 3**

9'11" (3.02m) x 10'10" (3.3m)

## **Bedroom 4**

9'3" (2.82m) x 9'8" (2.95m)