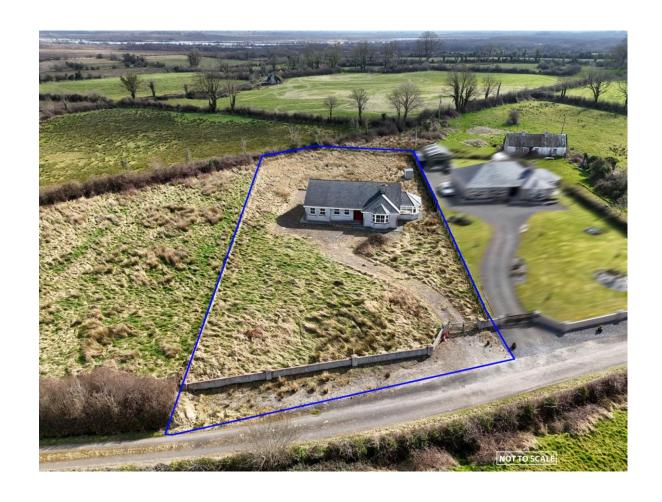

# For Sale

Drinagh, Tarmonbarry, Co. Roscommon. F42 NP93

## **Guide Price:** €150,000

Prime four bedroom bungalow residence complete to builders finish with a gross floor area of c. 156 sqm. The property stands on a c. 0.70 Acre elevated site, located in a quiet rural setting with stunning views of Sliabh Ban and the surrounding countryside. It provides a unique opportunity for a purchaser to complete the property to their own individual taste. The residence is centrally located between Roscommon Town (c. 20km), Longford Town (c. 14km), Strokestown (c. 12.5km), Ballyleague/Lanesboro (c. 10km) and Tarmonbarry Village (c. 5km).