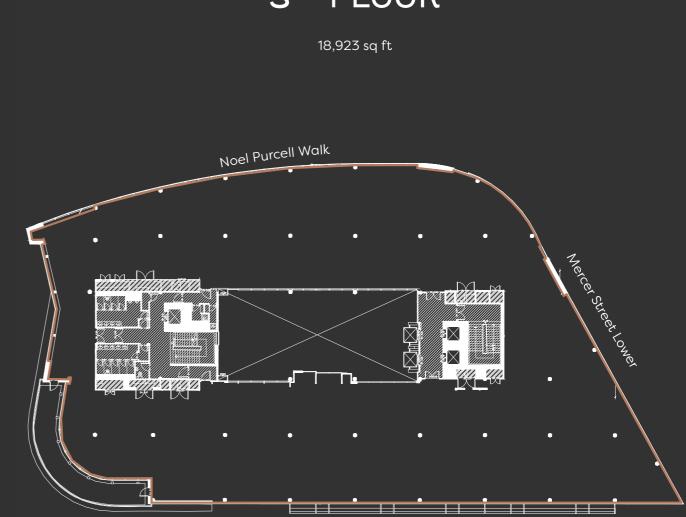

# **BE** IMPRESSED

Fifth Floor 9,537 sq ft

Fourth Floor 14,144 sq ft

**Third Floor** 18,923 sq ft

Second Floor 5,594 sq ft

**First Floor** Occupied

**Ground Floor** Reception

Basement Parking

# 3<sup>RD</sup> FLOOR

Bow Lane East