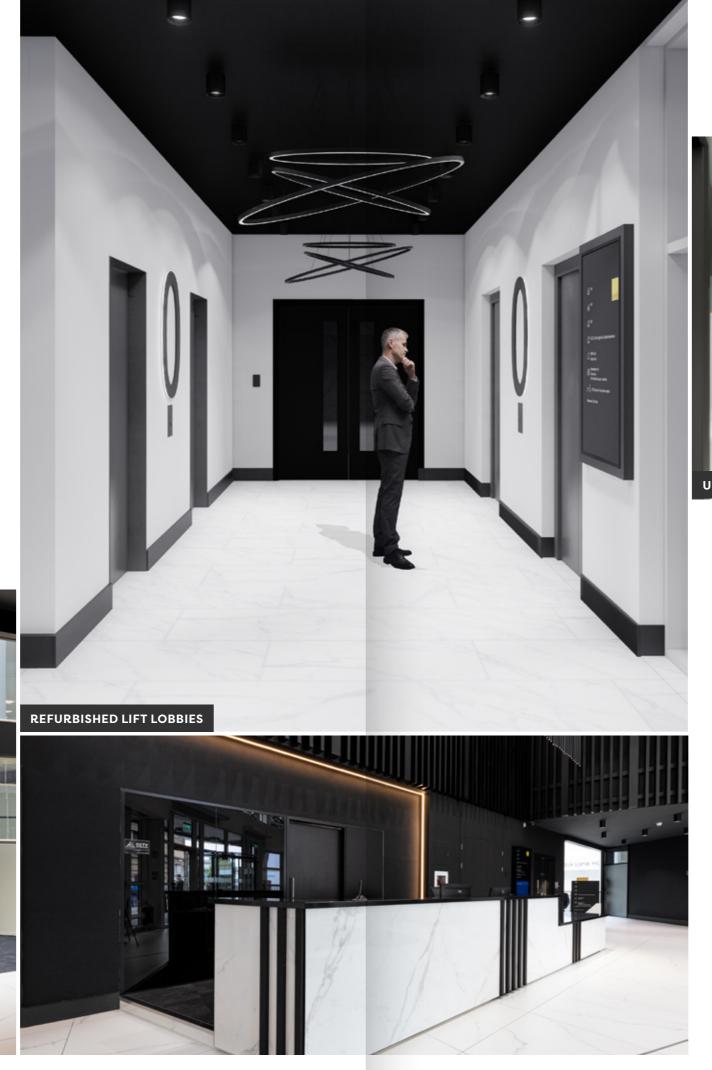

# **BE**TTER THAN BEFORE

Beaux Lane House offers four floors of best-inclass, fully upgraded office accommodation, with floorplates ranging from 5,500 sq ft to 19,000 sq ft.

Beaux Lane House is a 6-storey office building extending to approximately 100,000 sq ft. in total. The 2nd to 5th floors are currently undergoing complete refurbishment to a highquality CAT A and CAT A+ finish. The common areas, including the lift lobbies, toilets, showers, and changing facilities are also being upgraded to an exemplary standard, for the benefit of all tenants, both existing and incoming.

The impressive and contemporary double-height reception leads to a feature central atrium which floods the building's entrance space with natural light throughout the day. Four passenger lifts provide access to all floors and generous secure bicycle storage and car parking with fullaccess control/security system round out the specification on offer.

# **BE**ST IN CLASS FINISHES

**PV** panels on roof

Upgraded W/Cs

Improved end of trip facilities

**GENERAL SPEC:** 

Upgraded lift lobbies

BER A3

Target

BER A3

Improved atrium experience

28 car parking spaces

New AC system

New raised

Partial IT infrastructure

淤

111