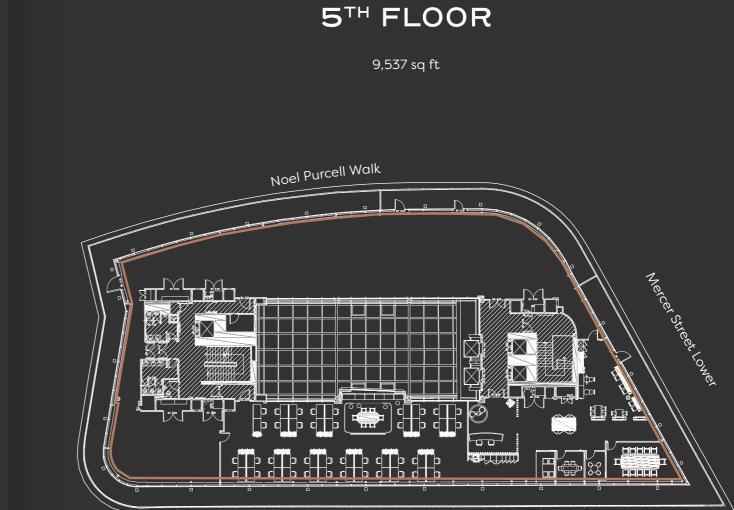

# **BE** IMPRESSED

Fifth Floor 9,537 sq ft

Fourth Floor 14,144 sq ft

**Third Floor** 18,923 sq ft

Second Floor 5,594 sq ft

**First Floor** Occupied

**Ground Floor** Reception

Basement Parking

#### CAT A+ FIT OUT OF 5TH FLOOR TO INCLUDE:

access floor

New suspended ceilings

5 5

Welfare

spaces

Floor finishes

Refurbished solar shading