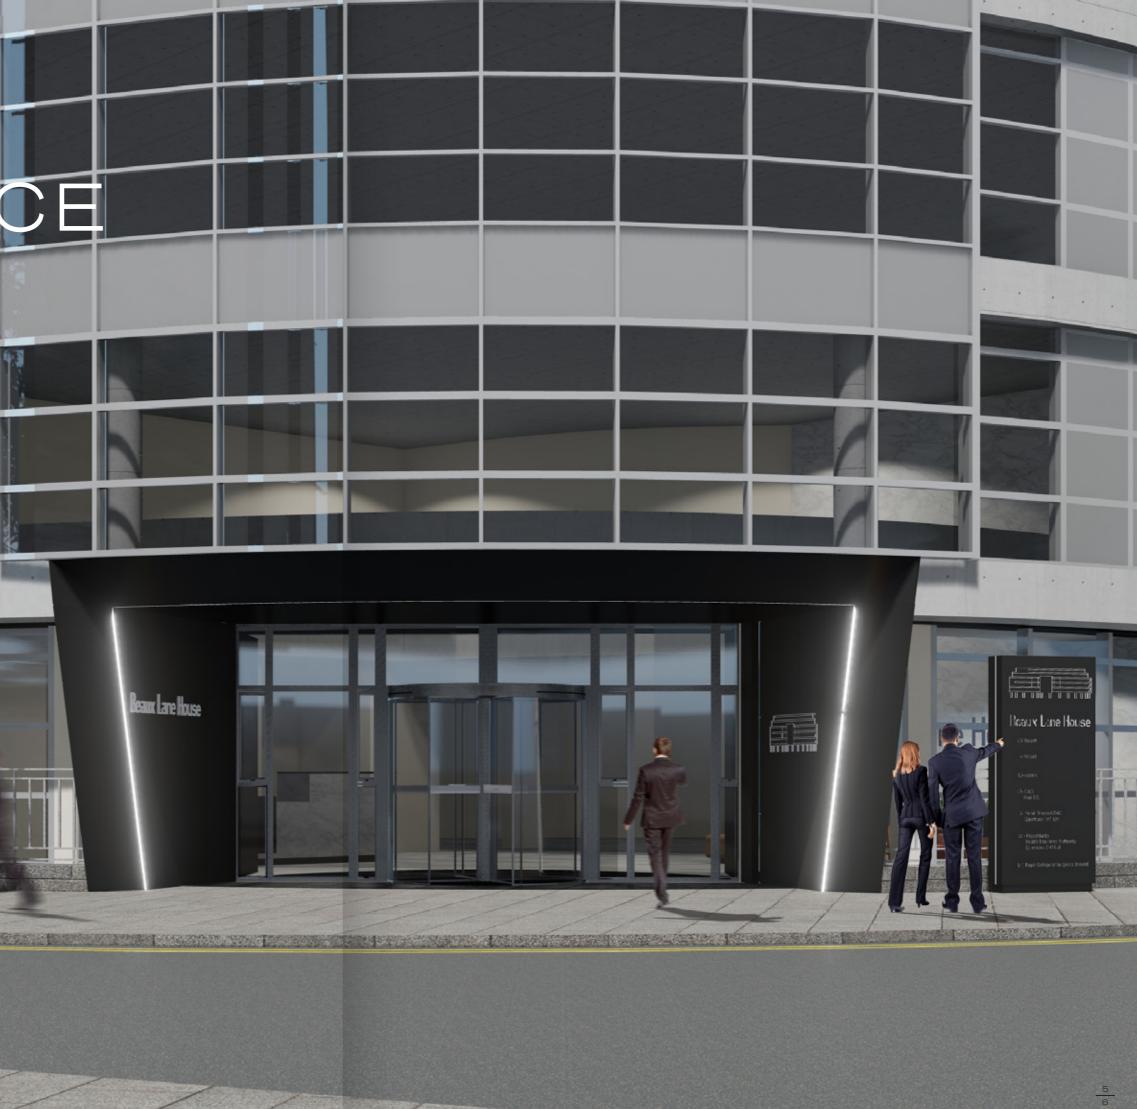

The impressive and contemporary double-height reception leads to a feature central atrium which floods the building's entrance space with natural light throughout the day. Four passenger lifts provide access to all floors and generous secure bicycle storage and car parking with fullaccess control/security system round out the specification on offer.

FULLY REFURBISHED FLOORPLATE

The building occupies a prominent corner in Dublin city centre and has a unique architectural design with a curved façade to the front, allowing natural light to fill the entire.