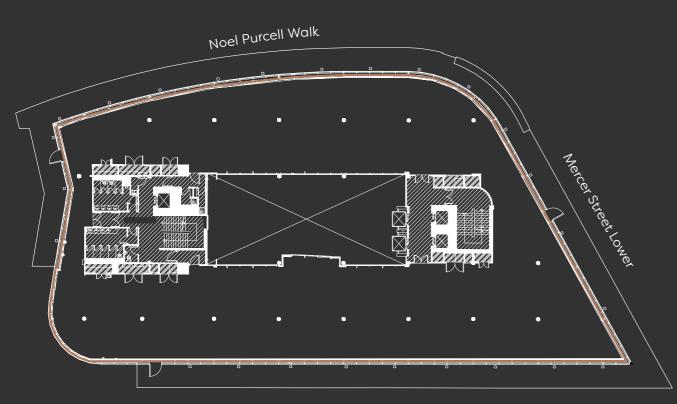

FULLY REFURBISHED FLOORPLATE

The building occupies a prominent corner in Dublin city centre and has a unique architectural design with a curved façade to the front, allowing natural light to fill the entire.

Bow Lane East