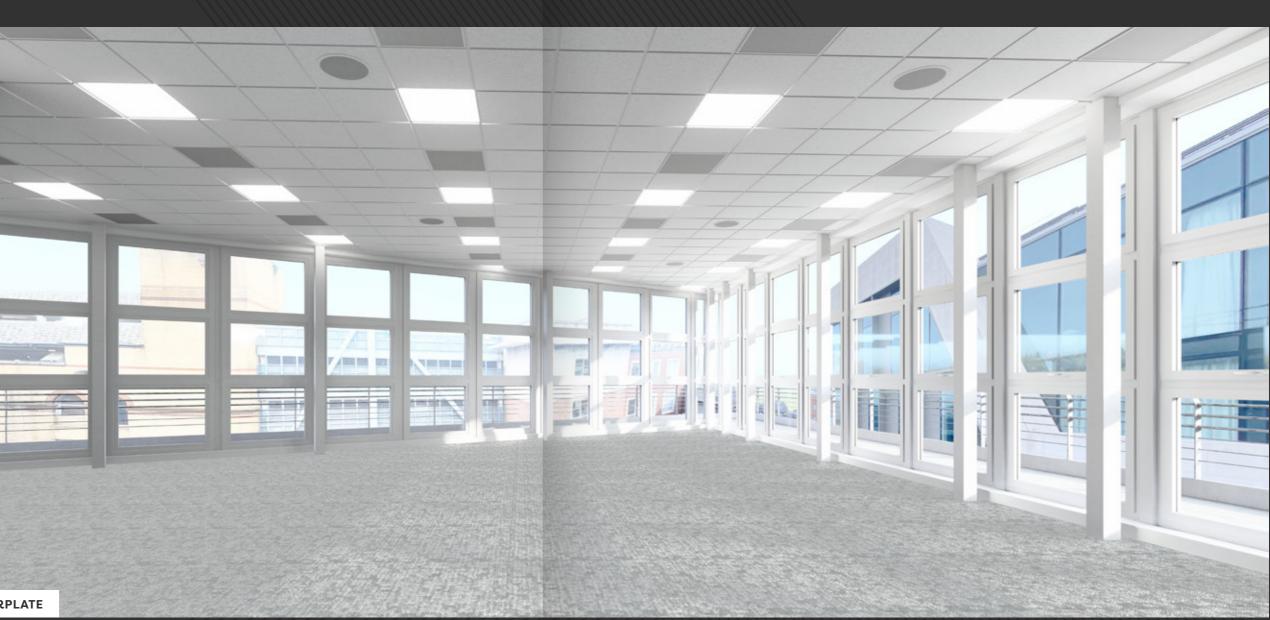

FULLY REFURBISHED FLOORPLATE

The building occupies a prominent corner in Dublin city centre and has a unique architectural design with a curved façade to the front, allowing natural light to fill the entire.