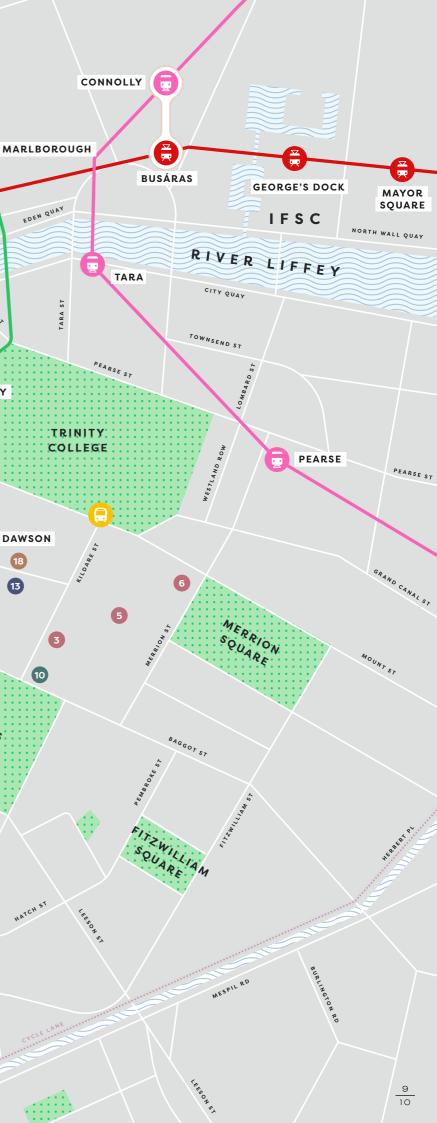

# THE PLACE TO **BE**

Located just off St Stephen's Green, Beaux Lane House is surrounded by thriving business, retail and cultural communities.

Its central position means unrivalled connectivity with the Luas Green Line, numerous Dublin Bus routes and Pearse Street DART station within a moments' walk.

CHARLEMONT

Green Line Luas Stop 3 min walk

Dublin Bus Stop 2 min walk

Tara Street DART Station 15 min walk

- 12. Ladurée 13. One Pico 14. Fire
  - 15. Marco Pierre White
  - 16. Glovers Alley
  - 17. Shanahan's on the Green
  - 18. Uno Mas