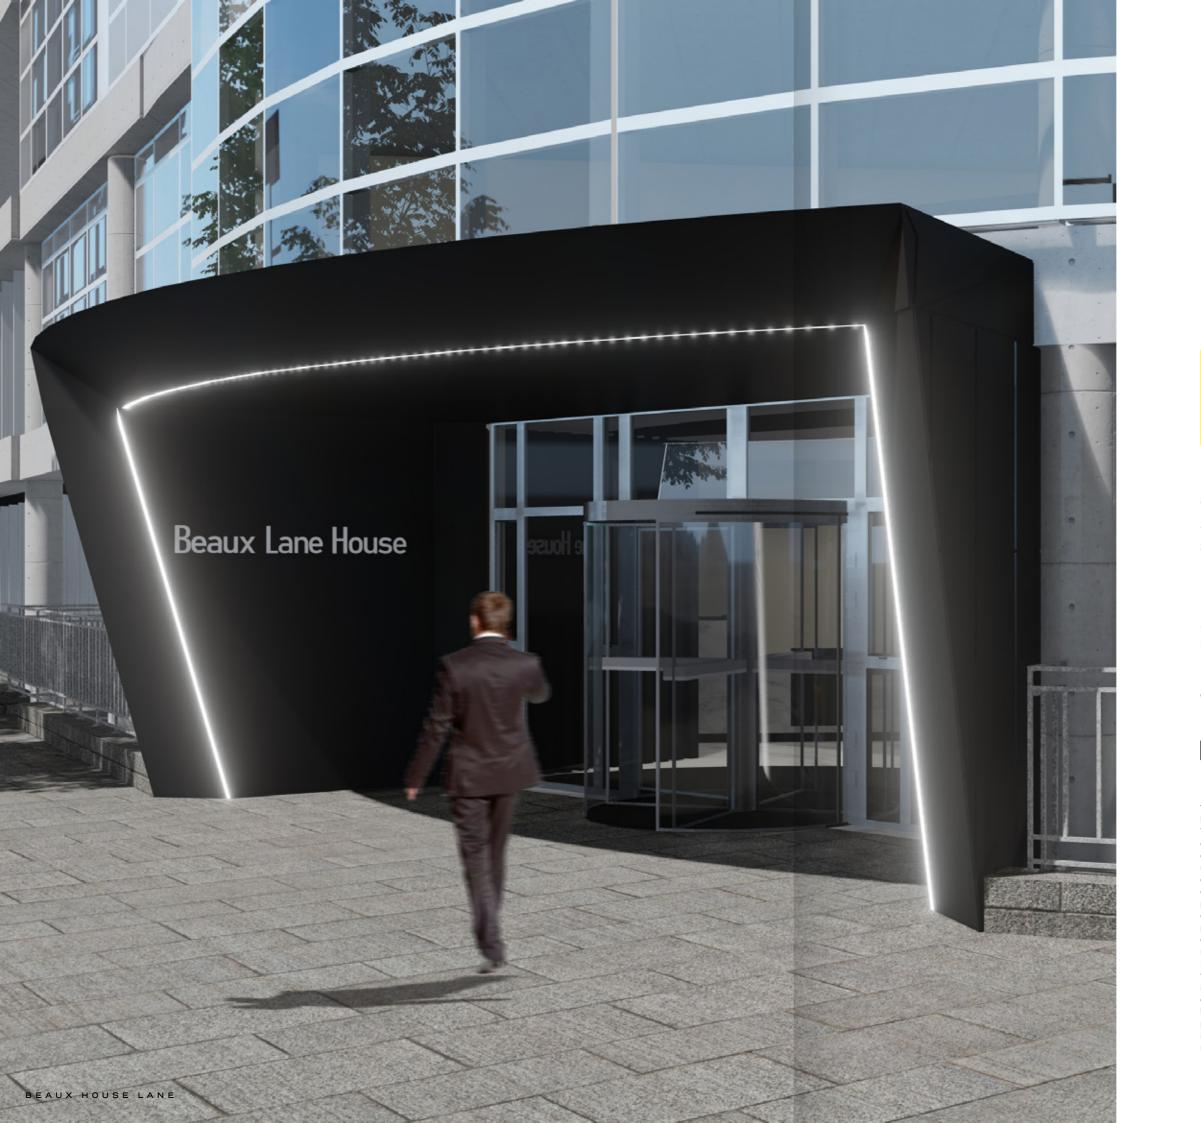

# **BE**TTER THAN BEFORE

Beaux Lane House offers four floors of best-inclass, fully upgraded office accommodation, with floorplates ranging from 5,500 sq ft to 19,000 sq ft.

Beaux Lane House is a 6-storey office building extending to approximately 100,000 sq ft. in total. The 2nd to 5th floors are currently undergoing complete refurbishment to a highquality CAT A and CAT A+ finish. The common areas, including the lift lobbies, toilets, showers, and changing facilities are also being upgraded to an exemplary standard, for the benefit of all tenants, both existing and incoming.

The impressive and contemporary double-height reception leads to a feature central atrium which floods the building's entrance space with natural light throughout the day. Four passenger lifts provide access to all floors and generous secure bicycle storage and car parking with fullaccess control/security system round out the specification on offer.