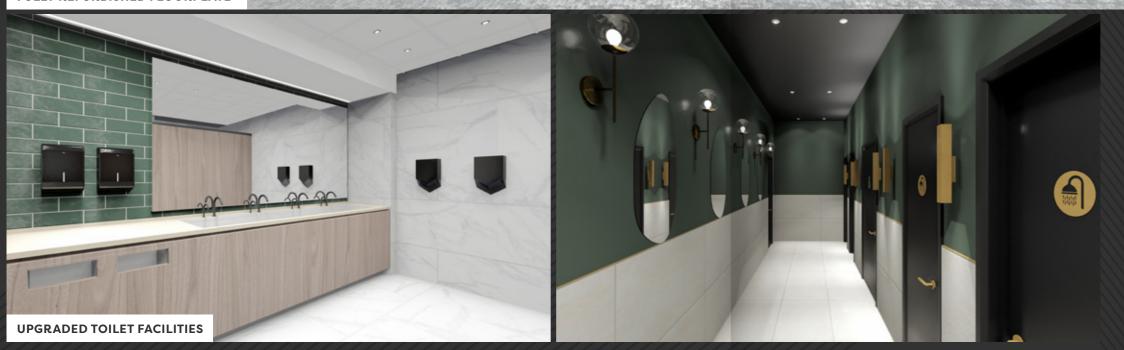

# **BE**TTER THAN BEFORE

Beaux Lane House offers four floors of best-inclass, fully upgraded office accommodation, with floorplates ranging from 5,500 sq ft to 19,000 sq ft.

Beaux Lane House is a 6-storey office building extending to approximately 100,000 sq ft. in total. The 2nd to 5th floors are currently undergoing complete refurbishment to a highquality CAT A and CAT A+ finish. The common areas, including the lift lobbies, toilets, showers, and changing facilities are also being upgraded to an exemplary standard, for the benefit of all tenants, both existing and incoming.