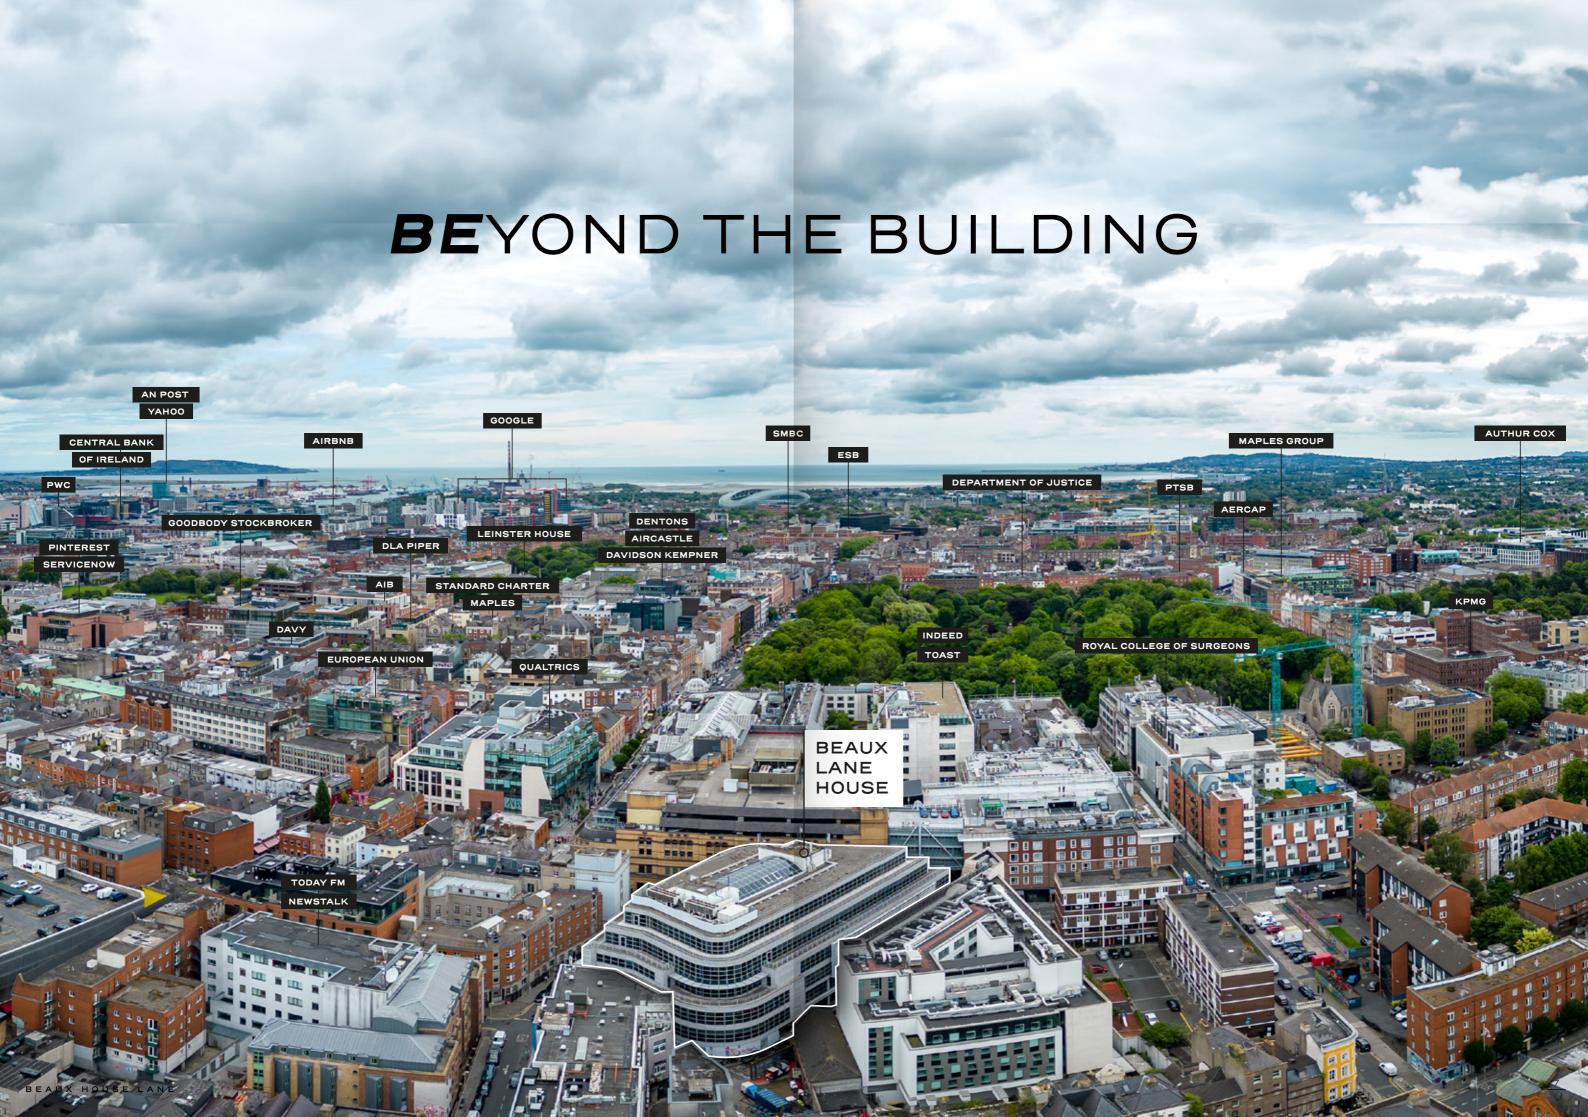

# THE PLACE TO **BE**

Located just off St Stephen's Green, Beaux Lane House is surrounded by thriving business, retail and cultural communities.

Its central position means unrivalled connectivity with the Luas Green Line, numerous Dublin Bus routes and Pearse Street DART station within a moments' walk.

The prestigious address of St Stephen's Green has attracted many multinational companies, financial institutions, law firms and professional services firms to the area. To date, leading international occupiers such as KPMG, DLA Piper, Horizon Therapeutics and Maples have leased space in the immediate area and joined the ranks of other leading global firms choosing to be in the vicinity. It is the destination of choice for commercial occupiers in Dublin.

The vibrancy of Dublin 2 as an office location is thanks in part to the wide range of amenities nearby. The very best of the city's restaurants, cafés, shops, bars and venues are in tantalisingly easy reach.