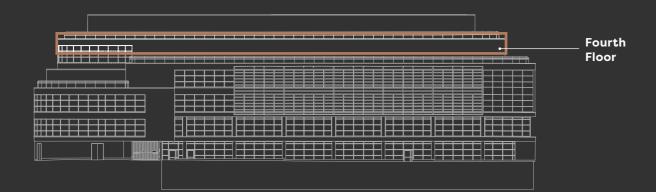

# **BE** IMPRESSED

Fifth Floor 9,537 sq ft

Fourth Floor 14,144 sq ft

**Third Floor** 18,923 sq ft

Second Floor 5,594 sq ft

**First Floor** Occupied

**Ground Floor** Reception

Basement Parking

# 4<sup>TH</sup> FLOOR

14,144 sq ft

Bow Lane East