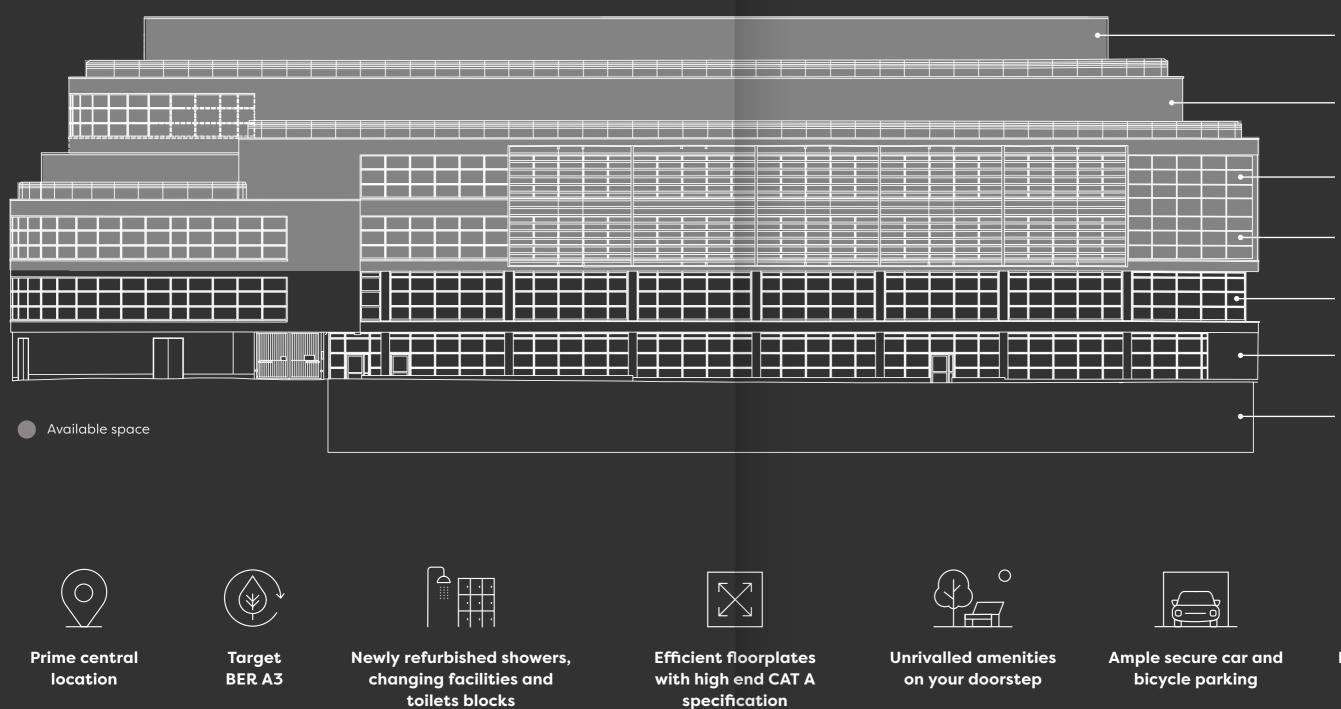

# **BE**TTER THAN BEFORE

Beaux Lane House offers four floors of best-inclass, fully upgraded office accommodation, with floorplates ranging from 5,500 sq ft to 19,000 sq ft.

Beaux Lane House is a 6-storey office building extending to approximately 100,000 sq ft. in total. The 2nd to 5th floors are currently undergoing complete refurbishment to a highquality CAT A and CAT A+ finish. The common areas, including the lift lobbies, toilets, showers, and changing facilities are also being upgraded to an exemplary standard, for the benefit of all tenants, both existing and incoming.

# **BE**ST IN CLASS FINISHES

**PV** panels on roof

Upgraded W/Cs

Improved end of trip facilities

**GENERAL SPEC:** 

Upgraded lift lobbies

BER A3

Target

BER A3

Improved atrium experience

28 car parking spaces

New AC system

New raised

Partial IT infrastructure

淤

111

Outdoor

terrace space

**Full perimeter** glazing

FULL CAT A FIT OUT ON PART 2ND, 3RD AND 4TH FLOOR TO INCLUDE:

New AC system

Outdoor terraces on upper floors

New LED lighting

floor

New suspended ceilings

**Full perimeter** glazing

| 굿굿                           |  |
|------------------------------|--|
| Partial desk<br>and furnitur |  |
|                              |  |

ဂိုင်္ဂ **Meeting and** breakout spaces

#### CAT A+ FIT OUT OF 5TH FLOOR TO INCLUDE:

access floor

New suspended ceilings

5 5

Welfare

spaces

Floor finishes

Refurbished solar shading