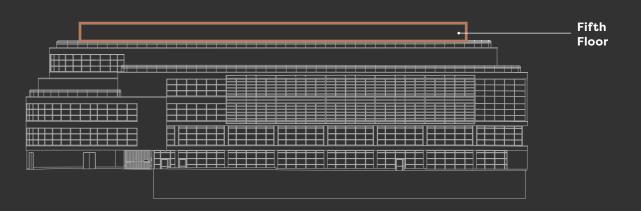

# **BE** IMPRESSED

Fifth Floor 9,537 sq ft

Fourth Floor 14,144 sq ft

**Third Floor** 18,923 sq ft

Second Floor 5,594 sq ft

**First Floor** Occupied

**Ground Floor** Reception

Basement Parking