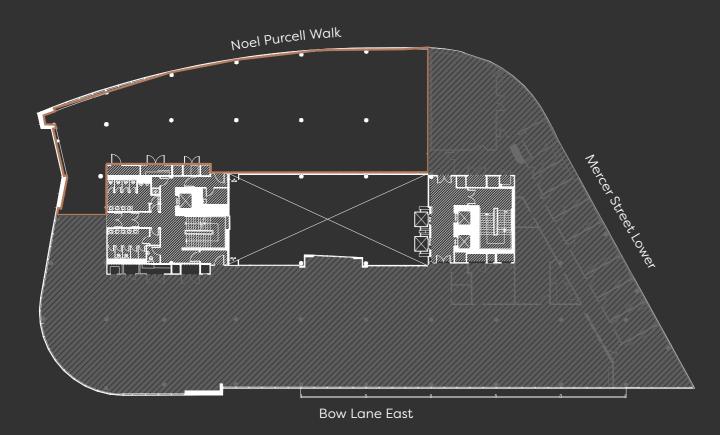

# **BE** IMPRESSED

Fifth Floor 9,537 sq ft

Fourth Floor 14,144 sq ft

**Third Floor** 18,923 sq ft

Second Floor 5,594 sq ft

**First Floor** Occupied

**Ground Floor** Reception

Basement Parking

# 3<sup>RD</sup> FLOOR

Bow Lane East

Bow Lane East