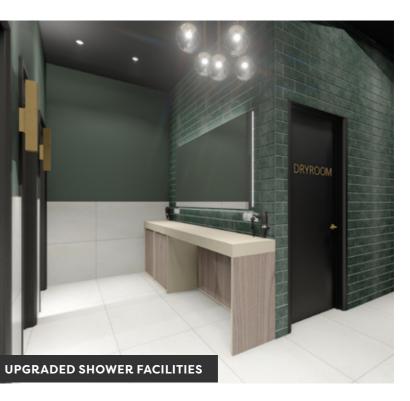

# **BE**TTER THAN BEFORE

Beaux Lane House offers four floors of best-inclass, fully upgraded office accommodation, with floorplates ranging from 5,500 sq ft to 19,000 sq ft.

Beaux Lane House is a 6-storey office building extending to approximately 100,000 sq ft. in total. The 2nd to 5th floors are currently undergoing complete refurbishment to a highquality CAT A and CAT A+ finish. The common areas, including the lift lobbies, toilets, showers, and changing facilities are also being upgraded to an exemplary standard, for the benefit of all tenants, both existing and incoming.