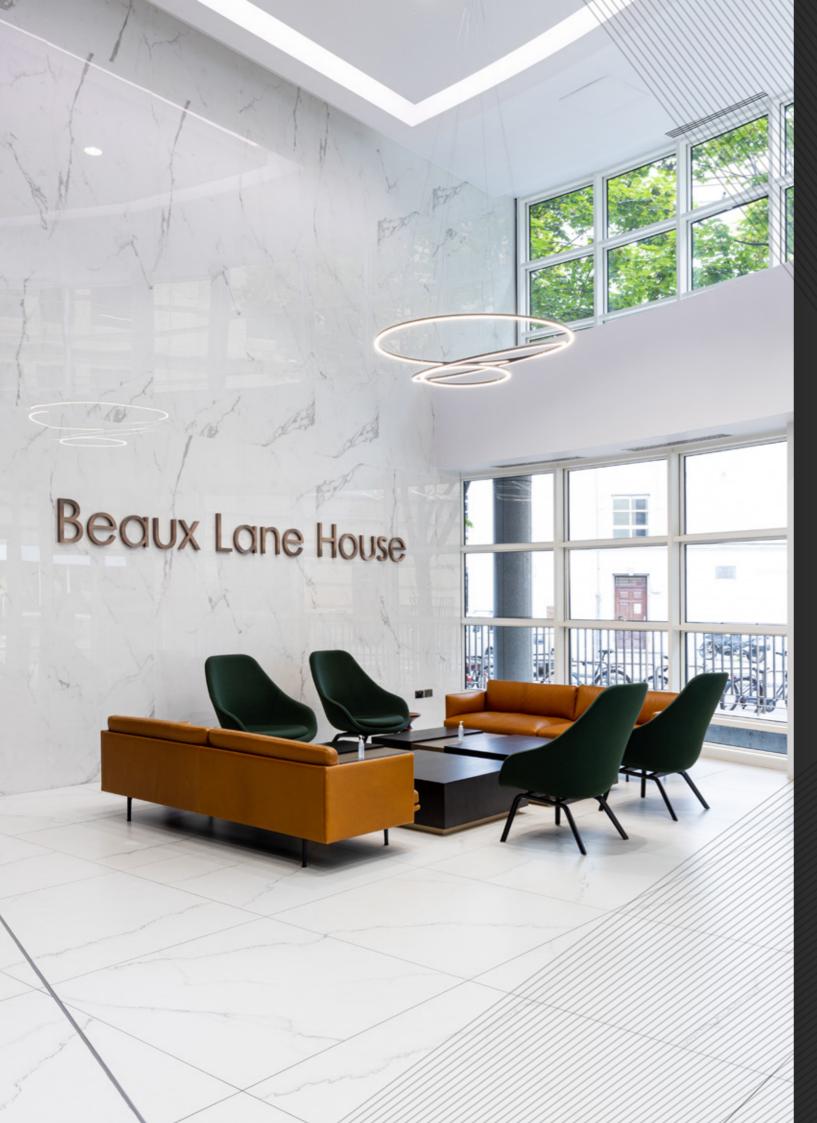

# **BE**TTER THAN BEFORE

Beaux Lane House offers four floors of best-inclass, fully upgraded office accommodation, with floorplates ranging from 5,500 sq ft to 19,000 sq ft.

Beaux Lane House is a 6-storey office building extending to approximately 100,000 sq ft. in total. The 2nd to 5th floors are currently undergoing complete refurbishment to a highquality CAT A and CAT A+ finish. The common areas, including the lift lobbies, toilets, showers, and changing facilities are also being upgraded to an exemplary standard, for the benefit of all tenants, both existing and incoming.

The impressive and contemporary double-height reception leads to a feature central atrium which floods the building's entrance space with natural light throughout the day. Four passenger lifts provide access to all floors and generous secure bicycle storage and car parking with fullaccess control/security system round out the specification on offer.