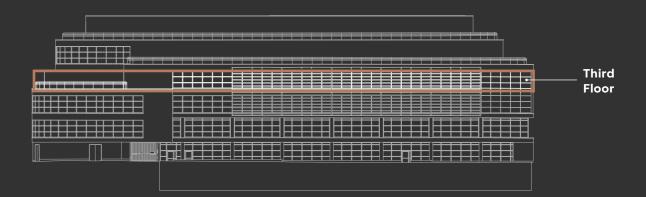

# **BE** IMPRESSED

Fifth Floor 9,537 sq ft

Fourth Floor 14,144 sq ft

**Third Floor** 18,923 sq ft

Second Floor 5,594 sq ft

**First Floor** Occupied

**Ground Floor** Reception

Basement Parking

# 3<sup>RD</sup> FLOOR

Bow Lane East