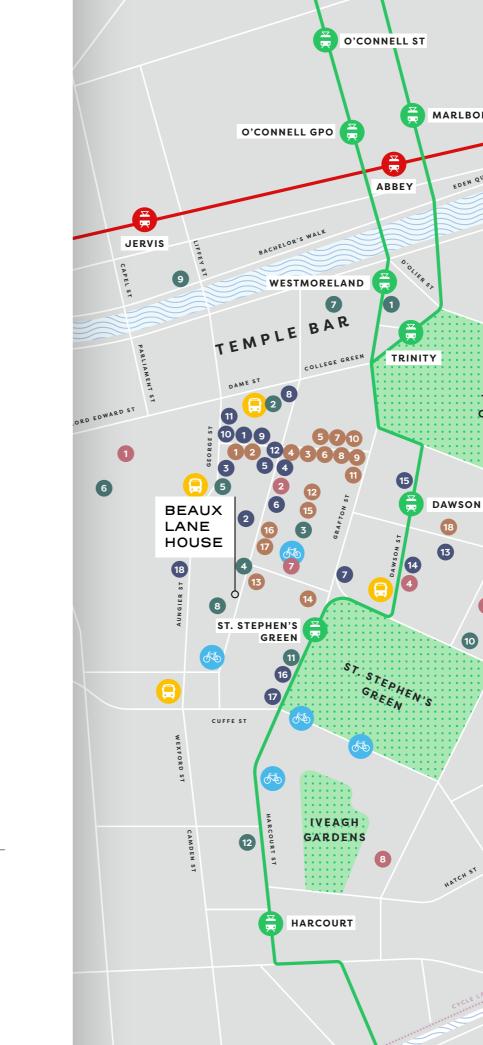

# THE PLACE TO **BE**

Located just off St Stephen's Green, Beaux Lane House is surrounded by thriving business, retail and cultural communities.

Its central position means unrivalled connectivity with the Luas Green Line, numerous Dublin Bus routes and Pearse Street DART station within a moments' walk.

The prestigious address of St Stephen's Green has attracted many multinational companies, financial institutions, law firms and professional services firms to the area. To date, leading international occupiers such as KPMG, DLA Piper, Horizon Therapeutics and Maples have leased space in the immediate area and joined the ranks of other leading global firms choosing to be in the vicinity. It is the destination of choice for commercial occupiers in Dublin.

The vibrancy of Dublin 2 as an office location is thanks in part to the wide range of amenities nearby. The very best of the city's restaurants, cafés, shops, bars and venues are in tantalisingly easy reach.

# **BE** CONNECTED

#### LOCAL AREA

- 1. Dublin Castle
- 2. Powerscourt Town House
- 3. The National Museum of Ireland
- 4. Mansion House
- 5. Leinster House
- 6. The National Gallery
- 7. The Gaiety Theatre
- 8. National Concert Hall

#### HOTELS

- 1. The College Green Hotel
- 2. The Wren Hotel
- 3. The Westbury Hotel
- 4. The Grafton Hotel
- 5. Premier Inn Dublin City Centre
- 6. Radisson Blu Royal Hotel
- 7. The Morgan Hotel
- 8. The Marlin Hotel
- 9. The Morrison Hotel
- 10. The Shelbourne Hotel
- 11. The Fitzwilliam Hotel
- 12. The Dean Hotel

## RETAIL

- 1. Oliver Bonas
- 2. Patagonia
- 3. Zero One
- 4. 5th Avenue
- 5. Louis Copeland
- 6. Siopaella
  7. L'Occitane
- 8. Clarins
- 9. Kiehl's
- 10. Ecco
- 11. Brown Thomas
- 12. Paul Sheeran
- 13. Dunnes Stores
- 14. St. Stephen's Green Centre
- 15. Westbury Mall
- 16. Dylan Bradshaw
- 17. Brown Sugar
- 18. Thérapie Clinic

CHARLEMONT

Green Line Luas Stop 3 min walk

Dublin Bus Stop 2 min walk

Tara Street DART Station 15 min walk

- 12. Ladurée 13. One Pico 14. Fire
  - 15. Marco Pierre White
  - 16. Glovers Alley
  - 17. Shanahan's on the Green
  - 18. Uno Mas

George's Street Arcade
 The Port House
 Saba

Café

8. Pichet

1. Fallon & Byrne

2. Fade Street Social

6. Farrier & Draper

7. Butler's Chocolate

9. Chequer Lane by

Jamie Oliver

10. Ukiyo Restaurant

11. Yamamori Izakaya

Restaurant & Bar