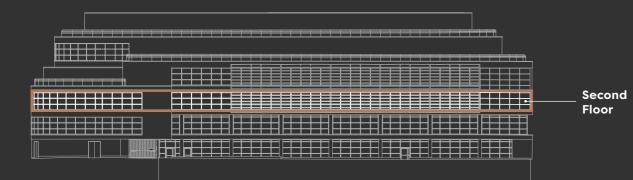

# **BE** IMPRESSED

Fifth Floor 9,537 sq ft

Fourth Floor 14,144 sq ft

**Third Floor** 18,923 sq ft

Second Floor 5,594 sq ft

**First Floor** Occupied

**Ground Floor** Reception

Basement Parking

# 2<sup>ND</sup> FLOOR

5,594 sq ft