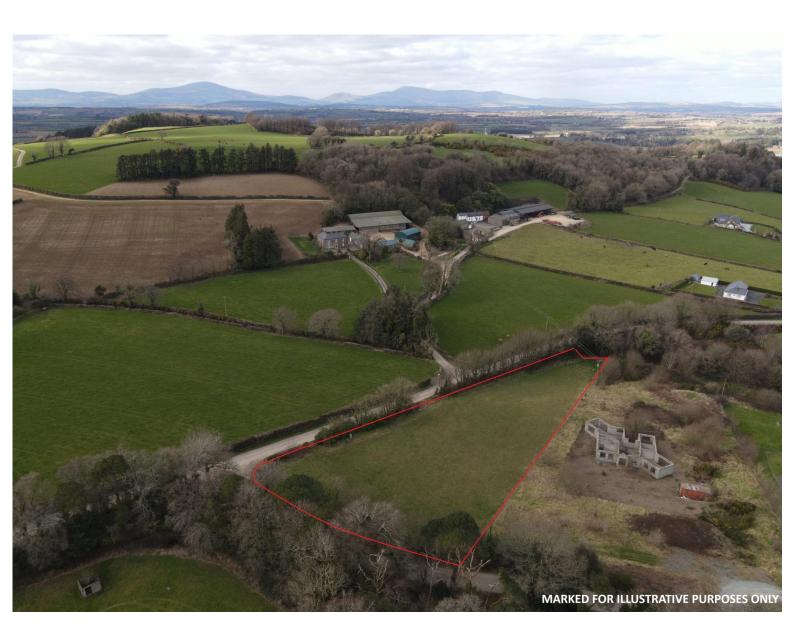

## For Sale

Asking Price: €75,000

Ballybuckley, Bree, Enniscorthy, Co. Wexford

sherryfitz.ie

Large c.1.48 plot of ground situated less than 1km from Bree village.

The site is for sale subject to planning permission and has extensive road frontage. Bree village has a host of amenities including shops, pubs, a primary school, a Church and sporting facilities.

Enniscorthy town is less than a 10 minute drive while the M11 motorway is just over 5kms away.

Please note that local need restrictions would apply as part of the planning permission.