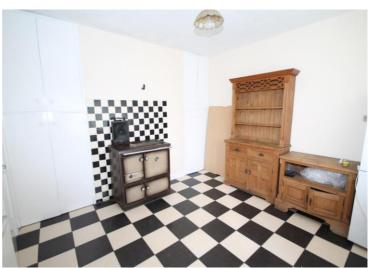

#### **ACCOMMODATION:**

Entrance Hall: 4.5m x 1.2m With tiled floor.

Kitchen/Diningroom: 3.6m x 3.4m Tiled floor, Stanley Range, storage closet.

Sittingroom: 5.50m x 4.35m Laminate floor, feature fireplace.