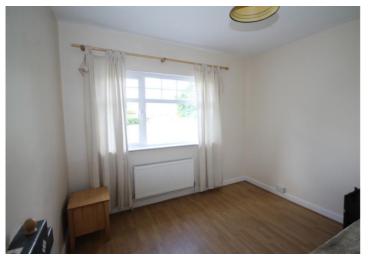

Utility room: 2.13m x 1.72m Tiled floor, built in units, stainless steel sink with

tiled splashback.

Bedroom 1: 4.2m x 3.5m Laminate floor, feature fireplace.

Bedroom 2: 3.5m x 3.2m Laminate floor, feature fireplace

Bedroom 3: 3.2m x 2.9m Laminate floor

Showerroom: Tiled floor, w.c., w.h.b.

Toilet: Tiled floor, w.c.