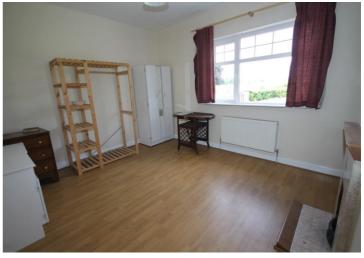

#### **ACCOMMODATION:**

Entrance Hall: 4.5m x 1.2m With tiled floor.

Kitchen/Diningroom: 3.6m x 3.4m Tiled floor, Stanley Range, storage closet.

Sittingroom: 5.50m x 4.35m Laminate floor, feature fireplace.

Utility room: 2.13m x 1.72m Tiled floor, built in units, stainless steel sink with

tiled splashback.

Bedroom 1: 4.2m x 3.5m Laminate floor, feature fireplace.

Bedroom 2: 3.5m x 3.2m Laminate floor, feature fireplace

Bedroom 3: 3.2m x 2.9m Laminate floor

Showerroom: Tiled floor, w.c., w.h.b.

Toilet: Tiled floor, w.c.