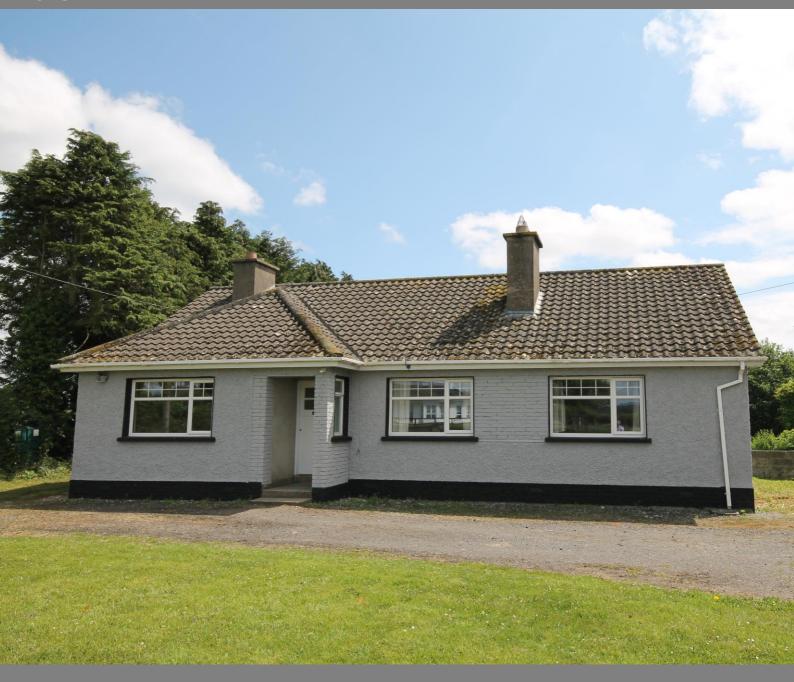

# 3 BEDROOM DETACHED BUNGALOW ON CIRCA 3 ACRES

RAHILLA, KILDARE, CO. KILDARE.

**GUIDE PRICE: €220,000** 

#### DESCRIPTION

New to the market is this detached bungalow set on circa 3 acres with good road frontage situated approximately 1.5km from Kildare Town Centre. The property is in good condition throughout containing c. 927 sq. ft. (c. 86.2 sq. m.) with PVC double glazed windows, PVC fascia & soffits and oil fired central heating. Outside, there are a range of outbuildings including a 2 span hayshed and some boxes as well as a large paddock with independent access from road.