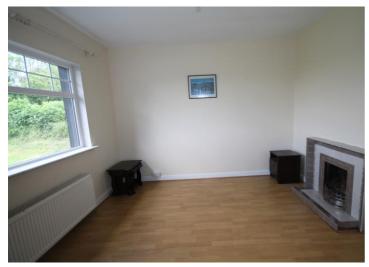

#### **ACCOMMODATION:**

Entrance Hall: 4.5m x 1.2m With tiled floor.

Kitchen/Diningroom: 3.6m x 3.4m Tiled floor, Stanley Range, storage closet.

Sittingroom: 5.50m x 4.35m Laminate floor, feature fireplace.