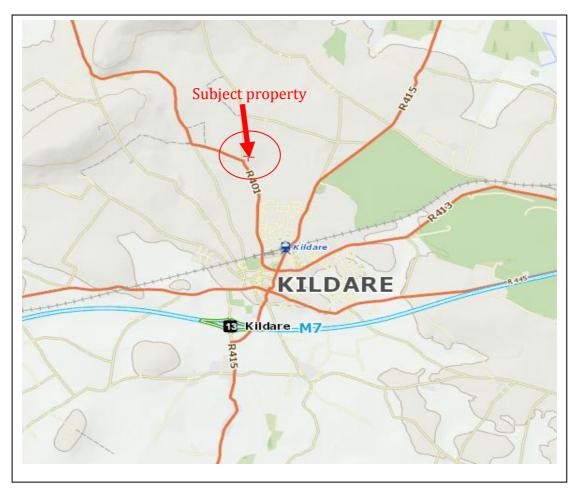

# 3 BEDROOM DETACHED BUNGALOW ON CIRCA 3 ACRES

RAHILLA, KILDARE, CO. KILDARE.

**GUIDE PRICE: €220,000** 

#### DESCRIPTION

New to the market is this detached bungalow set on circa 3 acres with good road frontage situated approximately 1.5km from Kildare Town Centre. The property is in good condition throughout containing c. 927 sq. ft. (c. 86.2 sq. m.) with PVC double glazed windows, PVC fascia & soffits and oil fired central heating. Outside, there are a range of outbuildings including a 2 span hayshed and some boxes as well as a large paddock with independent access from road.

Kildare town offers a selection of restaurants and pubs for a relaxing evening out. Kildare retail outlet village is closeby for the shopping enthusiast offering designer shops at discounted prices. Commuters have the benefit of the M7 Motorway access at Junction 13 along with the commuter rail service direct to the city centre.