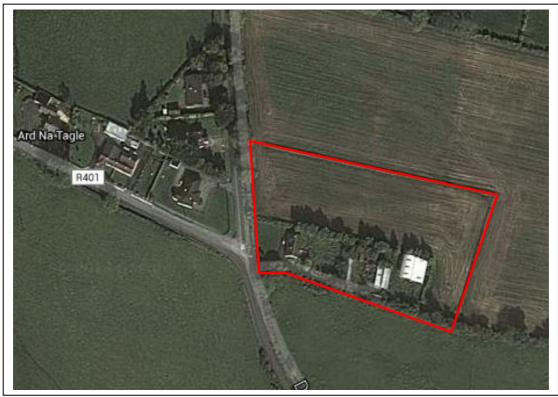

#### DESCRIPTION

New to the market is this detached bungalow set on circa 3 acres with good road frontage situated approximately 1.5km from Kildare Town Centre. The property is in good condition throughout containing c. 927 sq. ft. (c. 86.2 sq. m.) with PVC double glazed windows, PVC fascia & soffits and oil fired central heating. Outside, there are a range of outbuildings including a 2 span hayshed and some boxes as well as a large paddock with independent access from road.

### **OUTSIDE:**

Selection of outbuildings including 2 span haybarn and some boxes. Large paddock with independent access from road.

SOLICITOR: Reidy Stafford, Newbridge, Co. Kildare

PRICE: €220,000 BER: G