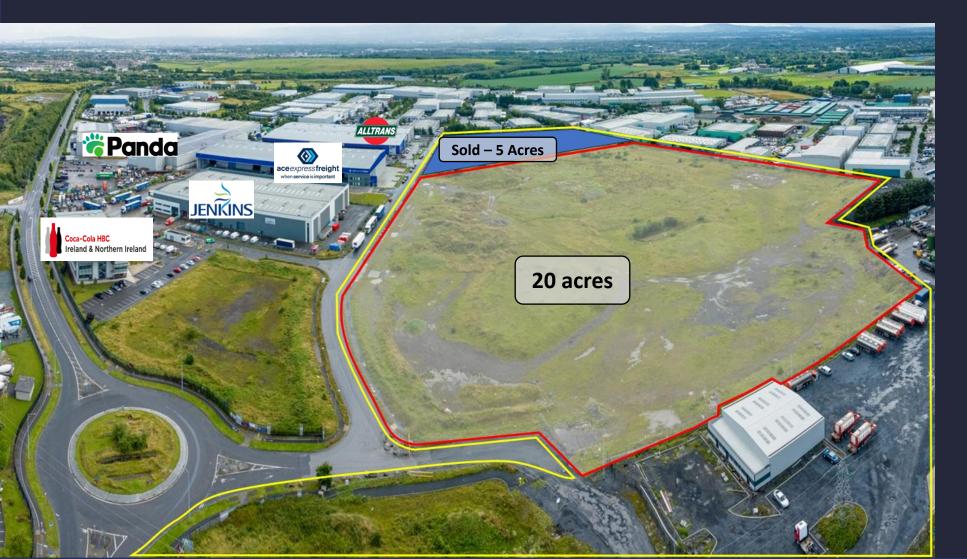

# **For Sale**

20 Acres in Huntstown Business Park, Ballycoolin, Dublin 11. Sites from approx. 4 acres to 20 acres available

### For Sale – Sites from approx. 4 to 20 acres

#### Location

The subject site within Huntstown Business Park comprises 20 acres (8.09 Ha) of prime industrial and logistics development land, strategically situated in one of Dublin's most sought-after locations.

The location is directly adjacent to the M50 motorway, providing access to all major national routes The zoned lands also benefit from their proximity to Dublin Airport, as well as Dublin Port Tunnel.