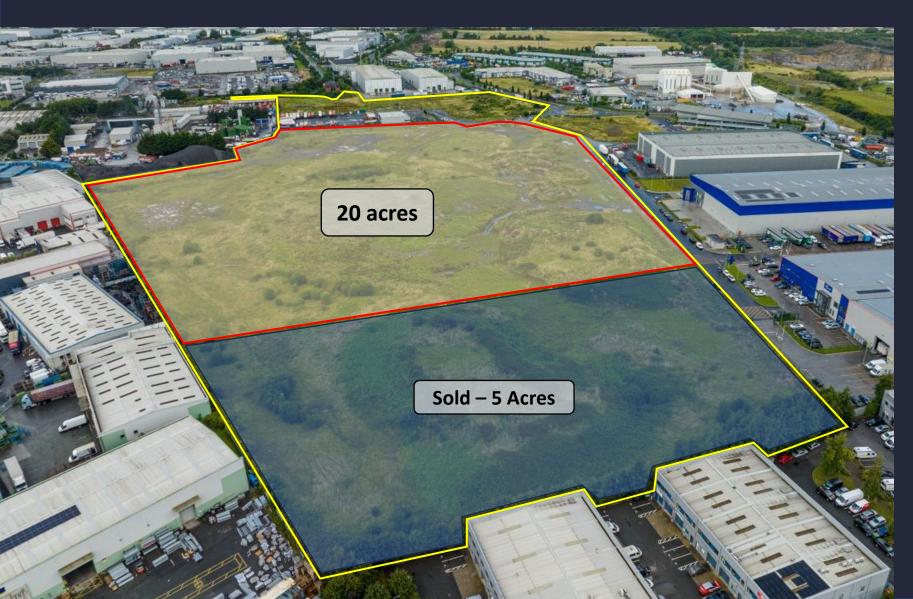

# **For Sale**

20 Acres in Huntstown Business Park, Ballycoolin, Dublin 11. Sites from approx. 4 acres to 20 acres available

### For Sale – Sites from approx. 4 to 20 acres

#### Location

The subject site within Huntstown Business Park comprises 20 acres (8.09 Ha) of prime industrial and logistics development land, strategically situated in one of Dublin's most sought-after locations.