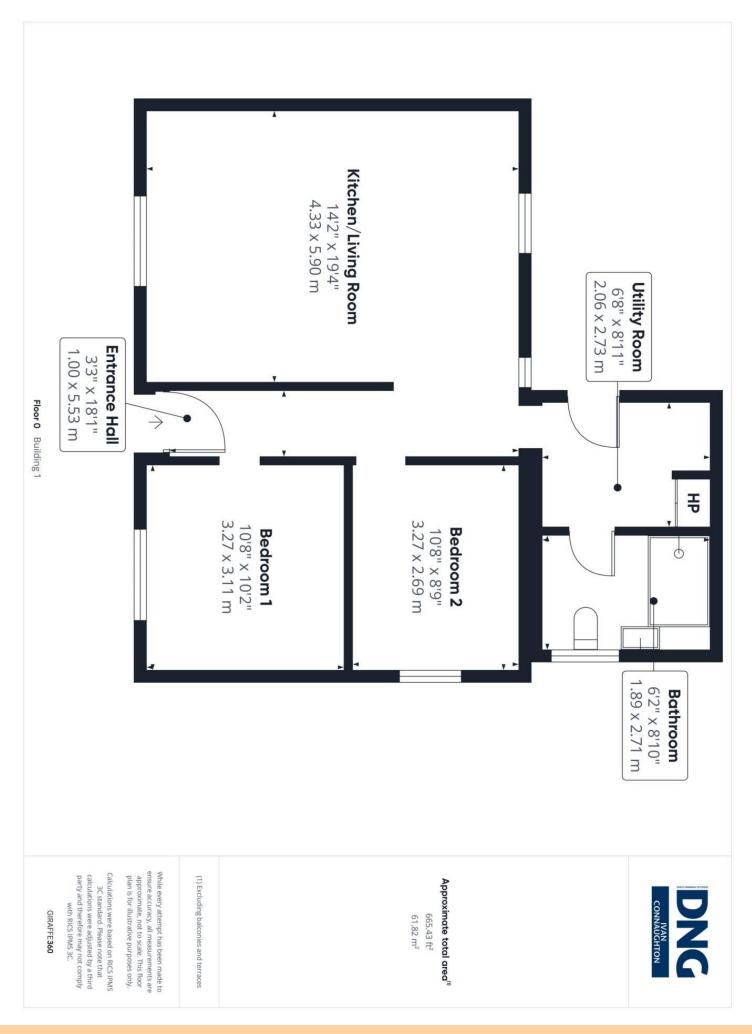

Accommodation includes entrance hall, kitchen/living room, utility, two bedrooms and bathroom.

The property may qualify for the Vacant Property Refurbishment Grant if you renovate and occupy or rent it out.

#### **Entrance Hall**

3'3" (0.99m) x 18'1" (5.51m)

## **Kitchen/Living Room**

14'2" (4.32m) x 19'4" (5.89m)

## **Utility Room**

6'8" (2.03m) x 8'11" (2.72m)

#### **Bedroom 1**

10'8" (3.25m) x 10'2" (3.1m)

### **Bedroom 2**

10'8" (3.25m) x 8'9" (2.67m)

### **Bathroom**

6'2" (1.88m) x 8'10" (2.69m)

Cloonaddron, Ballygill, Ballinasloe, Co. Roscommon. H53 T625

Cloonaddron, Ballygill, Ballinasloe, Co. Roscommon. H53 T625

Cloonaddron, Ballygill, Ballinasloe, Co. Roscommon. H53 T625