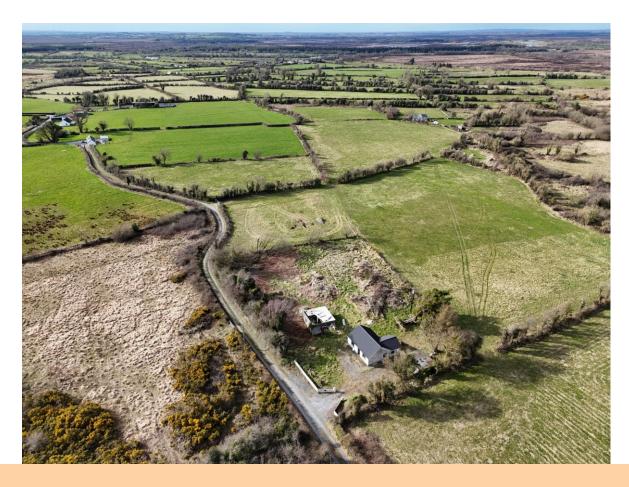

# **Guide Price:** €100,000

This charming 2 bedroom bungalow offers the perfect opportunity to create your dream home. Set on a generous 1 acre plot, the property provides a peaceful retreat with plenty of space to enjoy outdoor living. The bungalow was recently completed to a builders finish, offering a blank canvas for you to put your personal touch on. The property is located down a quiet country lane but only c. 8 km for Ballinasloe Town and c. 10.5 km from the M6 Galway to Dublin Motorway.