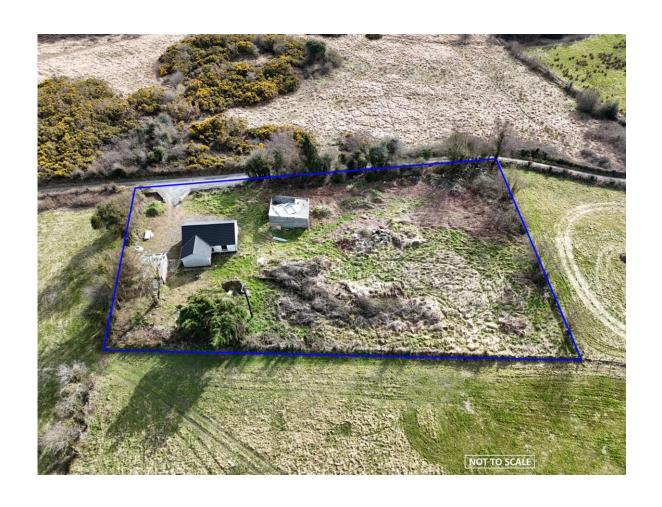

# **Guide Price:** €100,000

This charming 2 bedroom bungalow offers the perfect opportunity to create your dream home. Set on a generous 1 acre plot, the property provides a peaceful retreat with plenty of space to enjoy outdoor living. The bungalow was recently completed to a builders finish, offering a blank canvas for you to put your personal touch on. The property is located down a quiet country lane but only c. 8 km for Ballinasloe Town and c. 10.5 km from the M6 Galway to Dublin Motorway.

Accommodation includes entrance hall, kitchen/living room, utility, two bedrooms and bathroom.

The property may qualify for the Vacant Property Refurbishment Grant if you renovate and occupy or rent it out.