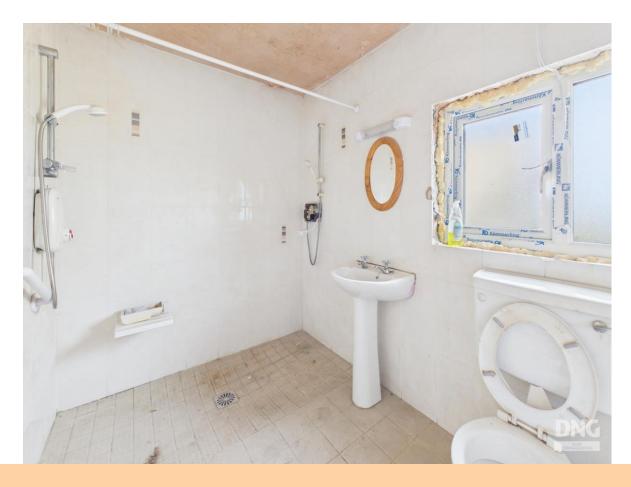

### **Bathroom**

6'2" (1.88m) x 8'10" (2.69m)

Cloonaddron, Ballygill, Ballinasloe, Co. Roscommon. H53 T625

Cloonaddron, Ballygill, Ballinasloe, Co. Roscommon. H53 T625

Cloonaddron, Ballygill, Ballinasloe, Co. Roscommon. H53 T625