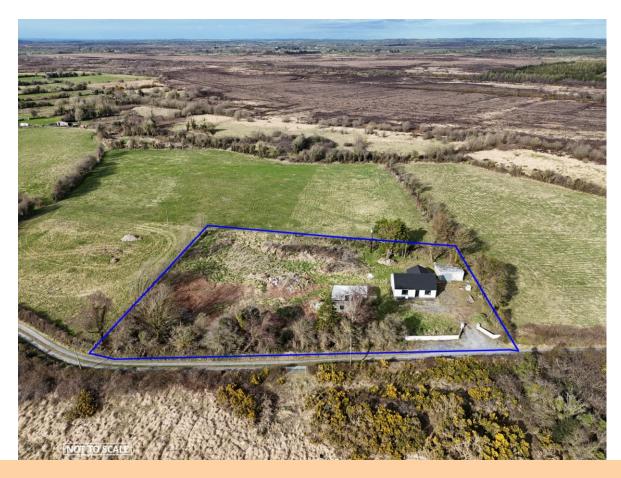

# **For Sale**

Cloonaddron, Ballygill, Ballinasloe, Co. Roscommon. H53 T625 | *Bungalow* 

# **Guide Price:** €100,000

This charming 2 bedroom bungalow offers the perfect opportunity to create your dream home. Set on a generous 1 acre plot, the property provides a peaceful retreat with plenty of space to enjoy outdoor living. The bungalow was recently completed to a builders finish, offering a blank canvas for you to put your personal touch on. The property is located down a quiet country lane but only c. 8 km for Ballinasloe Town and c. 10.5 km from the M6 Galway to Dublin Motorway.

Accommodation includes entrance hall, kitchen/living room, utility, two bedrooms and bathroom.

The property may qualify for the Vacant Property Refurbishment Grant if you renovate and occupy or rent it out.