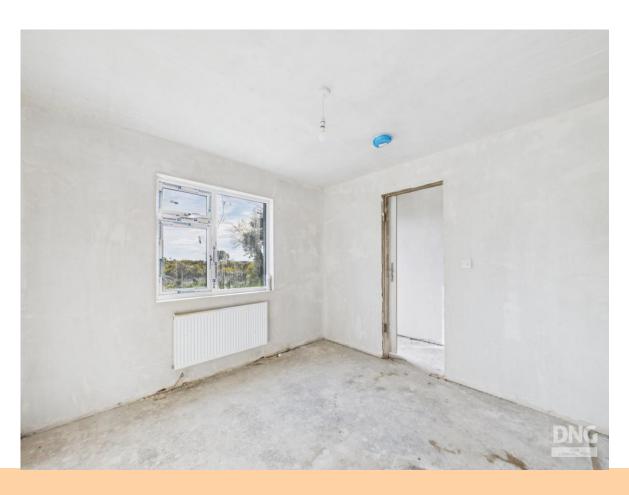

#### **Bedroom 1**

10'8" (3.25m) x 10'2" (3.1m)

### **Bedroom 2**

10'8" (3.25m) x 8'9" (2.67m)