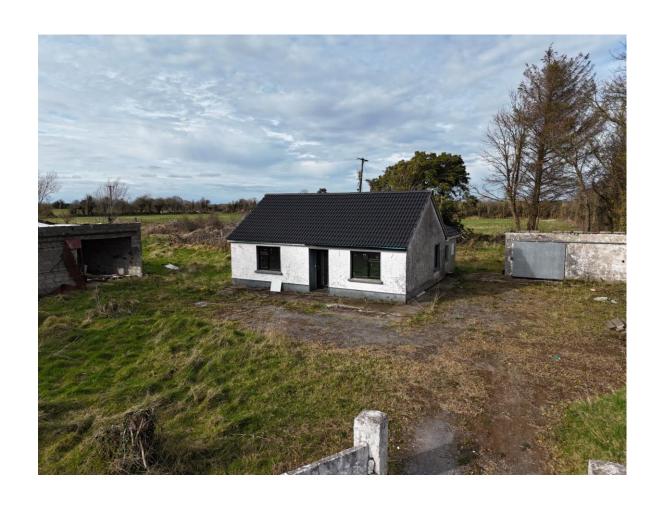

# **For Sale**

Cloonaddron, Ballygill, Ballinasloe, Co. Roscommon. H53 T625 | *Bungalow* 

# **Guide Price:** €100,000

This charming 2 bedroom bungalow offers the perfect opportunity to create your dream home. Set on a generous 1 acre plot, the property provides a peaceful retreat with plenty of space to enjoy outdoor living. The bungalow was recently completed to a builders finish, offering a blank canvas for you to put your personal touch on. The property is located down a quiet country lane but only c. 8 km for Ballinasloe Town and c. 10.5 km from the M6 Galway to Dublin Motorway.