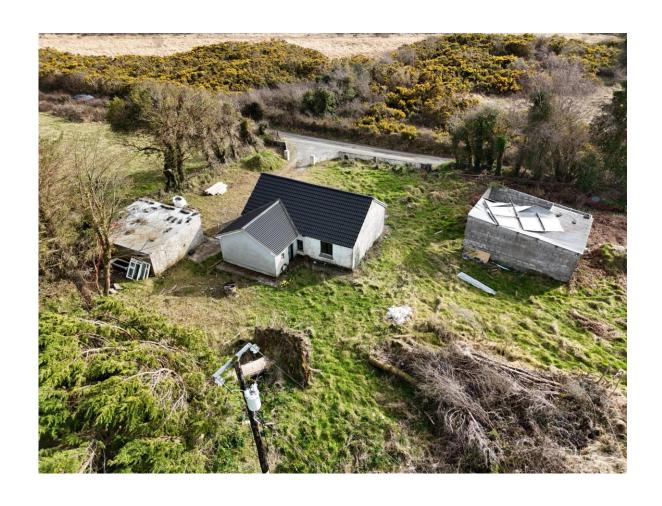

# **Guide Price:** €100,000

This charming 2 bedroom bungalow offers the perfect opportunity to create your dream home. Set on a generous 1 acre plot, the property provides a peaceful retreat with plenty of space to enjoy outdoor living. The bungalow was recently completed to a builders finish, offering a blank canvas for you to put your personal touch on. The property is located down a quiet country lane but only c. 8 km for Ballinasloe Town and c. 10.5 km from the M6 Galway to Dublin Motorway.