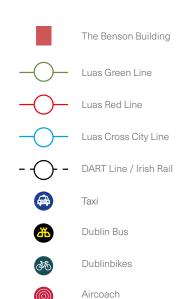

## Well-Connected, Reliable Public **Transport Options**

Linking the Benson Building to the greater CBD, Dublin's North and South Suburbs and Wicklow

Airport

Various locations

Taxi

Various locations

Drive

ring road

**Dublinbikes** 

minute walk

**Aircoach** 

**Luas Red Line** 

13

minute

walk

5 minute walk

**Airport** 

minute drive

Rail/Dart

walk

P 12 P 13

The Benson Building