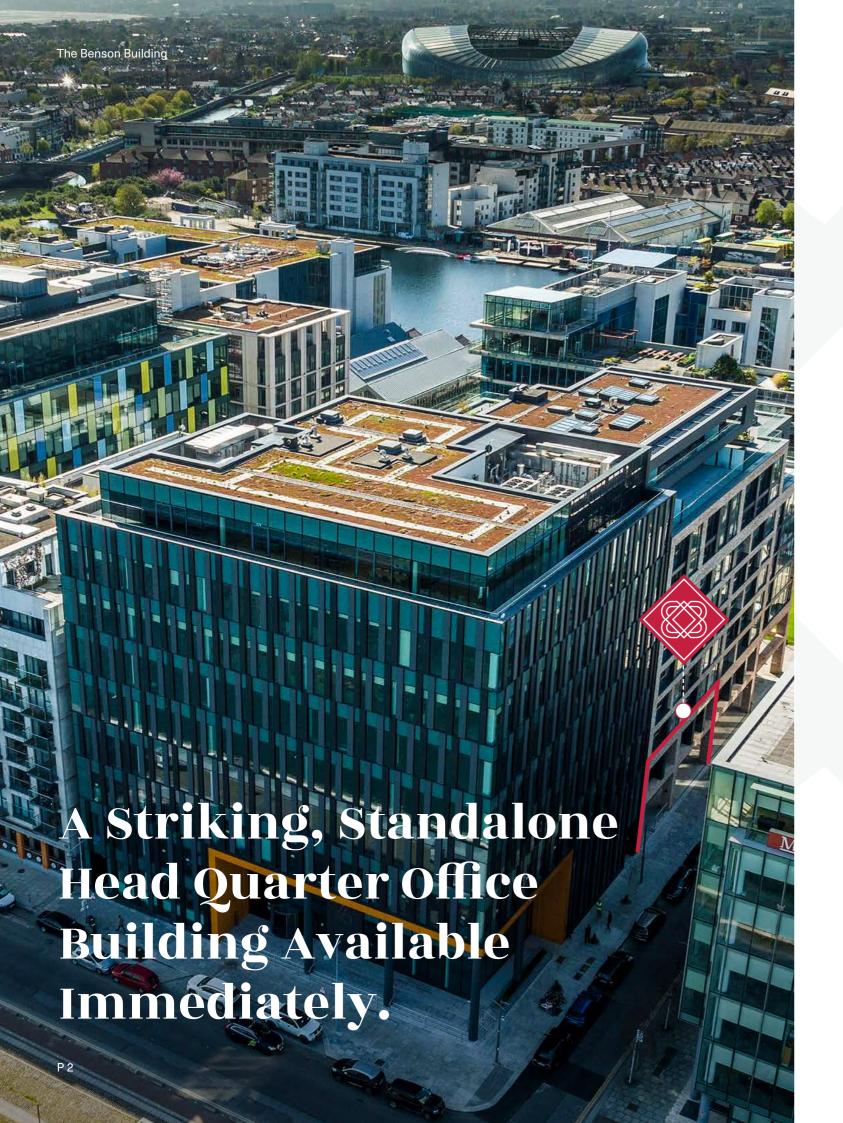

# - THE-BENSON

BRITAIN QUAY, DUBLIN 2

A PROJECT BY

17,387 sq. ft. Grade A HQ Office

Own Door Building Offering Space over 2 Floors & Unique Branding Opportunity

Bright Double Height Reception Entrance

2.85m Floor to Ceiling Heights

13-Person Passenger Lift

2 Car Spaces

**Private Terrace** 

BER A3

Designed to the highest standards and finished to LEED Gold V4 and BER A3

Efficient Floor Plates

4 Pipe Coil Air Conditioning

Raised Access Floors with 200mm Floor Zone

Designed Occupancy Rate of 1.8 sq m

Sprinkler System

Automatic LED Lighting Control System

Fully Finished Internal Common Areas and Toilets