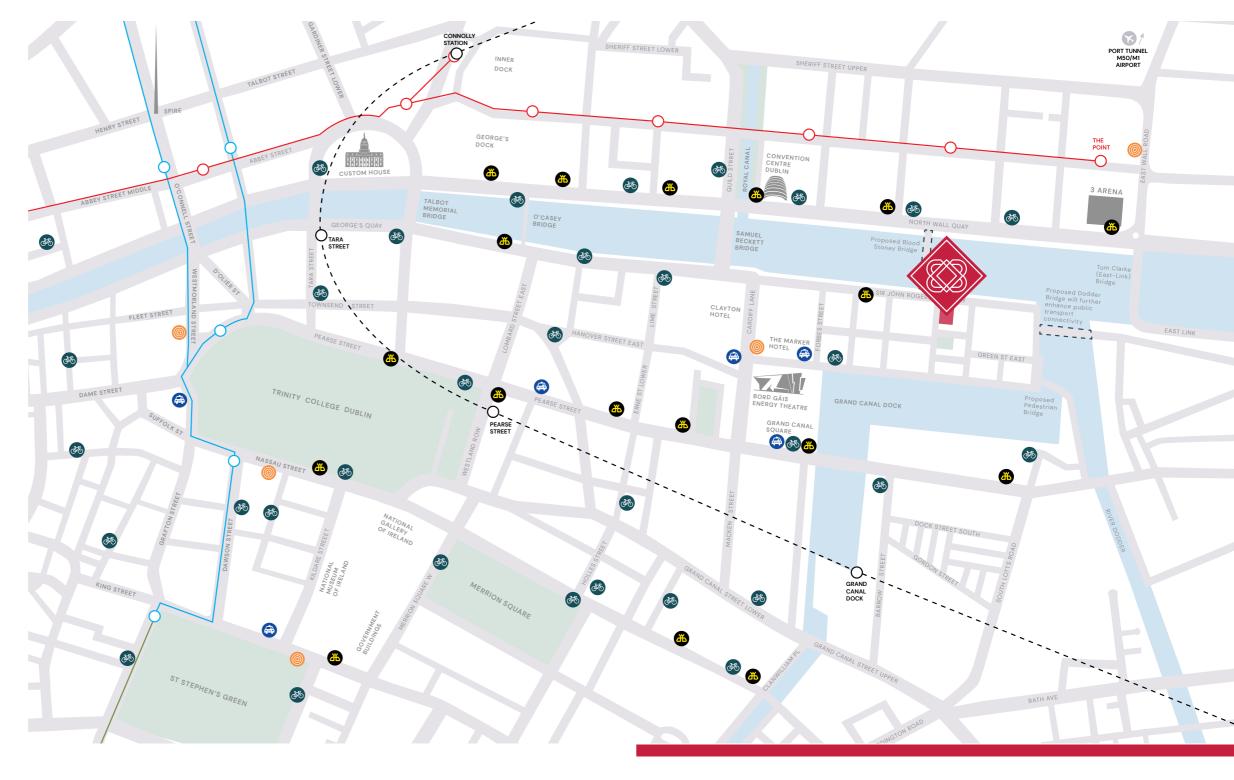

# Premium Tenant Facilities

BEINSON-EUIIDING

Next to the Benson Building is a newly developed pocket park 'Benson Park' which provides a sheltered outdoor meeting and recreational space for local staff and employees.