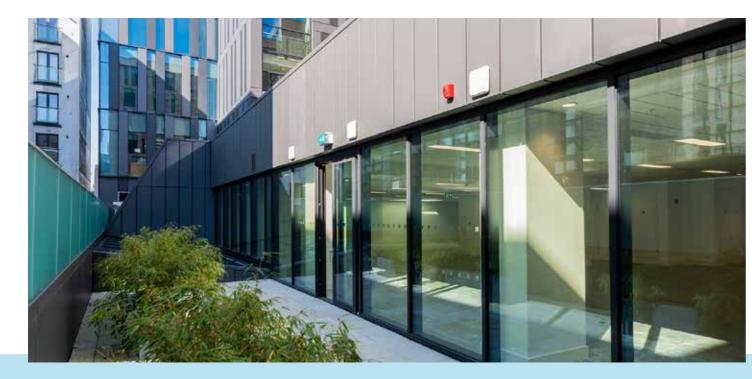

# - THE-BENSON

BRITAIN QUAY, DUBLIN 2

A PROJECT BY

17,387 sq. ft. Grade A HQ Office

Own Door Building Offering Space over 2 Floors & Unique Branding Opportunity

Bright Double Height Reception Entrance

2.85m Floor to Ceiling Heights

13-Person Passenger Lift

2 Car Spaces

**Private Terrace** 

BER A3

Designed to the highest standards and finished to LEED Gold V4 and BER A3

Efficient Floor Plates

4 Pipe Coil Air Conditioning

Raised Access Floors with 200mm Floor Zone

Designed Occupancy Rate of 1.8 sq m

Sprinkler System

Automatic LED Lighting Control System

Fully Finished Internal Common Areas and Toilets