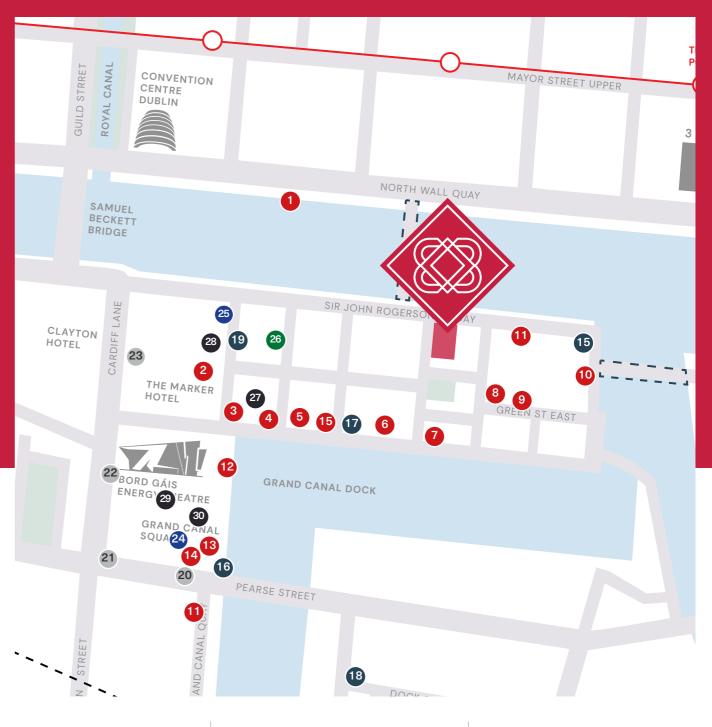

## A Superbly **Connected Building** In A Vibrant Area With Ample Tenant **Amenity**

- MV Cill Airne
- Lolly & Cooks
- Herbstreet
- Boojum
- Milano
- MacKenzie's Pause Cafe
- Hand Print Coffee
- Freshii Capital Dock
- 10. Brewdog
- 11. The Art of Coffee
- 12. Cafe Bar H
- 13. Nutbutter
- 14. Il Valentino
- 15. Insomnia Coffee

### Retail

- 16. Fresh
- 17. Spar
- 18. Eurospar
- 19. Dry & Fly

### **Sports**

- 20. Andy Kenny Fitness21. Educogym
- 22. FLYEfit Macken St
- 23. Club Vitae Health & Fitness

### **Pharmacies**

- 24. Gallery Quay Pharmacy
- 25. Life Pharmacy Hanover

#### **Doctors**

26. Docklands Dental

### Banks

- 27. AIB
- 28. KBC
- 29. Bank of Ireland

30. HSBC

P 10 P 11 The Benson Building The Benson Building