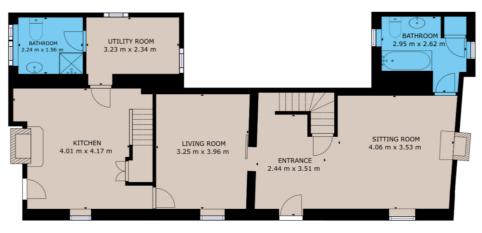

The accommodation of the Farmhouse, comprising 131.6 sq. mtrs / 1,416.5 sq. ft. approximately, includes entrance porch, 2 living rooms, 2 kitchen / dining rooms, utility and 2 bathrooms on ground floor. The first floor areas comprise 4 bedrooms.

# Farmhouse:

FIRST FLOOR

GROUND FLOOR

#### GROSS INTERNAL AREA

TOTAL : 131.67 m<sup>2</sup> Whilst every attempt has been made to ensure the accuracy of the floor plan contained here, measurements of doors, windows, rooms and any other items are approximate and no responsibility is taken for any error, omission, or misstatement This plan is for illustrative purposes only and should be used as such by any prospective purchaser.