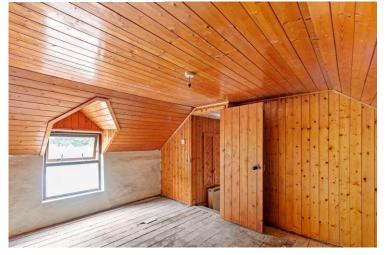

### Farmhouse:

The Farmhouse is a traditional stone built, slated, 2 storey house, laid out as two 2 bedroom units with a connecting door on the ground and first floors. The house requires refurbishment and modernisation to bring the layout and design up to modern day standards.

The accommodation of the Farmhouse, comprising 131.6 sq. mtrs / 1,416.5 sq. ft. approximately, includes entrance porch, 2 living rooms, 2 kitchen / dining rooms, utility and 2 bathrooms on ground floor. The first floor areas comprise 4 bedrooms.