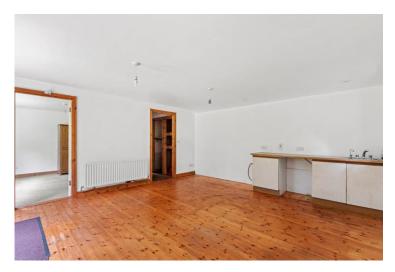

The accommodation of the Farmhouse, comprising 131.6 sq. mtrs / 1,416.5 sq. ft. approximately, includes entrance porch, 2 living rooms, 2 kitchen / dining rooms, utility and 2 bathrooms on ground floor. The first floor areas comprise 4 bedrooms.