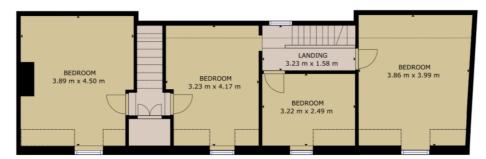

The accommodation of the Farmhouse, comprising 131.6 sq. mtrs / 1,416.5 sq. ft. approximately, includes entrance porch, 2 living rooms, 2 kitchen / dining rooms, utility and 2 bathrooms on ground floor. The first floor areas comprise 4 bedrooms.

# Farmhouse:

FIRST FLOOR

GROUND FLOOR

#### GROSS INTERNAL AREA

TOTAL : 131.67 m<sup>2</sup> Whilst every attempt has been made to ensure the accuracy of the floor plan contained here, measurements of doors, windows, rooms and any other items are approximate and no responsibility is taken for any error, omission, or misstatement This plan is for illustrative purposes only and should be used as such by any prospective purchaser.