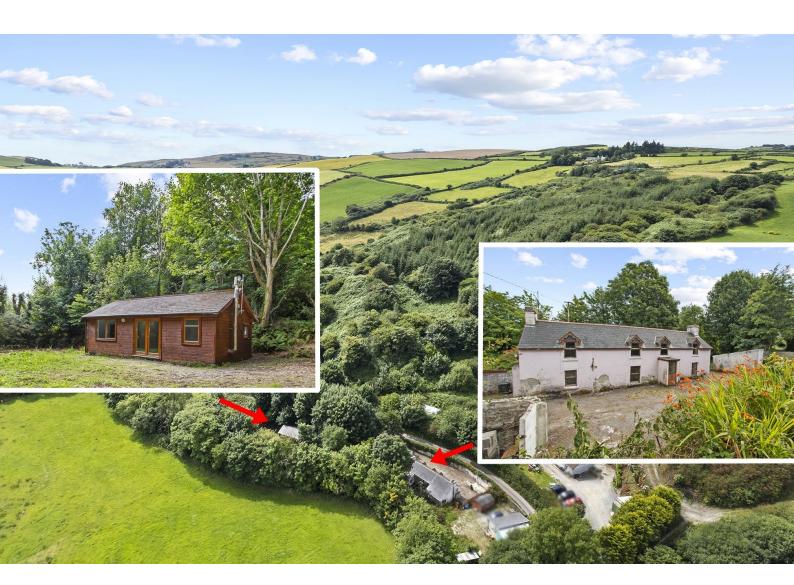

# For Sale

Asking Price: €195,000

Sherry FitzGerald O'Neill

'The Old Farmhouse', Ballyvireen, Rosscarbery, Co Cork, P85 W899

sherryfitz.ie

BER -exempt

Traditional early 19th century farmhouse, outbuildings and detached Log Cabin, set on 0.56 acre approximately, adjoining the Roury River, between Rosscarbery and Glandore in West Cork.

### Farmhouse:

The Farmhouse is a traditional stone built, slated, 2 storey house, laid out as two 2 bedroom units with a connecting door on the ground and first floors. The house requires refurbishment and modernisation to bring the layout and design up to modern day standards.

#### Log Cabin:

The Log Cabin is 42.5 sq mtrs / 457.4 sq. ft. approximately and is laid out with open plan living/kitchen/dining room, a utility, one bedroom and a bathroom.

The location is convenient, being 4 kilometres approx. from Rosscarbery which is noted for its attractive architecture, vibrant town square, excellent schools, sandy beaches and the renowned sailing waters in nearby Glandore.