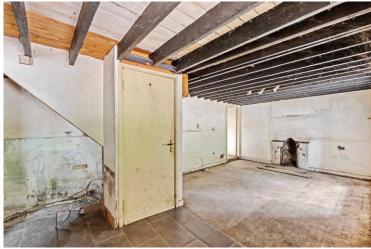

### Farmhouse:

The Farmhouse is a traditional stone built, slated, 2 storey house, laid out as two 2 bedroom units with a connecting door on the ground and first floors. The house requires refurbishment and modernisation to bring the layout and design up to modern day standards.

The accommodation of the Farmhouse, comprising 131.6 sq. mtrs / 1,416.5 sq. ft. approximately, includes entrance porch, 2 living rooms, 2 kitchen / dining rooms, utility and 2 bathrooms on ground floor. The first floor areas comprise 4 bedrooms.