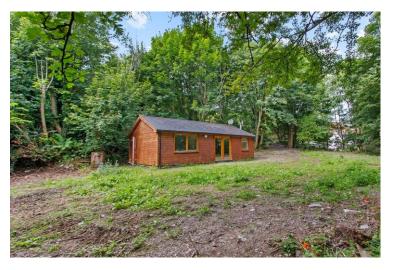

#### Log Cabin:

The Log Cabin is 42.5 sq mtrs / 457.4 sq. ft. approximately and is laid out with open plan living/kitchen/dining room, a utility, one bedroom and a bathroom.

The location is convenient, being 4 kilometres approx. from Rosscarbery which is noted for its attractive architecture, vibrant town square, excellent schools, sandy beaches and the renowned sailing waters in nearby Glandore.