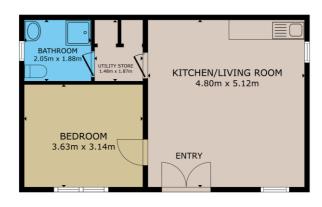

#### Log Cabin:

The Log Cabin is 42.5 sq mtrs / 457.4 sq. ft. approximately and is laid out with open plan living/kitchen/dining room, a utility, one bedroom and a bathroom.

The location is convenient, being 4 kilometres approx. from Rosscarbery which is noted for its attractive architecture, vibrant town square, excellent schools, sandy beaches and the renowned sailing waters in nearby Glandore.

# Log Cabin:

GROSS INTERNAL AREA  $TOTAL: 42.60\ m^2$  White every different has been reader to exact on the free plane contained here, measurements of bioom substrate, once and any third measurements and no exact on the free plane contained, and any dimensional and no exact on the substrate and the substrate and