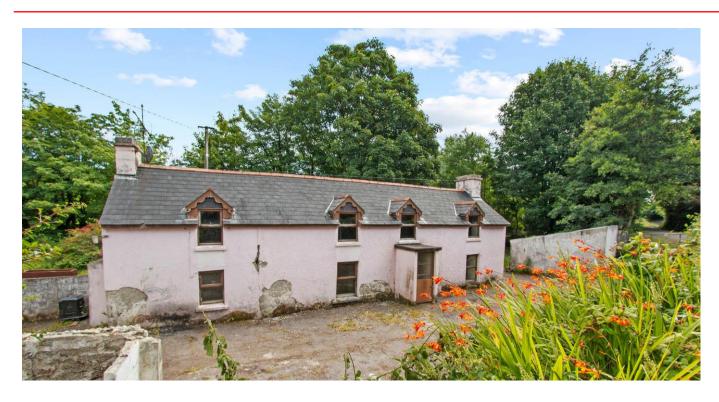

### Farmhouse:

The Farmhouse is a traditional stone built, slated, 2 storey house, laid out as two 2 bedroom units with a connecting door on the ground and first floors. The house requires refurbishment and modernisation to bring the layout and design up to modern day standards.

The accommodation of the Farmhouse, comprising 131.6 sq. mtrs / 1,416.5 sq. ft. approximately, includes entrance porch, 2 living rooms, 2 kitchen / dining rooms, utility and 2 bathrooms on ground floor. The first floor areas comprise 4 bedrooms.