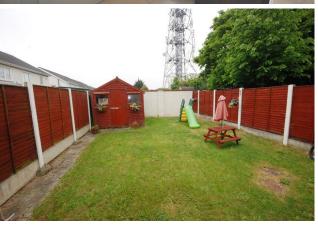

#### **OUTSIDE REAR**

Not overlooked, walled and fenced to sides and rear, generous size with sunny south west orientation, Barna Shed.