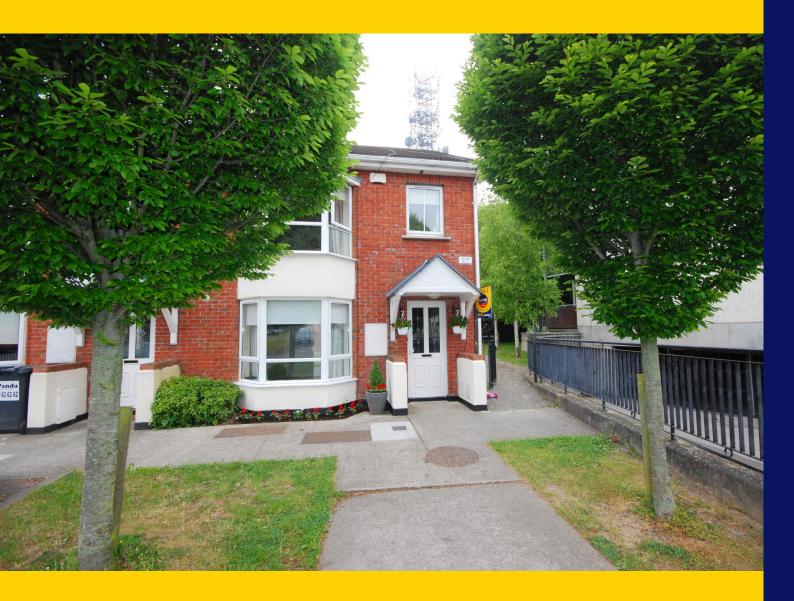

# **FOR SALE**

BY PRIVATE TREATY

93 Portersfield Clonsilla Dublin 15

Three Bedroom End of Terrace c.98.9sq.m. /1,065sq.ft

BER D1

Price: €265,000 raycooke.ie

## DESCRIPTION

RAYCOOKE AUCTIONEERS excitedly bring this superb three bedroom end of terrace property to the market ideally located in the prestigious development of Portersfield, Clonsilla. This superb location boasts Coolmine train station, the M50 motorway and a host of bus routes all within arms reach along with a wide array of local shops, schools and Blanchardstown Shopping Centre found within minutes.

Interior living accommodation of c. 1,065 sq ft comprises of entrance hallway with storage room, guest wc, kitchen/dining room, lounge, three bedrooms(2 double/1 single) and main family bathroom. No. 93 is presented in walk in condition and offers a discerning purchaser the chance to simply "hang their hat". The front of the property overlooks attractive open green space and to the rear is a magnificent south west facing garden offering sun all day long. Viewing is advised to appreciate the sheer quality on offer, Call Ray Cooke Auctioneers today for further information or to arrange viewing.

#### **OUTSIDE FRONT**

Off street parking and designated parking space, overlooking green area.