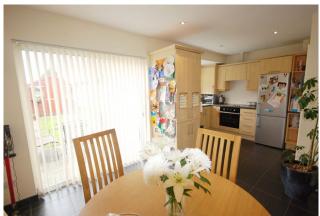

#### KITCHEN/ DINING ROOM

18'0" x 10'4' (5.5m x 3.2m)

Fitted kitchen with tiled floor and splashbac, sliding door to rear garden.