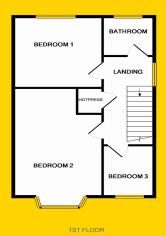

# **ACCOMMODATION**

#### **BEDROOM 1**

11'4" x 11"1' (3.5m x 3.4m)

Double room to the rear of the property, laminate flooring, built in wardrobes.

## BEDROOM 2

13'4" x 11'1" (4.1m x 3.4m)

Double room to the front of the property, laminate flooring, built in wardrobes, bright bay window.

## **BEDROOM 3**

7'2" x 6'8" (2.2m x 2.1m)

Single room to front of the property, laminate flooring and built in wardrobes.

#### **BATHROOM**

7'2" x 5'9" (2.2m x 1.8m)

Recently upgraded bathroom suite, fully tiled with w.c, whb and bath with mira shower.

## **FLOOR PLANS**

OUR FLOOR PLANS ARE PROVIDED FOR THE SOLE PURPOSE OF GIVING YOU AN IDEA AS TO THE INTERIOR LAYOUT. DIMENSIONS HAVE BEEN ROUNDED OFF AND ESTIMATED WHERE APPROPRIATE TO PROVIDE CLARITY AND SAVE SPACE. TOTAL SQUARE FOOTAGE IS AN APPROXIMATION OF INTERIOR SPACE.