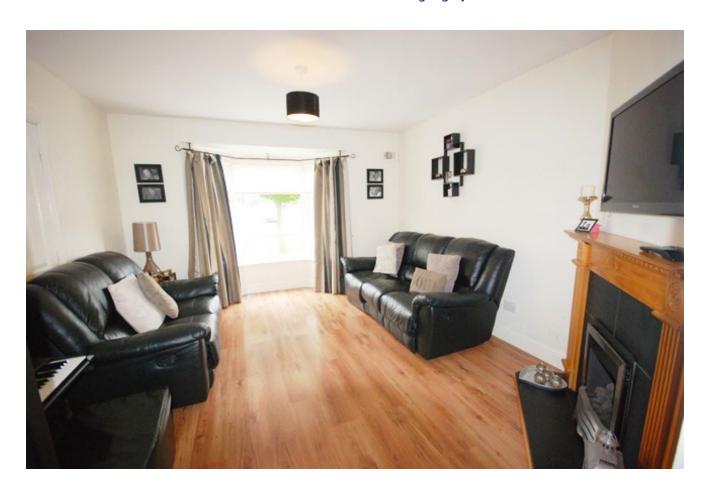

#### LOUNGE

15'7" x 12'1" (4.8m x 3.7m)

Laminate flooring, bright bay window, feature fireplace with gas fire.