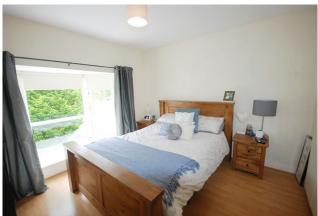

#### **BEDROOM 1**

11'4" x 11"1' (3.5m x 3.4m)

Double room to the rear of the property, laminate flooring, built in wardrobes.

## BEDROOM 2

13'4" x 11'1" (4.1m x 3.4m)

Double room to the front of the property, laminate flooring, built in wardrobes, bright bay window.