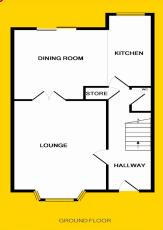

# **ACCOMMODATION**

## **ENTRANCE HALL**

17'3" x 5'5 (5.3m x 1.7m)

Laminate Flooring, carpet to stairs and landing, understairs storage space and separate storage room, guest w.c.

#### LOUNGE

15'7" x 12'1" (4.8m x 3.7m)

Laminate flooring, bright bay window, feature fireplace with gas fire.

#### KITCHEN/ DINING ROOM

18'0" x 10'4' (5.5m x 3.2m)

Fitted kitchen with tiled floor and splashbac, sliding door to rear garden.

## **FLOOR PLANS**

OUR FLOOR PLANS ARE PROVIDED FOR THE SOLE PURPOSE OF GIVING YOU AN IDEA AS TO THE INTERIOR LAYOUT. DIMENSIONS HAVE BEEN ROUNDED OFF AND ESTIMATED WHERE APPROPRIATE TO PROVIDE CLARITY AND SAVE SPACE. TOTAL SQUARE FOOTAGE IS AN APPROXIMATION OF INTERIOR SPACE.