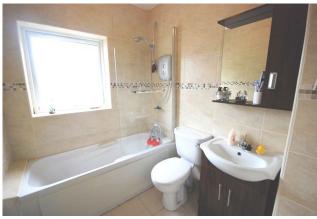

#### **BATHROOM**

7'2" x 5'9" (2.2m x 1.8m)

Recently upgraded bathroom suite, fully tiled with w.c, whb and bath with mira shower.