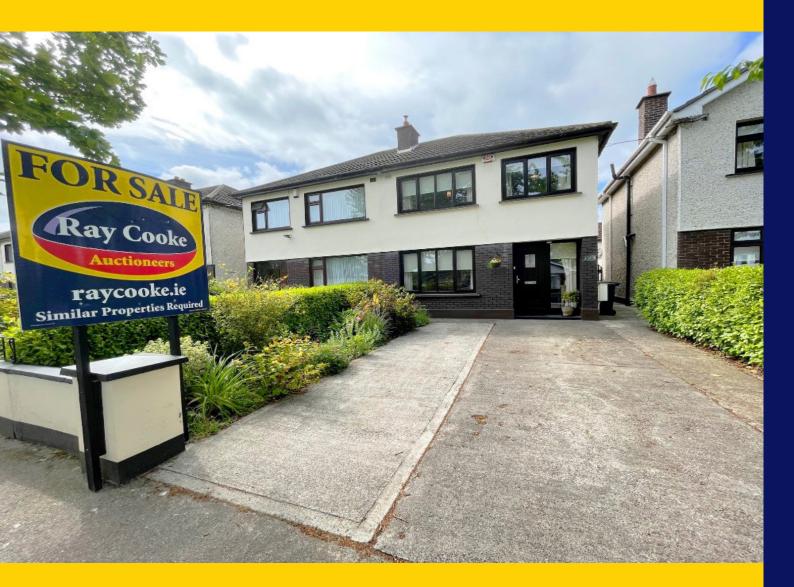

177 St. Johns Road West Clondalkin Dublin 22 D22VK82

Three Bedroom Semi Detached c.104.4sq.m /1,135sq.ft

PSR Licence Number 002307

raycooke.ie

# DESCRIPTION

RAY COOKE AUCTIONEERS take great pleasure in presenting this magnificent 3 bedroom semi detached family home to the market ideally tucked away St Johns Road West, Clondalkin 22. On your doorstep you will find a wealth of local amenities including local shops, The Mill Shopping Centre, primary and secondary schools and leisure facilities, along with Clondalkin Village within walking distance.

This mature and peaceful development boasts an idyllic setting adjacent to Corkagh Park with access to the M50 & N7 Motorway merely minutes by car.

Internal living accommodation totals c. 1135 sq ft and comprises of entrance hallway, cloakroom, guest w.c, open plan lounge, kitchen & dining room, living room, three bedrooms and family bathroom. No. 177 has been lovingly maintained and refurbished over the years by its current owner and is prime for any growing family looking to lay down roots in the Clondalkin area. There is ample parking to the front and the manicured south facing rear garden is ideal for outdoor entertaining or child's play. Viewing highly advised; Register your interest today.