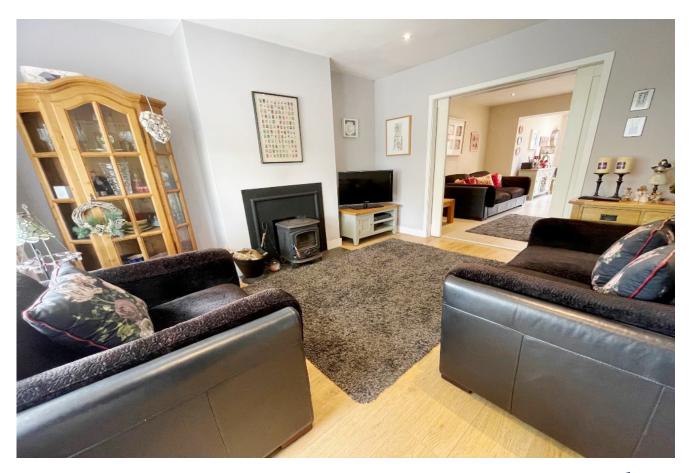

#### HALLWAY

28'2" x 5'9" (8.6m x 1.8m) Laminate flooring with access to lounge, WC and cloak room.

LOUNGE 11'1" x 12'1" (3.4m x 3.7m) Tiled flooring.

KITCHEN /DINING ROOM 25'2" x 15'09" (7.7m x 4.6m) Tiled flooring in the kitchen and dining area.