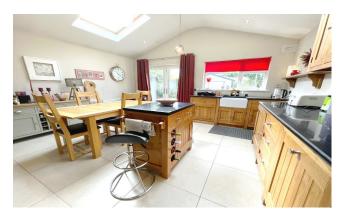

#### HALLWAY

28'2" x 5'9" (8.6m x 1.8m) Laminate flooring with access to lounge, WC and cloak room.

LOUNGE 11'1" x 12'1" (3.4m x 3.7m) Tiled flooring.

KITCHEN /DINING ROOM 25'2" x 15'09" (7.7m x 4.6m) Tiled flooring in the kitchen and dining area.