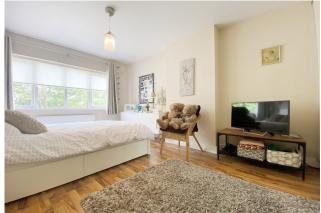

GUEST WC 5'9" x 3" (1.8m x 3.31m) Fitted with WC, wash hand basin and tiled flooring.

BEDROOM 1 10'8" x 13'7" (3.3m x 4.2m) Double bedroom to the front of the property with laminate flooring and fitted wardobes.

### BEDROOM 2

10'1" x 9'8" (3.3m x 3.0m) Double bedroom to the rear of the property, with laminate flooring and fitted wardrobes.

#### **BEDROOM 3**

7'5" x 9'8" (2.3m x 2.0m) Single bedroom to the front of the property with laminate flooring and fitted wardrobes.