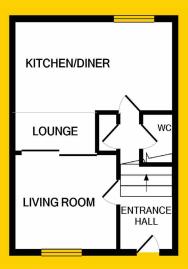

#### HALLWAY

28'2" x 5'9" (8.6m x 1.8m) Laminate flooring with access to lounge, WC and cloak room.

LOUNGE 11'1" x 12'1" (3.4m x 3.7m) Tiled flooring.

KITCHEN /DINING ROOM 25'2" x 15'09" (7.7m x 4.6m) Tiled flooring in the kitchen and dining area.

GUEST WC 5'9" x 3" (1.8m x 3.31m) Fitted with WC, wash hand basin and tiled flooring.

BEDROOM 1 10'8" x 13'7" (3.3m x 4.2m) Double bedroom to the front of the property with laminate flooring and fitted wardobes.