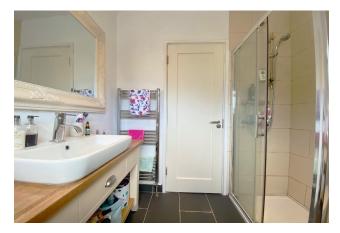

#### BATHROOM

5′9″ x 6′5″ (1.8m x 2.0m)

Tiled flooring and walls with WC, wash hand basin and shower.

raycooke.ie