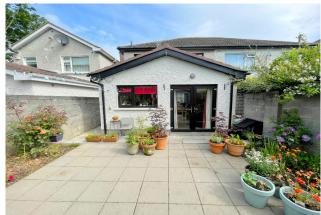

This mature and peaceful development boasts an idyllic setting adjacent to Corkagh Park with access to the M50 & N7 Motorway merely minutes by car.

Internal living accommodation totals c. 1135 sq ft and comprises of entrance hallway, cloakroom, guest w.c, open plan lounge, kitchen & dining room, living room, three bedrooms and family bathroom. No. 177 has been lovingly maintained and refurbished over the years by its current owner and is prime for any growing family looking to lay down roots in the Clondalkin area. There is ample parking to the front and the manicured south facing rear garden is ideal for outdoor entertaining or child's play. Viewing highly advised; Register your interest today.