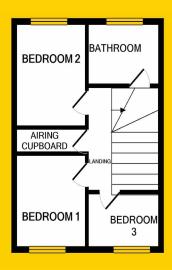

GUEST WC 5'9" x 3" (1.8m x 3.31m) Fitted with WC, wash hand basin and tiled flooring.

BEDROOM 1 10'8" x 13'7" (3.3m x 4.2m) Double bedroom to the front of the property with laminate flooring and fitted wardobes.

### BEDROOM 2

10'1" x 9'8" (3.3m x 3.0m) Double bedroom to the rear of the property, with laminate flooring and fitted wardrobes.

#### **BEDROOM 3**

7'5" x 9'8" (2.3m x 2.0m) Single bedroom to the front of the property with laminate flooring and fitted wardrobes.

#### BATHROOM

5′9″ x 6′5″ (1.8m x 2.0m)

Tiled flooring and walls with WC, wash hand basin and shower.

raycooke.ie