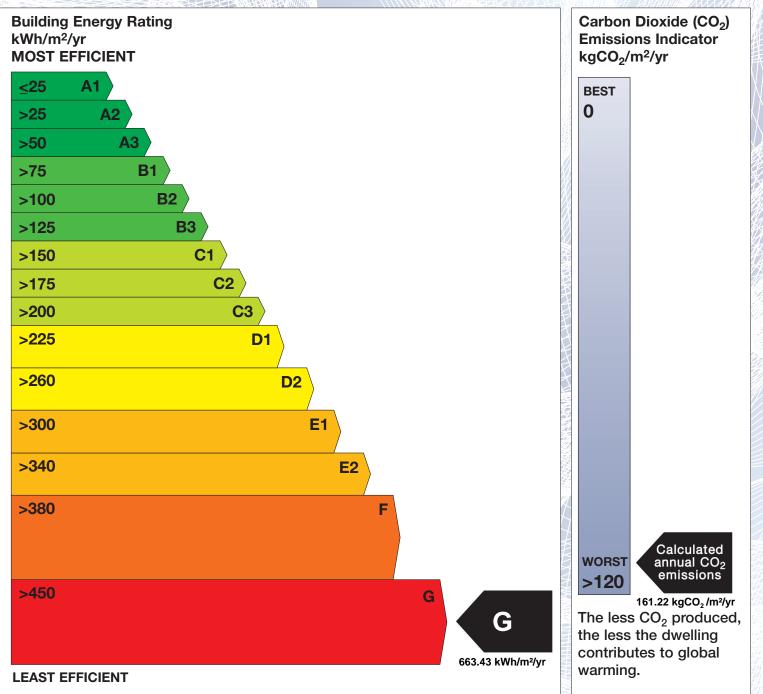

## **Building Energy Rating (BER)**

| BER for the building detailed below is: |                                                      | G      |
|-----------------------------------------|------------------------------------------------------|--------|
| Address                                 | BLOCK 1<br>APT 2 TANEY COURT<br>DUNDRUM<br>DUBLIN 14 |        |
| BER Number                              | 106786254                                            |        |
| Date of Issue                           | 05/09/2014                                           |        |
| Valid Until                             | 05/09/2024                                           |        |
| Assessor Number                         | 103036                                               |        |
| Assessor Company No                     | 103036                                               | ST MAN |

The Building Energy Rating (BER) is an indication of the energy performance of this dwelling. It covers energy use for space heating, water heating, ventilation and lighting, calculated on the basis of standard occupancy. It is expressed as primary energy use per unit floor area per year (kWh/m<sup>2</sup>/yr).

'A' rated properties are the most energy efficient and will tend to have the lowest energy bills.

**IMPORTANT:** This BER is calculated on the basis of data provided to and by the BER Assessor, and using the version of the assessment software quoted below. A future BER assigned to this dwelling may be different, as a result of changes to the dwelling or to the assessment software.