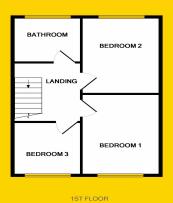

ring. TV point. Feature fireplace with electric insert.

DINING ROOM 16'7" x 10'2" (5.1m x 3.1m) Tiled flooring. Access to extended kitchen.

#### KITCHEN

25'3" x 9'7" (2.96m x 7.7m) Tiled walls and flooring. Brand new fully fitted kitchen with new appliances.

#### **BEDROOM 1**

13'8" x 10'5" (4.2m x 3.2m) Double bedroom to the front of the property, semi solid flooring. TV point.

### BEDROOM 2

10'5" x 8'9" (3.2m x 2.7m) Double bedroom to the rear of the property, semi solid flooring, built in wardrobes.

## **BEDROOM 3**

9'5" x 7'5" (2.3m x 2.9m) Single bedroom to the front of the property, semi solid flooring and built in wardrobes.

### BATHROOM

8'2" x 5'6" (2.5m x 1.7m)

Fully tiled, fitted with w.c, whb and bath with T90 electric shower.





raycooke.ie

## **FLOOR PLANS**





## LOCATION

## DIRECTIONS

Directions From the Liffey Valley M50 exit, turn left for Liffey Valley, at The Arc Bar roundabout continue straight through the roundabout and at the next major traffic light junction turn left. Turn left onto Rowlagh Park. Take the first right onto Rowlagh Gardens. No.21 is on the left hand side.

## VIEWING

Viewings are strictly by appointment only. We are available for viewings during the day, in the evenings and also at the weekend so we are always available at a time to suit you.

## MORTGAGES

- Pre-approved Mortgage
- Expert Mortgage Advice
- Cheapest Interest Rates

Ray Cooke Financial Services Ltd is regulated by The Central Bank of Ireland

Choice of Lenders

## NEGOTIATOR

Chase Nouri and he can be contacted on 01 40 30 720 or 086 130 4080.

Alter