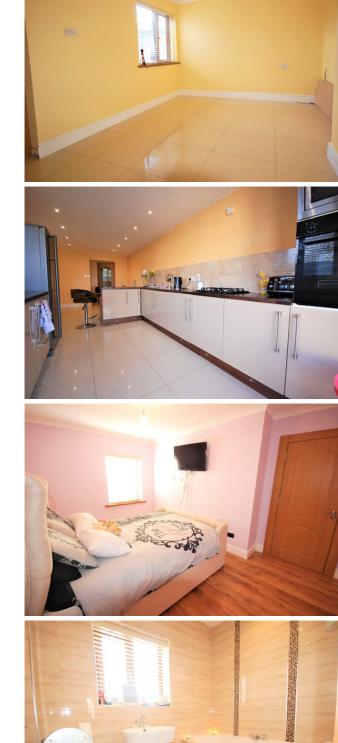

#### KITCHEN

25'3" x 9'7" (2.96m x 7.7m) Tiled walls and flooring. Brand new fully fitted kitchen with new appliances.

#### **BEDROOM 1**

13'8" x 10'5" (4.2m x 3.2m) Double bedroom to the front of the property, semi solid flooring. TV point.

### BEDROOM 2

10'5" x 8'9" (3.2m x 2.7m) Double bedroom to the rear of the property, semi solid flooring, built in wardrobes.

## **BEDROOM 3**

9'5" x 7'5" (2.3m x 2.9m) Single bedroom to the front of the property, semi solid flooring and built in wardrobes.

### BATHROOM

8'2" x 5'6" (2.5m x 1.7m)

Fully tiled, fitted with w.c, whb and bath with T90 electric shower.

raycooke.ie