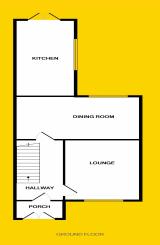

## **FLOOR PLANS**

#### ENTRANCE HALL

5'6" x 16'7 (1.7m x 5.1m) Tiled. Access to understairs storage.

#### LOUNGE

10'8" x 14'4" (3.3m x 4.4m) Semi solid flooring. TV point. Feature fireplace with electric insert.

DINING ROOM 16'7" x 10'2" (5.1m x 3.1m) Tiled flooring. Access to extended kitchen.

#### KITCHEN

25'3" x 9'7" (2.96m x 7.7m) Tiled walls and flooring. Brand new fully fitted kitchen with new appliances.