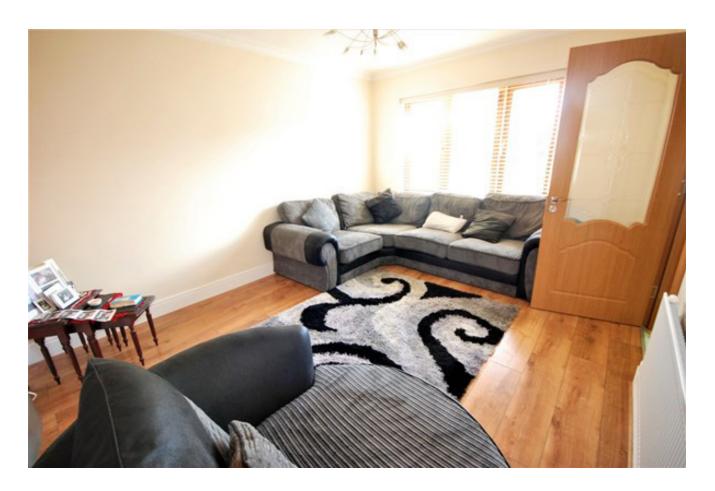

#### LOUNGE

10'8" x 14'4" (3.3m x 4.4m) Semi solid flooring. TV point. Feature fireplace with electric insert.

DINING ROOM 16'7" x 10'2" (5.1m x 3.1m) Tiled flooring. Access to extended kitchen.