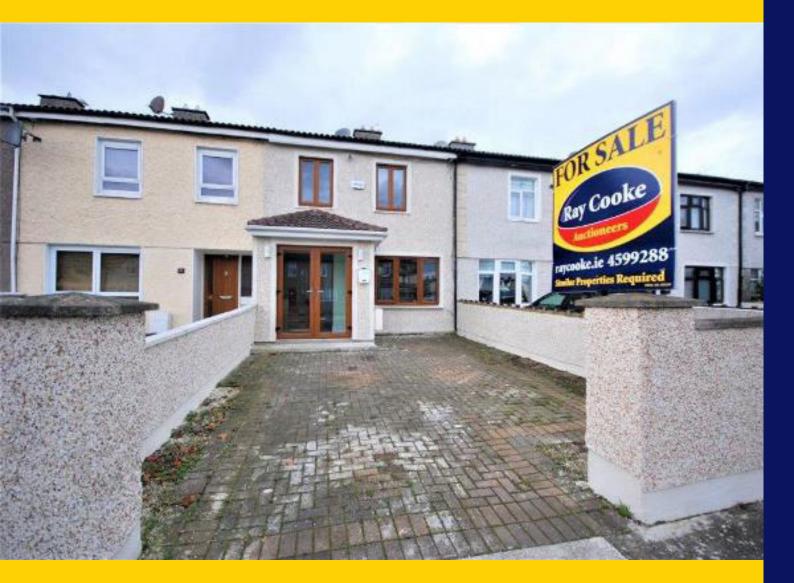

21 Rowlagh Gardens Clondalkin Dublin 22

Three Bedroom Terraced c.89.9sq.m. /968sq.ft.

BER TBC

Price: €209,000

raycooke.ie

## DESCRIPTION

RAY COOKE AUCTIONEERS proudly present this stunning three bedroom property to the market in Rowlagh Gardens, Dublin 22. Rowlagh finds itself within walking distance of a wide array of local amenities not to mention having Liffey Valley Shopping Centre within arm's reach. The M50 motorway is very easily accessible and there are a host of bus routes to the front of the development.

## **FEATURES**

- C. 968 Sqft
- Brand new gas heating system
- Re insulated throughout
- Re wired & re plumbed
- Cobble lock front garden
- New windows and doors throughout
- Large rear extension with new fully fitted kitchen
- Within easy reach of Liffey Valley & M50 Motorway
- · Bus routes to the front of the development
- Ideal for 1st time buyers
- Viewing highly advised